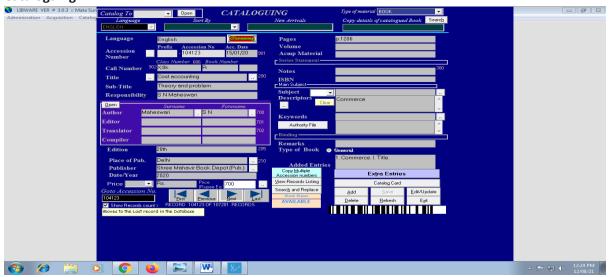

Ph: 23237291

### Ref No. MSC/IQAC/SSR-CR1/4.2.1

Uses of LIBRARY Software: Library Management Software allows maintaining all types of books, eBooks, journals and other library materials i.e. Cataloguing, Circulation, Stock Verification and Binding etc.





Ph: 23237291

### **OPAC (Online Public Access Catalogue):**

The library's catalogue of books and other reading material can be accessed through library intranet and Internet (OPAC). The library catalogue is searched by author, title, publisher, keyword and year of publication.



### Cataloguing





Ph: 23237291

#### Circulation



#### **Stock Verification**





Ph: 23237291

#### **Binding**



### Weeding out System: As per Delhi University Rules

- Poor content: Content is out-dated or obsolete
- Poor condition: Resource has irreparable damage (torn pages, broken spines)
- Poor circulation: Resource is not being used by patrons in a certain time frame

#### Other considerations i.e.

- Multiple copies that are not needed
- Enough other resources on a particular subject
- Should the item be replaced and the cost of replacement
- Visual appeal of item (including artwork)

#### **Budget Allocation**

• As per Students of each department



Ph: 23237291

### System of purchasing books:

- As per Delhi University Rules
- Library committee member of each department.

#### **UGC Gr