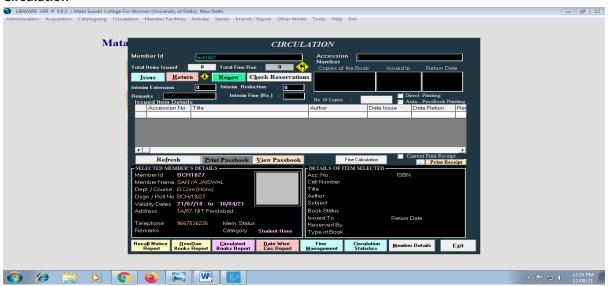

Ph: 23237291

### Ref No. MSC/IQAC/SSR-CR1/4.2.1

Uses of LIBRARY Software: Library Management Software allows maintaining all types of books, eBooks, journals and other library materials i.e. Cataloguing, Circulation, Stock Verification and Binding etc.





Ph: 23237291

### **OPAC (Online Public Access Catalogue):**

The library's catalogue of books and other reading material can be accessed through library intranet and Internet (OPAC). The library catalogue is searched by author, title, publisher, keyword and year of publication.



### Cataloguing





Ph: 23237291

#### Circulation



#### **Stock Verification**





Ph: 23237291

#### **Binding**



### Weeding out System: As per Delhi University Rules

- Poor content: Content is out-dated or obsolete
- Poor condition: Resource has irreparable damage (torn pages, broken spines)
- Poor circulation: Resource is not being used by patrons in a certain time frame

#### Other considerations i.e.

- Multiple copies that are not needed
- Enough other resources on a particular subject
- Should the item be replaced and the cost of replacement
- Visual appeal of item (including artwork)

#### **Budget Allocation**

• As per Students of each department



Ph: 23237291

### System of purchasing books:

- As per Delhi University Rules
- Library committee member of each department.

#### **UGC Grant for Books**

- 22,500/- Annual
-