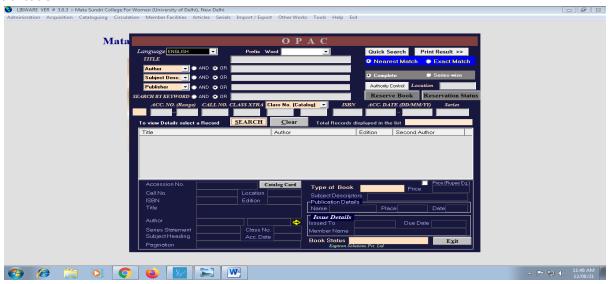

### **OPAC (Online Public Access Catalogue):**

The library's catalogue of books and other reading material can be accessed through library intranet and Internet (OPAC). The library catalogue is searched by author, title, publisher, keyword and year of publication.