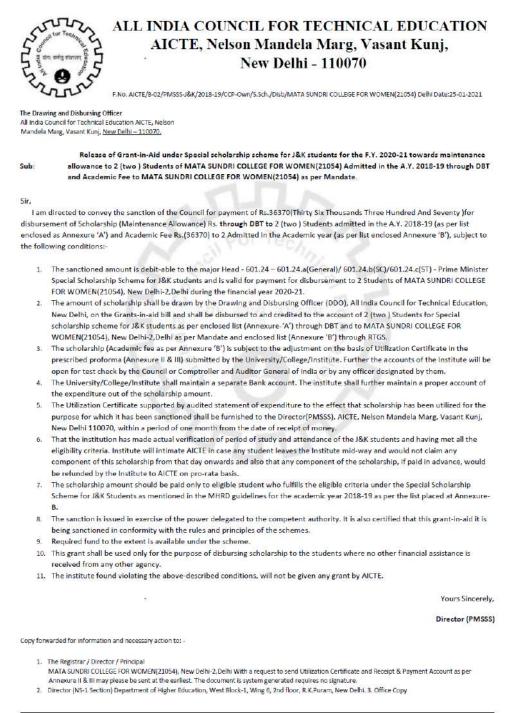

2                         |                 | 3                            |         |                                 |
|            |               |     | Grand To                                   | tal                                       |                                   |                  |                                           |                  | 4                    |                               |                           | 74,             | 720                          |         |                                 |

Total amount in this sheet: 74,720 (Seventy Four Thousands Seven Hundred And Twenty )

Prepared by DEO (PMSSS) Checked by Consultant (PMSSS) Verified by AD (PMSSS)

21-01-2021

Page 4 of 4

Sanction Order



Ph: 23237291

Ref No. MSC/IQAC/SSR-CR5/DVV/5.1.1



Page 1 of 4

Sanction Order



Ph: 23237291

Ref No. MSC/IQAC/SSR-CR5/DVV/5.1.1

#### **RTGS SHEET**

#### PRIME MINISTER'S SPECIAL SCHOLARSHIP SCHEME FOR F.Y. 2020-21

| Total<br>Amount                 | - | Total<br>Students            | Bank IFSC Code | Bank<br>Branch            | Bank<br>Name                  | Bank Account<br>Number | Bank<br>Account<br>Holder<br>Name         | ollege<br>ate |                | College<br>Name                           | Vendor Id                   | College<br>Id | Sr.<br>No. |
|---------------------------------|---|------------------------------|----------------|---------------------------|-------------------------------|------------------------|-------------------------------------------|---------------|----------------|---------------------------