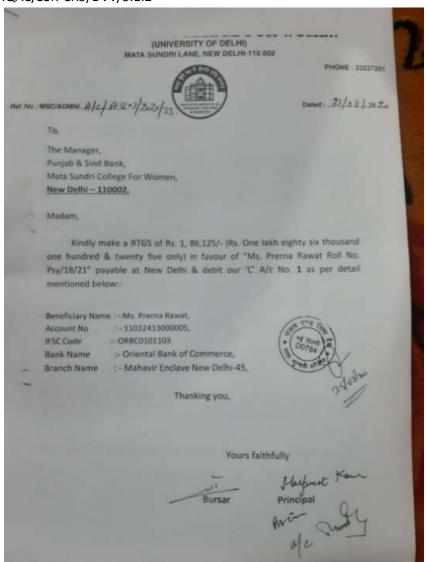

Ph: 23237291

|                                                                        | Scholarship for Visually Impaired Students                                           |                                             |         |
|------------------------------------------------------------------------|--------------------------------------------------------------------------------------|---------------------------------------------|---------|
|                                                                        | Scholarship by Asharfi Devi Educational Trust                                        | 8                                           | 80000   |
|                                                                        | Dr. Usha Dev Sanskrit Scholarship                                                    | 6                                           | 30000   |
|                                                                        | Ulfat Rai Jain Scholarship                                                           | 21                                          | 2560    |
|                                                                        | Dr. Raj Kalra Scholarship                                                            | 10                                          | 385     |
|                                                                        |                                                                                      | 7                                           | 840     |
|                                                                        | Sultan Chand Droupadi Devi Scholarship                                               | 10                                          | 1800    |
|                                                                        | Dr. Usha Aggarwal Tejaswita Scholarship                                              | 10                                          | 1960    |
| 2019-2020                                                              | Student Aid Fund                                                                     | 161                                         | 140825  |
|                                                                        | Scholarship for Visually Impaired Students                                           | 11                                          | 1060    |
|                                                                        | Dover Foundation Scholarship                                                         | 1                                           | 1787    |
|                                                                        | Dr. Usha Dev Sanskrit Scholarship                                                    | 32                                          | 428     |
|                                                                        | Dr. Usha Aggarwal Tejaswita Scholarship                                              | 2                                           | 140     |
|                                                                        | Sultan Chand Droupadi Devi Scholarship                                               | 2                                           | 14      |
| 2020-2021                                                              | Student Aid Fund                                                                     | 160                                         | 1340    |
|                                                                        | Scholarship for Visually Impaired Students                                           | 10                                          | 100     |
|                                                                        | Dover Foundation Scholarship                                                         | 1                                           | 18      |
| (                                                                      | H                                                                                    | Principal                                   | al      |
| S.O. (Acc<br>on Officer (<br>undri Colleg<br>lata Sundri<br>ew Delhi-1 | Accounts) Mata Sundri College for Women (University of Delhi) Lane, New Delhi (1993) | Mata Sundri College University of New Det 8 | f Dokii |