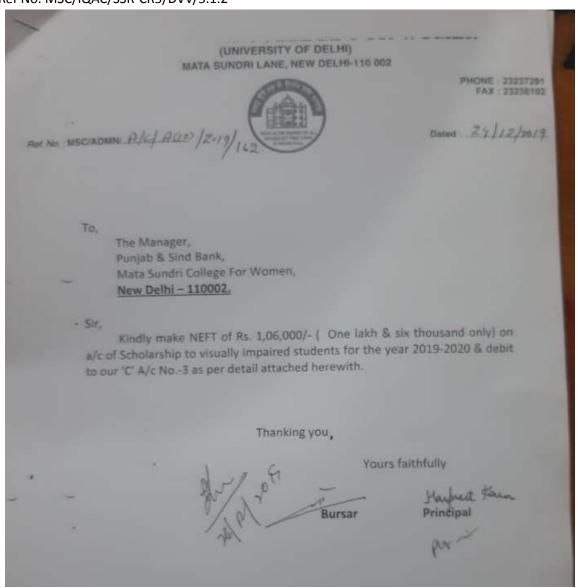

Ph: 23237291

|                                                                        | Scholarship for Visually Impaired Students                                           |                                             |         |
|------------------------------------------------------------------------|--------------------------------------------------------------------------------------|---------------------------------------------|---------|
|                                                                        | Scholarship by Asharfi Devi Educational Trust                                        | 8                                           | 80000   |
|                                                                        | Dr. Usha Dev Sanskrit Scholarship                                                    | 6                                           | 30000   |
|                                                                        | Ulfat Rai Jain Scholarship                                                           | 21                                          | 2560    |
|                                                                        | Dr. Raj Kalra Scholarship                                                            | 10                                          | 385     |
|                                                                        |                                                                                      | 7                                           | 840     |
|                                                                        | Sultan Chand Droupadi Devi Scholarship                                               | 10                                          | 1800    |
|                                                                        | Dr. Usha Aggarwal Tejaswita Scholarship                                              | 10                                          | 1960    |
| 2019-2020                                                              | Student Aid Fund                                                                     | 161                                         | 140825  |
|                                                                        | Scholarship for Visually Impaired Students                                           | 11                                          | 1060    |
|                                                                        | Dover Foundation Scholarship                                                         | 1                                           | 1787    |
|                                                                        | Dr. Usha Dev Sanskrit Scholarship                                                    | 32                                          | 428     |
|                                                                        | Dr. Usha Aggarwal Tejaswita Scholarship                                              | 2                                           | 140     |
|                                                                        | Sultan Chand Droupadi Devi Scholarship                                               | 2                                           | 14      |
| 2020-2021                                                              | Student Aid Fund                                                                     | 160                                         | 1340    |
|                                                                        | Scholarship for Visually Impaired Students                                           | 10                                          | 100     |
|                                                                        | Dover Foundation Scholarship                                                         | 1                                           | 18      |
| (                                                                      | H                                                                                    | Principal                                   | al      |
| S.O. (Acc<br>on Officer (<br>undri Colleg<br>lata Sundri<br>ew Delhi-1 | Accounts) Mata Sundri College for Women (University of Delhi) Lane, New Delhi (1993) | Mata Sundri College University of New Det 8 | f Dokii |