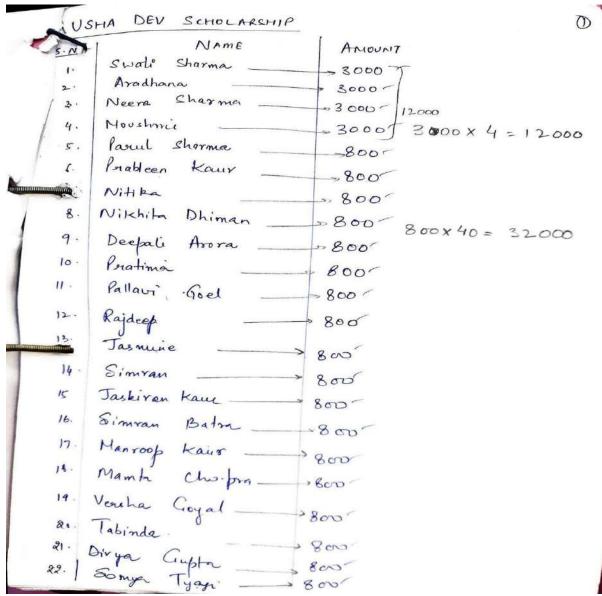

#### **AUDITED STATEMENT**

|           | udited statement of scholarships/ freeships provided<br>2016 to 2021                                                                                                                                                                                                                                                                                                                                                                                                                                                                                                                                                                                                                                                                                                                                                                                                                                                                                                                                                                                                                                                                                                                                                                                                                                                                                                                                                                                                                                                                                                                                                                                                                                                                                                                                                                                                                                                                                                                                                                                                                                                           | by the institution during                      | ig the year |
|-----------|--------------------------------------------------------------------------------------------------------------------------------------------------------------------------------------------------------------------------------------------------------------------------------------------------------------------------------------------------------------------------------------------------------------------------------------------------------------------------------------------------------------------------------------------------------------------------------------------------------------------------------------------------------------------------------------------------------------------------------------------------------------------------------------------------------------------------------------------------------------------------------------------------------------------------------------------------------------------------------------------------------------------------------------------------------------------------------------------------------------------------------------------------------------------------------------------------------------------------------------------------------------------------------------------------------------------------------------------------------------------------------------------------------------------------------------------------------------------------------------------------------------------------------------------------------------------------------------------------------------------------------------------------------------------------------------------------------------------------------------------------------------------------------------------------------------------------------------------------------------------------------------------------------------------------------------------------------------------------------------------------------------------------------------------------------------------------------------------------------------------------------|------------------------------------------------|-------------|
| Yea       | Name of the scheme                                                                                                                                                                                                                                                                                                                                                                                                                                                                                                                                                                                                                                                                                                                                                                                                                                                                                                                                                                                                                                                                                                                                                                                                                                                                                                                                                                                                                                                                                                                                                                                                                                                                                                                                                                                                                                                                                                                                                                                                                                                                                                             | Number of students be<br>institution's schemes |             |
| 2046 8    |                                                                                                                                                                                                                                                                                                                                                                                                                                                                                                                                                                                                                                                                                                                                                                                                                                                                                                                                                                                                                                                                                                                                                                                                                                                                                                                                                                                                                                                                                                                                                                                                                                                                                                                                                                                                                                                                                                                                                                                                                                                                                                                                | Number of students                             | Amount      |
| 2016-2    | The state of the s | 207                                            | 1396394     |
|           | Educational Scholarship Scheme of World<br>Brotherhood Organization                                                                                                                                                                                                                                                                                                                                                                                                                                                                                                                                                                                                                                                                                                                                                                                                                                                                                                                                                                                                                                                                                                                                                                                                                                                                                                                                                                                                                                                                                                                                                                                                                                                                                                                                                                                                                                                                                                                                                                                                                                                            | 6                                              | 111210      |
|           | Scholarship by Delhi Sikh Gurudwara Management<br>Committee                                                                                                                                                                                                                                                                                                                                                                                                                                                                                                                                                                                                                                                                                                                                                                                                                                                                                                                                                                                                                                                                                                                                                                                                                                                                                                                                                                                                                                                                                                                                                                                                                                                                                                                                                                                                                                                                                                                                                                                                                                                                    | 1                                              | 10000       |
|           | Dr. Usha Dev Scholarship                                                                                                                                                                                                                                                                                                                                                                                                                                                                                                                                                                                                                                                                                                                                                                                                                                                                                                                                                                                                                                                                                                                                                                                                                                                                                                                                                                                                                                                                                                                                                                                                                                                                                                                                                                                                                                                                                                                                                                                                                                                                                                       | 44                                             | 44000       |
|           | Dr. Raj Kalra Scholarship                                                                                                                                                                                                                                                                                                                                                                                                                                                                                                                                                                                                                                                                                                                                                                                                                                                                                                                                                                                                                                                                                                                                                                                                                                                                                                                                                                                                                                                                                                                                                                                                                                                                                                                                                                                                                                                                                                                                                                                                                                                                                                      | 6                                              | 4800        |
|           | Sultan Chand Droupadi Devi Scholarship                                                                                                                                                                                                                                                                                                                                                                                                                                                                                                                                                                                                                                                                                                                                                                                                                                                                                                                                                                                                                                                                                                                                                                                                                                                                                                                                                                                                                                                                                                                                                                                                                                                                                                                                                                                                                                                                                                                                                                                                                                                                                         | 9                                              | 21150       |
|           | Dr. Usha Aggarwal Tejaswita Scholarship                                                                                                                                                                                                                                                                                                                                                                                                                                                                                                                                                                                                                                                                                                                                                                                                                                                                                                                                                                                                                                                                                                                                                                                                                                                                                                                                                                                                                                                                                                                                                                                                                                                                                                                                                                                                                                                                                                                                                                                                                                                                                        | 9                                              | 24750       |
|           | Ulfat Rai Jain Scholarship                                                                                                                                                                                                                                                                                                                                                                                                                                                                                                                                                                                                                                                                                                                                                                                                                                                                                                                                                                                                                                                                                                                                                                                                                                                                                                                                                                                                                                                                                                                                                                                                                                                                                                                                                                                                                                                                                                                                                                                                                                                                                                     | 8                                              | 2080        |
|           | S.Paul Scholarship                                                                                                                                                                                                                                                                                                                                                                                                                                                                                                                                                                                                                                                                                                                                                                                                                                                                                                                                                                                                                                                                                                                                                                                                                                                                                                                                                                                                                                                                                                                                                                                                                                                                                                                                                                                                                                                                                                                                                                                                                                                                                                             | 7                                              | 4000        |
| 2017-2018 | Student Aid Fund                                                                                                                                                                                                                                                                                                                                                                                                                                                                                                                                                                                                                                                                                                                                                                                                                                                                                                                                                                                                                                                                                                                                                                                                                                                                                                                                                                                                                                                                                                                                                                                                                                                                                                                                                                                                                                                                                                                                                                                                                                                                                                               | 175                                            | 1590405     |
|           | Scholarship by Zakat Foundation of India                                                                                                                                                                                                                                                                                                                                                                                                                                                                                                                                                                                                                                                                                                                                                                                                                                                                                                                                                                                                                                                                                                                                                                                                                                                                                                                                                                                                                                                                                                                                                                                                                                                                                                                                                                                                                                                                                                                                                                                                                                                                                       | 1                                              | 8000        |
|           | Scholarship by Daisy Sartaj Guntej Foundation                                                                                                                                                                                                                                                                                                                                                                                                                                                                                                                                                                                                                                                                                                                                                                                                                                                                                                                                                                                                                                                                                                                                                                                                                                                                                                                                                                                                                                                                                                                                                                                                                                                                                                                                                                                                                                                                                                                                                                                                                                                                                  | 1                                              | 17230       |
|           | Scholarship by Tirthankar Aadinath Education Trust                                                                                                                                                                                                                                                                                                                                                                                                                                                                                                                                                                                                                                                                                                                                                                                                                                                                                                                                                                                                                                                                                                                                                                                                                                                                                                                                                                                                                                                                                                                                                                                                                                                                                                                                                                                                                                                                                                                                                                                                                                                                             | 1                                              | 19220       |
| 4         | Scholarship by World Brotherhood Organisation                                                                                                                                                                                                                                                                                                                                                                                                                                                                                                                                                                                                                                                                                                                                                                                                                                                                                                                                                                                                                                                                                                                                                                                                                                                                                                                                                                                                                                                                                                                                                                                                                                                                                                                                                                                                                                                                                                                                                                                                                                                                                  | 9                                              | 169175      |
|           | Dr. Usha Dev Scholarship                                                                                                                                                                                                                                                                                                                                                                                                                                                                                                                                                                                                                                                                                                                                                                                                                                                                                                                                                                                                                                                                                                                                                                                                                                                                                                                                                                                                                                                                                                                                                                                                                                                                                                                                                                                                                                                                                                                                                                                                                                                                                                       | 69                                             | 61800       |
| -         | Jifat Rai Jain Scholarship                                                                                                                                                                                                                                                                                                                                                                                                                                                                                                                                                                                                                                                                                                                                                                                                                                                                                                                                                                                                                                                                                                                                                                                                                                                                                                                                                                                                                                                                                                                                                                                                                                                                                                                                                                                                                                                                                                                                                                                                                                                                                                     | 6                                              | 2500        |
| C         | r. Raj Kalra Scholarship                                                                                                                                                                                                                                                                                                                                                                                                                                                                                                                                                                                                                                                                                                                                                                                                                                                                                                                                                                                                                                                                                                                                                                                                                                                                                                                                                                                                                                                                                                                                                                                                                                                                                                                                                                                                                                                                                                                                                                                                                                                                                                       | 4                                              | 4000        |
| Si        | ultan Chand Droupadi Devi Scholarship                                                                                                                                                                                                                                                                                                                                                                                                                                                                                                                                                                                                                                                                                                                                                                                                                                                                                                                                                                                                                                                                                                                                                                                                                                                                                                                                                                                                                                                                                                                                                                                                                                                                                                                                                                                                                                                                                                                                                                                                                                                                                          | 7                                              | 16500       |
| Di        | r. Usha Aggarwal Tejaswita Scholarship                                                                                                                                                                                                                                                                                                                                                                                                                                                                                                                                                                                                                                                                                                                                                                                                                                                                                                                                                                                                                                                                                                                                                                                                                                                                                                                                                                                                                                                                                                                                                                                                                                                                                                                                                                                                                                                                                                                                                                                                                                                                                         | 7                                              |             |
|           | udent Aid Fund                                                                                                                                                                                                                                                                                                                                                                                                                                                                                                                                                                                                                                                                                                                                                                                                                                                                                                                                                                                                                                                                                                                                                                                                                                                                                                                                                                                                                                                                                                                                                                                                                                                                                                                                                                                                                                                                                                                                                                                                                                                                                                                 |                                                | 17000       |