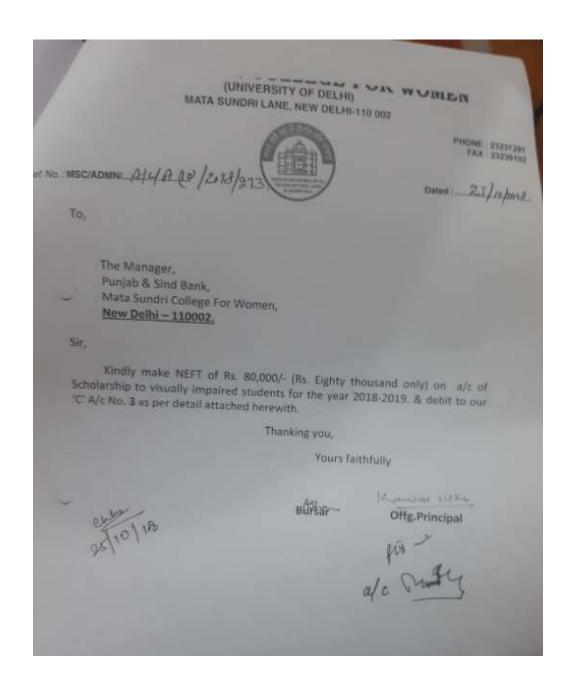

Ph: 23237291

|                                                                        | Scholarship for Visually Impaired Students                                           |                                             |         |
|------------------------------------------------------------------------|--------------------------------------------------------------------------------------|---------------------------------------------|---------|
|                                                                        | Scholarship by Asharfi Devi Educational Trust                                        | 8                                           | 80000   |
|                                                                        | Dr. Usha Dev Sanskrit Scholarship                                                    | 6                                           | 30000   |
|                                                                        | Ulfat Rai Jain Scholarship                                                           | 21                                          | 2560    |
|                                                                        | Dr. Raj Kalra Scholarship                                                            | 10                                          | 385     |
|                                                                        |                                                                                      | 7                                           | 840     |
|                                                                        | Sultan Chand Droupadi Devi Scholarship                                               | 10                                          | 1800    |
|                                                                        | Dr. Usha Aggarwal Tejaswita Scholarship                                              | 10                                          | 1960    |
| 2019-2020                                                              | Student Aid Fund                                                                     | 161                                         | 140825  |
|                                                                        | Scholarship for Visually Impaired Students                                           | 11                                          | 1060    |
|                                                                        | Dover Foundation Scholarship                                                         | 1                                           | 1787    |
|                                                                        | Dr. Usha Dev Sanskrit Scholarship                                                    | 32                                          | 428     |
|                                                                        | Dr. Usha Aggarwal Tejaswita Scholarship                                              | 2                                           | 140     |
|                                                                        | Sultan Chand Droupadi Devi Scholarship                                               | 2                                           | 14      |
| 2020-2021                                                              | Student Aid Fund                                                                     | 160                                         | 1340    |
|                                                                        | Scholarship for Visually Impaired Students                                           | 10                                          | 100     |
|                                                                        | Dover Foundation Scholarship                                                         | 1                                           | 18      |
| (                                                                      | H                                                                                    | Principal                                   | al      |
| S.O. (Acc<br>on Officer (<br>undri Colleg<br>lata Sundri<br>ew Delhi-1 | Accounts) Mata Sundri College for Women (University of Delhi) Lane, New Delhi (1993) | Mata Sundri College University of New Det 8 | f Dokii |