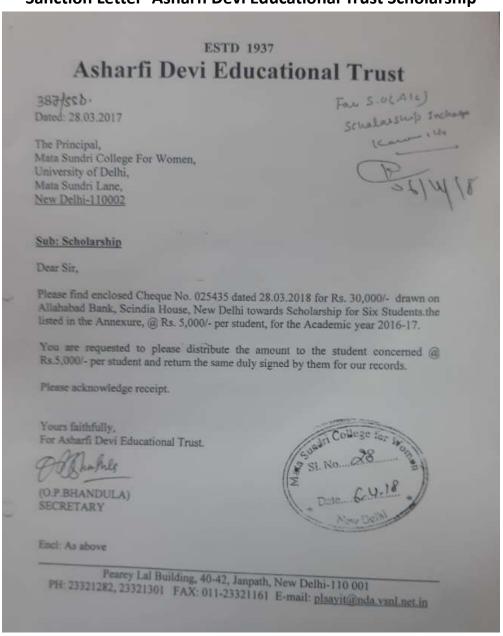

Ph: 23237291

|                                                                        | Scholarship for Visually Impaired Students                                           |                                             |         |
|------------------------------------------------------------------------|--------------------------------------------------------------------------------------|---------------------------------------------|---------|
|                                                                        | Scholarship by Asharfi Devi Educational Trust                                        | 8                                           | 80000   |
|                                                                        | Dr. Usha Dev Sanskrit Scholarship                                                    | 6                                           | 30000   |
|                                                                        | Ulfat Rai Jain Scholarship                                                           | 21                                          | 2560    |
|                                                                        | Dr. Raj Kalra Scholarship                                                            | 10                                          | 385     |
|                                                                        |                                                                                      | 7                                           | 840     |
|                                                                        | Sultan Chand Droupadi Devi Scholarship                                               | 10                                          | 1800    |
|                                                                        | Dr. Usha Aggarwal Tejaswita Scholarship                                              | 10                                          | 1960    |
| 2019-2020                                                              | Student Aid Fund                                                                     | 161                                         | 140825  |
|                                                                        | Scholarship for Visually Impaired Students                                           | 11                                          | 1060    |
|                                                                        | Dover Foundation Scholarship                                                         | 1                                           | 1787    |
|                                                                        | Dr. Usha Dev Sanskrit Scholarship                                                    | 32                                          | 428     |
|                                                                        | Dr. Usha Aggarwal Tejaswita Scholarship                                              | 2                                           | 140     |
|                                                                        | Sultan Chand Droupadi Devi Scholarship                                               | 2                                           | 14      |
| 2020-2021                                                              | Student Aid Fund                                                                     | 160                                         | 1340    |
|                                                                        | Scholarship for Visually Impaired Students                                           | 10                                          | 100     |
|                                                                        | Dover Foundation Scholarship                                                         | 1                                           | 18      |
| (                                                                      | H                                                                                    | Principal                                   | al      |
| S.O. (Acc<br>on Officer (<br>undri Colleg<br>lata Sundri<br>ew Delhi-1 | Accounts) Mata Sundri College for Women (University of Delhi) Lane, New Delhi (1993) | Mata Sundri College University of New Det 8 | f Dokii |