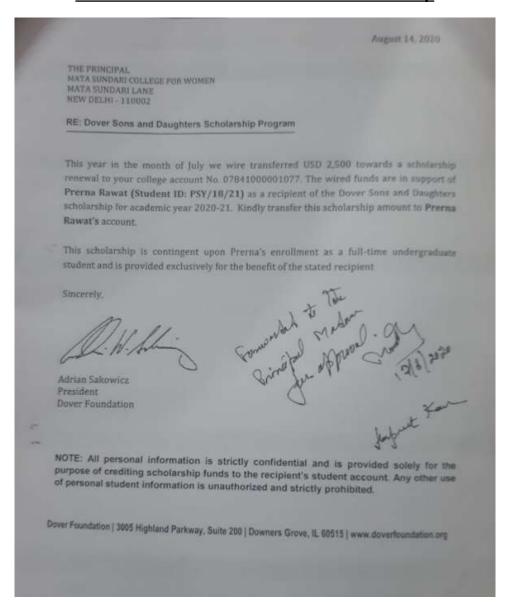

Ph: 23237291

|                                                                        | Scholarship for Visually Impaired Students                                           |                                             |         |
|------------------------------------------------------------------------|--------------------------------------------------------------------------------------|---------------------------------------------|---------|
|                                                                        | Scholarship by Asharfi Devi Educational Trust                                        | 8                                           | 80000   |
|                                                                        | Dr. Usha Dev Sanskrit Scholarship                                                    | 6                                           | 30000   |
|                                                                        | Ulfat Rai Jain Scholarship                                                           | 21                                          | 2560    |
|                                                                        | Dr. Raj Kalra Scholarship                                                            | 10                                          | 385     |
|                                                                        |                                                                                      | 7                                           | 840     |
|                                                                        | Sultan Chand Droupadi Devi Scholarship                                               | 10                                          | 1800    |
|                                                                        | Dr. Usha Aggarwal Tejaswita Scholarship                                              | 10                                          | 1960    |
| 2019-2020                                                              | Student Aid Fund                                                                     | 161                                         | 140825  |
|                                                                        | Scholarship for Visually Impaired Students                                           | 11                                          | 1060    |
|                                                                        | Dover Foundation Scholarship                                                         | 1                                           | 1787    |
|                                                                        | Dr. Usha Dev Sanskrit Scholarship                                                    | 32                                          | 428     |
|                                                                        | Dr. Usha Aggarwal Tejaswita Scholarship                                              | 2                                           | 140     |
|                                                                        | Sultan Chand Droupadi Devi Scholarship                                               | 2                                           | 14      |
| 2020-2021                                                              | Student Aid Fund                                                                     | 160                                         | 1340    |
|                                                                        | Scholarship for Visually Impaired Students                                           | 10                                          | 100     |
|                                                                        | Dover Foundation Scholarship                                                         | 1                                           | 18      |
| (                                                                      | H                                                                                    | Principal                                   | al      |
| S.O. (Acc<br>on Officer (<br>undri Colleg<br>lata Sundri<br>ew Delhi-1 | Accounts) Mata Sundri College for Women (University of Delhi) Lane, New Delhi (1993) | Mata Sundri College University of New Det 8 | f Dokii |