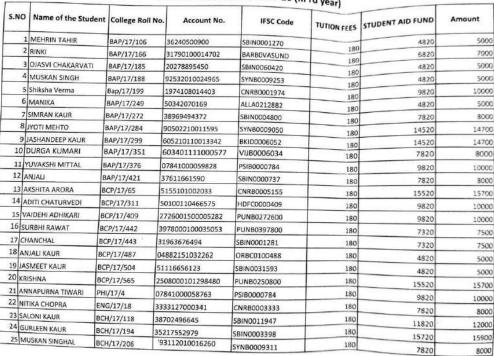

Ph: 23237291

|                                                                        | Scholarship for Visually Impaired Students                                           |                                             |         |
|------------------------------------------------------------------------|--------------------------------------------------------------------------------------|---------------------------------------------|---------|
|                                                                        | Scholarship by Asharfi Devi Educational Trust                                        | 8                                           | 80000   |
|                                                                        | Dr. Usha Dev Sanskrit Scholarship                                                    | 6                                           | 30000   |
|                                                                        | Ulfat Rai Jain Scholarship                                                           | 21                                          | 2560    |
|                                                                        | Dr. Raj Kalra Scholarship                                                            | 10                                          | 385     |
|                                                                        |                                                                                      | 7                                           | 840     |
|                                                                        | Sultan Chand Droupadi Devi Scholarship                                               | 10                                          | 1800    |
|                                                                        | Dr. Usha Aggarwal Tejaswita Scholarship                                              | 10                                          | 1960    |
| 2019-2020                                                              | Student Aid Fund                                                                     | 161                                         | 140825  |
|                                                                        | Scholarship for Visually Impaired Students                                           | 11                                          | 1060    |
|                                                                        | Dover Foundation Scholarship                                                         | 1                                           | 1787    |
|                                                                        | Dr. Usha Dev Sanskrit Scholarship                                                    | 32                                          | 428     |
|                                                                        | Dr. Usha Aggarwal Tejaswita Scholarship                                              | 2                                           | 140     |
|                                                                        | Sultan Chand Droupadi Devi Scholarship                                               | 2                                           | 14      |
| 2020-2021                                                              | Student Aid Fund                                                                     | 160                                         | 1340    |
|                                                                        | Scholarship for Visually Impaired Students                                           | 10                                          | 100     |
|                                                                        | Dover Foundation Scholarship                                                         | 1                                           | 18      |
| (                                                                      | H                                                                                    | Principal                                   | al      |
| S.O. (Acc<br>on Officer (<br>undri Colleg<br>lata Sundri<br>ew Delhi-1 | Accounts) Mata Sundri College for Women (University of Delhi) Lane, New Delhi (1993) | Mata Sundri College University of New Det 8 | f Dokii |