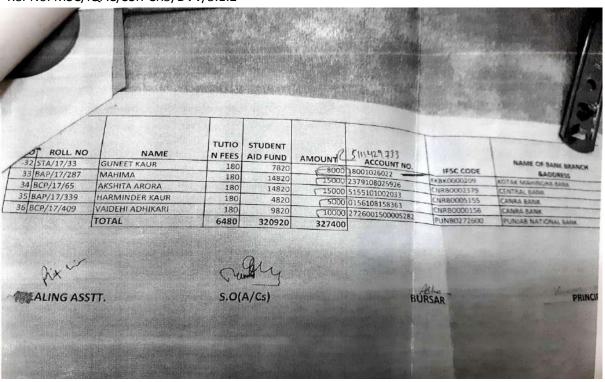

#### MATA SUNDRI COLLEGE FOR WOMEN SESSION 2016-17 LIST OF STUDENTS THOSE GRANTED FEE CONCESSION AS PER DETAILS ATTACHED ROLL NO NAME STUDENT AID FUND AMOUNT ACCOUNT NO IFSC CODE BAP/14/95 PRITI 180.00 13,700.00 213,880.00 35725546140 58IN0004384 POL/15/109 BAP/15/136 BAP/15/137 SAKSHI 180.00 4447001500093025 16,180.00 PUNBO444700 KALIMUN NISHA 180.00 16,180.00 16,180.00 16,000.00 35119395643 180.00 180.00 16,000.00 5BIN006247 LOVELY RAVINA BAP/15/138 16,180.00 20284303228 16,000.00 20241793404 SBIN0016247 BAP/15/157 SAPNA YADAV 80410100115632 16,000.00 16,180.00 1,260.00 1,09,700.00 1,10,960.00 Sky Dealing Asstt. S. O. (A/Cs)