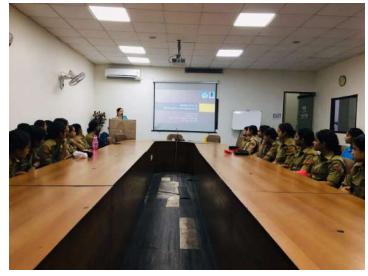

#### **Events attended by NCC cadets**

Yoga Day celebration by NCC cadets at Annual Training camp

Sanitation campaign of PM Shri Narendra Modi - Swachhta hi Sewa

#### 51 Annual Report

with its headquarters in New Delhi. The cadets are given basic military training in small arms, drills, first aid, nursing, map reading and civil defense.

65 Cadets completed Combined Annual Training Camp between 13th -22th June. At the camp Yoga Day was celebrated on 21th June 2017. The cadets participated in many competitions and won prizes. They were given the title of Camp Senior, Mess Senior and Cultural Senior. A total of 9 cadets were selected to attend the first cadre (19th - 28th July). 3 cadets qualified for the 3th cadre (4th-13th September) where they were further trained in map reading, field signals, obstacles, home nursing and firing. 3 cadets participated at National Integration Camp, West Bengal and Sikkim. The Senior Under Officer of the college NCC was appointed as the 2th senior of the camp, the title of Best Cadet and Master of Ceremony were also given to our cadets.

70 cadets participated in the fortnight-long sanitation campaign of PM Narendra Modi 'Swachhta hi Seva'. President Ram Nath Kovind launched the programme on 15th September from Ishworiganj village in Kanpur to highlight the Swach Bharat mission. A poster making competition was organised as a part of this campaign. The second rally for Swachhta hi Seva campaign was held on 21th September at the NCC office Kashmere Gate and surrounding areas. Social Awareness Week was observed from 6-11 November 2017. Some important themes were 'Beti Bachao Beti Padao', 'Anti-Corruption' and 'Road Safety Awareness'. From 1th November to 28th December 1 cadet competed in the Republic Day Celebration selections at Safdarjang Enclave. 20 cadets were selected on the basis of drill and cultural performance. In December the cadets also met the Brigade Commander of 22 Artillery Brigade and were given weapon demonstration.