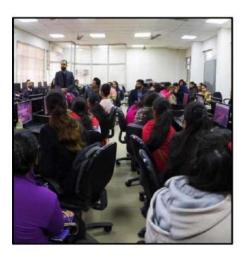

#### Workshop on "Introduction to Python"

# Mata Sundri College for Women University of Delhi

The Department of Mathematics and Statistics

jointly organise

Hands on learning workshop on

#### "INTRODUCTION TO PROGRAMMING PYTHON"

In partnership with Weekendr

Date: 28th Sept 2018 Time: 10 am

Speaker- Mr. Vibhor Gupta
Founder and Director- Weekendr and Mobiquel
Co founder- Findow

Ref No. MSC/IQAC/SSR-CR5/5.1.3