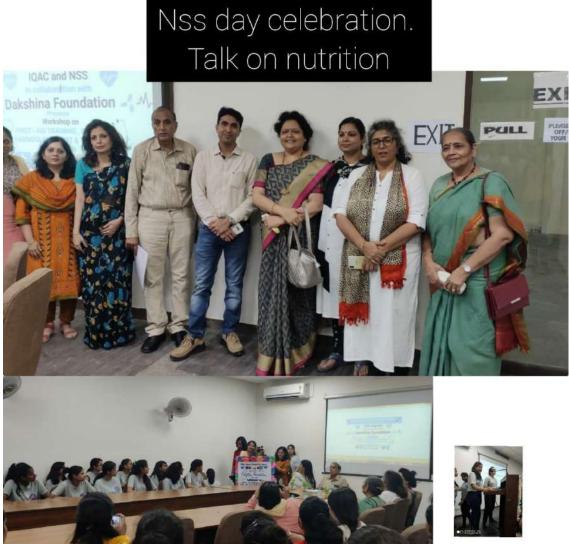

NSS DAY was celebrated on 24 September. A slogan writing competition was held on the topic 'Ill effects of Drug Addiction', followed by a street play and awareness rally.

DRY DAY FOR TOBACCO was observed on 30<sup>th</sup> September. A discussion was held with the students on the ill effects of tobacco. Students also participated in a rally chanting slogans to spread awareness.

#### NATIONAL SERVICE SCHEME

The motto of N.S.S. is "Not me but you" an important principle in inculcating a sense of social and civic responsibility among students. On 21st June, National Yoga Day was celebrated in the college premises. College students, Teaching and Non-Teaching Staff participated in it. On 27th and 28th July a Voter's Identity Card Camp was organised. The SDM officer interacted with the students and informed them about the process of acquiring a Voter's Identity Card. Swachhata Pakhwara was celebrated from 2<sup>nd</sup> -10<sup>th</sup> August. During that period many activities like, Oath Taking Ceremony, Slum Visit, Cleanliness drive (inside & outside the Campus) were organized. The main purpose of Rally for Rivers was to protect our rivers. NSS volunteers attended workshops on Rally for Rivers held in Delhi on 29th August, 19th September and 22<sup>nd</sup> September. Our volunteers also participated in rallies conducted by the NSS Unit. On 1 September a Cloth Donation Camp was organized to help the slum dwellers. On 8th September an Essay Writing Competition on the topic 'What I Will Do For Cleanliness' was organised. NSS Day was celebrated on 25th September. NSS volunteers participated in cleanliness drive in the college. On the occasion of Diwali, our volunteers visited the slum area near our college. They distributed sweets and candles among the slum dwellers. They also spread awareness of the ill effects of pollution caused by burning of crackers among the latter. On 30th October a Poster Making Competition was organized on the topic: 'Beti Bachao Beti Padao'. On the occasion of Constitution Day a lecture was organized on the importance of Fundamental Duties. One of our volunteer participated in National Youth Festival at Gautam Budha University Noida, Uttar Pradesh from 12th to 16th January.