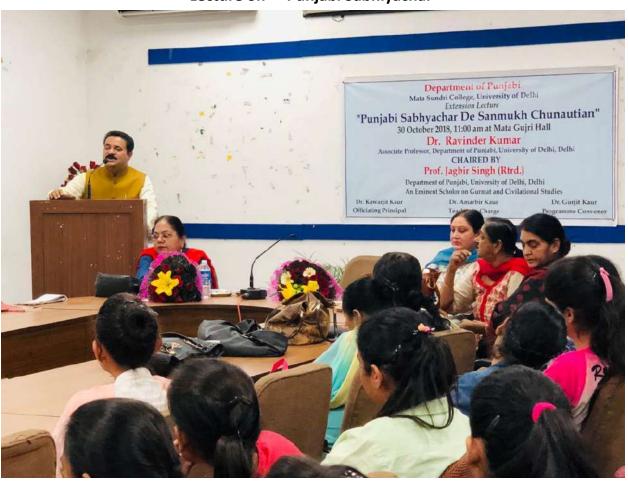

Ref No. MSC/IQAC/SSR-CR5/5.1.3

Ph: 23237291

Lecture on —Punjabi Sabhiyachar

Ref No. MSC/IQAC/SSR-CR5/5.1.3

Ph: 23237291

A periodic lecture series on the topic, —Purusharthas: An Ordinary Man's Guide to Extraordinary Happiness, sponsored by Indian Council of Philosophical Research