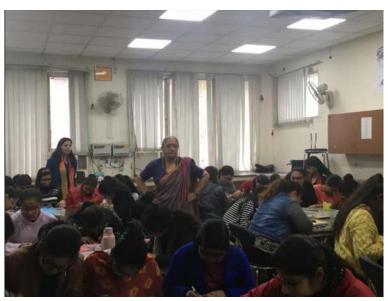

#### Talk on Decision Making Using Data Sciences on 21/02/2018

Ref No. MSC/IQAC/SSR-CR5/5.1.3

Workshop on Storytelling: A Pedagogical Resource

# Mata Sundri College for Women

(University of Delhi)

### Department of Elementary Education

presents a workshop on

### **Storytelling: A Pedagogical Resource**

#### Resource Person: Ms. Indira Mukherjee

(Storyteller & Children's Literature Author)

Ms. Shubhneet Kaur Ms. Taruna Jain (Workshop Coordinator)

Venue: Room No. 311 Time: 1:00 pm Date: 10 April 2018

Ms. Nidhi Kunwar (Teacher In-Charge)