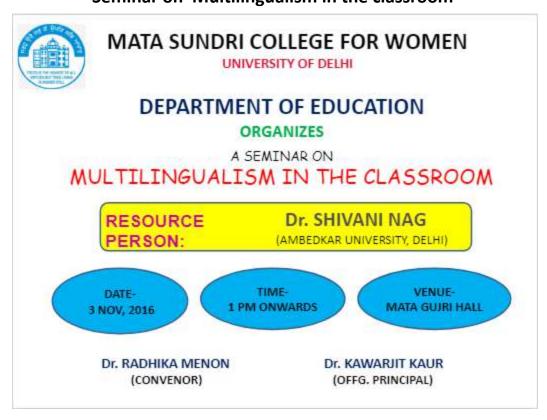

#### Seminar on 'Multilingualism in the classroom'

Ref No. MSC/IQAC/SSR-CR5/5.1.3

Ph: 23237291