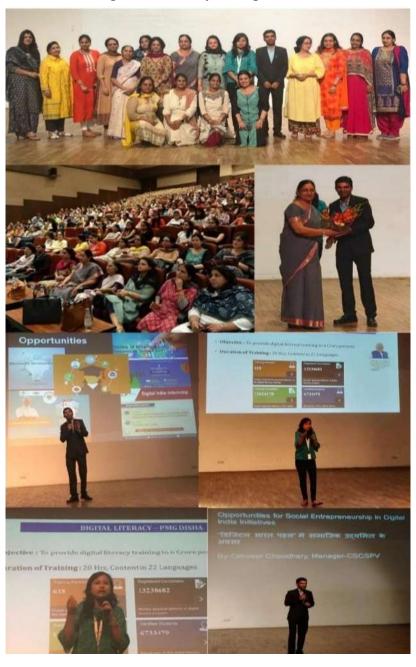

#### **Awareness Workshop on Digital India Initiative**

Mata Sundri College For Women (University of Delhi)

Invites you for

**Awareness Workshop** On

Digital India Initiative

Conducted by CSC e-Governance Services India Ltd

Venue: Mata Sahib Kaur Auditorium Date: 12<sup>th</sup> September 2018, Wednesday Time: 12:00 to 2:00 pm

Jointly organized by: Department of Mathematics, Statistics & Computer Science

All teachers & students are cordially invited

Ref No. MSC/IQAC/SSR-CR5/5.1.3

Photo collage of Workshop on Digital India Initiative

Ref No. MSC/IQAC/SSR-CR5/5.1.3

Ph: 23237291 Seminar on—Hindi Bhasha aur Sahitya ka Bhavishya on occasion of Hindi Diwas