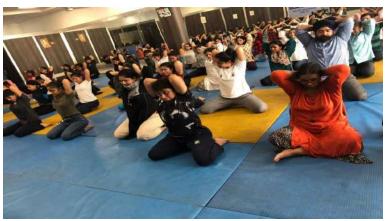

#### **Photos of Yoga Day celebration**

Ref No. MSC/IQAC/SSR-CR5/5.1.3

#### 51 Annual Report

with its headquarters in New Delhi. The cadets are given basic military training in small arms, drills, first aid, nursing, map reading and civil defense.

65 Cadets completed Combined Annual Training Camp between 13th -22th June. At the camp Yoga Day was celebrated on 21th June 2017. The cadets participated in many competitions and won prizes. They were given the title of Camp Senior, Mess Senior and Cultural Senior. A total of 9 cadets were selected to attend the first cadre (19th - 28th July). 3 cadets qualified for the 3th cadre (4th-13th September) where they were further trained in map reading, field signals, obstacles, home nursing and firing. 3 cadets participated at National Integration Camp, West Bengal and Sikkim. The Senior Under Officer of the college NCC was appointed as the 2th senior of the camp, the title of Best Cadet and Master of Ceremony were also given to our cadets.