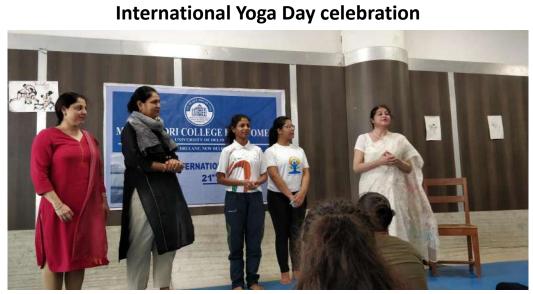

#### International Yoga Day celebration by NSS unit of college

The following activities were conducted this year:

As directed by the Ministry of Youth Affairs, N.S.S. unit of Mata Sundri College celebrated **International Yoga Day** on 21st June 2016.A large number of N.S.S. volunteers and staff participated in this programme. The programme was followed by a film screening on importance of yoga in life.

### **Photo of International Yoga Day celebration**

Ref No. MSC/IQAC/SSR-CR5/5.1.3