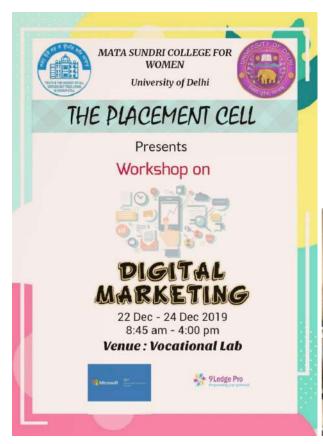

#### Workshop on "Introduction to Python"

# Mata Sundri College for Women University of Delhi

The Department of Mathematics and Statistics

jointly organise

Hands on learning workshop on

#### "INTRODUCTION TO PROGRAMMING PYTHON"

In partnership with Weekendr

Date: 28th Sept 2018 Time: 10 am

Speaker- Mr. Vibhor Gupta
Founder and Director- Weekendr and Mobiquel
Co founder- Findow

Ref No. MSC/IQAC/SSR-CR5/5.1.3

Ph: 23237291