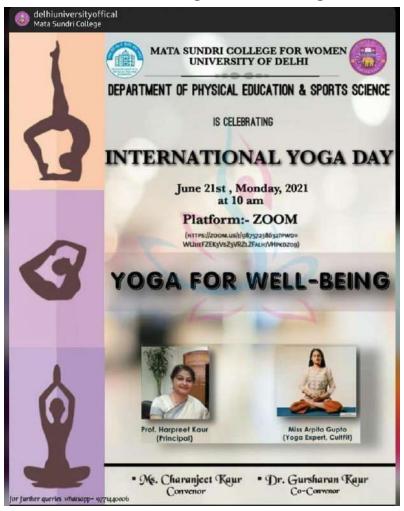

#### International Yoga Day celebration by NSS unit of college

The following activities were conducted this year:

As directed by the Ministry of Youth Affairs, N.S.S. unit of Mata Sundri College celebrated **International Yoga Day** on 21st June 2016.A large number of N.S.S. volunteers and staff participated in this programme. The programme was followed by a film screening on importance of yoga in life.