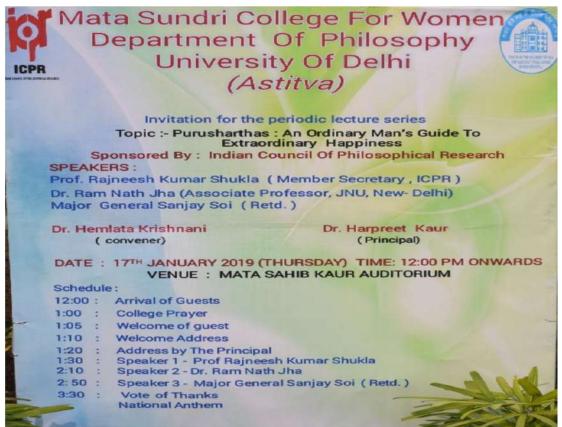

Ref No. MSC/IQAC/SSR-CR5/5.1.3

Ph: 23237291

Lecture on —Punjabi Sabhiyachar

Ref No. MSC/IQAC/SSR-CR5/5.1.3

Ph: 23237291

A periodic lecture series on the topic, —Purusharthas: An Ordinary Man's Guide to Extraordinary Happiness, sponsored by Indian Council of Philosophical Research