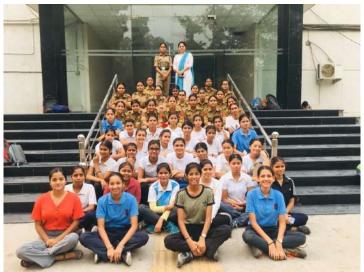

#### **Events attended by NCC cadets**

Yoga Day celebration by NCC cadets at Annual Training camp

Sanitation campaign of PM Shri Narendra Modi - Swachhta hi Sewa

#### 51 Annual Report

with its headquarters in New Delhi. The cadets are given basic military training in small arms, drills, first aid, nursing, map reading and civil defense.

65 Cadets completed Combined Annual Training Camp between 13th -22th June. At the camp Yoga Day was celebrated on 21th June 2017. The cadets participated in many competitions and won prizes. They were given the title of Camp Senior, Mess Senior and Cultural Senior. A total of 9 cadets were selected to attend the first cadre (19th - 28th July). 3 cadets qualified for the 3th cadre (4th-13th September) where they were further trained in map reading, field signals, obstacles, home nursing and firing. 3 cadets participated at National Integration Camp, West Bengal and Sikkim. The Senior Under Officer of the college NCC was appointed as the 2th senior of the camp, the title of Best Cadet and Master of Ceremony were also given to our cadets.

70 cadets participated in the fortnight-long sanitation campaign of PM Narendra Modi 'Swachhta hi Seva'. President Ram Nath Kovind launched the programme on 15th September from Ishworiganj village in Kanpur to highlight the Swach Bharat mission. A poster making competition was organised as a part of this campaign. The second rally for Swachhta hi Seva campaign was held on 21th September at the NCC office Kashmere Gate and surrounding areas. Social Awareness Week was observed from 6-11 November 2017. Some important themes were 'Beti Bachao Beti Padao', 'Anti-Corruption' and 'Road Safety Awareness'. From 1th November to 28th December 1 cadet competed in the Republic Day Celebration selections at Safdarjang Enclave. 20 cadets were selected on the basis of drill and cultural performance. In December the cadets also met the Brigade Commander of 22 Artillery Brigade and were given weapon demonstration.