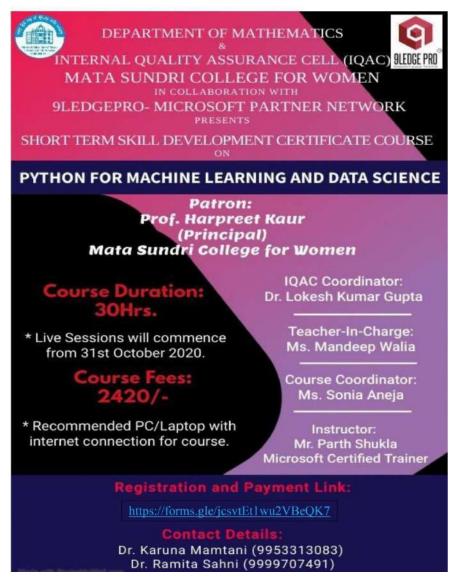

#### SKILL DEVELOPMENT WORKSHOP ON PYTHON

In case of queries drop us a mail at: matasundripcell@gmail.com

Ref No. MSC/IQAC/SSR-CR5/5.1.3

Ph: 23237291