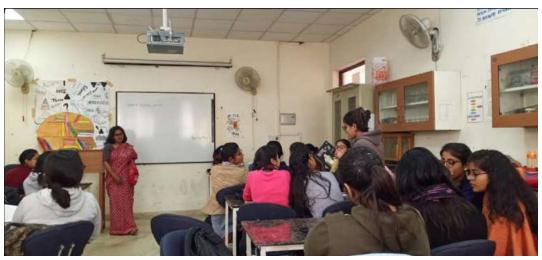

#### Talk on Decision Making Using Data Sciences on 21/02/2018

Ref No. MSC/IQAC/SSR-CR5/5.1.3

Workshop on Storytelling: A Pedagogical Resource

# Mata Sundri College for Women

(University of Delhi)

### Department of Elementary Education

presents a workshop on

### **Storytelling: A Pedagogical Resource**

#### Resource Person: Ms. Indira Mukherjee

(Storyteller & Children's Literature Author)

Ms. Shubhneet Kaur Ms. Taruna Jain (Workshop Coordinator)

Venue: Room No. 311 Time: 1:00 pm Date: 10 April 2018

Ms. Nidhi Kunwar (Teacher In-Charge)