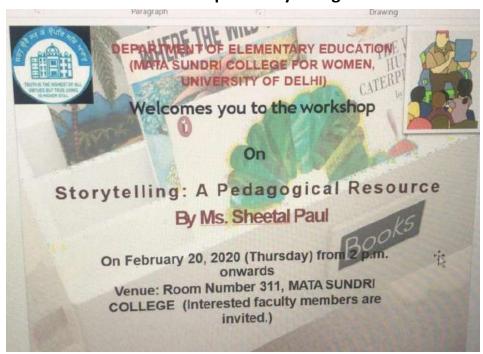

#### Talk on Decision Making Using Data Sciences on 21/02/2018

Ref No. MSC/IQAC/SSR-CR5/5.1.3

Workshop on Storytelling: A Pedagogical Resource

# Mata Sundri College for Women

(University of Delhi)

### Department of Elementary Education

presents a workshop on

### **Storytelling: A Pedagogical Resource**

#### Resource Person: Ms. Indira Mukherjee

(Storyteller & Children's Literature Author)

Ms. Shubhneet Kaur Ms. Taruna Jain (Workshop Coordinator)

Venue: Room No. 311 Time: 1:00 pm Date: 10 April 2018

Ms. Nidhi Kunwar (Teacher In-Charge)