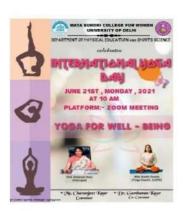

#### International Yoga Day celebration by NSS unit of college

The following activities were conducted this year:

As directed by the Ministry of Youth Affairs, N.S.S. unit of Mata Sundri College celebrated **International Yoga Day** on 21st June 2016.A large number of N.S.S. volunteers and staff participated in this programme. The programme was followed by a film screening on importance of yoga in life.

Source - 50th Annual Report, pg.23 (https://mscw.ac.in/Documents/pub/2016\_17\_50.pdf)

Ref No. MSC/IQAC/SSR-CR5/5.1.3