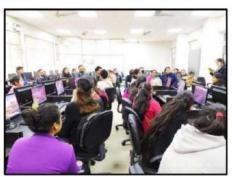

#### Workshop on "Introduction to Python"

# Mata Sundri College for Women University of Delhi

The Department of Mathematics and Statistics

jointly organise

Hands on learning workshop on

#### "INTRODUCTION TO PROGRAMMING PYTHON"

In partnership with Weekendr

Date: 28th Sept 2018 Time: 10 am

Speaker- Mr. Vibhor Gupta
Founder and Director- Weekendr and Mobiquel
Co founder- Findow

Ref No. MSC/IQAC/SSR-CR5/5.1.3