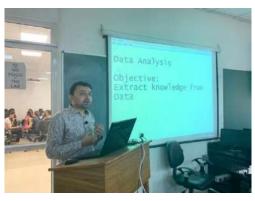

# Hands-On-Training on Usage of World Bank OpenData

A Workshop on 'Hands on Training on Usage of World Bank Open Data' was organized on Wednesday, February 13, 2019 in Computer Lab No.3 by the Department of Economics and B.A. Programme Society. It was attended by students of Research Methodology, BSc Mathematics (Hons.) and BSc. Statistics (Hons.).

The workshop commenced with the welcome address by the Principal Dr. Harpreet Kaur and then the world bank resource person, Ms Sunita Malhotra, who is a Senior Member of the World Bank Library, briefed the audience about the history and origin of the World Bank, the International Bank for Reconstruction and Development (IBRD) and the five other institutions that are a part of the World Bank group. She explained how World Bank made the data publicly available in 2010 under the "Right to Access" to information. She explained about open development, open data, its reusability and different open tools trainings available for people on its website. She also emphasized on how to collect data, draw charts and some easy data research techniques to obtain micro data. Students were given time to practice it on their own.

She discussed the presence of World Bank on different social networking platforms like Facebook, Twitter and Tumblr and the different programs that world bank offersto people around the world like Young Professional Program and the open learning campus along with job opportunities at the World Bank. The workshop ended with a small session of discussion for the doubts and queries of the students.