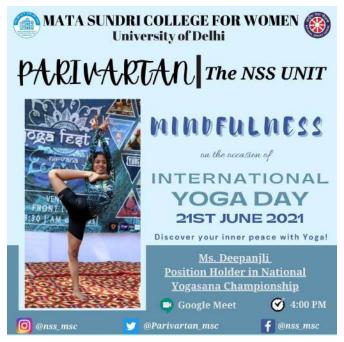

S FOR HEALTH AND<br>WELLNESS                                 | Dr Monica Dewan                                                                         | Wednesday<br>14,04,2021 | 1.5 hrs  |



Ref No. MSC/IQAC/SSR-CR5/5.1.3



Weblink of event- https://youtu.be/eNFNoCS5t9c



Ref No. MSC/IQAC/SSR-CR5/5.1.3

Webinar- Healthy Lifestyle for everyone





Weblink of event- https://youtu.be/VKdhfQ7905M



Ref No. MSC/IQAC/SSR-CR5/5.1.3

Ph: 23237291

Counselling session on Cyber crime and self protection organised by NSS





Weblink of event- https://youtu.be/BSA6ZBEPfac



Ref No. MSC/IQAC/SSR-CR5/5.1.3

#### Interactive Counseling session on The Practice of psychology





Weblink of event-https://youtu.be/7ANkwpsxGXI



Ref No. MSC/IQAC/SSR-CR5/5.1.3

## **Sessions on Mindfulness by NSS**







Ref No. MSC/IQAC/SSR-CR5/5.1.3

#### Ph: 23237291

# **Photos of Sessions on Mindfulness by NSS**





Ref No. MSC/IQAC/SSR-CR5/5.1.3

Ph: 23237291

# Session on Covid-19 Awareness and Debunking Myths by NSS





Ref No. MSC/IQAC/SSR-CR5/5.1.3

#### Ph: 23237291

#### **Webinar on Cyber Security**







Ref No. MSC/IQAC/SSR-CR5/5.1.3

# Ph: 23237291

#### Microsoft Global Certification on Excel





Ref No. MSC/IQAC/SSR-CR5/5.1.3

## **Microsoft Global Certification on Cyber Security**





Ref No. MSC/IQAC/SSR-CR5/5.1.3

# Ph: 23237291

# **Online Yoga Session by NCC**







Ref No. MSC/IQAC/SSR-CR5/5.1.3

## Session on - Yoga for Well-being





Ref No. MSC/IQAC/SSR-CR5/5.1.3

#### PICTURES OF THE DAY













Ref No. MSC/IQAC/SSR-CR5/5.1.3

Ph: 23237291

## National Workshop