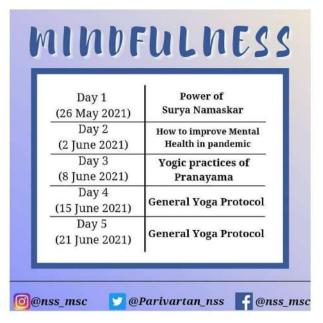

FOR HEALTH AND<br>WELLNESS                                 | Dr Monica Dewan                                                                         | Wednesday<br>14,04,2021 | 1.5 hrs  |



Ref No. MSC/IQAC/SSR-CR5/5.1.3



Weblink of event- https://youtu.be/eNFNoCS5t9c



Ref No. MSC/IQAC/SSR-CR5/5.1.3

Webinar- Healthy Lifestyle for everyone





Weblink of event- https://youtu.be/VKdhfQ7905M



Ref No. MSC/IQAC/SSR-CR5/5.1.3

Ph: 23237291

Counselling session on Cyber crime and self protection organised by NSS





Weblink of event- https://youtu.be/BSA6ZBEPfac



Ref No. MSC/IQAC/SSR-CR5/5.1.3

#### Interactive Counseling session on The Practice of psychology





Weblink of event-https://youtu.be/7ANkwpsxGXI



Ref No. MSC/IQAC/SSR-CR5/5.1.3

## **Sessions on Mindfulness by NSS**







Ref No. MSC/IQAC/SSR-CR5/5.1.3

#### Ph: 23237291

# **Photos of Sessions on Mindfulness by NSS**





Ref No. MSC/IQAC/SSR-CR5/5.1.3

Ph: 23237291

# Session on Covid-19 Awareness and Debunking Myths by NSS





Ref No. MSC/IQAC/SSR-CR5/5.1.3

#### Ph: 23237291

#### **Webinar on Cyber Security**







Ref No. MSC/IQAC/SSR-CR5/5.1.3

# Ph: 23237291

#### Microsoft Global Certification on Excel





Ref No. MSC/IQAC/SSR-CR5/5.1.3

## **Microsoft Global Certification on Cyber Security**





Ref No. MSC/IQAC/SSR-CR5/5.1.3

# Ph: 23237291

# **Online Yoga Session by NCC**







Ref No. MSC/IQAC/SSR-CR5/5.1.3

## Session on - Yoga for Well-being





Ref No. MSC/IQAC/SSR-CR5/5.1.3

#### PICTURES OF THE DAY













Ref No. MSC/IQAC/SSR-CR5/5.1.3

Ph: 23237291

## National Workshop-