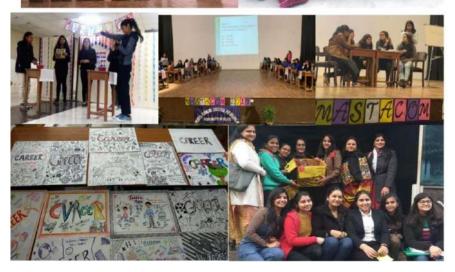

niversity of Delhi)



# **Internal Quality Assurance Cell**

Organises

#### A Workshop on "Library Software- OPAC & E- Resources"

by

Mrs. Sangeeta Pathak

Date-30 October 2018 Venue-Mata GujriHall Time-11 AM

Dr. Manisha Mathur (IQAC Coordinator)

Dr. Kawarjit Kaur (Offg. Principal)



Ref No. MSC/IQAC/SSR-CR5/5.1.3

Ph: 23237291

Lecture on —Punjabi Sabhiyachar





Ref No. MSC/IQAC/SSR-CR5/5.1.3

Ph: 23237291

A periodic lecture series on the topic, —Purusharthas: An Ordinary Man's Guide to Extraordinary Happiness, sponsored by Indian Council of Philosophical Research









Ref No. MSC/IQAC/SSR-CR5/5.1.3

Ph: 23237291

# Invited talks on Mobile communication

ጼ

#### **Problem based learning in Mathematics**





Ref No. MSC/IQAC/SSR-CR5/5.1.3

# Picture collage of Mastacom'19







Ref No. MSC/IQAC/SSR-CR5/5.1.3

Ph: 23237291

#### Talk by commerce department on-How to ace that interview











Ref No. MSC/IQAC/SSR-CR5/5.1.3

An International Workshop on Education for Sustainable Development: Curricular and Pedagogic Experiences from Switzerland and India







Ref No. MSC/IQAC/SSR-CR5/5.1.3

Ph: 23237291

#### Counselling on Body Image concerns in young adults







Ref No. MSC/IQAC/SSR-CR5/5.1.3

Ph: 23237291

#### Workshop on Hands-On Training Usage of World Bank Open Data

DEPARTMENT OF ECONOMICS

8





Organises WORKSHOP

On

Hands on Training Usage of World Bank Open Data

Speaker: Ms. Sunita Malhotra

Senior Member, World Bank Library

Wednesday 13<sup>th</sup> February, 2019 12:00 noon – 02:30 pm

Venue: College Computer Lab No.3

Dr. Niti Arora Co