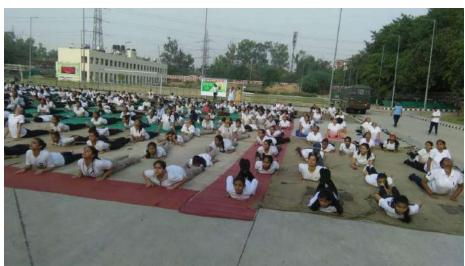

#### **Events attended by NCC cadets**

Yoga Day celebration by NCC cadets at Annual Training camp

Sanitation campaign of PM Shri Narendra Modi - Swachhta hi Sewa

#### 51 Annual Report

with its headquarters in New Delhi. The cadets are given basic military training in small arms, drills, first aid, nursing, map reading and civil defense.

65 Cadets completed Combined Annual Training Camp between 13th -22th June. At the camp Yoga Day was celebrated on 21th June 2017. The cadets participated in many competitions and won prizes. They were given the title of Camp Senior, Mess Senior and Cultural Senior. A total of 9 cadets were selected to attend the first cadre (19th - 28th July). 3 cadets qualified for the 3th cadre (4th-13th September) where they were further trained in map reading, field signals, obstacles, home nursing and firing. 3 cadets participated at National Integration Camp, West Bengal and Sikkim. The Senior Under Officer of the college NCC was appointed as the 2th senior of the camp, the title of Best Cadet and Master of Ceremony were also given to our cadets.

#### **Photos of Yoga Day celebration**

Ref No. MSC/IQAC/SSR-CR5/5.1.3