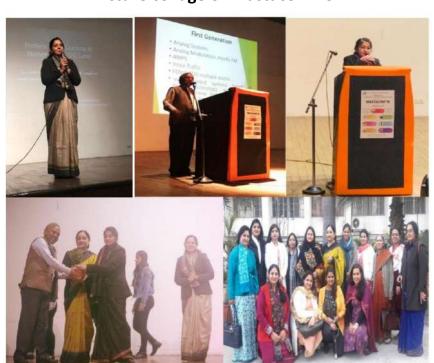

(University of Delhi)



# **Internal Quality Assurance Cell**

Organises

#### A Workshop on "Library Software- OPAC & E- Resources"

by

Mrs. Sangeeta Pathak

Date-30 October 2018 Venue-Mata GujriHall Time-11 AM

Dr. Manisha Mathur (IQAC Coordinator)

Dr. Kawarjit Kaur (Offg. Principal)



Ref No. MSC/IQAC/SSR-CR5/5.1.3

Ph: 23237291

Lecture on —Punjabi Sabhiyachar





Ref No. MSC/IQAC/SSR-CR5/5.1.3

Ph: 23237291

A periodic lecture series on the topic, —Purusharthas: An Ordinary Man's Guide to Extraordinary Happiness, sponsored by Indian Council of Philosophical Research









Ref No. MSC/IQAC/SSR-CR5/5.1.3

Ph: 23237291

# Invited talks on Mobile communication

ጼ

#### **Problem based learning in Mathematics**





Ref No. MSC/IQAC/SSR-CR5/5.1.3

# Picture collage of Mastacom'19







Ref No. MSC/IQAC/SSR-CR5/5.1.3

Ph: 23237291

#### Talk by commerce department on-How to ace that interview











Ref No. MSC/IQAC/SSR-CR5/5.1.3

An International Workshop on Education for Sustainable Development: Curricular and Pedagogic Experiences from Switzerland and India







Ref No. MSC/IQAC/SSR-CR5/5.1.3

Ph: 23237291

#### Counselling on Body Image concerns in young adults







Ref No. MSC/IQAC/SSR-CR5/5.1.3

Ph: 23237291

#### Workshop on Hands-On Training Usage of World Bank Open Data

DEPARTMENT OF ECONOMICS

8





Organises WORKSHOP

On

Hands on Training Usage of World Bank Open Data

Speaker: Ms. Sunita Malhotra

Senior Member, World Bank Library

Wednesday 13<sup>th</sup> February, 2019 12:00 noon – 02:30 pm

Venue: College Computer Lab No.3

Dr. Niti Arora