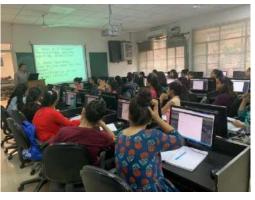

# Hands-On-Training on Usage of World Bank OpenData

A Workshop on 'Hands on Training on Usage of World Bank Open Data' was organized on Wednesday, February 13, 2019 in Computer Lab No.3 by the Department of Economics and B.A. Programme Society. It was attended by students of Research Methodology, BSc Mathematics (Hons.) and BSc. Statistics (Hons.).

The workshop commenced with the welcome address by the Principal Dr. Harpreet Kaur and then the world bank resource person, Ms Sunita Malhotra, who is a Senior Member of the World Bank Library, briefed the audience about the history and origin of the World Bank, the International Bank for Reconstruction and Development (IBRD) and the five other institutions that are a part of the World Bank group. She explained how World Bank made the data publicly available in 2010 under the "Right to Access" to information. She explained about open development, open data, its reusability and different open tools trainings available for people on its website. She also emphasized on how to collect data, draw charts and some easy data research techniques to obtain micro data. Students were given time to practice it on their own.

She discussed the presence of World Bank on different social networking platforms like Facebook, Twitter and Tumblr and the different programs that world bank offersto people around the world like Young Professional Program and the open learning campus along with job opportunities at the World Bank. The workshop ended with a small session of discussion for the doubts and queries of the students.