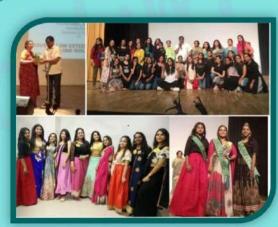

#### Welcoming the Freshers

Kasak, the B.A. Programme Committee welcomed the freshers in an event held on 26th October, 2018 in Mata Sahib Kaur auditorium. Dr. Harinder Sandhu, Associate Professor, Department of Psychology was invited as the chief guest.

Next was the Badge Ceremony where the officially elected members of the committee, event coordinators (Gurleen Kaur and Dilpreet Kaur) along with volunteers were honoured with their respective badges.

The event then progressed to choosing the girl of the day, Miss Freshers, Ms. Poonam Sharma, Ms. Shivani Verma, and Ms. Gurleen Kaur were the esteemed judges. The main event commenced with a dance on Ganesh Vandana followed by a few other dance performances. These were then followed by the first round of the competition, which comprised of ramp walk and introduction.

While the judges finalised the results, the audience was engaged in an audience round of fun tongue twisters. This was followed by a fusion music performance. Then came the second round where the participants had to showcase their talents. They chose to do so through dance, song, and poetry recitation.

Ref No. MSC/IQAC/SSR-CR5/5.1.3

Then to give the competition some break and to sink in the depth of the strings of melody, Punjabi folk performance was presented by the students of Music Department. This was followed by the most awaited round, the finale following which Miss Freshers for 2018-19 was to be crowned. It was a question-answer round in which the participants had to answer questions from chits they chose. At the end of this round, the winners

were announced as follows: Miss Freshers : Gulsheen Kaur

First Runner Up : Dhaarinee Kashyap Second Runner Up : Ranjitha Rajesh

This was followed with recognition of the best anchors for the day. Their names are as follows:

- 1 Position: Farah Shabir and Zill-e-Huma
- 2 Position: Radhika Bansal
- 3 Position: Priya

Dr. Lokesh Gupta presented a concluding address and invited Dr. Iffat Zareen from the Urdu Department, a well-known contemporary poet, to conclude the event with a beautiful ghazal.