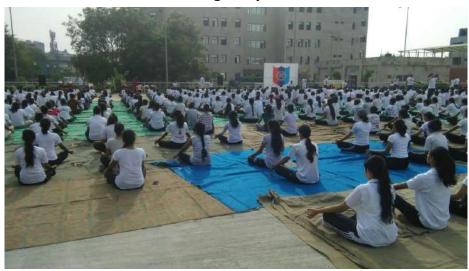

#### **Events attended by NCC cadets**

Yoga Day celebration by NCC cadets at Annual Training camp

Sanitation campaign of PM Shri Narendra Modi - Swachhta hi Sewa

#### 51 Annual Report

with its headquarters in New Delhi. The cadets are given basic military training in small arms, drills, first aid, nursing, map reading and civil defense.

65 Cadets completed Combined Annual Training Camp between 13th -22th June. At the camp Yoga Day was celebrated on 21th June 2017. The cadets participated in many competitions and won prizes. They were given the title of Camp Senior, Mess Senior and Cultural Senior. A total of 9 cadets were selected to attend the first cadre (19th - 28th July). 3 cadets qualified for the 3th cadre (4th-13th September) where they were further trained in map reading, field signals, obstacles, home nursing and firing. 3 cadets participated at National Integration Camp, West Bengal and Sikkim. The Senior Under Officer of the college NCC was appointed as the 2th senior of the camp, the title of Best Cadet and Master of Ceremony were also given to our cadets.

#### **Photos of Yoga Day celebration**

Ref No. MSC/IQAC/SSR-CR5/5.1.3