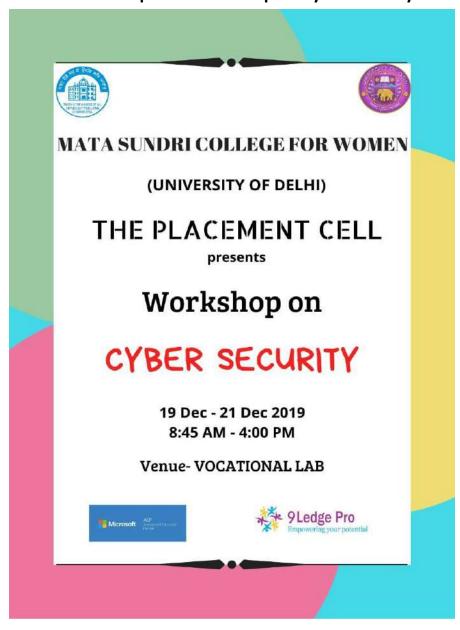

#### SKILL DEVELOPMENT WORKSHOP ON PYTHON

In case of queries drop us a mail at: matasundripcell@gmail.com

Ref No. MSC/IQAC/SSR-CR5/5.1.3

Ph: 23237291