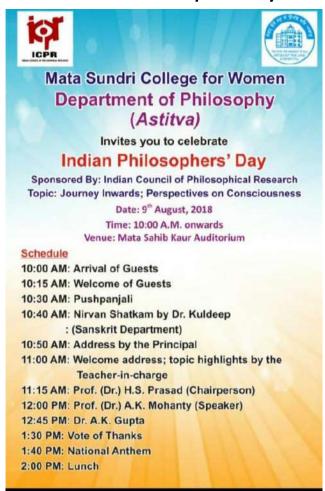

# Seminar on - Journey Inwards-Perspectives on Consciousness on occasion of Indian Philosophers Day

Ref No. MSC/IQAC/SSR-CR5/5.1.3

Ph: 23237291