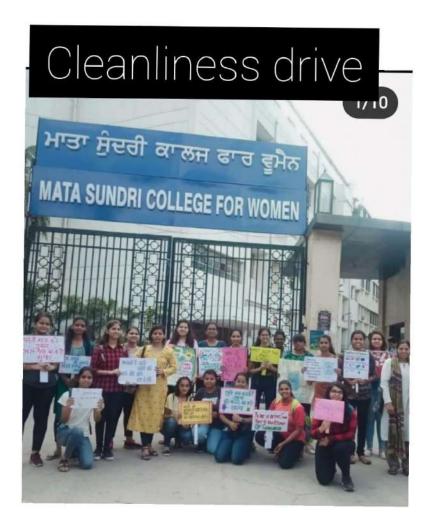

College observed **Swachhta Pakhwara** from 16 August to 1 September. On this occasion a seminar was organised on the topic"Personnel hygiene and clean surrounding". The students visited a slum near the college to spread awareness about cleanliness. They also visited Dr. Deen Dyal Viklang Jan Sansthan to dedicate their services to the cleanliness drive there.

# Reports of activities organised by NSS for capacity building and skill enhancement

College observed Swachhta Pakhwara from 16 august to 1<sup>st</sup> September. On this occasion a seminar was organised on the topic "Personal Hygiene and Clean Surrounding". The students visited a slum near the college to spread awareness about cleanliness. They also visited DR. DEEN DYAL VIKLANGJAN SANSTHAN to dedicate their services to the cleanliness drive there.