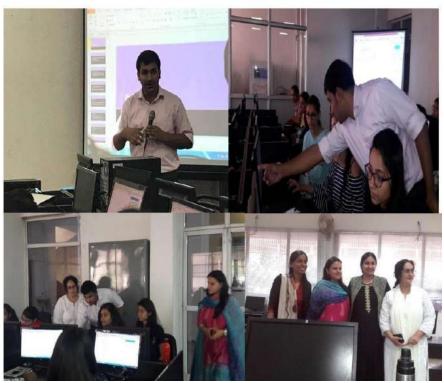

#### **Awareness Workshop on Digital India Initiative**

Mata Sundri College For Women (University of Delhi)

Invites you for

**Awareness Workshop** On

Digital India Initiative

Conducted by CSC e-Governance Services India Ltd

Venue: Mata Sahib Kaur Auditorium Date: 12<sup>th</sup> September 2018, Wednesday Time: 12:00 to 2:00 pm

Jointly organized by: Department of Mathematics, Statistics & Computer Science

All teachers & students are cordially invited

Ref No. MSC/IQAC/SSR-CR5/5.1.3

Photo collage of Workshop on Digital India Initiative

Ref No. MSC/IQAC/SSR-CR5/5.1.3

Ph: 23237291 Seminar on—Hindi Bhasha aur Sahitya ka Bhavishya on occasion of Hindi Diwas