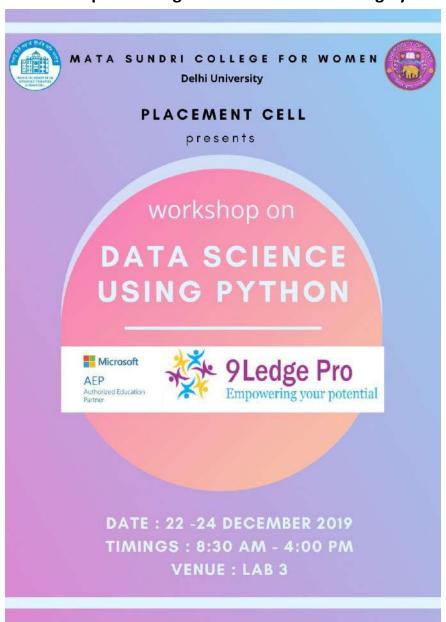

#### Workshop on "Introduction to Python"

# Mata Sundri College for Women University of Delhi

The Department of Mathematics and Statistics

jointly organise

Hands on learning workshop on

#### "INTRODUCTION TO PROGRAMMING PYTHON"

In partnership with Weekendr

Date: 28th Sept 2018 Time: 10 am

Speaker- Mr. Vibhor Gupta
Founder and Director- Weekendr and Mobiquel
Co founder- Findow

Ref No. MSC/IQAC/SSR-CR5/5.1.3

Ph: 23237291