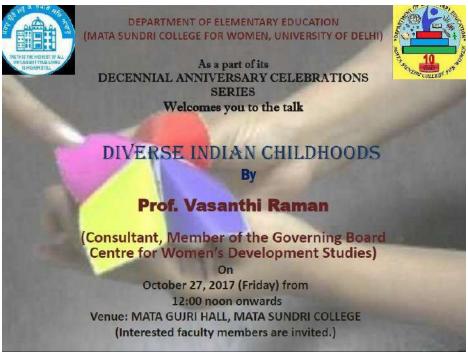

r. Harinder M. Sandhu Dr. Garima Kumar (Conveners)

27 September 2017 At 12:30 PM Mata Sahib Kaur Auditorium

Dr. Kawarjit Kaur (Offg. Principal)



Ref No. MSC/IQAC/SSR-CR5/5.1.3

Ph: 23237291

### Creative writing workshop on 'The Art of Writing' by English Department







Ref No. MSC/IQAC/SSR-CR5/5.1.3

#### Talk on Organisational Behaviour in India

# Mata Sundri College for Women

(University of Delhi)





by
Prof. Aanand Prakash
(Head, Dept of Psychology & Dean International Relations, Humanities & Social Sciences, University of Delhi)

11th October, 2017 At 11:00 am Mata Gujri Hall

Dr. Harinder M.Sandhu Dr. Garima Kumar Convenors

Dr. Sarabjit Kaur Teacher in-charge

Dr. Kawarjit Kaur Offg. Principal



Ref No. MSC/IQAC/SSR-CR5/5.1.3

#### **Talk on Diverse Indian Childhoods**









Ref No. MSC/IQAC/SSR-CR5/5.1.3

#### **Talk on Identity and Multiple Childhoods**







Ref No. MSC/IQAC/SSR-CR5/5.1.3

Ph: 23237291

#### Workshop on 'Awareness and Prevention of Drug Abuse' by AIWEFA foundation







#### Programme Schedule Mata Sundri College for women, University Of Delhi, Thursday 4 January 2017 Time: 12:00 p.m. to 03:00 p.m.

Workshop on "Awareness and Prevention of Drug Addiction"

| Time                      | Activity & Details                                                                                                                                                                                                                                                                 | Resource Person