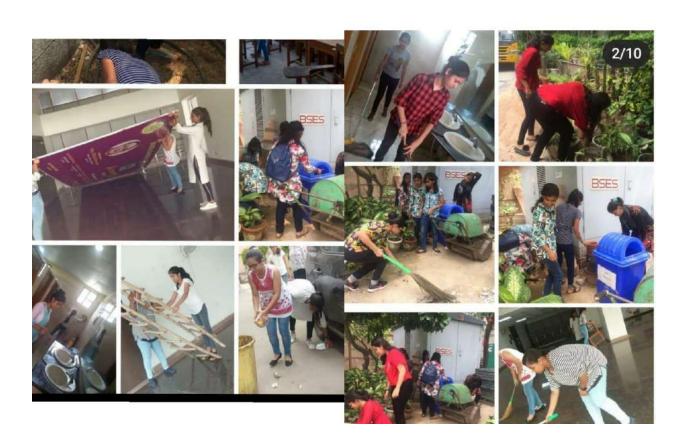

College observed **Swachhta Pakhwara** from 16 August to 1 September. On this occasion a seminar was organised on the topic"Personnel hygiene and clean surrounding". The students visited a slum near the college to spread awareness about cleanliness. They also visited Dr. Deen Dyal Viklang Jan Sansthan to dedicate their services to the cleanliness drive there.

# Reports of activities organised by NSS for capacity building and skill enhancement

College observed Swachhta Pakhwara from 16 august to 1<sup>st</sup> September. On this occasion a seminar was organised on the topic "Personal Hygiene and Clean Surrounding". The students visited a slum near the college to spread awareness about cleanliness. They also visited DR. DEEN DYAL VIKLANGJAN SANSTHAN to dedicate their services to the cleanliness drive there.