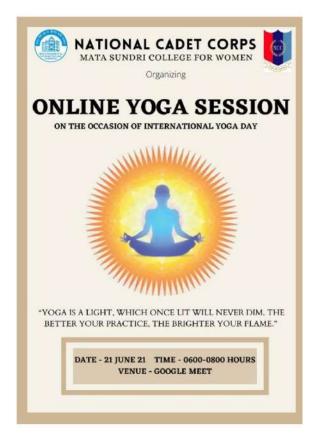

#### International Yoga Day celebration by NSS unit of college

The following activities were conducted this year:

As directed by the Ministry of Youth Affairs, N.S.S. unit of Mata Sundri College celebrated **International Yoga Day** on 21st June 2016.A large number of N.S.S. volunteers and staff participated in this programme. The programme was followed by a film screening on importance of yoga in life.