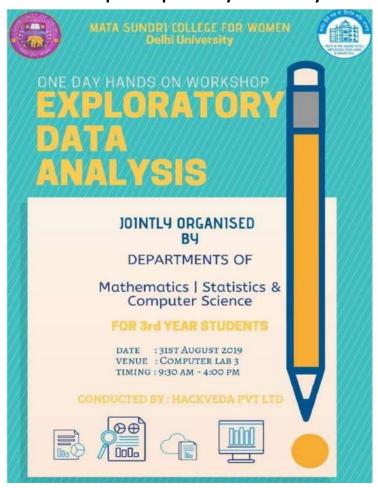

#### **Awareness Workshop on Digital India Initiative**

Mata Sundri College For Women (University of Delhi)

Invites you for

**Awareness Workshop** On

Digital India Initiative

Conducted by CSC e-Governance Services India Ltd

Venue: Mata Sahib Kaur Auditorium Date: 12<sup>th</sup> September 2018, Wednesday Time: 12:00 to 2:00 pm

Jointly organized by: Department of Mathematics, Statistics & Computer Science

All teachers & students are cordially invited

Ref No. MSC/IQAC/SSR-CR5/5.1.3

Photo collage of Workshop on Digital India Initiative

Ref No. MSC/IQAC/SSR-CR5/5.1.3

Ph: 23237291 Seminar on—Hindi Bhasha aur Sahitya ka Bhavishya on occasion of Hindi Diwas