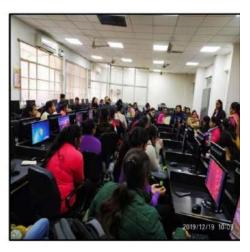

#### Workshop on "Introduction to Python"

# Mata Sundri College for Women University of Delhi

The Department of Mathematics and Statistics

jointly organise

Hands on learning workshop on

#### "INTRODUCTION TO PROGRAMMING PYTHON"

In partnership with Weekendr

Date: 28th Sept 2018 Time: 10 am

Speaker- Mr. Vibhor Gupta
Founder and Director- Weekendr and Mobiquel
Co founder- Findow

Ref No. MSC/IQAC/SSR-CR5/5.1.3