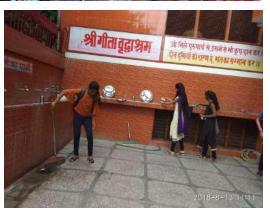

# NSS initiatives for capacity building

| Campus Cleaning Initiative August 2018                                                    | NSS | 1 | 43 |
|-------------------------------------------------------------------------------------------|-----|---|----|
| Door to Door Campaign in one adopted Slum Quarter in Mata<br>Sundri Lane and local market | NSS | 2 | 18 |
| Intensive Cleaning of selected places like Old Age homes                                  | NSS | 2 | 10 |
| Cleanliness drive on the Railway Station                                                  | NSS | 2 | 11 |
| NukkadNatak for awareness about personal hygiene                                          | NSS | 2 | 20 |
| Swachh Bharat Summer Internship Program 2018                                              | NSS | 1 | 24 |