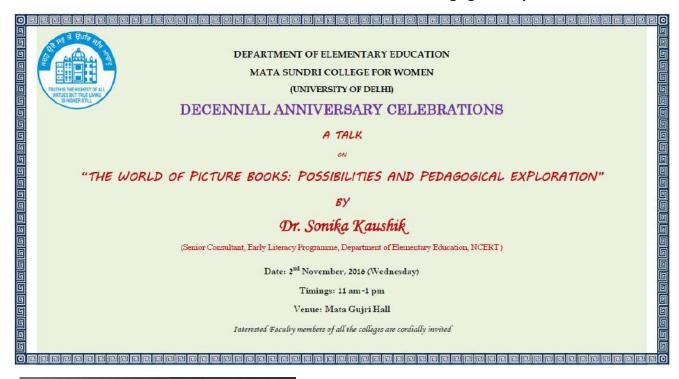

#### Talk- 'The World of Picture Books: Possibilities and Pedagogical Exploration'

Ref No. MSC/IQAC/SSR-CR5/5.1.3