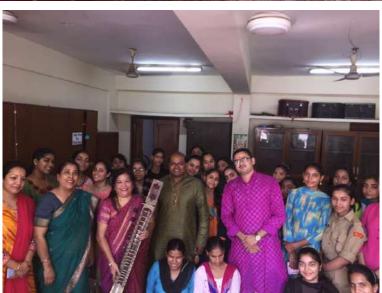

### Workshop on 'Gender Sensitivity and Workplaces'

Resource Person- Dr. Anjali Nigam

CEO and Founder Director (WhiteSwan Consulting Group)

DATE: 12TH AUGUST, 2016
TIME: 10 AM ONWARDS
VENUE: MATA GUJRI HALL

Ms. Niti Arora (Event Coordinator) Offg. Principal)

Ref No. MSC/IQAC/SSR-CR5/5.1.3

Ph: 23237291