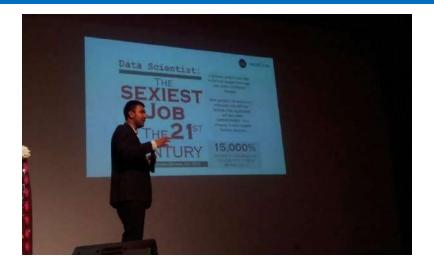

#### Talk on Decision Making Using Data Sciences on 21/02/2018

Ref No. MSC/IQAC/SSR-CR5/5.1.3

Workshop on Storytelling: A Pedagogical Resource