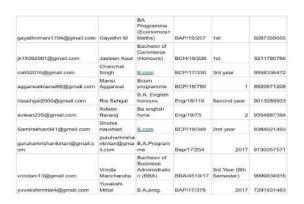

# 5.1.4- DEPARTMENT WISE LIST OF STUDENTS ATTENDING EVENTS CONDUCTED FOR CAREER COUNSELLING AND COMPETITIVE EXAMINATIONS GUIDANCE

#### 1. EVENTS BY PSYCHOLOGY DEPARTMENT