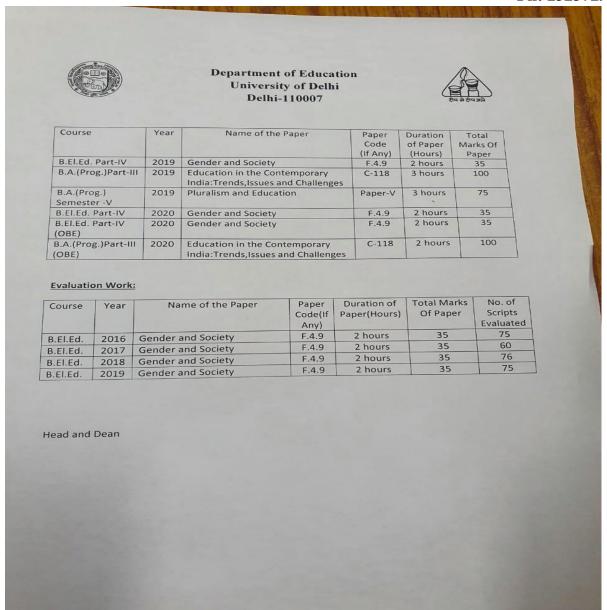

Ph: 23237291

Ref No. MSC/IQAC/SSR-CR1/1.1.3.2/2016

# 2. Setting of question papers for UG/PG programs Supporting Documents

### 2016