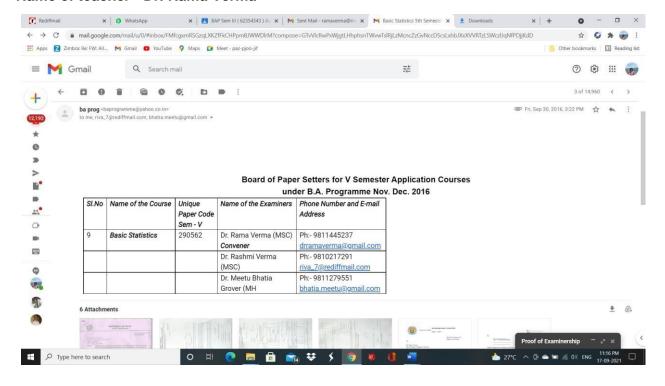

|
|      | 1. Examiner : br. Veera Agaywel (SortBK)  1. Gan A 981190129 / 9810508889  2. Examiner : br. Panam Caulam (MS)  3. Examiner : br. Prem Kurvani Singth (Branti)  4. Examiner : 986818180 /                                                                                                                                                 |
|      | (If any)                                                                                                                                                                                                                                                                                                                                  |



Ph: 23237291

### Name of teacher - Dr. Garima Kumar





Ph: 23237291

### Name of teacher - Dr. Rama Verma





Ph: 23237291

### Name of teacher - Dr. Rashmi Verma



Ph: 23237291

Name of teacher - Ms. Neerja Singh





### Department of Education University of Delhi Delhi-110007



Ref. No.DOE/Exam/2020/ 704

Date: 11.09.2019

This is to certify that Ms. Neerja Singh nee yadav, Assistant Professor of Mata Sundri College for Women, University of Delhi has done the following work related to examination at CEC (Department of Education) as per details given below:

### Paper Setting Work:

| Course   | Year | Name of the Paper    | Paper<br>Code(If<br>Any) | Duration of<br>Paper(Hours) | Total<br>Marks Of<br>Paper |
|----------|------|----------------------|--------------------------|-----------------------------|----------------------------|
| B.El.Ed. | 2013 | Language Acquisition | F.2.4