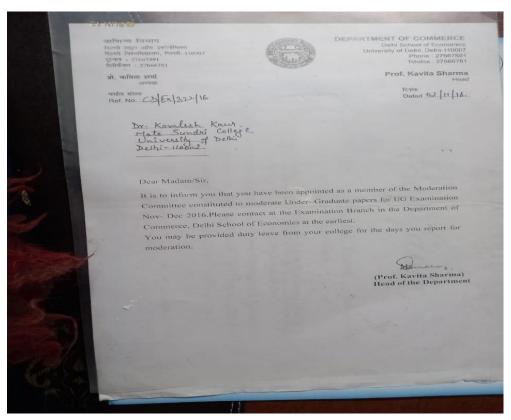

Ph: 23237291

Ref No. MSC/IQAC/SSR-CR1/1.1.3.2/2016

# 2. Setting of question papers for UG/PG programs Supporting Documents

### 2016