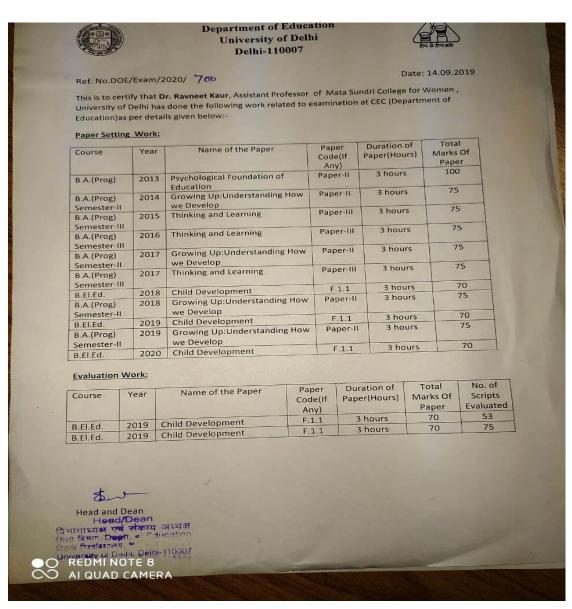

# 2. Setting of question papers for UG/PG programs Supporting Documents

### 2016