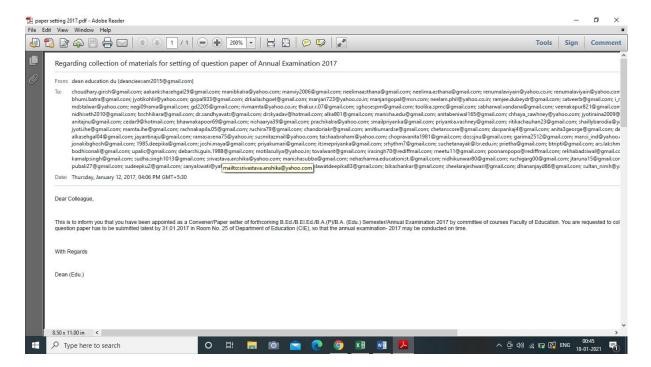

# 2. Setting of question papers for UG/PG programs Supporting Documents

### 2016