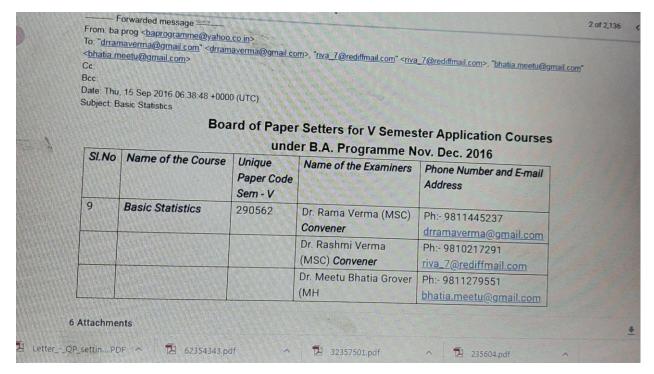

Gan A 981190129 / 9810508889  2. Examiner : br. Panam Caulam (MS)  3. Examiner : br. Prem Kurvani Singth (Branti)  4. Examiner : 986818180 /                                                                                                                                                 |
|      | (If any)                                                                                                                                                                                                                                                                                                                                  |



Ph: 23237291

### Name of teacher - Dr. Garima Kumar





Ph: 23237291

### Name of teacher - Dr. Rama Verma





Ph: 23237291

### Name of teacher - Dr. Rashmi Verma



Ph: 23237291

Name of teacher - Ms. Neerja Singh





### Department of Education University of Delhi Delhi-110007



Ref. No.DOE/Exam/2020/ 704

Date: 11.09.2019

This is to certify that Ms. Neerja Singh nee yadav, Assistant Professor of Mata Sundri College for Women, University of Delhi has done the following work related to examination at CEC (Department of Education) as per details given below:

### Paper Setting Work:

| Course   | Year | Name of the Paper    | Paper<br>Code(If<br>Any) | Duration of<br>Paper(Hours) | Total<br>Marks Of<br>Paper |
|----------|------|----------------------|--------------------------|-----------------------------|----------------------------|
| B.El.Ed. | 2013 | Language Acquisition | F.2.4                    | 2 hours                     | 35