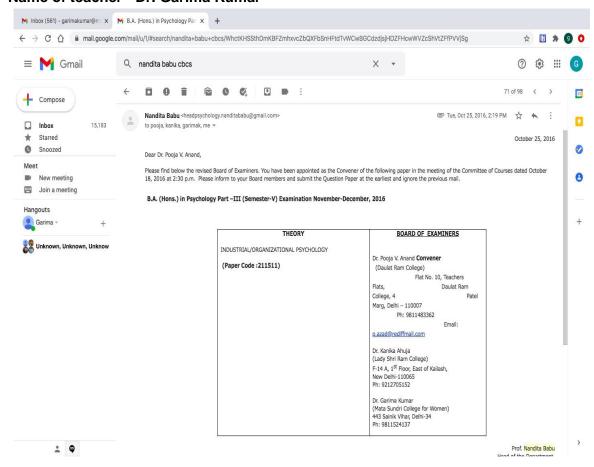

|
|      | 1. Examiner : br. Veera Agaywel (SortBK)  1. Gan A 981190129 / 9810508889  2. Examiner : br. Panam Caulam (MS)  3. Examiner : br. Prem Kurvani Singth (Branti)  4. Examiner : 986818180 /                                                                                                                                                 |
|      | (If any)                                                                                                                                                                                                                                                                                                                                  |



Ph: 23237291

### Name of teacher - Dr. Garima Kumar





Ph: 23237291

### Name of teacher - Dr. Rama Verma





Ph: 23237291

### Name of teacher - Dr. Rashmi Verma



Ph: 23237291

Name of teacher - Ms. Neerja Singh





### Department of Education University of Delhi Delhi-110007



Ref. No.DOE/Exam/2020/ 704

Date: 11.09.2019

This is to certify that Ms. Neerja Singh nee yadav, Assistant Professor of Mata Sundri College for Women, University of Delhi has done the following work related to examination at CEC (Department of Education) as per details given below:

### Paper Setting Work:

| Course   | Year | Name of the Paper    | Paper<br>Code(If<br>Any) | Duration of<br>Paper(Hours) | Total<br>Marks Of<br>Paper |
|----------|------|----------------------|--------------------------|-----------------------------|----------------------------