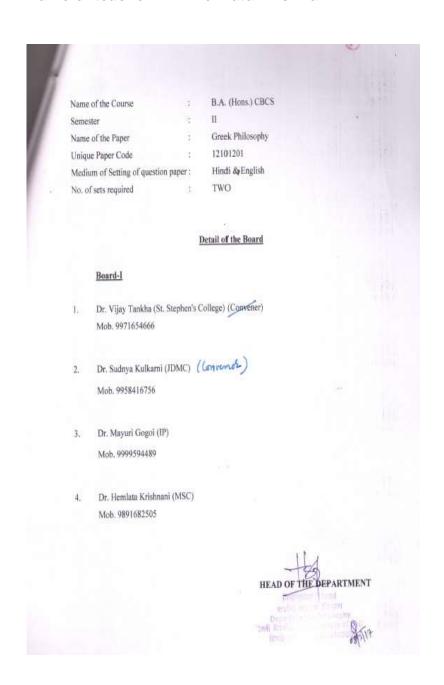

onsibility of the Convener to ensure that the paper is set as per the cyllobus and the scheme of exemination. The syllabus and the schemes of examination is available on the University of Delhi website OR may be obtained from the Department Concerned.
- 5. The four schemes of Undergraduate examinations vie. CRCS mode, three year semister mode, extrabille FTUP Semester mode and Annual mode are running simultaneously, therefore the board of examiners are required to ensure to set question papers for the mode/scheme for which paper setting is to be done as per Subject Code / Unique Paper Code alongwith



Ph: 23237291

Ref No. MSC/IQAC/SSR-CR1/DVV/1.1.3

#### Name of teacher - Dr. Lakshmi Vats





Ph: 23237291

Ref No. MSC/IQAC/SSR-CR1/DVV/1.1.3

### Name of teacher - Dr. Hemlata Krishnani





Ph: 23237291

Ref No. MSC/IQAC/SSR-CR1/DVV/1.1.3

#### Name of teacher - Dr. Sheelam Bharti





Ph: 23237291

#### Ref No. MSC/IQAC/SSR-CR1/DVV/1.1.3

Semester : I

Name of the Paper : Ethics in Public Domain

Unique Paper Code : 210161

Medium of Setting of question paper Hindi & English

No. of sets required : 2 sets

The details of Board of Paper Setter and Examiners are as under:

#### Board

1Dr. Simmi Valecha (MH) (Con.) 9873086125

2. Dr. Amit Pradhan (RJC) 9899386850

3. Dr. Sheelam Bharti (MSC) 9650991980

You are requested to Co-ordinate with other members of the Board and submit the paper(s) by 20.11.2017. The paper setting material may be collected from the office as per your convenience. Please note that the department does not have any facility to type question paper in