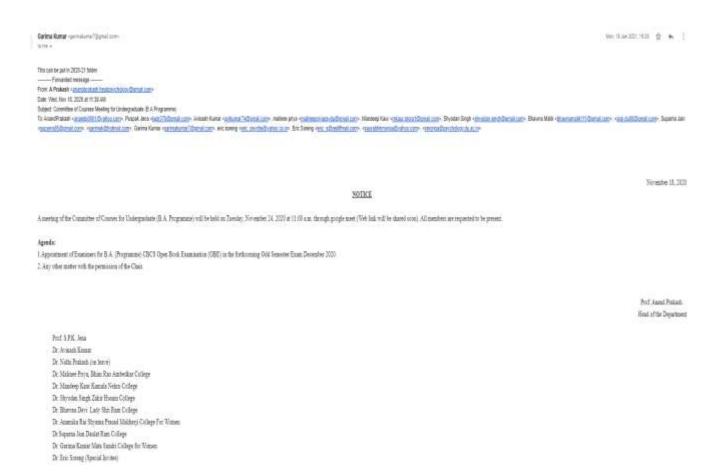

#### Name of teacher - Dr. Niti Arora

Date: To Supriti Mishra The Convener/ Examiner, Shyamlal College University of Delhi Subject: Request for setting of question papers by the Board of Examiners (paper setters) for the following forthcoming Undergraduate Examination to be held in May / June 2018 for the Academic Year 2017-2018 :-Three year Semester Examination - II / IV / VI Three year CBCS Semester Examination - II / IV / VI Sir/Madam. 1. This is to state that question papers for the above mentioned forthcoming Under Graduate Courses are required to be set in line with the Executive Council Resolution No. 05 dated 01/05/2003. The said E.C. Resolution is reproduced "Examination and evaluation / revaluation work be mandatory for all College and University teachers and, as far as possible, question papers be set by a Board of Examiners. Appointment of Head Examiner/Additional Examiners be rotated on the basis of seniority from amongst the teachers who are teaching the concerned course". 2. The Board of Examiners consisted of the following teachers is constituted where you will be acting as the Convener / Examiner. Supriti Mishra -9891675686 Convener Niti Arora, Mata Sundri-9650102255 Examiner Prem Kumar, SBS(E)-9560754867 Examiner Amit Girdharwal, DS - 9910401270 4. Examiner : Moderator from the Department:- Dr. Mausumi Das-9811474523