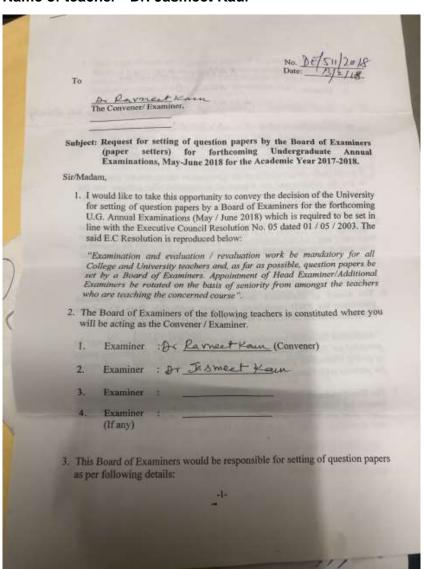

#### Name of teacher - Dr. Jasmeet Kaur

Ph: 23237291

Ref No. MSC/IQAC/SSR-CR1/DVV/1.1.3