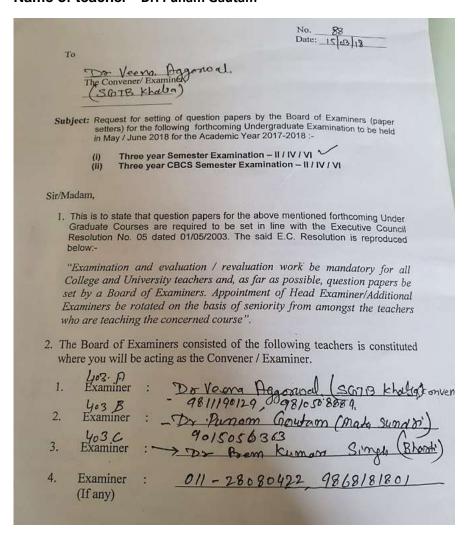

#### Name of teacher - Dr. Niti Arora

Date: To Supriti Mishra The Convener/ Examiner, Shyamlal College University of Delhi Subject: Request for setting of question papers by the Board of Examiners (paper setters) for the following forthcoming Undergraduate Examination to be held in May / June 2018 for the Academic Year 2017-2018 :-Three year Semester Examination - II / IV / VI Three year CBCS Semester Examination - II / IV / VI Sir/Madam. 1. This is to state that question papers for the above mentioned forthcoming Under Graduate Courses are required to be set in line with the Executive Council Resolution No. 05 dated 01/05/2003. The said E.C. Resolution is reproduced "Examination and evaluation / revaluation work be mandatory for all College and University teachers and, as far as possible, question papers be set by a Board of Examiners. Appointment of Head Examiner/Additional Examiners be rotated on the basis of seniority from amongst the teachers who are teaching the concerned course". 2. The Board of Examiners consisted of the following teachers is constituted where you will be acting as the Convener / Examiner. Supriti Mishra -9891675686 Convener Niti Arora, Mata Sundri-9650102255 Examiner Prem Kumar, SBS(E)-9560754867 Examiner Amit Girdharwal, DS - 9910401270 4. Examiner : Moderator from the Department:- Dr. Mausumi Das-9811474523