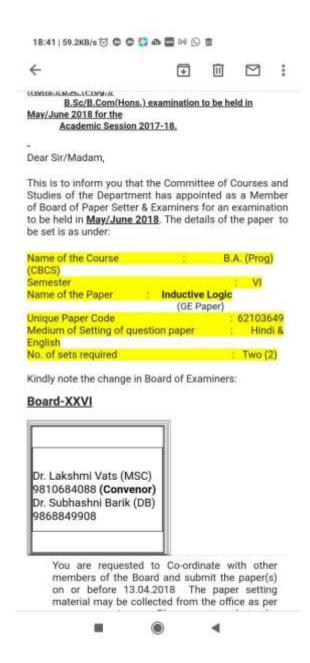

#### Name of teacher - Dr. Lakshmi Vats

Ph: 23237291

Ref No. MSC/IQAC/SSR-CR1/DVV/1.1.3