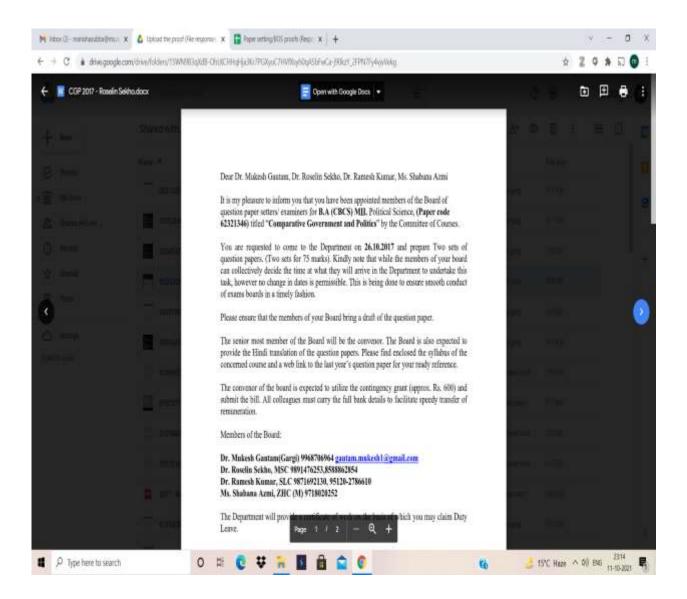

### Name of teacher- Dr. Manisha Subba

|    | No. DE/3/2015<br>Date: 13/2/10                                                                                                                                                                                                                                                                                                                              |
|----|-------------------------------------------------------------------------------------------------------------------------------------------------------------------------------------------------------------------------------------------------------------------------------------------------------------------------------------------------------------|
| T  |                                                                                                                                                                                                                                                                                                                                                             |
|    | Dr M. Saileja (60) The Convener/Examiner, (60)                                                                                                                                                                                                                                                                                                              |
|    |                                                                                                                                                                                                                                                                                                                                                             |
| 1  | Subject: Request for setting of question papers by the Board of Examiners (paper setters) for forthcoming Undergraduate Annual Examinations, May-June 2018 for the Academic Year 2017-2018.                                                                                                                                                                 |
|    | Sir/Madam,                                                                                                                                                                                                                                                                                                                                                  |
|    | 1. I would like to take this opportunity to convey the decision of the University for setting of question papers by a Board of Examiners for the forthcoming U.G. Annual Examinations (May / June 2018) which is required to be set in line with the Executive Council Resolution No. 05 dated 01 / 05 / 2003. The said E.C Resolution is reproduced below: |
|    | "Examination and evaluation / revaluation work be mandatory for all College and University teachers and, as far as possible, question papers be set by a Board of Examiners. Appointment of Head Examiner/Additional Examiners be rotated on the basis of seniority from amongst the teachers who are teaching the concerned course".                       |
|    | The Board of Examiners of the following teachers is constituted where you will be acting as the Convener / Examiner.                                                                                                                                                                                                                                        |
|    | 1. Examiner : De M. Sulle ja (Convener) 9810 850 88  2. Examiner : M. Deeper Idram (SPM) 981069 43 79                                                                                                                                                                                                                                                       |
|    | 2. Examiner : Ms Deepn Idnam (SPM) 981069 4379                                                                                                                                                                                                                                                                                                              |
|    | Braminer: Ms Marrisha Subba                                                                                                                                                                                                                                                                                                                                 |
|    | 4. Examiner : (If any)                                                                                                                                                                                                                                                                                                                                      |
|    |                                                                                                                                                                                                                                                                                                                                                             |
| 3. | This Board of Examiners would be responsible for setting of question papers as per following details:                                                                                                                                                                                                                                                       |
|    | 4-                                                                                                                                                                                                                                                                                                                                                          |

Ph: 23237291

Ref No. MSC/IQAC/SSR-CR1/DVV/1.1.3

### Name of teacher- Dr. Manisha Subba

| No. DE 375/2018  Date: 13/2/10                                                                                                                                                                                                                                                                                                                                                                                                                                                                                                                                                                                                                                                                                 |
|----------------------------------------------------------------------------------------------------------------------------------------------------------------------------------------------------------------------------------------------------------------------------------------------------------------------------------------------------------------------------------------------------------------------------------------------------------------------------------------------------------------------------------------------------------------------------------------------------------------------------------------------------------------------------------------------------------------|
| To  Do Sarito  The Convener/ Examinet, Amc)                                                                                                                                                                                                                                                                                                                                                                                                                                                                                                                                                                                                                                                                    |
| Subject: Request for setting of question papers by the Board of Examiners  (paper setters) for forthcoming Undergraduate Annual  (paper setters) for the Academic Year 2017-2018.                                                                                                                                                                                                                                                                                                                                                                                                                                                                                                                              |
| Sir/Madam.  1. I would like to take this opportunity to convey the decision of the University for setting of question papers by a Board of Examiners for the forthcoming U.G. Annual Examinations (May / June 2018) which is required to be set in line with the Executive Council Resolution No. 05 dated 01 / 05 / 2003. The said E.C Resolution is reproduced below:  "Examination and evaluation / revaluation work be mandatory for all College and University teachers and, as far as possible, question papers be set by a Board of Examiners. Appointment of Head Examiner/Additional Examiners be rotated on the basis of seniority from amongst the teachers who are teaching the concerned course". |
| The Board of Examiners of the following teachers is constituted where you will be acting as the Convener / Examiner.                                                                                                                                                                                                                                                                                                                                                                                                                                                                                                                                                                                           |
| 1. Examiner : Dr Sarita (Convener) 9810654895                                                                                                                                                                                                                                                                                                                                                                                                                                                                                                                                                                                                                                                                  |
| 2. Examiner: Ms Priyanka Methodo 9818 4488 57  C3. Examiner: Ms Marrisha Subba                                                                                                                                                                                                                                                                                                                                                                                                                                                                                                                                                                                                                                 |
| C3. Examiner: Ms Marrisha Subba                                                                                                                                                                                                                                                                                                                                                                                                                                                                                                                                                                                                                                                                                |
| 4. Examiner :(If any)                                                                                                                                                                                                                                                                                                                                                                                                                                                                                                                                                                                                                                                                                          |
| 3. This Board of Examiners would be responsible for setting of question papers as per following details:                                                                                                                                                                                                                                                                                                                                                                                                                                                                                                                                                                                                       |
| -1-                                                                                                                                                                                                                                                                                                                                                                                                                                                                                                                                                                                                                                                                                                            |