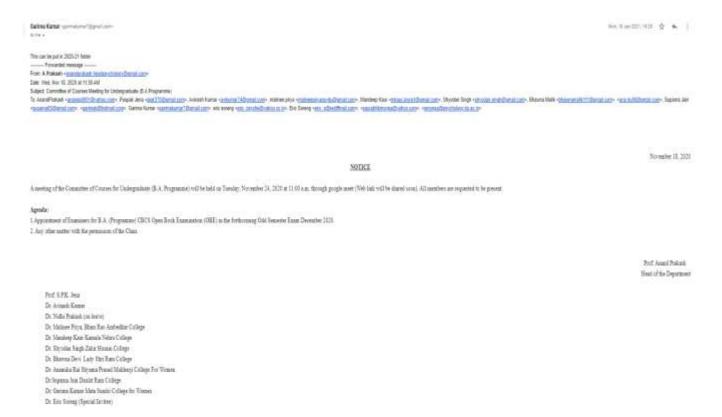

#### Name of teacher - Dr. Niti Arora

Date: To Supriti Mishra The Convener/ Examiner, Shyamlal College University of Delhi Subject: Request for setting of question papers by the Board of Examiners (paper setters) for the following forthcoming Undergraduate Examination to be held in May / June 2018 for the Academic Year 2017-2018 :-Three year Semester Examination - II / IV / VI Three year CBCS Semester Examination - II / IV / VI Sir/Madam. 1. This is to state that question papers for the above mentioned forthcoming Under Graduate Courses are required to be set in line with the Executive Council Resolution No. 05 dated 01/05/2003. The said E.C. Resolution is reproduced "Examination and evaluation / revaluation work be mandatory for all College and University teachers and, as far as possible, question papers be set by a Board of Examiners. Appointment of Head Examiner/Additional Examiners be rotated on the basis of seniority from amongst the teachers who are teaching the concerned course". 2. The Board of Examiners consisted of the following teachers is constituted where you will be acting as the Convener / Examiner. Supriti Mishra -9891675686 Convener Niti Arora, Mata Sundri-9650102255 Examiner Prem Kumar, SBS(E)-9560754867 Examiner Amit Girdharwal, DS - 9910401270 4. Examiner : Moderator from the Department:- Dr. Mausumi Das-9811474523