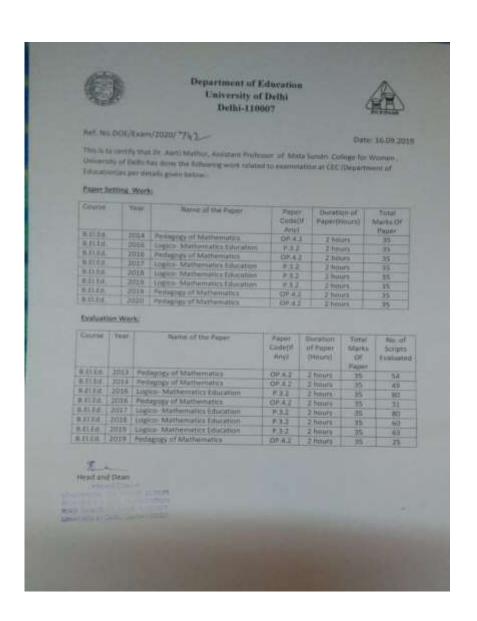

#### Name of teacher- Dr. Aarti Mathur

Ph: 23237291

Ref No. MSC/IQAC/SSR-CR1/DVV/1.1.3