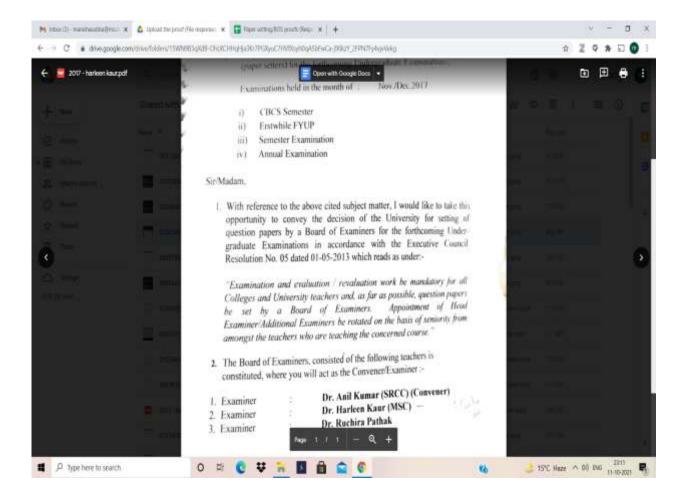

Subject: Request for setting of question papers by the Board of Examiners (paper setters) for the forthcoming Undergraduate Examinations;

Examinations held in the month of : Nov./Dec.2017

i.CBCS Semester ii.Erstwhile FYUP iii.Semester Examination iv.Annual Examination

Examiner Code-17(2)CBCP18A

Ph: 23237291

Ref No. MSC/IQAC/SSR-CR1/DVV/1.1.3

Sir/Madam,

1. With reference to the above cited subject matter, I would like to take this opportunity to convey the decision of the University for setting of question papers by a Board of Examiners for the forthcoming Under-graduate Examinations in accordance with the Executive Council Resolution No. 05 dated 01-05-2013 which reads as under:-

"Examination and evaluation / revaluation work be mandatory for all Colleges and University teachers and, as far as possible, question papers be set by a Board of Examiners. Appointment of Head Examiner/Additional Examiners be rotated on the basis of seniority from amongst the teachers who are teaching the concerned course."

1. The Board of Examiners, consisted of the following teachers is constituted, where you will act as the Convener/Examiner:-

1. Examiner : Dr. Jaspal Kaur (MSC) (Convener)

2. Examiner : Dr. Neeru Kapoor (DCAC)3. Examiner : Dr. Manju Khosla (Gargi)