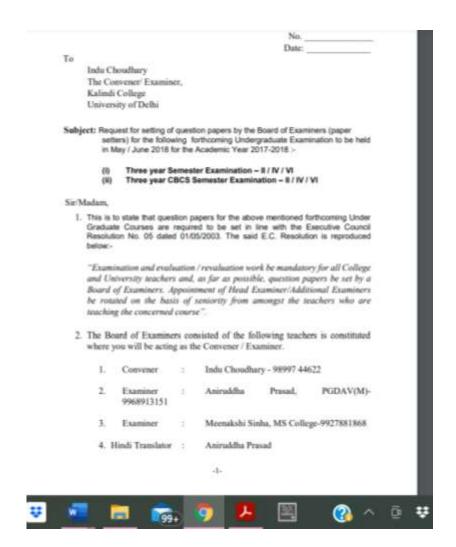

#### Name of teacher - Dr. Niti Arora

Date: To Supriti Mishra The Convener/ Examiner, Shyamlal College University of Delhi Subject: Request for setting of question papers by the Board of Examiners (paper setters) for the following forthcoming Undergraduate Examination to be held in May / June 2018 for the Academic Year 2017-2018 :-Three year Semester Examination - II / IV / VI Three year CBCS Semester Examination - II / IV / VI Sir/Madam. 1. This is to state that question papers for the above mentioned forthcoming Under Graduate Courses are required to be set in line with the Executive Council Resolution No. 05 dated 01/05/2003. The said E.C. Resolution is reproduced "Examination and evaluation / revaluation work be mandatory for all College and University teachers and, as far as possible, question papers be set by a Board of Examiners. Appointment of Head Examiner/Additional Examiners be rotated on the basis of seniority from amongst the teachers who are teaching the concerned course". 2. The Board of Examiners consisted of the following teachers is constituted where you will be acting as the Convener / Examiner. Supriti Mishra -9891675686 Convener Niti Arora, Mata Sundri-9650102255 Examiner Prem Kumar, SBS(E)-9560754867 Examiner Amit Girdharwal, DS - 9910401270 4. Examiner : Moderator from the Department:- Dr. Mausumi Das-9811474523