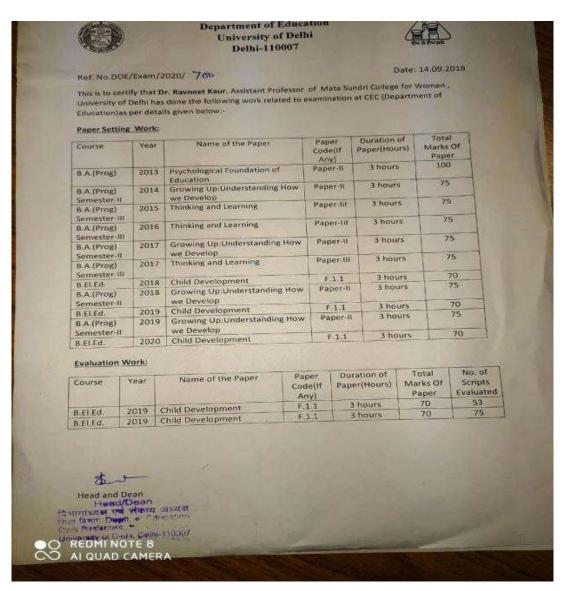

### Name of teacher - Dr. Ravneet Kaur (2 papers)

Ph: 23237291

Ref No. MSC/IQAC/SSR-CR1/DVV/1.1.3