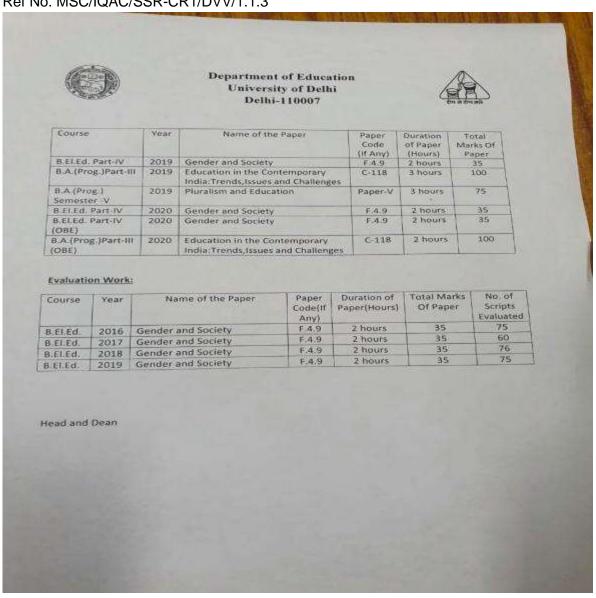

|                   |



Ph: 23237291

### Ref No. MSC/IQAC/SSR-CR1/DVV/1.1.3





Ph: 23237291

Ref No. MSC/IQAC/SSR-CR1/DVV/1.1.3

Name of teacher- Ms. Neelam Dalal (2 papers)

|                  |                        | Yahoo Mail - Regarding collection of paper setting material semester Exam-2017.                                         |
|------------------|------------------------|-------------------------------------------------------------------------------------------------------------------------|
| Regarding co     | ollection of paper     | setting material semester Exam2017                                                                                      |
| rom: dean edu    | cation du (deancieexar | n2015@gmail.com)                                                                                                        |
| o: radhikam      | enon1@g