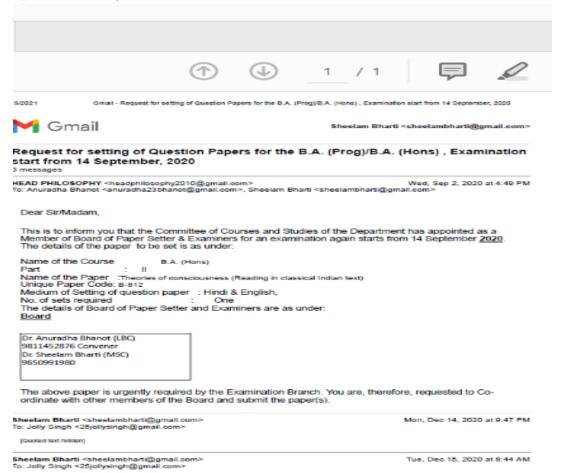

### Name of teacher - Dr. Laxmi Vats

18:33 | 0.0KB/s 河 🚳 🚳 🚫 🔤 🕬 🕓 🛍

(Hons) , Examination start from

14 September, 2020 Inbox

HEAD PHILOSOPHY 23 Aug to Sujata, Sujatha, me, Jayanti 🗸

Dear Sir/Madam,

This is to inform you that the Committee of Courses and Studies of the Department has appointed as a Member of Board of Paper Setter & Examiners for an examination again start from 14 September <u>2020</u>. The details of the paper to be set is as under:

Name of the Course Philosophy Semester : VI Name of the Paper :Indian Theories of Consciousness

Unique Paper Code:12107605 Medium of Setting of question paper : Hindi & English, No. of sets required : One The details of Board of Paper Setter and Examiners are as under: Board

Dr. Sujata V Raju (Con.) DRC 8800583456 Dr. Laxmi Vats (MSC) 9810684088 Dr.Jayanti P.Sahoo(JDM) 9350539310

The above paper is urgently required by the

Ph: 23237291