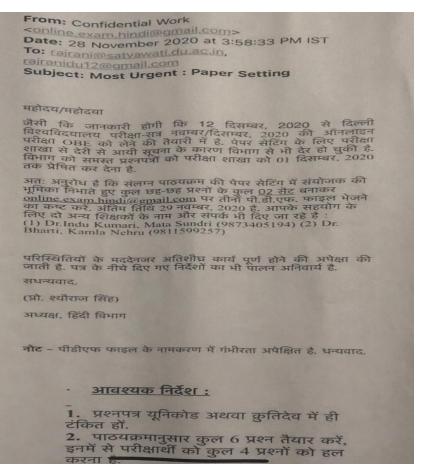

### Name of teacher - Dr. Indu Kumari

From: head .hindi.du <head.hindi.du@gmail.com> Date: Tue 9 Jun, 2020, 4:51 PM Subject: URGENT : Paper Setting To: Vinod Kumar Gupta <vinod.ramanujan@gmail.com> महोदय/महोदया परीक्षा-सत्र मई/जून, २०२० के लिए सीबीसीएस-पद्धति के अंतर्गत सेमेस्टर-६ के लिए प्रश्नपत्रों का निर्माण करना है. आप निम्नलिखित पाठद्यक्रम में संयोजक की भूमिका में हैं. आपके सहयोग के लिए दो अन्य शिक्षकों का नाम और संपर्क भी दिया जा रहा है. आपसे अनुरोध है कि संलग्न निर्देश के अनुसार प्रश्नपत्र बनाकर ईमेल पर भेजने का कष्ट करें. समय कम है, अत: कार्य को तीव्रता प्रदान करने की अपेक्षा की जाती है. (1) Dr. Meena Budhiraja, Aditi (9873806557 or 9210629191) (2) Dr. Indu Kumari, Mata Sundri (9873405194) सधन्यवाद. (प्रो. श्यौराज सिंह)

अध्यक्ष, हिंदी विभाग

Ph: 23237291

Name of teacher - Dr. Lalita Meena

online.exam.hindi@gma il.com पर समस्त पी.डी.एफ. फाइल भेजने का कष्ट करें. अंतिम तिथि 29 नवम्बर, 2020 है. आपके सहयोग के लिए दो अन्य शिक्षकों के नाम और संपर्क भी दिए जा रहे है : (1) Dr. Raj Rani Sharma, Satyawati (9899690949 / 9350531890) (2) Dr. Lalita Meena, Mata Sundri (9968255721)