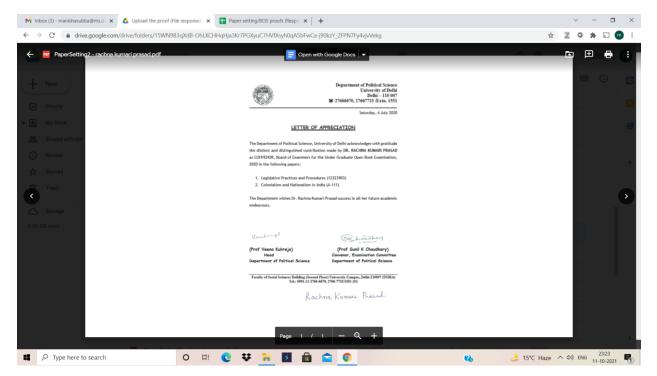

### Name of teacher - Dr. Rouble Rani

Department of Political Science University of Delhi Delhi - 110 007 2-276666670, 27667725 /Extn. 1551 Saturday, 4 July 2020 LETTER OF APPRECIATION The Department of Political Science, University of Delhi acknowledges with gratitude the distinct and distinguished contribution made by DR. ROUBLE RANI as MEMBER, Board of Examiners for the Under Graduate Open Book Examination, 2020 in the following paper: 1. India's Foreign Policy in a Globalizing World (12327906) The Department wishes Dr. Rouble Rani success in all her future academic endeavours. Skhoudham Vent of (Prof Sunil K Choudhary) Convenor, Examination Committee (Prof Veena Kukreja) Department of Political Science Head Department of Political Science

Faculty of Social Sciences Building (Second Floor) University Campus, Delhi-110007 (INDIA) Tel.: 0091-11-2766-6670, 2766-7725/1551 (U)

Routler

Ph: 23237291