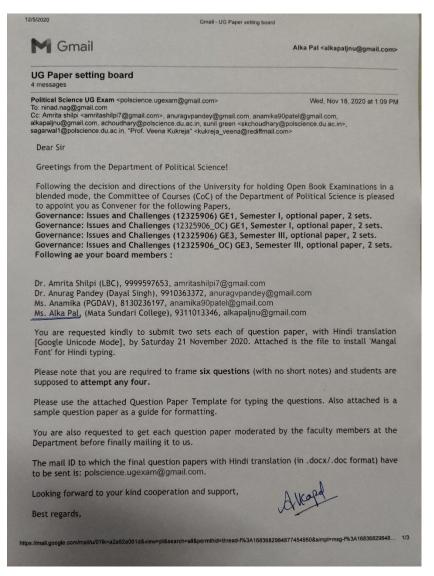

ence, University of Delhi acknowledges with gratitude the distinct and distinguished contribution made by **MS. PAROMITA DUTTA** as MEMBER, Board of Examiners for the Under Graduate Open Book Examination, 2020 in the following paper:

1. Legislative Practices and Procedures (12323903)

The Department wishes Ms. Paromita Dutta success in all her future academic endeavours.

Vent I

(Prof Veena Kukreja) Head Department of Political Science

(Sk houdhary

(Prof Sunil K Choudhary) Convenor, Examination Committee Department of Political Science

Faculty of Social Sciences Building (Second Floor) University Campus, Delhi-110007 (INDIA) Tel.: 0091-11-2766-6670, 2766-7725/1551 (O)



Ph: 23237291

### Name of teacher - Dr. Simerpreet Kaur





### Ph: 23237291

### Name of teacher - Ms. Alka Pal





## Ph: 23237291

## Name of teacher - Dr. Archana Verma

|                                                                                                                                                                                                                                                                                                                                                                                                                                                                |                                                                          | DS-Nov2020 - Microsoft Word