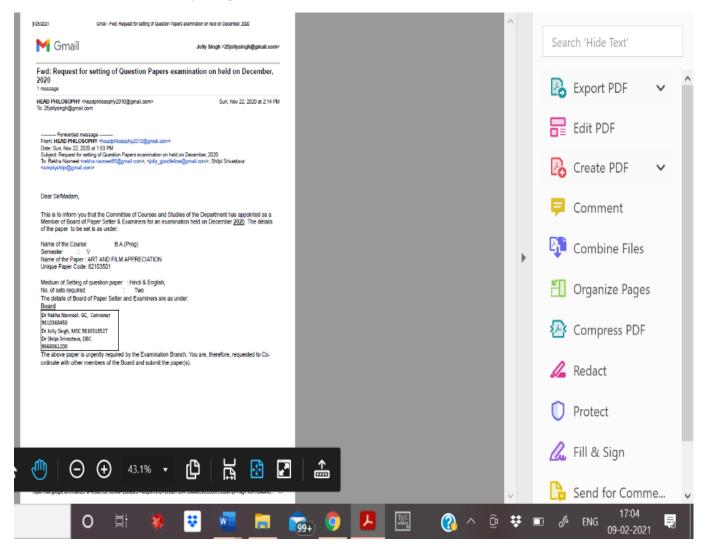

### Name of teacher - Dr. Hemlata Krishnani

1/25/2021

Yahoo Mail - Request for setting of Question Papers examination on held on December, 2020

Request for setting of Question Papers examination on held on December, 2020

From: HEAD PHILOSOPHY (headphilosophy2010@gmail.com)

To: hemlata\_krishnani@yahoo.co.in; hjagatdeb@yahoo.in; reena\_kannojiya@yahoo.com

Date: Sunday, 22 November, 2020, 01:27 pm IST

#### Dear Sir/Madam,

This is to inform you that the Committee of Courses and Studies of the Department has appointed as a Member of Board of Paper Setter & Examiners for an examination held on December 2020. The details of the paper to be set is as under:

Name of the Course Philosophy Semester : III Name of the Paper : Applied Ethics Unique Paper Code: 12101303\_OC

Medium of Setting of question paper : Hindi & English, No. of sets required : Two The details of Board of Paper Setter and Examiners are as under: Board

Dr Hemlata Krishnani (MSC) (Convenar) 9891682505 Ms Himanshubala Jagatdeb (JDMC) 9818104847 Dr. Reena Kannojiya (MH) 9811445013

The above paper is urgently required by the Examination Branch. You are, therefore, requested to Co-ordinate with other members of the Board and submit the paper(s).