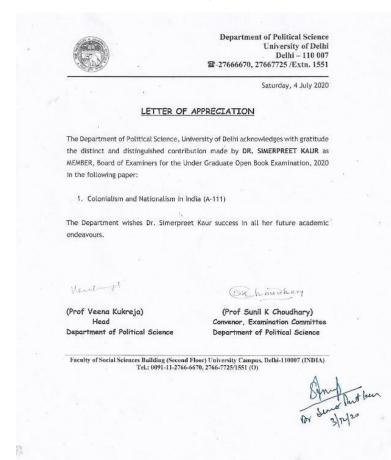

## LETTER OF APPRECIATION

The Department of Political Science, University of Delhi acknowledges with gratitude the distinct and distinguished contribution made by **MS. PAROMITA DUTTA** as MEMBER, Board of Examiners for the Under Graduate Open Book Examination, 2020 in the following paper:

1. Legislative Practices and Procedures (12323903)

The Department wishes Ms. Paromita Dutta success in all her future academic endeavours.

Vent I

(Prof Veena Kukreja) Head Department of Political Science

(Sk houdhary

(Prof Sunil K Choudhary) Convenor, Examination Committee Department of Political Science

Faculty of Social Sciences Building (Second Floor) University Campus, Delhi-110007 (INDIA) Tel.: 0091-11-2766-6670, 2766-7725/1551 (O)



Ph: 23237291

### Name of teacher - Dr. Simerpreet Kaur





### Ph: 23237291

### Name of teacher - Ms. Alka Pal





## Ph: 23237291

## Name of teacher - Dr. Archana Verma

|                                                                                                                                                                                                                                                                                                                                                                                                                                                                |                                                                          | DS-Nov2020 - Microsoft Word