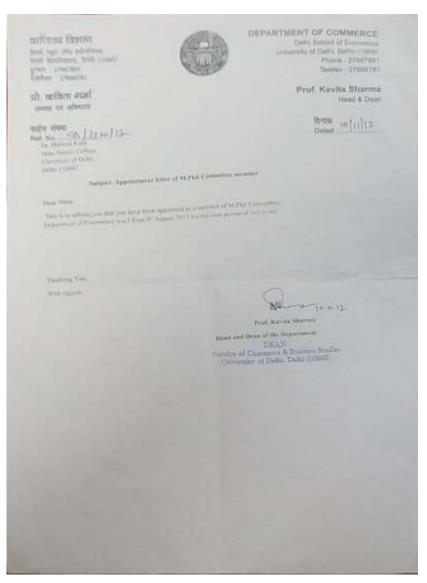

of the teacher - Dr. Garima Kumar







Ph: 23237291

### Name of the teacher - Dr. Pooja Jaggi





Ph: 23237291

#### Name of the teacher - Ms. Nidhi Kunwar





Ph: 23237291

#### Name of the teacher - Ms. Shubhneet Kaur





Ph: 23237291

### Name of the teacher - Dr. Harjinder Kaur



October 4, 2021

#### TO WHOM IT MAY CONCERN

This is to certify that Dr. Harjinder Kaur, Associate Professor, Department of Psychology, Mata Sundri College was appointed as a member of the Board of Research Studies (Arts), University of Delhi for the period of 2016-2018 (Two Years).







Ph: 23237291

### 2017

### Name of the teacher - Dr. Garima Kumar

### A THE Property (SERS) Fill and a fill where the service of the



Ph: 23237291





Ph: 23237291

#### Name of the teacher - Dr. Harleen Kaur





Ph: 23237291

### Name of the teacher - Dr. Harjinder Kaur



October 4, 2021

#### TO WHOM IT MAY CONCERN

This is to certify that Dr. Harjinder Kaur, Associate Professor, Department of Psychology, Mata Sundri College was appointed as a member of the Board of Research Studies (Arts), University of Delhi for the period of 2016-2018 (Two Years).

Prof. Avinash Kumar Head of the Department





Ph: 23237291

#### 2018

#### Name of the teacher - Dr. Harleen Kaur





Ph: 23237291

Name of teacher - Dr. Indu Kumari





Ph: 23237291





Ph: 23237291

### Name of the teacher - Dr. Harjinder Kaur



October 4, 2021

#### TO WHOM IT MAY CONCERN

This is to certify that Dr. Harjinder Kaur, Associate Professor, Department of Psychology, Mata Sundri College was appointed as a member of the Boa