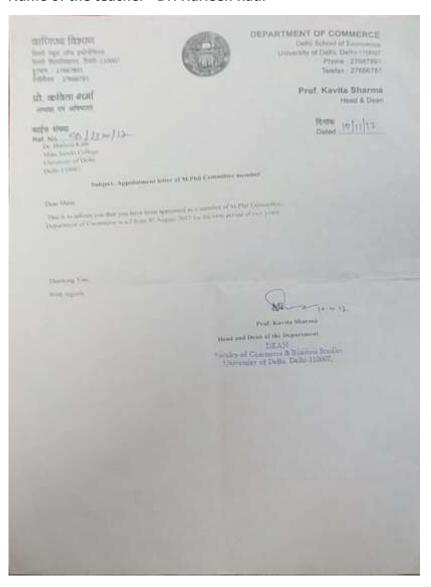

### Name of the teacher - Dr. Harjinder Kaur

October 4, 2021

#### TO WHOM IT MAY CONCERN

This is to certify that Dr. Harjinder Kaur, Associate Professor, Department of Psychology, Mata Sundri College was appointed as a member of the Board of Research Studies (Arts), University of Delhi for the period of 2016-2018 (Two Years).