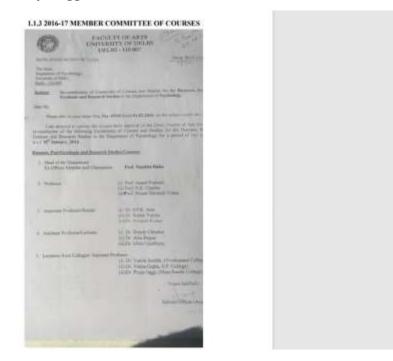

Ph: 23237291

Ref No. MSC/IQAC/SSR-CR1/1.1.3.1

# Academic council/BoS of Affiliating university Supporting Documents

2016

# Name of the teacher - Dr. Garima Kumar





Ph: 23237291

### Name of the teacher - Dr. Garima Kumar







Ph: 23237291

### Name of the teacher - Dr. Pooja Jaggi





Ph: 23237291

#### Name of the teacher - Ms. Nidhi Kunwar





Ph: 23237291

#### Name of the teacher - Ms. Shubhneet Kaur





Ph: 23237291

### Name of the teacher - Dr. Harjinder Kaur



October 4, 2021

#### TO WHOM IT MAY CONCERN

This is to certify that Dr. Harjinder Kaur, Associate Professor, Department of Psychology, Mata Sundri College was appointed as a member of the Board of Research Studies (Arts), University of Delhi for the period of 2016-2018 (Two Years).







Ph: 23237291

### 2017

### Name of the teacher - Dr. Garima Kumar

### A THE Property (SERS) Fill and a fill where the service of the



Ph: 23237291





Ph: 23237291

#### Name of the teacher - Dr. Harleen Kaur





Ph: 23237291

### Name of the teacher - Dr. Harjinder Kaur



October 4, 2021

#### TO WHOM IT