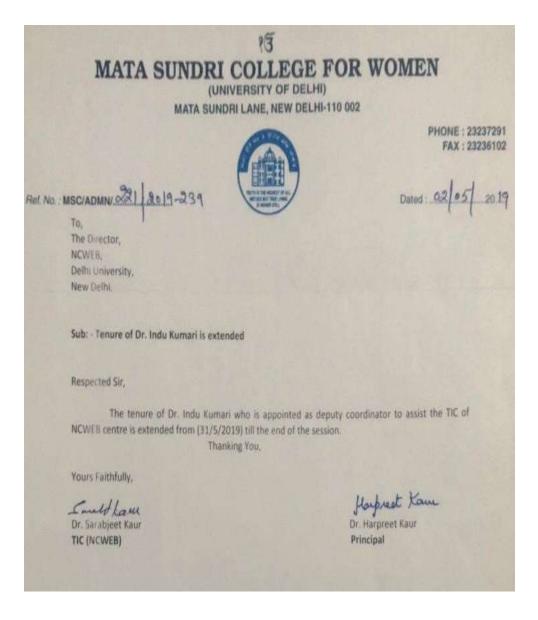

#### Name of the teacher - Dr. Harleen Kaur

Ph: 23237291

Name of teacher - Dr. Indu Kumari

Ph: 23237291

Ph: 23237291