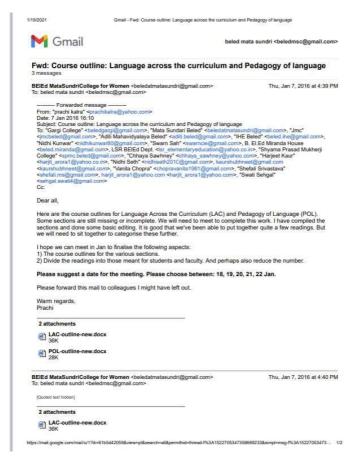

Ph: 23237291

Ref No. MSC/IQAC/SSR-CR1/1.1.3.1

# Academic council/BoS of Affiliating university Supporting Documents

2016

# Name of the teacher - Dr. Garima Kumar





Ph: 23237291

### Name of the teacher - Dr. Garima Kumar







Ph: 23237291

### Name of the teacher - Dr. Pooja Jaggi





Ph: 23237291

#### Name of the teacher - Ms. Nidhi Kunwar





Ph: 23237291

#### Name of the teacher - Ms. Shubhneet Kaur





Ph: 23237291

### Name of the teacher - Dr. Harjinder Kaur



October 4, 2021

#### TO WHOM IT MAY CONCERN

This is to certify that Dr. Harjinder Kaur, Associate Professor, Department of Psychology, Mata Sundri College was appointed as a member of the Board of Research Studies (Arts), University of Delhi for the period of 2016-2018 (Two Years).







Ph: 23237291

### 2017

### Name of the teacher - Dr. Garima Kumar

### A THE Property (SERS) Fill and a fill where the service of the



Ph: 23237291





Ph: 23237291

#### Name of the teacher - Dr. Harleen Kaur





Ph: 23237291

### Name of the teacher - Dr. Harjinder Kaur



October 4, 2021

#### TO WHOM IT MAY CONCERN

This is to certify that Dr. Harjinder Kaur, Associate Professor, Department of Psychology, Mata Sundri College was