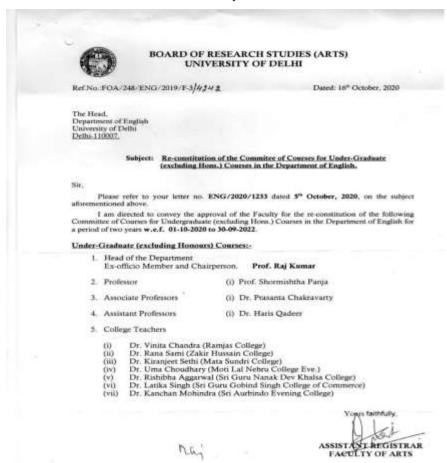

r>Dr. Nisha Bala Tyagi<br>(Miranda) |
| 14. | Philosophy of<br>Language     | Dr. Pratibha Sharma<br>(Miranda)      | Dr. Monica Prabhakar (DRC) Dr. M. A. Devasia (Hindu) Dr. Poornima Aggrawal (Gargi) Dr. Java Ray (LBC)                                      |                                                                                  |



Ph: 23237291

### Name of the teacher - Ms. Sonia Aneja





Ph: 23237291

#### Name of the teacher - Dr. Preeti





Ph: 23237291

Name of the teacher - Ms. Menka Ahlawat





Ph: 23237291

### Name of the teacher - Dr. Garima Mani Tripathi





Ph: 23237291

### Name of the teacher - Dr. Lokesh Kumar Gupta





Ph: 23237291

### Name of the teacher - Dr. Lokesh Kumar Gupta





Ph: 23237291

#### 2020

### Name of the teacher - Dr. Kiranjeet Sethi





Ph: 23237291

### Name of teacher - Dr. Radhika Menon

| ciephdadmissions 2020 <ciephdadmissions2020@gmail.com><br/>to me, Head, ciephdadmissions, Ashish, geeta *</ciephdadmissions2020@gmail.com> | © Jan 16, 2021, 5:49 PM ☆ ★                              |
|--------------------------------------------------------------------------------------------------------------------------------------------|----------------------------------------------------------|
| Dear Dr. Radhika Menon                                                                                                                     |                                                          |
| Mata Sundri College for Women