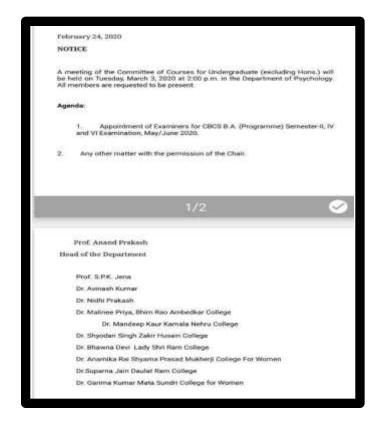

### Name of the teacher - Dr. Harjinder Kaur

October 4, 2021

#### TO WHOM IT MAY CONCERN

This is to certify that Dr. Harjinder Kaur, Associate Professor, Department of Psychology, Mata Sundri College was appointed as a member of the Board of Research Studies (Arts), University of Delhi for the period of 2016-2018 (Two Years).