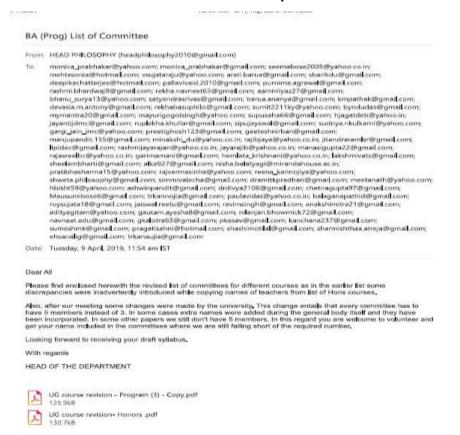

ege was appointed as a member of the Board of Research Studies (Arts), University of Delhi for the period of 2016-2018 (Two Years).

Prof. Avinash Kumar Head of the Department





Ph: 23237291

#### 2018

#### Name of the teacher - Dr. Harleen Kaur





Ph: 23237291

Name of teacher - Dr. Indu Kumari





Ph: 23237291





Ph: 23237291

### Name of the teacher - Dr. Harjinder Kaur



October 4, 2021

#### TO WHOM IT MAY CONCERN

This is to certify that Dr. Harjinder Kaur, Associate Professor, Department of Psychology, Mata Sundri College was appointed as a member of the Board of Research Studies (Arts), University of Delhi for the period of 2016-2018 (Two Years).

Prof. Avinash Kumar Head of the Department





Ph: 23237291

#### 2019

#### Name of the teacher - Dr. Garima Mani Tripathi



3/3



Ph: 23237291

|     |                               |                                       | Dr. Geetesh Nirban (KNC)                                                                                                                   |                                                                                  |
|-----|-------------------------------|---------------------------------------|--------------------------------------------------------------------------------------------------------------------------------------------|----------------------------------------------------------------------------------|
| 8.  | Text of Indian<br>Philosophy  | Dr. M. A. Devasia (Hindu)             | Dr. Sipu Jayswal (JDMC) Dr. Sonia Mehta (DRC) Dr. Jitendra Ram (LSR) Dr. Raj Verma Sinha