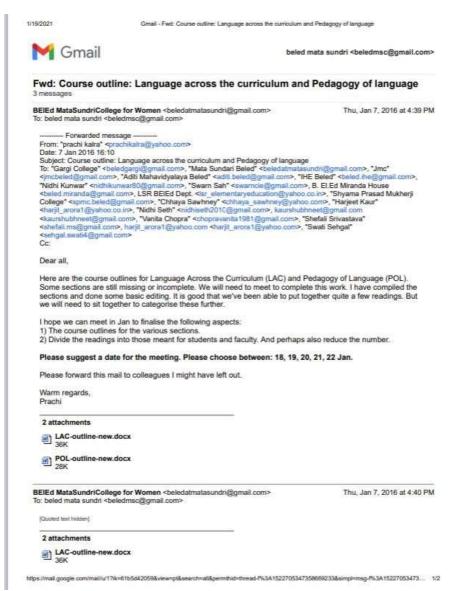

Ph: 23237291

Ref No. MSC/IQAC/SSR-CR1/1.1.3.1

# Academic council/BoS of Affiliating university Supporting Documents

2016

# Name of the teacher - Dr. Garima Kumar





Ph: 23237291

### Name of the teacher - Dr. Garima Kumar







Ph: 23237291

### Name of the teacher - Dr. Pooja Jaggi





Ph: 23237291

#### Name of the teacher - Ms. Nidhi Kunwar





Ph: 23237291

#### Name of the teacher - Ms. Shubhneet Kaur





Ph: 23237291

### Name of the teacher - Dr. Harjinder Kaur



October 4, 2021

#### TO WHOM IT MAY CONCERN

This is to certify that Dr. Harjinder Kaur, Associate Professor, Department of Psychology, Mata Sundri College was appointed as a member of the Board of Research Studies (Arts), University of Delhi for the period of 2016-2018 (Two Years).







Ph: 23237291

### 2017

### Name of the teacher - Dr. Garima Kumar

### A THE Property (SERS) Fill and a fill where the service of the



Ph: 23237291





Ph: 23237291

#### Name of the teacher - Dr. Harleen Kaur





Ph: 23237291

### Name of the teacher - Dr. Harjinder Kaur



October 4, 2021

#### TO WHOM IT MAY CONCERN

This is to certify that Dr. Harjinder Kaur, Associ