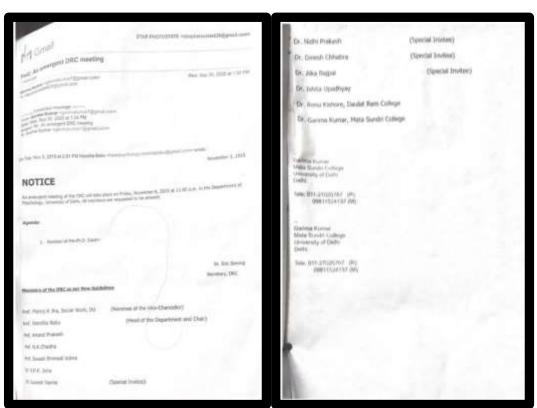

#### TO WHOM IT MAY CONCERN

This is to certify that Dr. Harjinder Kaur, Associate Professor, Department of Psychology, Mata Sundri College was appointed as a member of the Board of Research Studies (Arts), University of Delhi for the period of 2016-2018 (Two Years).