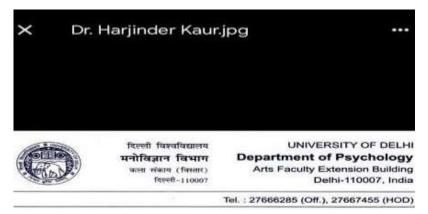

### Name of the teacher - Dr. Harjinder Kaur

October 4, 2021

#### TO WHOM IT MAY CONCERN

This is to certify that Dr. Harjinder Kaur, Associate Professor, Department of Psychology, Mata Sundri College was appointed as a member of the Board of Research Studies (Arts), University of Delhi for the period of 2016-2018 (Two Years).