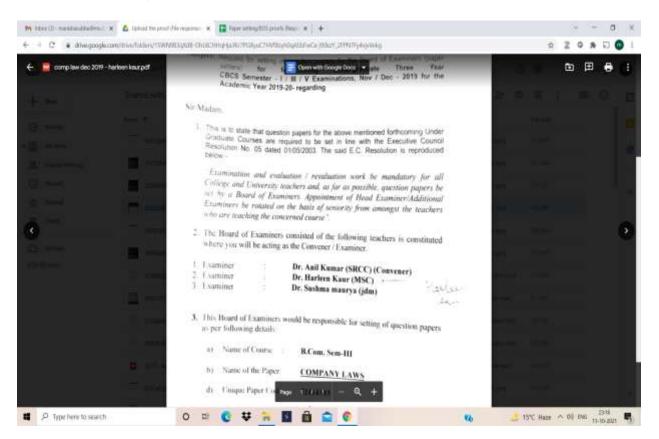

### Name of teacher - Dr. Pooja Sharma

to Alpana, me, bhartisharma3135 ~

Dear Colleagues,

You have been appointed as a Convener/Paper Setter for B.El.Ed II year Annual Examination 2019 duly approved by the competent authority.

Subject- Mathematics I 0-2.3.

In this regard you are requested to do the needful at your end and submit the question papers in room no 103 (CIE Annexe) of Deptt. of education.

Last date for submission of Question Paper is 18/02/2019.

The relevant material for setting of question papers will be delivered to you soon.

Ms. Aalpana Rastogi (SPM) Convenor 9899665354 Dr. Pooja Sharma (MSC) Paper Setter 8447442838 Ms. Bharti Sharma (GC) Paper Setter 9968508931