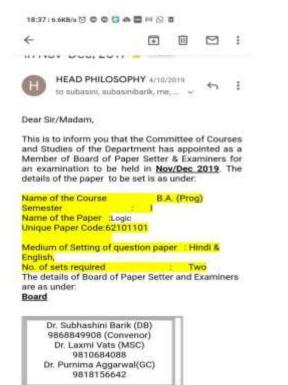

SOPHY (headphilosophy2010@gmail.com)                                                                                    |
| To: h                     | emlata_krishnani@yahoo.co.in; deepikachatterjee@hotmail.com                                                                       |
| Date: V                   | Vednesday, 10 April, 2019, 05:32 pm IST                                                                                           |
| Semes<br>Name o<br>Unique | e to prepare 4 sets of question paper of B_A_ (Hons.)                                                                             |



Ph: 23237291

Ref No. MSC/IQAC/SSR-CR1/DVV/1.1.3

## Name of teacher - Dr. Lakshmi Vats



= ® <



Ph: 23237291

Ref No. MSC/IQAC/SSR-CR1/DVV/1.1.3

## Name of teacher - Dr. Lakshmi Vats



The above paper is urgently required by the Examination Branch. You are, therefore, requested to Co-ordinate with other members of the Board and submit the paper(s) at the earliest possible. The





Ref No. MSC/IQAC/SSR-CR1/DVV/1.1.3

Ph: 23237291

## Name of teacher - Dr. Sheelam Bharti (6 papers)





Ph: 23237291

# Ref No. MSC/IQAC/SSR-CR1/DVV/1.1.3

at Reader DC





Ph: 23237291

Ref No. MSC/IQAC/SSR-CR1/DVV/1.1.3

| M Gmail                                                                                                                                                                                                                                 |