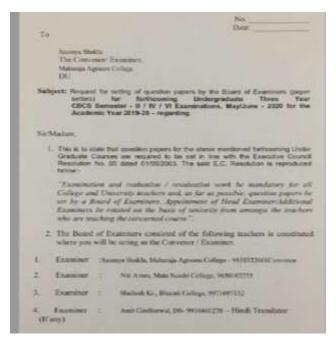

## Name of teacher - Dr. Meenakshi Sinha Swami

|      |                                    | No.                                                                                                                                                                                                                                                                                       |
|------|------------------------------------|-------------------------------------------------------------------------------------------------------------------------------------------------------------------------------------------------------------------------------------------------------------------------------------------|
|      |                                    | Date:                                                                                                                                                                                                                                                                                     |
| To   | 1217/2014/1022                     |                                                                                                                                                                                                                                                                                           |
|      | Joginder Si                        |                                                                                                                                                                                                                                                                                           |
|      |                                    | ser/ Examiner,<br>illumind College                                                                                                                                                                                                                                                        |
|      | DU                                 |                                                                                                                                                                                                                                                                                           |
| Subj | setters)                           | for setting of question papers by the Board of Examiners (paper<br>for forthcoming Undergraduate Three Year CBCS Semester- II<br>Examinations, May/June - 2020 for the Academic Year2019-20<br>ng.                                                                                        |
| Su/N | fadam,                             |                                                                                                                                                                                                                                                                                           |
| 1.   | Graduate C                         | alle that question papers for the above mentioned forthcoming Unde<br>ourses are required to be set in line with the Executive Counce<br>No. 05 dated 01/05/2003. The said E.C. Resolution is reproduce                                                                                   |
|      | College an<br>set by a B           | ion and evaluation / revuluation work be mandatory for a<br>d University teachers and, as far as possible, question papers b<br>oard of Examiners. Appointment of Head Examiner/Additiona<br>be rotated on the basis of seniority from amongst the teacher<br>oking the concerned course. |
|      | who are tes                        | energy with contract risks country                                                                                                                                                                                                                                                        |
| 2    | The Board                          |                                                                                                                                                                                                                                                                                           |
| 2    | The Board                          | of Examiners consisted of the following teachers is constitute                                                                                                                                                                                                                            |
|      | The Board<br>where you             | of Examiners consisted of the following teachers is constitute<br>will be acting as the Convener / Examiner.                                                                                                                                                                              |
| 1.   | The Board<br>where you<br>Examiner | of Examiners consisted of the following teachers is constitute<br>will be acting as the Convener / Examiner.<br>Juginder Singh, SSN, 9958879200 - Convenue                                                                                                                                |