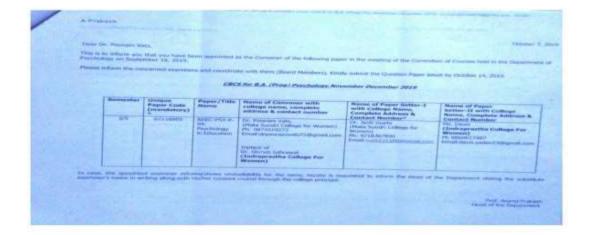

## Name of teacher - Dr. Hemlata Krishnani

|                           | t: Request for setting of Question Papers for the B.A. (Hons.) Phi <b>l</b> osophy (CBCS),<br>nation to be held in May/June, 2019 |
|---------------------------|-----------------------------------------------------------------------------------------------------------------------------------|
| From: H                   | IEAD PHILOSOPHY (headphilosophy2010@gmail.com)                                                                                    |
| To: h                     | emlata_krishnani@yahoo.co.in; deepikachatterjee@hotmail.com                                                                       |
| Date: V                   | Vednesday, 10 April, 2019, 05:32 pm IST                                                                                           |
| Semes<br>Name o<br>Unique | e to prepare 4 sets of question paper of B_A_ (Hons.)                                                                             |