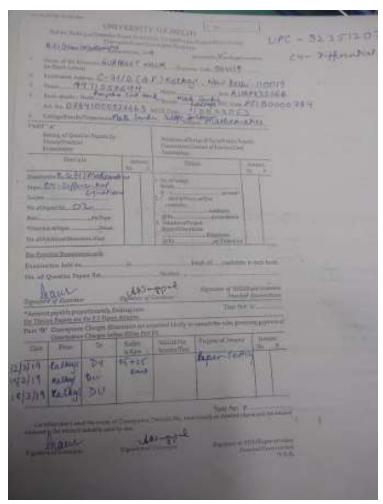

|
|      | The Board<br>where you             | of Examiners consisted of the following teachers is constitute<br>will be acting as the Convener / Examiner.                                                                                                                                                                              |
| 1.   | The Board<br>where you<br>Examiner | of Examiners consisted of the following teachers is constitute<br>will be acting as the Convener / Examiner.<br>Juginder Singh, SSN, 9958879200 - Convenue                                                                                                                                |



Ph: 23237291

Ref No. MSC/IQAC/SSR-CR1/DVV/1.1.3

## Name of teacher - Ms. Gurpreet Kaur





Ph: 23237291

Ref No. MSC/IQAC/SSR-CR1/DVV/1.1.3

## Name of teacher - Ms. Sonia Aneja

| -                    |                                        |                    |                                        |                          |                               | No. 104/2017/366                                                                                   |
|----------------------|----------------------------------------|--------------------|----------------------------------------|--------------------------|-------------------------------|----------------------------------------------------------------------------------------------------|
| To                   |                                        |                    |                                        |