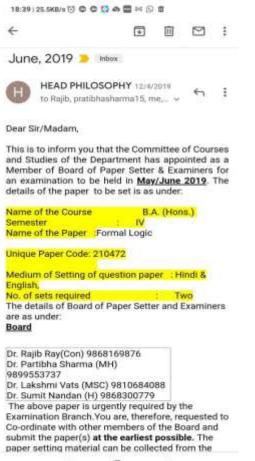

## Name of teacher - Dr. Hemlata Krishnani

|                           | t: Request for setting of Question Papers for the B.A. (Hons.) Phi <b>l</b> osophy (CBCS),<br>nation to be held in May/June, 2019 |
|---------------------------|-----------------------------------------------------------------------------------------------------------------------------------|
| From: H                   | IEAD PHILOSOPHY (headphilosophy2010@gmail.com)                                                                                    |
| To: h                     | emlata_krishnani@yahoo.co.in; deepikachatterjee@hotmail.com                                                                       |
| Date: V                   | Vednesday, 10 April, 2019, 05:32 pm IST                                                                                           |
| Semes<br>Name o<br>Unique | e to prepare 4 sets of question paper of B_A_ (Hons.)                                                                             |