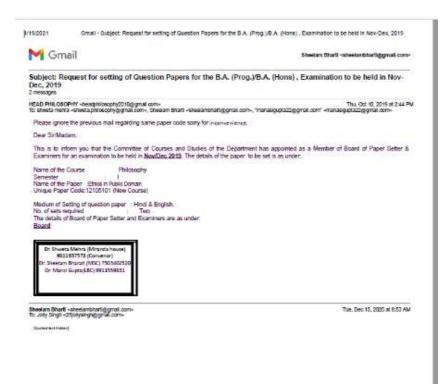

Ph: 23237291

Ref No. MSC/IQAC/SSR-CR1/DVV/1.1.3

Name of teacher - Dr. Sheelam Bharti

(Hons) 15.11.2019.pdf - Adobe Acrobat Reader DC .. × 0 1 0 1 /3 windows. Grout - Subject. Request for setting of Question Pagets for the B.A. (Prog/d.A. Inano). Examination to be herd in Non-Dec. 2019 M Gmail Alleniari Olurit retentet Subject: Request for setting of Question Papers for the S.A. (Prog) B.A. (Hone) , Examination to be held in Nov-Dec, 2019 NEAD MILLOROPHY -hextermosphelitility your con-Fit, Nov. 18. 2010 at 11:16 AM The is to inform you that the Committee of Counters and Studies of the Department has abcomted as a Member of Board of Paper Setter & Studietone for an acamination to be held in <u>NovCoun2218</u>. The details of the paper to be set is as under: The Course Philosophy He Paper Docta are notice Proceeding Taper Code/02107507 Setting of question paper ... Head & English. 5 Applied 1 of Disate of Paper Setter and Economics are as under ree paper is subjectly serviced by the Board sector. How we herefore, requested in Constitutes with other resolved of the Board of the subjects the writes of possible. The paper existing material can be calculated from writes approximation, Plasse nois legarithment base not have any facility for lighting and items manipulates of possible papers. You are therefore, requested to arrange the typing advance of the paper of your and HEAD OF THE DEPARTMENT 75, Nov 18, 3213 (6 11:31 AM thear Max's passes from the adjustment of soon ways of specifier paper. Soon 14 same you the satisfault area. 3 official to the other 1.00 5.00

Ph: 23237291

Ref No. MSC/IQAC/SSR-CR1/DVV/1.1.3

Ph: 23237291

Ref No. MSC/IQAC/SSR-CR1/DVV/1.1.3