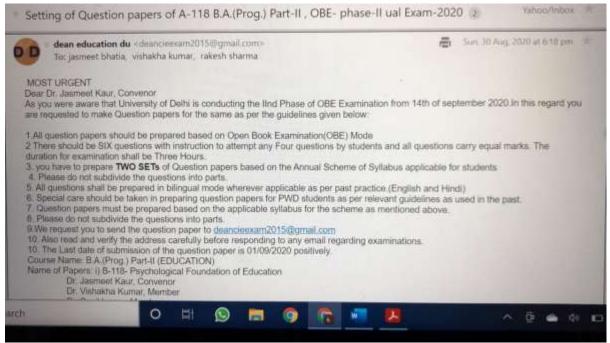

## Name of teacher - Dr. Meenakshi Sinha Swami

|      |                                    | No.                                                                                                                                                                                                                                                                                       |
|------|------------------------------------|-------------------------------------------------------------------------------------------------------------------------------------------------------------------------------------------------------------------------------------------------------------------------------------------|
|      |                                    | Date:                                                                                                                                                                                                                                                                                     |
| To   | 1217/2014/1022                     |                                                                                                                                                                                                                                                                                           |
|      | Joginder Si                        |                                                                                                                                                                                                                                                                                           |
|      |                                    | ser/ Examiner,<br>illumind College                                                                                                                                                                                                                                                        |
|      | DU                                 |                                                                                                                                                                                                                                                                                           |
| Subj | setters)                           | for setting of question papers by the Board of Examiners (paper<br>for forthcoming Undergraduate Three Year CBCS Semester- II<br>Examinations, May/June - 2020 for the Academic Year2019-20<br>ng.                                                                                        |
| Su/N | fadam,                             |                                                                                                                                                                                                                                                                                           |
| 1.   | Graduate C                         | alle that question papers for the above mentioned forthcoming Unde<br>ourses are required to be set in line with the Executive Counce<br>No. 05 dated 01/05/2003. The said E.C. Resolution is reproduce                                                                                   |
|      | College an<br>set by a B           | ion and evaluation / revuluation work be mandatory for a<br>d University teachers and, as far as possible, question papers b<br>oard of Examiners. Appointment of Head Examiner/Additiona<br>be rotated on the basis of seniority from amongst the teacher<br>oking the concerned course. |
|      | who are tes                        | energy with contract risks country                                                                                                                                                                                                                                                        |
| 2    | The Board                          |                                                                                                                                                                                                                                                                                           |
| 2    | The Board                          | of Examiners consisted of the following teachers is constitute                                                                                                                                                                                                                            |
|      | The Board<br>where you             | of Examiners consisted of the following teachers is constitute<br>will be acting as the Convener / Examiner.                                                                                                                                                                              |
| 1.   | The Board<br>where you<br>Examiner | of Examiners consisted of the following teachers is constitute<br>will be acting as the Convener / Examiner.<br>Juginder Singh, SSN, 9958879200 - Convenue                                                                                                                                |