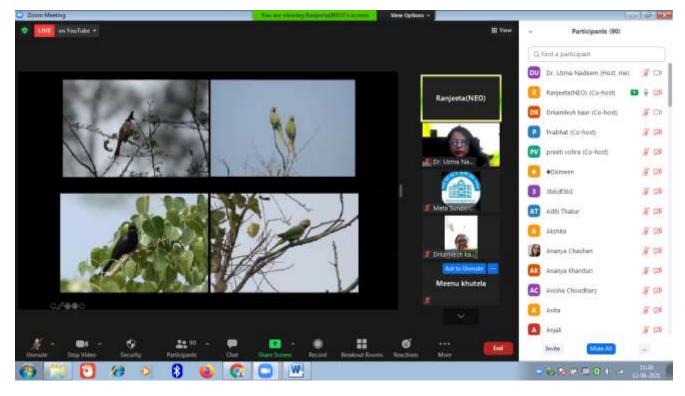

#### Screenshot of the Virtual Visit

And

Section Officer (Accounts) Mate Sundri College for Women Mata Sundri Lane, Naw Delhi-110002

in Ge

Coordinator Internal Ocassy Assurance Cell Mata Sundri College for Women (University of Dethi) New Delhi-110002