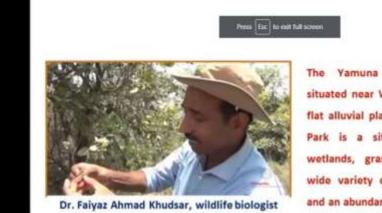

#### Screenshot of the Virtual Visit

Dr. Faiyaz Ahmad Khudsar, wildlife biologist and Scientist-in-charge, Yamuna Biodiversity park, Delhi. The Yamuna Biodiversity Park is situated near Wazirabad village on the flat alluvial plains of the Yamuna. The Park is a site of biologically rich wetlands, grassland communities, a wide variety of fruit-yielding species, and an abundance of medicinal herbs.