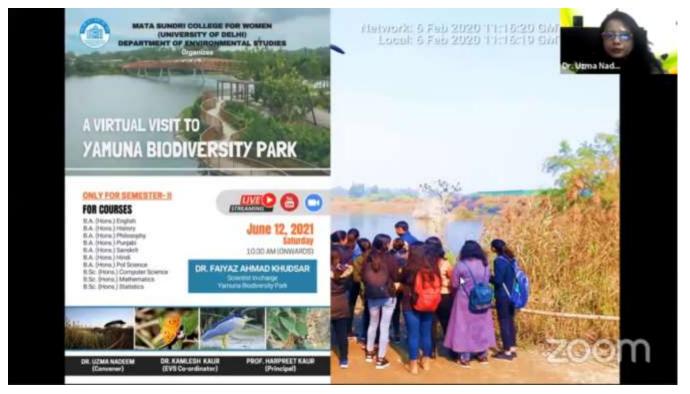

#### Screenshot of the Virtual Visit

And

Section Officer (Accounts) Mate Sundri College for Women Mata Sundri Lane, Naw Delhi-110002

in Ge

Coordinator Internal Ocassy Assurance Cell Mata Sundri College for Women (University of Dethi) New Delhi-110002

#### Screenshot of the Virtual Visit

Dr. Faiyaz Ahmad Khudsar, wildlife biologist and Scientist-in-charge, Yamuna Biodiversity park, Delhi. The Yamuna Biodiversity Park is situated near Wazirabad village on the flat alluvial plains of the Yamuna. The Park is a site of biologically rich wetlands, grassland communities, a wide variety of fruit-yielding species, and an abundance of medicinal herbs.