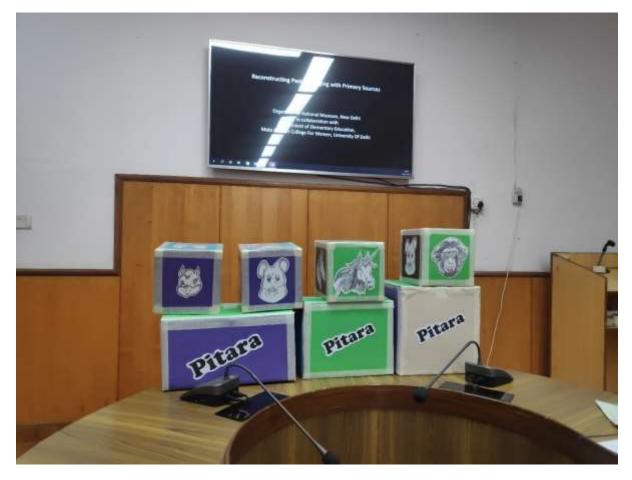

## **1.** Physical Visit organized by Department of Elementary Education

An educational visit cum workshop was organized in collaboration with National Museum, New Delhi for pedagogy of Social Science students. The objective was to give a first-hand academic exposure to various historical sources and how to make better use of the same in their classes. Students were divided into smaller groups and volunteers gave them a guided tour of the museum. Post the tour, a series of activities was planned by the resource person and her team highlighting experiential learning. Students got many opportunities to brainstorm, discuss and present their ideas. Concept of loan box and its use in class was also introduced. Strategies were discussed through which museums can support classroom learning.