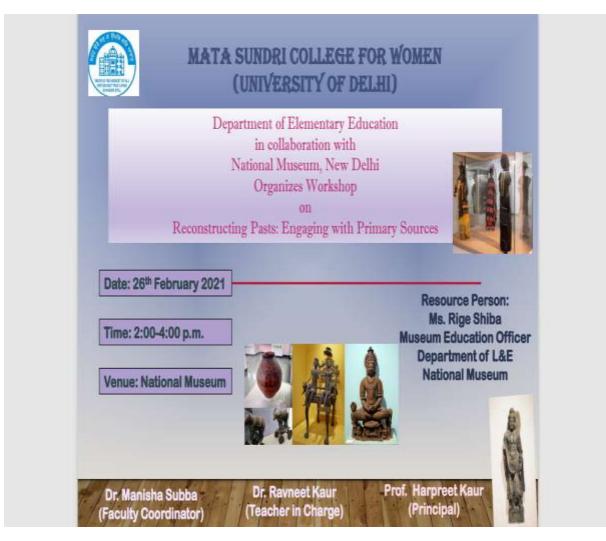

#### Poster made for internal circulation

need Section Officer (Accounts)

Mata Sundri College for Women Mata Sundri Lane, Naw Delhi-110002

1262 Coordinator Internal Ocality Assurance Cell Mata Sundri College for Women (University of Delhi) New Delhi-110002 7

## **1.** Physical Visit organized by Department of Elementary Education

An educational visit cum workshop was organized in collaboration with National Museum, New Delhi for pedagogy of Social Science students. The objective was to give a first-hand academic exposure to various historical sources and how to make better use of the same in their classes. Students were divided into smaller groups and volunteers gave them a guided tour of the museum. Post the tour, a series of activities was planned by the resource person and her team highlighting experiential learning. Students got many opportunities to brainstorm, discuss and present their ideas. Concept of loan box and its use in class was also introduced. Strategies were discussed through which museums can support classroom learning.