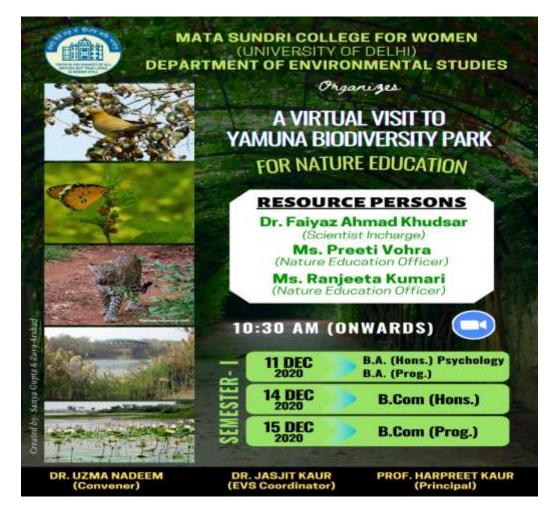

#### 2. Virtual Visits organized by Department of Environmental **Studies**

| 2020- | Virtual Visits to | 11 <sup>th</sup> , 14 <sup>th</sup> and 15 <sup>th</sup> December, | Yamuna                  |
|-------|-------------------|--------------------------------------------------------------------|-------------------------|
| 2021  | Yamuna            | 2020                                                               | Biodiversity Park, near |
|       | Biodiversity Park | 12 <sup>th</sup> June, 2021                                        | Wazirabad               |
|       | for Nature        |                                                                    |                         |
|       | Education         |                                                                    |                         |
|       | (During Pandemic) |                                                                    |                         |

#### Field Trip to Yamuna Biodiversity Park

Virtual field visits to Yamuna Biodiversity Park were organized by the Department for the students to understand nature conservation through virtual nature trails covering different forest communities along with Conservatory of Herbal plants, Butterfly Conservatory, Gene Bank, and Wetland Ecosystems. Our resource persons were Dr. Faiyaz Ahmad Khudsar (Scientistin-charge, Yamuna Biodiversity Park), Ms. Preeti Vohra (Nature Education Officer), Ms. Ranjeeta Kumari (Nature Education Officer) with their intellect and experience combined, left the students enchanted with their knowledge of the green world.

#### Poster for circulation

mont

Section Officer (Accounts) Mate Sundri College for Women Mata Sundri Lane, Naw Delhi-110002

1262

Coordinator Internal Ousky Assurance Cell Mata Sundri Collage for Women (University of Delhi) New Delhi-110032