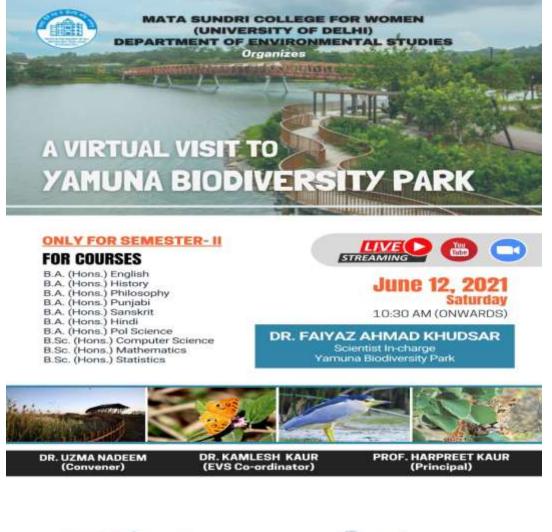

#### Poster for circulation

mont

Section Officer (Accounts) Mate Sundri College for Women Mata Sundri Lane, Naw Delhi-110002

1262

Coordinator Internal Ousky Assurance Cell Mata Sundri Collage for Women (University of Delhi) New Delhi-110032

#### 2. Virtual Visits organized by Department of Environmental **Studies**

| 2020- | Virtual Visits to | 11 <sup>th</sup> , 14 <sup>th</sup> and 15 <sup>th</sup> December, | Yamuna                  |
|-------|-------------------|--------------------------------------------------------------------|-------------------------|
| 2021  | Yamuna            | 2020                                                               | Biodiversity Park, near |
|       | Biodiversity Park | 12 <sup>th</sup> June, 2021                                        | Wazirabad               |
|       | for Nature        |                                                                    |                         |
|       | Education         |                                                                    |                         |
|       | (During Pandemic) |                                                                    |                         |

#### Field Trip to Yamuna Biodiversity Park

Virtual field visits to Yamuna Biodiversity Park were organized by the Department for the students to understand nature conservation through virtual nature trails covering different forest communities along with Conservatory of Herbal plants, Butterfly Conservatory, Gene Bank, and Wetland Ecosystems. Our resource persons were Dr. Faiyaz Ahmad Khudsar (Scientistin-charge, Yamuna Biodiversity Park), Ms. Preeti Vohra (Nature Education Officer), Ms. Ranjeeta Kumari (Nature Education Officer) with their intellect and experience combined, left the students enchanted with their knowledge of the green world.