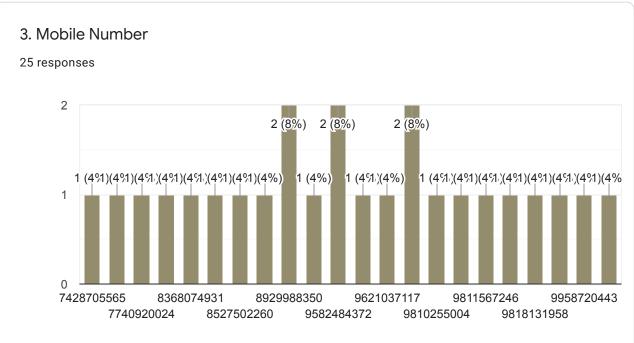

## Feedback Form for Employers

1. Name of the Employer \*

Mamta shah

2. Designation \*

Assistant professor

3. Mobile Number \*

9810255004

4. Name of the Organization \*