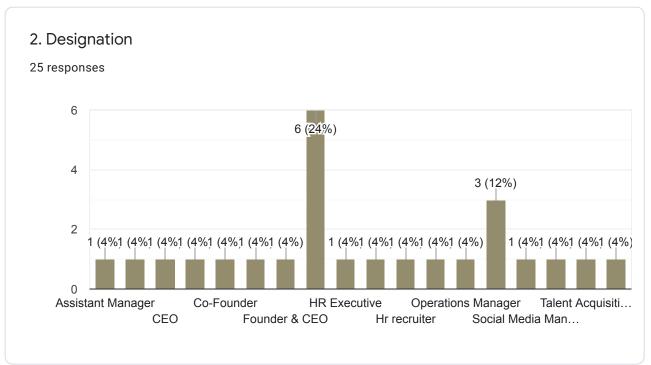

## Feedback Form for Employers

1. Name of the Employer \*

Mamta shah

2. Designation \*

Assistant professor

3. Mobile Number \*

9810255004

4. Name of the Organization \*