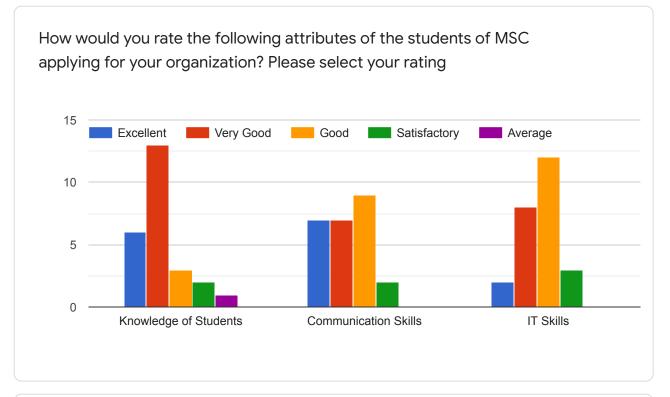

|                          | Excellent  | Very Good | Good       | Satisfactory | Average    |  |
|--------------------------|------------|-----------|------------|--------------|------------|--|
| Knowledge of<br>Students | $\bigcirc$ | ۲         | $\bigcirc$ | $\bigcirc$   | $\bigcirc$ |  |
| Communication<br>Skills  | $\bigcirc$ | ۲         | 0          | 0            | $\bigcirc$ |  |
| IT Skills                | $\bigcirc$ | ۲         | $\bigcirc$ | 0            | $\bigcirc$ |  |
|                          |            |           |            |              |            |  |