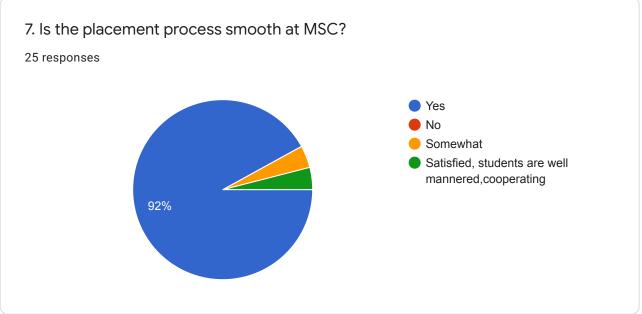

GNIM

5. Profiles for which you visited the college  $^{*}$ 

Career opportunities seminar

| 6. Do you find the fit between the job profile and the students of Mata Sundri College (MSC)? * |
|-------------------------------------------------------------------------------------------------|
| Yes                                                                                             |
| O No                                                                                            |
| O Somewhat                                                                                      |
|                                                                                                 |
| 7. Is the placement process smooth at MSC? *                                                    |
| O Yes                                                                                           |
| O No                                                                                            |
| Somewhat                                                                                        |
| Other: Satisfied, students are well mannered, cooperating                                       |
|                                                                                                 |