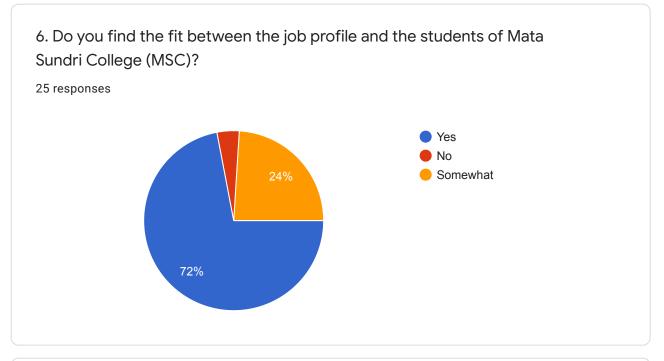

GNIM

5. Profiles for which you visited the college  $^{*}$ 

Career opportunities seminar

| 6. Do you find the fit between the job profile and the students of Mata Sundri College (MSC)? * |
|-------------------------------------------------------------------------------------------------|
| Yes                                                                                             |
| O No                                                                                            |
| O Somewhat                                                                                      |
|                                                                                                 |
| 7. Is the placement process smooth at MSC? *                                                    |
| O Yes                                                                                           |
| O No                                                                                            |
| Somewhat                                                                                        |
| Other: Satisfied, students are well mannered, cooperating                                       |
|                                                                                                 |