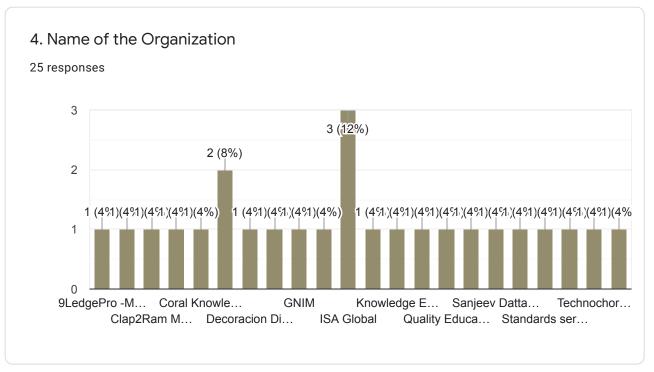

## Feedback Form for Employers

1. Name of the Employer \*

Mamta shah

2. Designation \*

Assistant professor

3. Mobile Number \*

9810255004

4. Name of the Organization \*