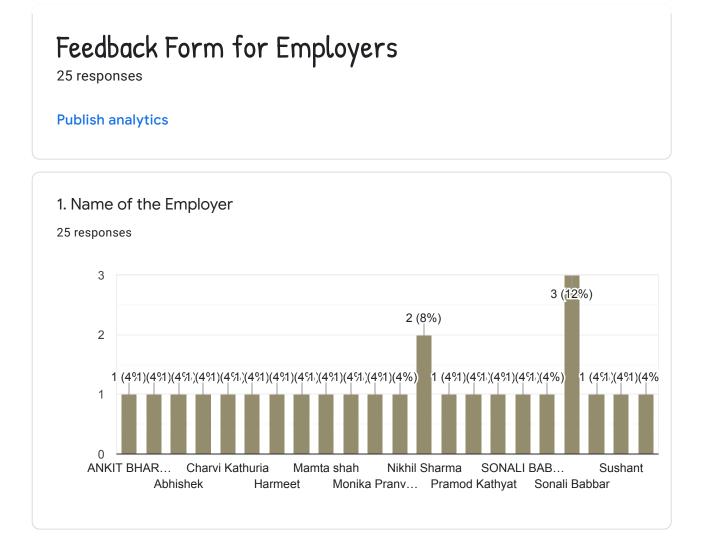

## Feedback Form for Employers

1. Name of the Employer \*

Mamta shah

2. Designation \*

Assistant professor

3. Mobile Number \*

9810255004

4. Name of the Organization \*