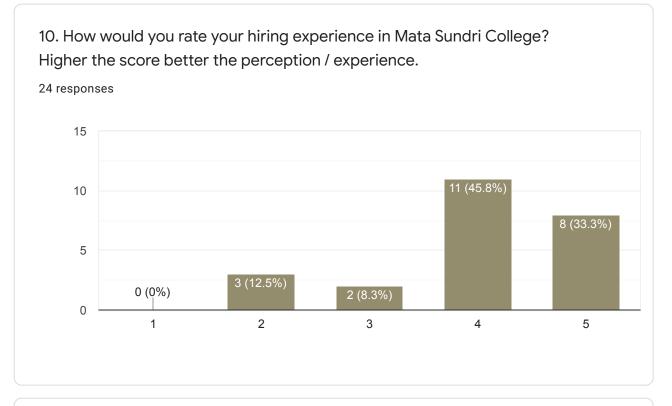

5

9. Which skill set do you think MSC students shall improve upon, if any?

2

1

Communication

10. How would you rate your hiring experience in Mata Sundri College? Higher the score better the perception / experience.