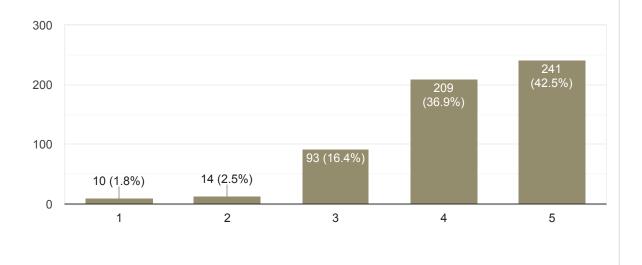

Do some more growth opportunities for punjabi students

How would you like to contribute towards the development of the College? (Please tick the appropriate response)

471 responses

How would you rate your overall experience in the College? Please select your ratings on the scale 1 to 5. Higher the score better the perception / experience.