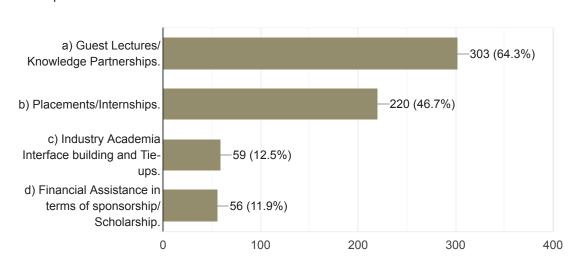

Do some more growth opportunities for punjabi students

How would you like to contribute towards the development of the College? (Please tick the appropriate response)

471 responses

How would you rate your overall experience in the College? Please select your ratings on the scale 1 to 5. Higher the score better the perception / experience.