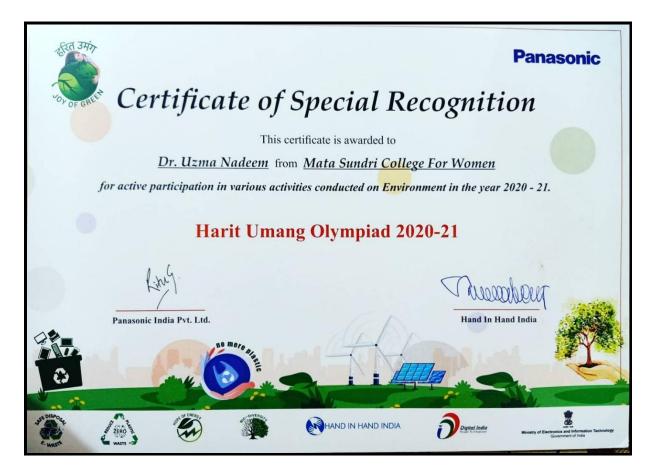

IMAGE: Dr. Rouble Sharma received the Momento of Appreciation on Celebration of 77th Anniversary of Kasturba Gandhi by National Gandhi Museum (2020-21).

Ph: 23237291

IMAGE: Dr. Uzma Nadeem received Special recognition Award by Panasonic-Harit Umang Olympiad for conducting online Environment awareness activities during lock-down (2020-21).