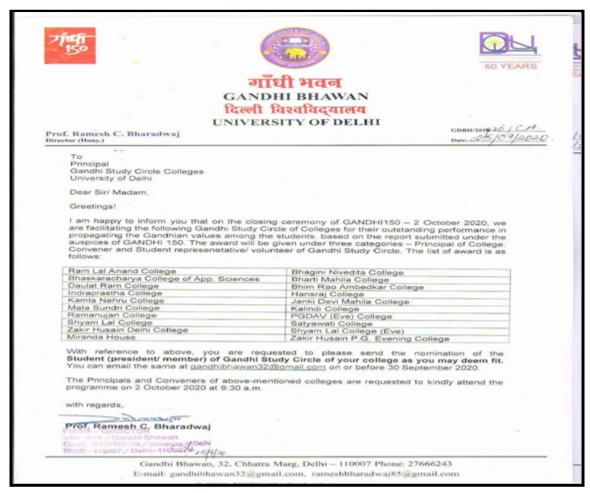

#### Year 2020-21

IMAGE: Prof. (Dr.) Harpreet Kaur received Commonwealth Innovation Award for Leadership in Women Education by Commonwealth Innovation Forum (2020-21).

Ph: 23237291

IMAGE: Mata Sundri College for women received Gandhi Study Circle award on Closing Ceremony of 150 years of Gandhi by Gandhi Study Circle, University of Delhi (2020-21).