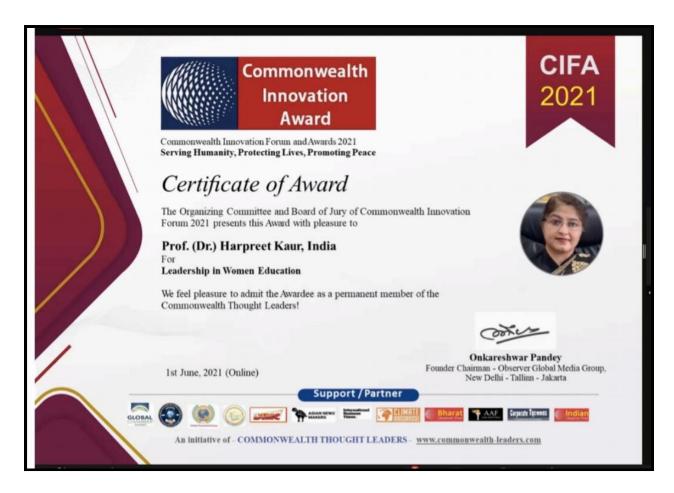

#### Year 2020-21

IMAGE: Prof. (Dr.) Harpreet Kaur received Commonwealth Innovation Award for Leadership in Women Education by Commonwealth Innovation Forum (2020-21).

Ph: 23237291

IMAGE: Mata Sundri College for women received Gandhi Study Circle award on Closing Ceremony of 150 years of Gandhi by Gandhi Study Circle, University of Delhi (2020-21).