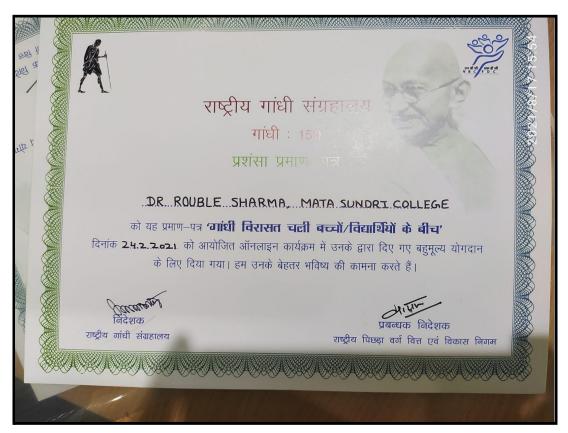

IMAGE: Dr. Rouble Sharma received the Momento of Appreciation on Celebration of 77th Anniversary of Kasturba Gandhi by National Gandhi Museum (2020-21).

Ph: 23237291

IMAGE: Dr. Uzma Nadeem received Special recognition Award by Panasonic-Harit Umang Olympiad for conducting online Environment awareness activities during lock-down (2020-21).