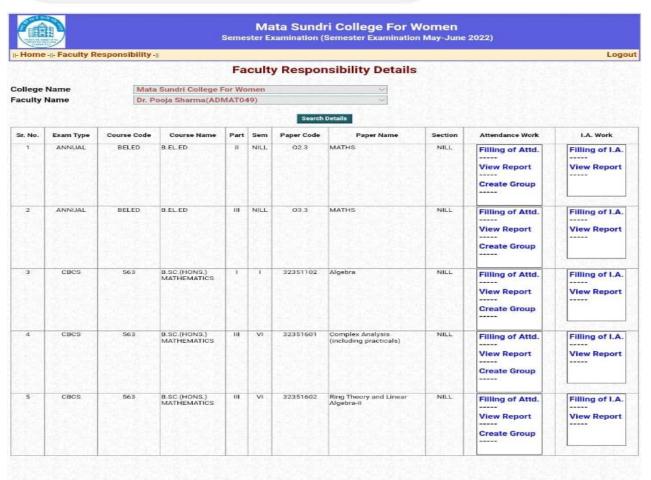

| 563         | B.SC.(HONS.)<br>MATHEMATICS         | 1      | 1     | 12035901   | ACADEMIC WRITING AND COMPOSITION  | NILL    | Filling of Attd View Report Create Group    | Filling of I.A.  View Report |
| 4       | CBCS       | 568         | B.SC.(HONS.)<br>STATISTICS          | 1      | 1     | 72032801   | ENGLISH-A                         | NILL    | Filling of Attd View Report Create Group    | Filling of I.A.  View Report |
| 5       | CBCS       | 501         | B.A.(PROG)                          | III    | VI    | 62035919   | MEDIA AND<br>COMMUNICATION SKILLS | NILL    | Filling of Attd View Report Create Group    | Filling of I.A.  View Report |







Ph: 23237291



mscdu.in/DailyAttendance/F









Ph: 23237291

10:15 AM (©)





https://mscdu.in/DailyAttend











| - Ho    | me -  - Fa | culty Res   | ponsibility                         | -     |       |            |                                                                                                                                     |         |                                          | Logo                         |
|---------|------------|-------------|-------------------------------------|-------|-------|------------|-------------------------------------------------------------------------------------------------------------------------------------|---------|------------------------------------------|------------------------------|
|         |            |             | Fa                                  | cul   | ty I  | Respoi     | nsibility Deta