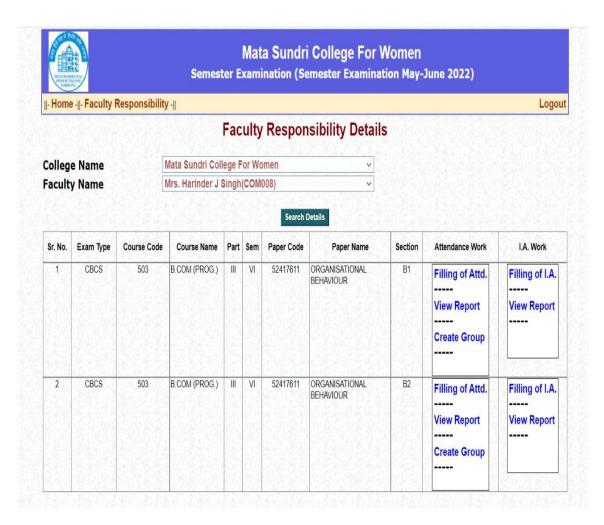

| BA(PROG)                              |       | IV          | 62031903   | ENGLISH PROFICIENCY                 | NILL    | Filling of Attd. View Report Create Group   | Filling of I.A. View Report |
| 11     | CBCS         | 511         | B.A.(HONS)<br>ENGLISH                 | - 01  | IV          | 12031401   | British Literature: 18th<br>Century | NILL    | Filling of Attd. View Report Create Group   | Filling of LA. View Report  |



Ph: 23237291



\$\frac{1}{2} \cdot \frac{1}{2} \cdot \frac{1}{2}



1





Ph: 23237291













Ph: 23237291







# mscdu.in/dailyattenc















Ph: 23237291

Yen \*4611 ... 1000 12:38





mscdu.in/DailyAttendan









Ph: 23237291

10:36 AM 💯 🕓













Ph: 23237291

9:55 🛭 🗎 🕢 💿 •

















# mscdu.in/DailyAtte















Ph: 23237291



mscdu.in/DailyAttenc



















Ph: 23237291





mscdu.in/DailyAttendance/F





















Ph: 23237291



## mscdu.in/DailyAtt





















Ph: 23237291

10:22 4











Ph: 23237291

46 46 10:04 Ø 🕲 \* C Von 1 0.00 53 Faculty Name MS. AAFREEN NAZ(ADECO243) Exam Type Course Code Course Name Paper Code Paper Name I.A. Work B.A.(HONS.) ENGLISH 12275101 Filling of I.A. Filling of Attd. View Report View Report Create Group CBCS 516 B.A. (HONS.) HINDI 12275101 NILL Filling of Attd Filling of I.A. View Report View Report Create Group CRCS B.A. (HONS.) HISTORY 12275101 Filling of I.A. Filling of Attd View Report View Report Create Group Filling of I.A. B.A. (HONS.) HISTORY View Report View Report Create Group CBCS B.A.(HONS.) PHILOSOPHY 12275101 NILL