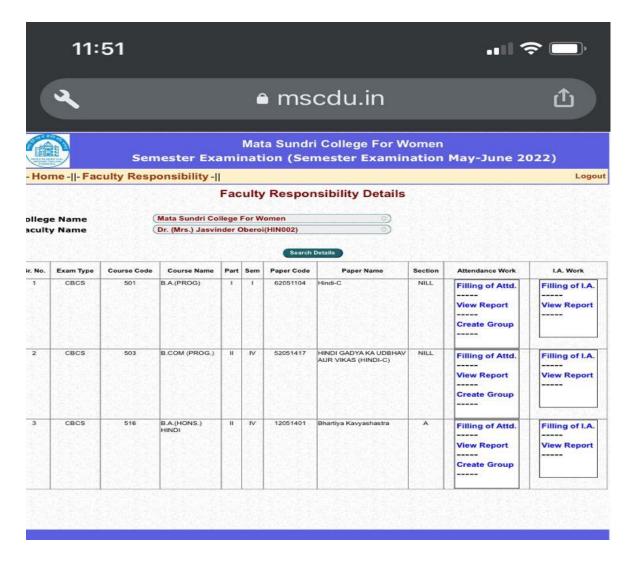

| GBCS         | 528         | B.A.(HONS)<br>PSYCHOLOGY            | 1    | •   | 12275101   | INTRODUCTORY<br>MICROECONOMICS-<br>ECONOMICS-1 | NILL    | Filling of Attd.  View Report  Create Group | Filling of I.A               |
| 8       | CBCS         | 501         | B.A.(PROG)                          | .00  | VI  | 62277603   | Economic Development and<br>Policy in India-II | 8       | Filling of Attd.  View Report  Create Group | Filling of LA<br>View Report |
| 9       | CBCS         | 503         | B.COM (PROG.)                       | 10   | VI  | 62275604   | PRINCIPLES OF<br>MACROECONOMICS                | В       | Filling of Attd.  View Report  Create Group | Filling of I.A               |



















Ph: 23237291

- MOLCO















































Ph: 23237291

09:56 🗢 🖸 🤁 🤀 •

CBCS

524

B.A.(HONS.) PUNJABI

B.A.(HONS.) PSYCHOLOGY

B.SC (HDNS.) MATHEMATICS ⑦ ★1 ♥ 〒 ..ll ■ 95%



JELENGLISH1

IELENGLISH1

INDIAN ENGLISH LITERATURES

INDIAN ENGLISH LITERATURES

INDIAN ENGLISH LITERATURES NILL

NILL

Filling of Attd.

View Report

Create Group

Filling of Attd.

View Report

Create Group

Filling of Attd.

View Report

Create Group

Filling of I.A.

View Report

Filling of I.A.

View Report

Filling of I.A.

View Report









| Home   | -  - Faculty R | esponsibility - | 11                                   |      |      |            |                       |         |                                             | Log                          |
|--------|----------------|-----------------|-----------------------------------