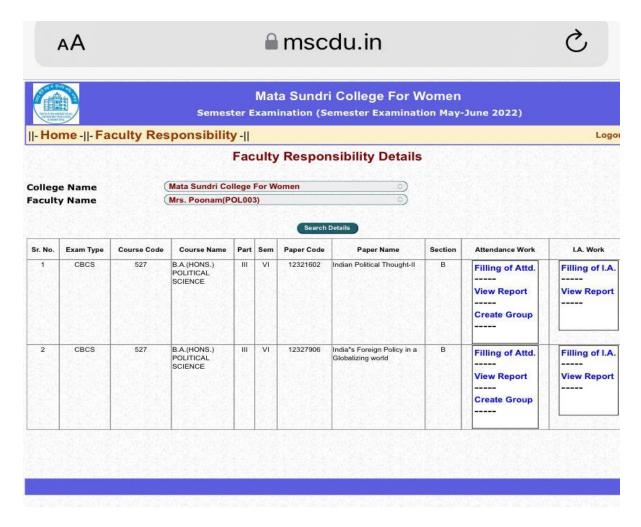

#### SCREENSHOT OF USER INTERFACE

#### A. TEACHER INTERFACE

Ph: 23237291

## mscdu.in

View Report

View Report
---Create Group

Ph: 23237291