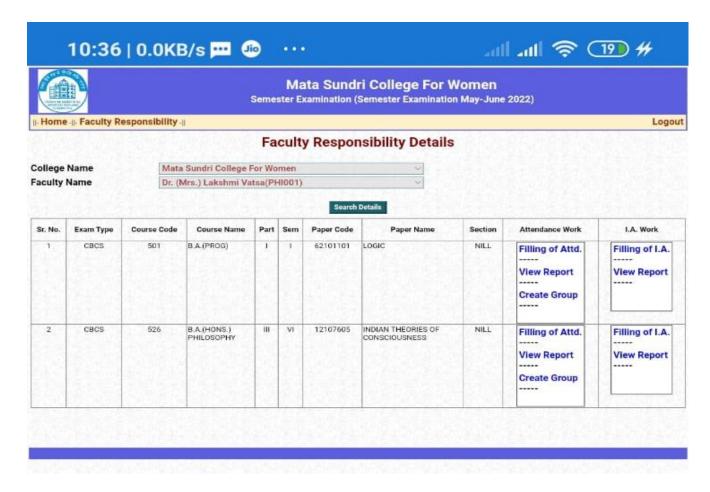

ling of I.A. View Report |
| 11     | CBCS         | 511         | B.A.(HONS)<br>ENGLISH                 | - 01  | IV          | 12031401   | British Literature: 18th<br>Century | NILL    | Filling of Attd. View Report Create Group   | Filling of LA. View Report  |



Ph: 23237291



\$\frac{1}{2} \cdot \frac{1}{2} \cdot \frac{1}{2}



1





Ph: 23237291













Ph: 23237291







# mscdu.in/dailyattenc















Ph: 23237291

Yen \*4611 ... 1000 12:38





mscdu.in/DailyAttendan









Ph: 23237291

10:36 AM 💯 🕓













Ph: 23237291

9:55 🛭 🗎 🕢 💿 •

















# mscdu.in/DailyAtte















Ph: 23237291



mscdu.in/DailyAttenc



















Ph: 23237291





mscdu.in/DailyAttendance/F





















Ph: 23237291



## mscdu.in/DailyAtt





















Ph: 23237291

10:22 4











Ph: 23237291

46 46 10:04 Ø 🕲 \* C Von 1 0.00 53 Faculty Name MS. AAFREEN NAZ(ADECO243) Exam Type Course Code Course Name Paper Code Paper Name I.A. Work B.A.(HONS.) ENGLISH 12275101 Filling of I.A. Filling of Attd. View Report View Report Create Group CBCS 516 B.A. (HONS.) HINDI 12275101 NILL Filling of Attd Filling of I.A. View Report View Report Create Group CRCS B.A. (HONS.) HISTORY 12275101 Filling of I.A. Filling of Attd View Report View Report Create Group Filling of I.A. B.A. (HONS.) HISTORY View Report View Report Create Group CBCS B.A.(HONS.) PHILOSOPHY 12275101 NILL Filling of Attd Filling of I.A. View Report View Report Create Group Filling of I.A. B.A.(HONS.) POLITICAL SCIENCE Filling of Attd View Report View Report Create Group CBCS B.