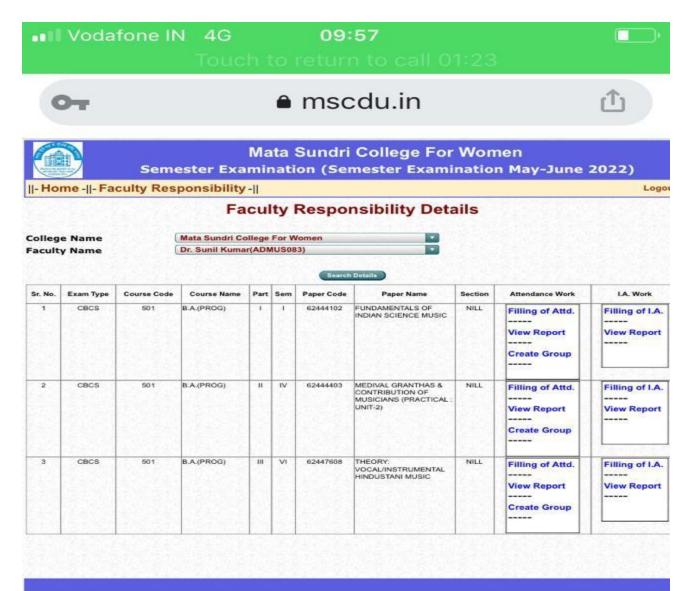

| 570          | B.SC.(HONS.)<br>COMPUTER<br>SCIENCE | 1      | 1     | 32341102              | Computer System<br>Architecture | NILL         | Filling of Attd View Report Create Group    | Filling of I.A. View Report |  |  |
| 2              | CBCS          | 570          | B.SC.(HONS.)<br>COMPUTER<br>SCIENCE | III    | VI    | 32341601              | Artificial Intelligence         | NILL         | Filling of Attd.  View Report  Create Group | Filling of I.A              |  |  |
| 3              | CBCS          | 570          | B.SC.(HONS.)<br>COMPUTER<br>SCIENCE | III    | VI    | 32347611              | Data Mining                     | NILL         | Filling of Attd View Report Create Group    | Filling of I.A              |  |  |



Ph: 23237291

9:36

■ WhatsApp





















Ph: 23237291

Yoù ₹ ▲ □ 14:06 mscdu.in/dailyattendance/f [13] Mata Sundri College For Women Semester Examination (Semester Examination May-June 2022) ||- Home -||- Faculty Responsibility -|| Logout Mark Daily Attendance Mata Sundri College For Women ~ College Name Exam Type 516 B.A.(HONS.) HINDI Course Name Part Semester 12051401 Bhartiya Kavyashastra Paper Name HIN005 Dr. (Mrs.) Savita Faculty Name **Data Sorting Type** College Rollno ~ Class Section Paper Category ● General Paper ○ Common Paper

11-

~ \_ 2022

Theory

January

20

--NILL

Paper Type Month of Attendance

Student Group Name

Day

Period











| -Ho     | me -  - Fa | culty Res   | ponsibility                         | -11    |       |            |                                   |         |