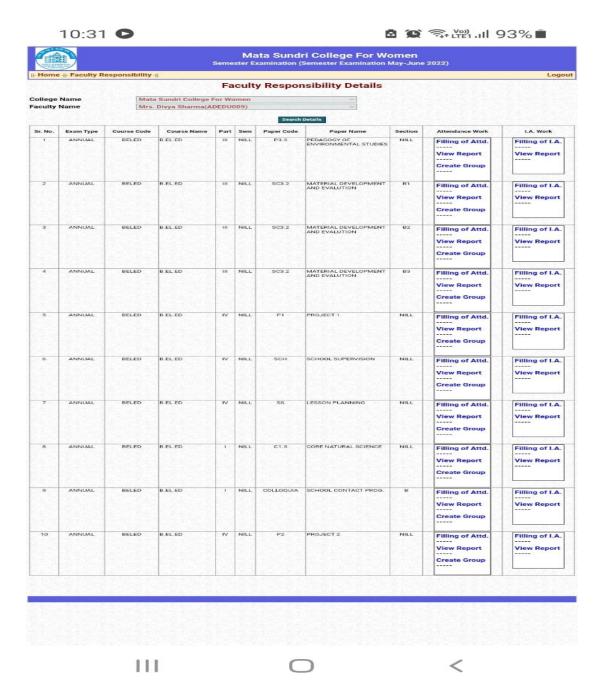

# mscdu.in/DailyAt

Ph: 23237291

10:45 🕓 🕹 🖾 🔽

(© @ 46 all 85% ■

| IN THE PROPERTY OF THE PROPERT | Mata Sundri College For Women Semester Examination (Semester Examination May-June 2022) |                                           |  |  |  |  |  |  |  |
|--------------------------------------------------------------------------------------------------------------------------------------------------------------------------------------------------------------------------------------------------------------------------------------------------------------------------------------------------------------------------------------------------------------------------------------------------------------------------------------------------------------------------------------------------------------------------------------------------------------------------------------------------------------------------------------------------------------------------------------------------------------------------------------------------------------------------------------------------------------------------------------------------------------------------------------------------------------------------------------------------------------------------------------------------------------------------------------------------------------------------------------------------------------------------------------------------------------------------------------------------------------------------------------------------------------------------------------------------------------------------------------------------------------------------------------------------------------------------------------------------------------------------------------------------------------------------------------------------------------------------------------------------------------------------------------------------------------------------------------------------------------------------------------------------------------------------------------------------------------------------------------------------------------------------------------------------------------------------------------------------------------------------------------------------------------------------------------------------------------------------------|-----------------------------------------------------------------------------------------|-------------------------------------------|--|--|--|--|--|--|--|
| e -  - Faculty Res                                                                                                                                                                                                                                                                                                                                                                                                                                                                                                                                                                                                                                                                                                                                                                                                                                                                                                                                                                                                                                                                                                                                                                                                                                                                                                                                                                                                                                                                                                                                                                                                                                                                                                                                                                                                                                                                                                                                                                                                                                                                                                             | sponsibility -                                                                          |                                           |  |  |  |  |  |  |  |
|                                                                                                                                                                                                                                                                                                                                                                                                                                                                                                                                                                                                                                                                                                                                                                                                                                                                                                                                                                                                                                                                                                                                                                                                                                                                                                                                                                                                                                                                                                                                                                                                                                                                                                                                                                                                                                                                                                                                                                                                                                                                                                                                | Faculty Responsibility Details                                                          |                                           |  |  |  |  |  |  |  |
| Name                                                                                                                                                                                                                                                                                                                                                                                                                                                                                                                                                                                                                                                                                                                                                                                                                                                                                                                                                                                                                                                                                                                                                                                                                                                                                                                                                                                                                                                                                                                                                                                                                                                                                                                                                                                                                                                                                                                                                                                                                                                                                                                           | Mata Sundri College For Women                                                           | <u> </u>                                  |  |  |  |  |  |  |  |
| Name                                                                                                                                                                                                                                                                                                                                                                                                                                                                                                                                                                                                                                                                                                                                                                                                                                                                                                                                                                                                                                                                                                                                                                                                                                                                                                                                                                                                                                                                                                                                                                                                                                                                                                                                                                                                                                                                                                                                                                                                                                                                                                                           | Mrs. Gurpreet Kaur(ADENG205)                                                            | ▼ 0 = 10 M 3 = 10 M 3 = 10 M 3 = 10 M 3 M |  |  |  |  |  |  |  |

| cam Type | Course Code | Course Name               | Part | Sem  | Paper Code | Paper Name                   | Section | Attendance Work                             | I.A. Wo                    |
|----------|-------------|---------------------------|------|------|------------|------------------------------|---------|---------------------------------------------|----------------------------|
| ANNUAL   | BELED       | B.EL.ED                   | II   | NILL | 02.1       | ENGLISH                      | NILL    | Filling of Attd View Report Create Group    | Filling of<br><br>View Rep |
| CBCS     | 526         | B.A.(HONS.)<br>PHILOSOPHY | I    | 21 2 | 72032801   | ENGLISH-A                    | NILL    | Filling of Attd.  View Report  Create Group | Filling of<br><br>View Rep |
| CBCS     | 511         | B.A.(HONS.)<br>ENGLISH    | П    | IV   | 12031402   | British Romantic Literature  | NILL    | Filling of Attd.  View Report  Create Group | Filling of View Rep        |
| CBCS     | 501         | B.A.(PROG)                | III  | VI   | ENG2ELT    | ENGLISH LANGUAGE<br>TEACHING | NILL    | Filling of Attd View Report Create Group    | Filling of View Rep        |