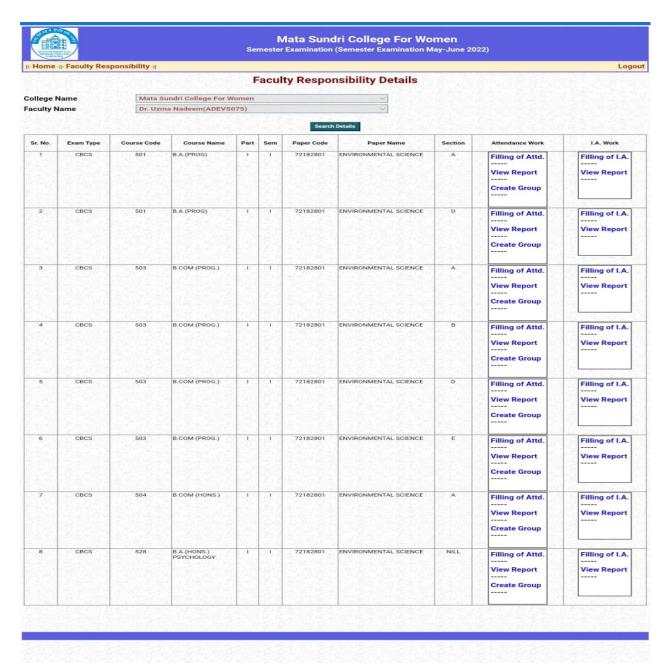

Filling of I.A.

View Report

Filling of I.A.

View Report

Filling of I.A.

View Report

| Home   | -  - Faculty R | esponsibility - | 11                                   |      |      |            |                       |         |                                             | Log                          |
|--------|----------------|-----------------|--------------------------------------|------|------|------------|-----------------------|---------|---------------------------------------------|------------------------------|
|        |                |                 |                                      | Fa   | cult | Respon     | sibility Details      |         |                                             |                              |
|        | 24-77-2        |                 | S                                    | 3    | 1303 | 3-77-23    | And a second          |         |                                             |                              |
|        | Name<br>Name   | - Indiana       | Sundri College l<br>avita Singh(ADE) |      |      |            | ~                     |         |                                             |                              |
|        |                |                 |                                      | 934  |      | Search     | Details               |         |                                             |                              |
| r. No. | Exam Type      | Course Code     | Course Name                          | Part | Sem  | Paper Code | Paper Name            | Section | Attendance Work                             | I.A. Work                    |
| 1      | CBCS           | 501             | B.A.(PROG)                           | 1    |      | 72182801   | ENVIRONMENTAL SCIENCE | В       | Filling of Attd View Report Create Group    | Filling of I.A               |
| 2      | CBCS           | 503             | B.COM (PROG.)                        | I    | 1    | 72182801   | ENVIRONMENTAL SCIENCE | A       | Filling of Attd.  View Report  Create Group | Filling of I.A               |
| 3      | CBCS           | 503             | B.COM (PROG.)                        | 1    | I    | 72182801   | ENVIRONMENTAL SCIENCE | С       | Filling of Attd.  View Report  Create Group | Filling of I.A.  View Report |
| 4      | CBCS           | 503             | B.COM (PROG.)                        | 1    | 1    | 72182801   | ENVIRONMENTAL SCIENCE | D       | Filling of Attd View Report Create Group    | Filling of I.A               |
| 5      | CBCS           | 503             | B.COM (PROG.)                        |      |      | 72182801   | ENVIRONMENTAL SCIENCE | E       | Filling of Attd. View Report Create Group   | Filling of I.A               |
| 6      | CBCS           | 504             | B.COM (HONS.)                        | I    | 1    | 72182801   | ENVIRONMENTAL SCIENCE | В       | Filling of Attd View Report Create Group    | Filling of I.A               |
| 7      | CBCS           | 528             | B.A.(HONS.)<br>PSYCHOLOGY            |      | 1    | 72182801   | ENVIRONMENTAL SCIENCE | NILL    | Filling of Attd.  View Report  Create Group | Filling of I.A               |