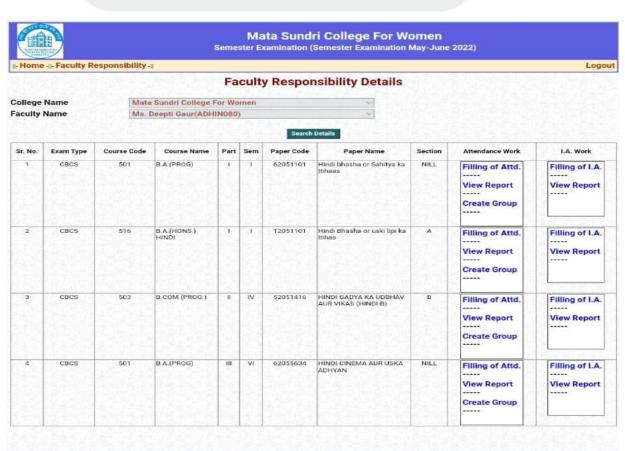

Create Group | Filling of I.A. View Report |
| 10     | CBCS         | 501         | BA(PROG)                              |       | IV          | 62031903   | ENGLISH PROFICIENCY                 | NILL    | Filling of Attd. View Report Create Group   | Filling of I.A. View Report |
| 11     | CBCS         | 511         | B.A.(HONS)<br>ENGLISH                 | - 01  | IV          | 12031401   | British Literature: 18th<br>Century | NILL    | Filling of Attd. View Report Create Group   | Filling of LA. View Report  |



Ph: 23237291



\$\frac{1}{2} \cdot \frac{1}{2} \cdot \frac{1}{2}



1





Ph: 23237291













Ph: 23237291







# mscdu.in/dailyattenc















Ph: 23237291

Yen \*4611 ... 1000 12:38





mscdu.in/DailyAttendan









Ph: 23237291

10:36 AM 💯 🕓













Ph: 23237291

9:55 🛭 🗎 🕢 💿 •

















# mscdu.in/DailyAtte















Ph: 23237291



mscdu.in/DailyAttenc



















Ph: 23237291





mscdu.in/DailyAttendance/F





















Ph: 23237291



## mscdu.in/DailyAtt





















Ph: 23237291

10:22 4











Ph: 23237291

46 46 10:04 Ø 🕲 \* C Von 1 0.00 53 Faculty Name MS. AAFREEN NAZ(ADECO243) Exam Type Course Code Course Name Paper Code Paper Name I.A. Work B.A.(HONS.) ENGLISH 12275101 Filling of I.A. Filling of Attd. View Report View Report Create Group CBCS 516 B.A. (HONS.) HINDI 12275101 NILL Filling of Attd Filling of I.A. View Report View Report Create Group CRCS B.A. (HONS.) HISTORY 12275101 Filling of I.A. Filling of Attd View Report View Report Create Group Filling of I.A. B.A. (HONS.) HIST