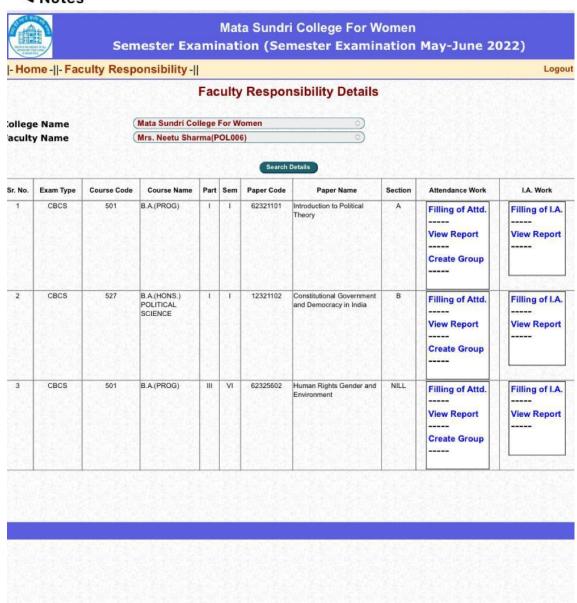

| Filling of LA<br>View Repor  |
| 7       | GBCS         | 528         | B.A.(HONS)<br>PSYCHOLOGY            | 1    | •   | 12275101   | INTRODUCTORY<br>MICROECONOMICS-<br>ECONOMICS-1 | NILL    | Filling of Attd.  View Report  Create Group | Filling of I.A               |
| 8       | CBCS         | 501         | B.A.(PROG)                          | .00  | VI  | 62277603   | Economic Development and<br>Policy in India-II | 8       | Filling of Attd.  View Report  Create Group | Filling of LA<br>View Report |
| 9       | CBCS         | 503         | B.COM (PROG.)                       | 10   | VI  | 62275604   | PRINCIPLES OF<br>MACROECONOMICS                | В       | Filling of Attd.  View Report  Create Group | Filling of I.A               |



















Ph: 23237291

- MOLCO















































Ph: 23237291

09:56 🗢 🖸 🤁 🤀 •

CBCS

524

B.A.(HONS.) PUNJABI

B.A.(HONS.) PSYCHOLOGY

B.SC (HDNS.) MATHEMATICS ⑦ ★1 ♥ 〒 ..ll ■ 95%



JELENGLISH1

IELENGLISH1

INDIAN ENGLISH LITERATURES

INDIAN ENGLISH LITERATURES

INDIAN ENGLISH LITERATURES NILL

NILL

Filling of Attd.

View Report

Create Group

Filling of Attd.

View Report

Create Group

Filling of Attd.

View Report

Create Group

Filling of I.A.

View Report

Filling of I.A.

View Report

Filling of I.A.

View Report









| Home   | -  - Faculty R | esponsibility - | 11                                   |      |      |            |                       |         |                                             | Log                          |
|--------|----------------|---------------