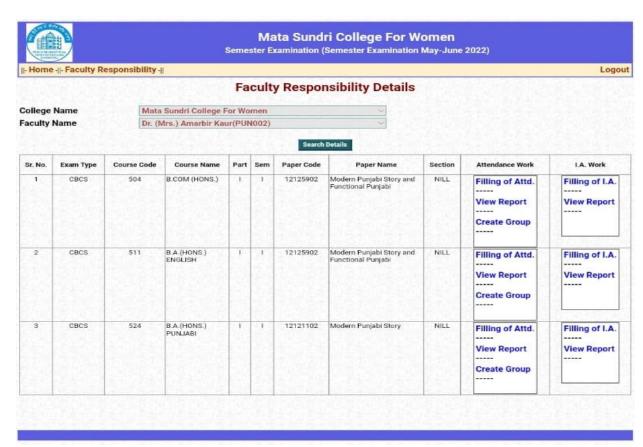

| BA(HONS.)<br>PSYCHOLOGY   |        | -      | 12111103   | INTRODUCTION TO<br>PSYCHOLOGY                                 | NEL     | Filling of Attd.  View Report  Create Group | Filling of I.A               |
| 2       | CBCS      | 528         | B.A.(HONS.)<br>PSYCHOLOGY |        | IV.    | 12113907   | PSYCHOLOGICAL SKILLS<br>IN ORGANIZATION<br>(THEORY+ TUTORIAL) | NILL    | Filling of Attd.  View Report  Create Group | Filling of I.A  View Report  |
| 3       | CBCS      | 528         | BAJHONS.)<br>PSYCHOLOGY   | m      | VI     | 12111605   | ORGANIZATIONAL<br>BEHAVIOR                                    | NEL     | Filling of Attd.  View Report  Create Group | Filling of I.A.  View Report |











Ph: 23237291









#### mscdu.in







Ph: 23237291



## www.mscau.in







Ph: 23237291

9:57





# mscdu.in/DailyAt















































Ph: 23237291

10:45 🕓 🕹 🖾 🔽

(© @ 46 all 85% ■























| IN THE PROPERTY OF THE PROPERT | Mata Sundri College For Women Semester Examination (Semester Examination May-June 2022) |                                           |  |  |  |  |  |  |  |
|-------------------------------------------------------------------------------------------------------------------------------------------------------------------------------------------------------------------------------------------------------------------------------------------------------------------------------------------------------------------------------------------------------------------------------------------------------------