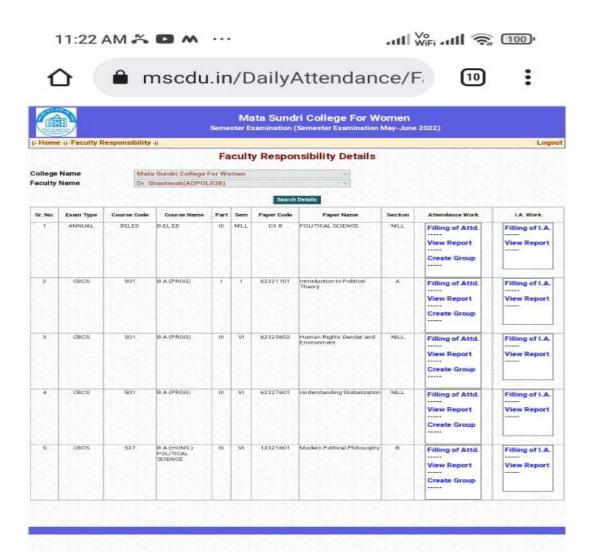

# mscdu.in/DailyAttendance/

#### Mata Sundri College For Women

Semester Examination (Semester Examination May-June 2022)

|- Home - ||- Faculty Responsibility - ||

Logout

#### **Faculty Responsibility Details**

College Name **Faculty Name** 

Mata Sundri College For Women Dr. Preeti(ADMAT050)

| Sr. No. | Exam Type | Course Code | Course Name                 | Part | Sem | Paper Code | Paper Name                                   | Section | Attendance Work                             | I.A. Work                  |
|---------|-----------|-------------|-----------------------------|------|-----|------------|----------------------------------------------|---------|---------------------------------------------|----------------------------|
| 1       | CBCS      | 563         | B.SC.(HONS.)<br>MATHEMATICS | 1    | I   | 32351101   | Calculus                                     | NILL    | Filling of Attd.  View Report  Create Group | Filling of I.A View Report |
| 2       | CBCS      | 563         | B.SC.(HONS.)<br>MATHEMATICS | 11   | IV  | 32351402   | Riemann Integration &<br>Series of functions | NILL    | Filling of Attd.  View Report  Create Group | Filling of I.A View Report |
| 3       | CBCS      | 563         | B.SC.(HONS.)<br>MATHEMATICS | 111  | VI  | 32351601   | Complex Analysis<br>(including practicals)   | NILL    | Filling of Attd.  View Report  Create Group | Filling of I.A View Report |

Ph: 23237291

9:57 🖸 🖵 🖎 ●

<sup>46</sup> → <sup>4G</sup> △ 1 20%

仚

→ mscdu.in/DailyAttendan

4 :

|         |           |             |                           | Fac    | culty  | Respo      | nsibility Details                                             |         |                                             |                              |
|---------|-----------|-------------|---------------------------|--------|--------|------------|---------------------------------------------------------------|---------|---------------------------------------------|------------------------------|
| olleg   | e Name    |             | Mata Sundri Co            | ollege | For W  | /omen      |                                                               |         |                                             |                              |
| acult   | y Name    |             | Dr. (Ms.) Garim           | a Kun  | nar(PS | SY006)     |                                                               |         |                                             |                              |
|         |           |             |                           |        |        | Bearch     | Details )                                                     |         |                                             |                              |
| Sr. No. | Exam Type | Course Code | Course Name               | Part   | Sem    | Paper Code | Paper Name                                                    | Section | Attendance Work                             | I.A. Work                    |
| 1       | CBCS      | 528         | BA(HONS.)<br>PSYCHOLOGY   |        | -      | 12111103   | INTRODUCTION TO<br>PSYCHOLOGY                                 | NEL     | Filling of Attd.  View Report  Create Group | Filling of I.A               |
| 2       | CBCS      | 528         | B.A.(HONS.)<br>PSYCHOLOGY |        | IV.    | 12113907   | PSYCHOLOGICAL SKILLS<br>IN ORGANIZATION<br>(THEORY+ TUTORIAL) | NILL    | Filling of Attd.  View Report  Create Group | Filling of I.A  View Report  |
| 3       | CBCS      | 528         | BAJHONS.)<br>PSYCHOLOGY   | m      | VI     | 12111605   | ORGANIZATIONAL<br>BEHAVIOR                                    | NEL     | Filling of Attd.  View Report  Create Group | Filling of I.A.  View Report |