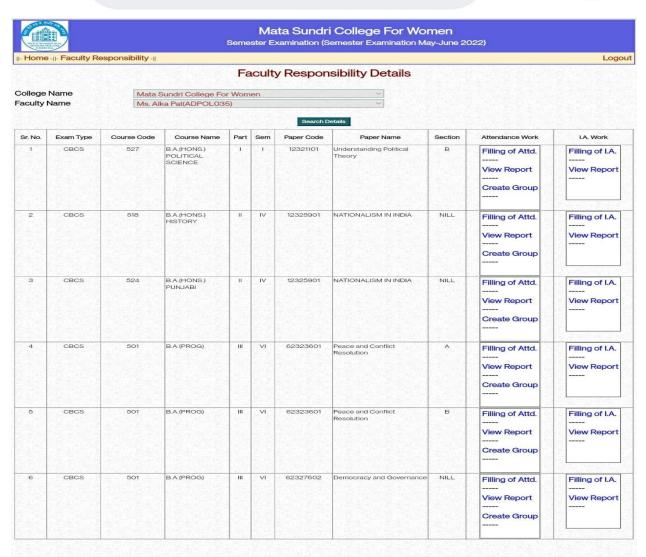

Ph: 23237291

mscdu.in/DailyAttendance/F

Ph: 23237291

10:15 AM (©)

https://mscdu.in/DailyAttend

| - Ho    | me -  - Fa | culty Res   | ponsibility                         | -     |       |            |                                                                                                                                     |         |                                          | Logo                         |
|---------|------------|-------------|-------------------------------------|-------|-------|------------|-------------------------------------------------------------------------------------------------------------------------------------|---------|------------------------------------------|------------------------------|
|         |            |             | Fa                                  | cul   | ty I  | Respoi     | nsibility Deta                                                                                                                      | ils     |                                          |                              |
| Colleg  | e Name     |             | Mata Sundri Co                      | llege | For W | omen       | <b>O</b>                                                                                                                            |         |                                          |                              |
| acult   | y Name     | (           | Dr. Moitri Dey(A                    | DPOL  | L037) | V 보는 Hay   | •                                                                                                                                   |         |                                          |                              |
|         |            |             |                                     |       |       | Search     | Details                                                                                                                             |         |                                          |                              |
| Sr. No. | Exam Type  | Course Code | Course Name                         | Part  | Sem   | Paper Code | Paper Name                                                                                                                          | Section | Attendance Work                          | I.A. Work                    |
| 1       | CBCS       | 527         | B.A.(HONS.)<br>POLITICAL<br>SCIENCE | 1     |       | 12321102   | Constitutional Government and Democracy in India                                                                                    | В       | Filling of Attd View Report Create Group | Filling of I.A View Report   |
| 2       | CBCS       | 501         | B.A.(PROG)                          | п     | IV    | 62323412   | PUBLIC OPINION AND<br>SURVEY RESEARCH                                                                                               | A       | Filling of Attd View Report Create Group | Filling of I.A.  View Report |
| 3       | CBCS       | 527         | B.A.(HONS.)<br>POLITICAL<br>SCIENCE | 11    | IV    | 12321402   | Public Policy and<br>Administration in India                                                                                        | Α       | Filling of Attd View Report Create Group | Filling of I.A.  View Report |
| 4       | CBCS       | 527         | B.A.(HONS.)<br>POLITICAL<br>SCIENCE | III   | VI    | 12327905   | Understanding Global<br>Politics (This paper has<br>been replaced by the paper<br>titled "Colonialism and<br>Nationalism in India") | A       | Filling of Attd View Report Create Group | Filling of I.A. View Report  |