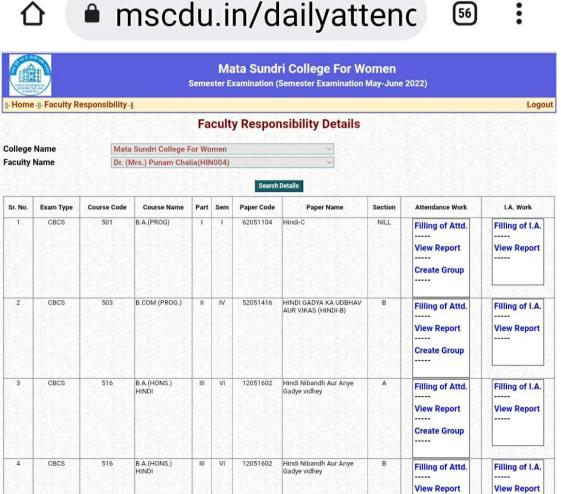

#### SCREENSHOT OF USER INTERFACE

#### A. TEACHER INTERFACE

Ph: 23237291

## mscdu.in

View Report

View Report
---Create Group

Ph: 23237291