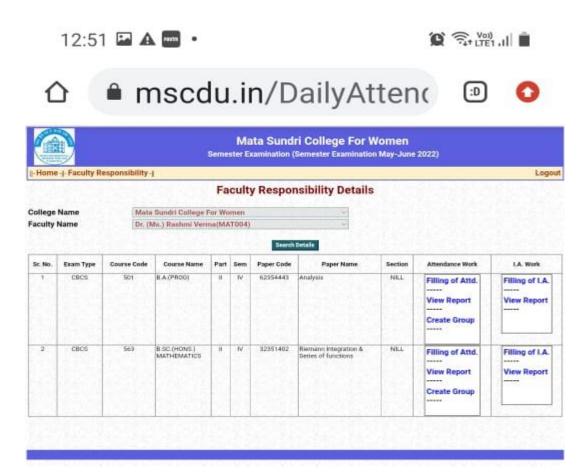

# mscdu.in/DailyAttendance/

#### Mata Sundri College For Women

Semester Examination (Semester Examination May-June 2022)

|- Home - ||- Faculty Responsibility - ||

Logout

#### **Faculty Responsibility Details**

College Name **Faculty Name** 

Mata Sundri College For Women Dr. Preeti(ADMAT050)

| Sr. No. | Exam Type | Course Code | Course Name                 | Part | Sem | Paper Code | Paper Name                                   | Section | Attendance Work                             | I.A. Work                  |
|---------|-----------|-------------|-----------------------------|------|-----|------------|----------------------------------------------|---------|---------------------------------------------|----------------------------|
| 1       | CBCS      | 563         | B.SC.(HONS.)<br>MATHEMATICS | 1    | I   | 32351101   | Calculus                                     | NILL    | Filling of Attd.  View Report  Create Group | Filling of I.A View Report |
| 2       | CBCS      | 563         | B.SC.(HONS.)<br>MATHEMATICS | 11   | IV  | 32351402   | Riemann Integration &<br>Series of functions | NILL    | Filling of Attd.  View Report  Create Group | Filling of I.A View Report |
| 3       | CBCS      | 563         | B.SC.(HONS.)<br>MATHEMATICS | 111  | VI  | 32351601   | Complex Analysis<br>(including practicals)   | NILL    | Filling of Attd.  View Report  Create Group | Filling of I.A View Report |