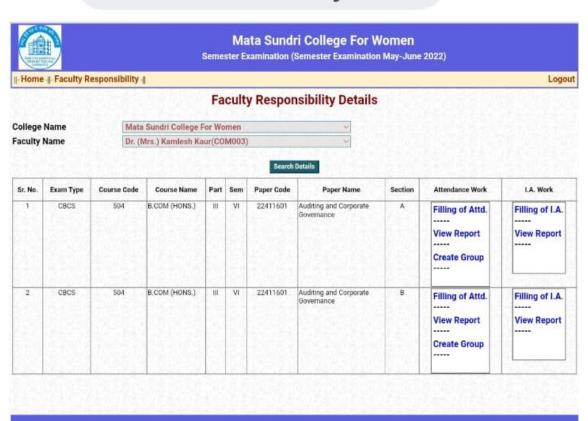

#### A. TEACHER INTERFACE

Ph: 23237291

## mscdu.in

View Report

View Report
---Create Group

Ph: 23237291