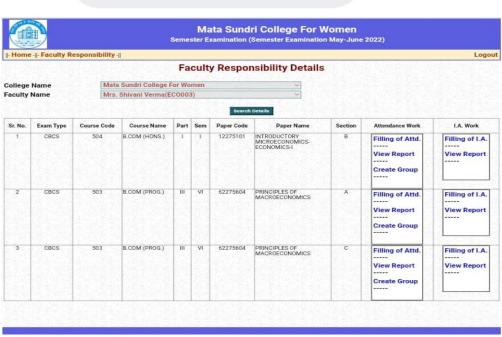

Ph: 23237291

10:27 🖾 🛇 M • 💎 🚉 Voi) , || Voi) | Voi) | Voi) | 10:27 🖾 🔘

mscdu.in/DailyAttendan

Ph: 23237291

3

|         |           |             |                           | Fac  | ulty  | Respon     | nsibility Detail           | s       |                                          |                |
|---------|-----------|-------------|---------------------------|------|-------|------------|----------------------------|---------|------------------------------------------|----------------|
|         | e Name    |             | Mata Sundri Co            |      |       |            | •                          |         |                                          |                |
| -acult  | y Name    |             | Dr. (Mrs.) Pooja          | waar | nawan | (PS Y007)  | Details Details            |         |                                          |                |
| Sr. No. | Exam Type | Course Code | Course Name               | Part | Sem   | Paper Code | Paper Name                 | Section | Attendance Work                          | I.A. Work      |
| 1       | CBCS      | 528         | B.A.(HONS.)<br>PSYCHOLOGY | 1    | 1     | 12111103   | INTRODUCTION TO PSYCHOLOGY | NILL    | Filling of Attd View Report Create Group | Filling of I.A |
| 2       | CBCS      | 501         | B.A.(PROG)                | III  | VI    | 62117901   | COUNSELING<br>PSYCHOLOGY   | NILL    | Filling of Attd View Report Create Group | Filling of I.A |