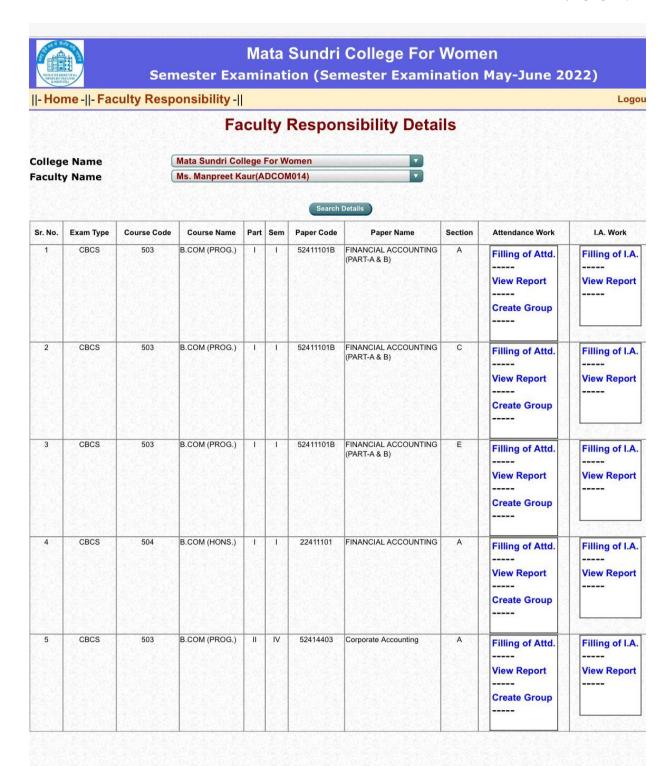

Filling of Attd View Report Create Group | Filling of I.A.  View Report |
| 2       | ANNUAL      | BELED       | B.EL.ED                     | III   | NILL  | O3.3       | MATHS                                               | NILL    | Filling of Attd View Report Create Group | Filling of I.A.  View Report |
| 3       | CBCS        | 563         | B.SC.(HONS.)<br>MATHEMATICS | II    | IV    | 32351403   | Ring Theory & Linear<br>Algebra-I                   | NILL    | Filling of Attd View Report Create Group | Filling of I.A View Report   |
| 4       | CBCS        | 563         | B.SC.(HONS.)<br>MATHEMATICS | Н     | IV    | 32353401   | COMPUTER ALGEBRA<br>SYSTEMS AND RELATED<br>SOFTWARE | NILL    | Filling of Attd View Report Create Group | Filling of I.A.  View Report |























Ph: 23237291



## mscdu.in/DailyAttendance/F



:



| aculty  | Name<br>Name |             | Sundri College I<br>Upasana Kausha  |      |     |            | ~                                              |         |                                             |                              |
|---------|--------------|-------------|-------------------------------------|------|-----|------------|------------------------------------------------|---------|---------------------------------------------|------------------------------|
|         |              |             |                                     |      |     | Search     | Details                                        |         |                                             |                              |
| Sr. No. | Exa