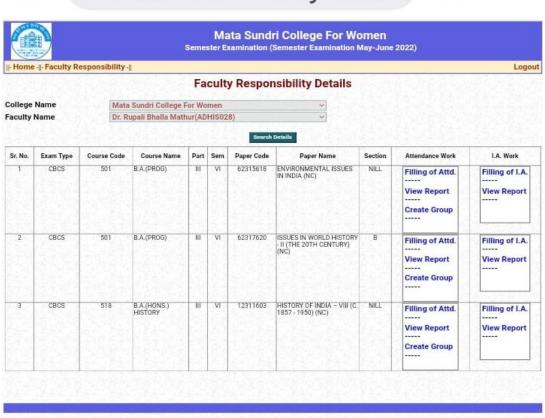

| 570          | B.SC.(HONS.)<br>COMPUTER<br>SCIENCE | 1      | 1     | 32341102              | Computer System<br>Architecture | NILL         | Filling of Attd View Report Create Group    | Filling of I.A. View Report |  |  |
| 2              | CBCS          | 570          | B.SC.(HONS.)<br>COMPUTER<br>SCIENCE | III    | VI    | 32341601              | Artificial Intelligence         | NILL         | Filling of Attd.  View Report  Create Group | Filling of I.A              |  |  |
| 3              | CBCS          | 570          | B.SC.(HONS.)<br>COMPUTER<br>SCIENCE | III    | VI    | 32347611              | Data Mining                     | NILL         | Filling of Attd View Report Create Group    | Filling of I.A              |  |  |



Ph: 23237291

9:36

■ WhatsApp





















Ph: 23237291

Yoù ₹ ▲ □ 14:06 mscdu.in/dailyattendance/f [13] Mata Sundri College For Women Semester Examination (Semester Examination May-June 2022) ||- Home -||- Faculty Responsibility -|| Logout Mark Daily Attendance Mata Sundri College For Women ~ College Name Exam Type 516 B.A.(HONS.) HINDI Course Name Part Semester 12051401 Bhartiya Kavyashastra Paper Name HIN005 Dr. (Mrs.) Savita Faculty Name **Data Sorting Type** College Rollno ~ Class Section Paper Category ● General Paper ○ Common Paper

11-

~ \_ 2022

Theory

January

20

--NILL

Paper Type Month of Attendance

Student Group Name

Day

Period











| -Ho     | me -  - Fa | culty Res   | ponsibility                         | -11    |       |            |                                   |         |