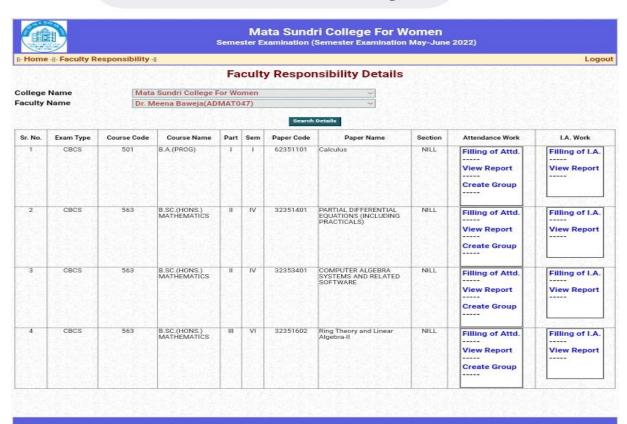

12111103   | INTRODUCTION TO<br>PSYCHOLOGY                                 | NEL     | Filling of Attd.  View Report  Create Group | Filling of I.A               |
| 2       | CBCS      | 528         | B.A.(HONS.)<br>PSYCHOLOGY |        | IV.    | 12113907   | PSYCHOLOGICAL SKILLS<br>IN ORGANIZATION<br>(THEORY+ TUTORIAL) | NILL    | Filling of Attd.  View Report  Create Group | Filling of I.A  View Report  |
| 3       | CBCS      | 528         | BAJHONS.)<br>PSYCHOLOGY   | m      | VI     | 12111605   | ORGANIZATIONAL<br>BEHAVIOR                                    | NEL     | Filling of Attd.  View Report  Create Group | Filling of I.A.  View Report |











Ph: 23237291









#### mscdu.in







Ph: 23237291



## www.mscau.in







Ph: 23237291

9:57





# mscdu.in/DailyAt















































Ph: 23237291

10:45 🕓 🕹 🖾 🔽

(© @ 46 all 85% ■























| IN THE PROPERTY OF THE PROPERT | Mata Sundri College For Women Semester Examination (Semester Examination May-June 2022) |                                           |  |  |  |  |  |  |  |
|---------------------------------------------------------------------------------------------------------------------------------------------------------------------------------------------------------------------------------------------------------------------------------------------------------------------------------------------------------------------------------------------------------------------------------------------------------------------------------------------------------------