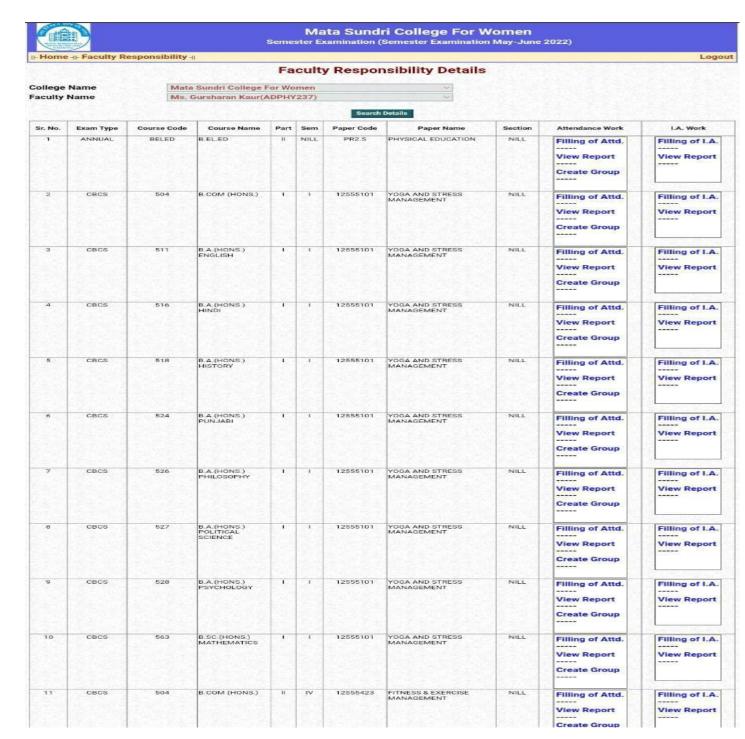

| CONTRACT OF STREET |                |                 |                                     | Seme |     |            | ri College For \<br>Semester Examinatio |           | 2022)                     |                 |
|--------------------|----------------|-----------------|-------------------------------------|------|-----|------------|-----------------------------------------|-----------|---------------------------|-----------------|
| Home               | -II- Faculty R | esponsibility - |                                     |      |     |            |                                         |           |                           | Log             |
|                    |                |                 |                                     |      |     | y Respon   | nsibility Details                       |           |                           |                 |
| ollege             | Name<br>Name   |                 | Sundri College I<br>Charanjeet Kaur |      |     |            | -                                       |           |                           |                 |
|                    |                |                 |                                     |      |     | Search     | Details                                 |           |                           |                 |
| Sr. No.            | Exam Type      | Course Code     | Course Name                         | Part | Sem | Paper Code | Paper Name                              | Section   | Attendance Work           | I.A. Work       |
| 1                  | CBCS           | 504             | B.COM (HONS.)                       | 1    | -1  | 12555101   | YOGA AND STRESS<br>MANAGEMENT           | NILL      | Filling of Attd.          | Filling of I.A. |
|                    |                |                 |                                     |      |     |            |                                         |           | View Report  Create Group | View Report     |
| 2                  | CBCS           | 511             | 8.A.(HONS.)<br>ENGLISH              | -1   | 1   | 12555101   | YOGA AND STRESS<br>MANAGEMENT           | NILL      | Filling of Attd.          | Filling of I.A. |
| 733                |                |                 |                                     |      | 53  |            |                                         |           | View Report               | View Report     |
|                    |                |                 |                                     |      |     |            |                                         |           | Create Group              |                 |
| 3                  | CBCS           | 516             | B.A.(HONS.)<br>HINDI                | 1    | 1   | 12555101   | YOGA AND STRESS<br>MANAGEMENT           | NILL      | Filling of Attd.          | Filling of LA   |
|                    |                |                 | enec.                               |      | 23  |            | MANAGEMENT                              | - 2.34    | View Report               | View Report     |
|                    |                |                 |                                     |      |     |            |                                         |           | Create Group              | 1               |
| 4                  | CBCS           | 518             | B.A.(HONS.)<br>HISTORY              | 1    | 1   | 12555101   | YOGA AND STRESS<br>MANAGEMENT           | NILL      | Filling of Attd.          | Filling of I.A. |
|                    |                |                 |                                     |      |     |            |                                         |           | View Report               | View Report     |
|                    |                |                 |                                     | 100  | 100 |            |                                         |           | Create Group              |                 |
|                    |                |                 |                                     |      |     |            |                                         |           |                           |                 |
| 5                  | CBCS           | 524             | B.A.(HONS.)<br>PUNJABI              | 1    | 1   | 12555101   | YOGA AND STRESS<br>MANAGEMENT           | NILL      | Filling of Attd.          | Filling of I.A. |
|                    |                |                 |                                     | 139  | 9.5 |            |                                         |           | View Report               | View Report     |
|                    |                |                 |                                     |      | 3.8 |            |                                         |           | Create Group              |                 |
| 6                  | CBCS           | 526             | B.A.(HONS.)<br>PHILOSOPHY           | 1    | 1   | 12555101   | YOGA AND STRESS<br>MANAGEMENT           | NILL      | Filling of Attd.          | Filling of LA.  |
|                    |                |                 |                                     | 100  | 93  |            |                                         |           | View Report               | View Report     |
|                    |                |                 |                                     | 18   |     |            |                                         |           | Create Group              | 1               |
| 7                  | CBCS           | 527             | B.A.(HONS.)<br>POLITICAL            | 1    | 1   | 12555101   | YOGA AND STRESS<br>MANAGEMENT           | NILL      | Filling of Attd.          | Filling of I.A. |
|                    |                |                 | SCIENCE                             |      | 83  |            |                                         |           | View Report               | View Report     |
|                    |                |                 |                                     |      |     |            |                                         |           | Create Group              |                 |
| В                  | CBCS           | 528             | B.A.(HONS.)<br>PSYCHOLOGY           | 1    | 1   | 12555101   | YOGA AND STRESS<br>MANAGEMENT           | NILL      | Filling of Attd.          | Filling of I.A. |
|                    |                |                 | 1010102001                          |      | 3.8 |            |                                         |           | View Report               | View Report     |
|                    |                |                 |                                     |      |     |            |                                         |           | Create Group              | 16 555554<br>14 |
| 9                  | CBCS           | 563             | B.SC.(HONS.)<br>MATHEMATICS         | 1    | 1   | 12555101   | YOGA AND STRESS<br>MANAGEMENT           | NILL      | Filling of Attd.          | Filling of I.A. |
|                    |                |                 |                                     | 100  | 100 |            |                                         |           | View Report               | View Report     |
|                    |                |                 |                                     |      |     |            |                                         |           | Create Group              | - T             |
| 10                 | CBCS           | 504             | B.COM (HONS.)                       | н    | IV  | 12555423   | FITNESS & EXERCISE<br>MANAGEMENT        | NILL      | Filling of Attd.          | Filling of I.A. |
|                    |                |                 |                                     |      | 2.5 |            | MANAMOEINEN I                           |           | View Report               | View Report     |
|                    |                |                 |                                     |      |     |            |                                         |           | Create Group              |                 |
| 11                 | CBCS           | 511             | B.A.(HONS.)<br>ENGLISH              | n    | IV  | 12555423   | FITNESS & EXERCISE<br>MANAGEMENT        | NILL      | Filling of Attd.          | Filling of I.A. |
|                    |                |                 |                                     |      | 5.0 |            |                                         | 1 2 1 1 2 | View Report               | View Report     |
|                    |                |                 |                                     | 130  | 2.5 |            |                                         | 4 25 54   | Create Group              |                 |