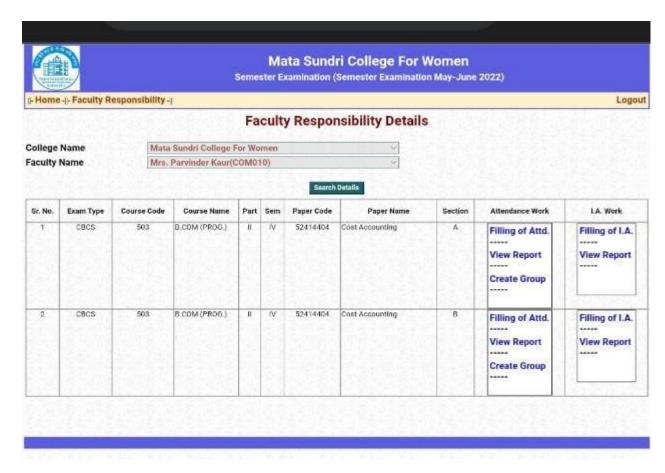

Ph: 23237291

10:01 7 Mata Sundri College For Women Semester Examination (Semester Examination May-June 2022) ||- Home -||- Faculty Responsibility -|| Logo **Faculty Responsibility Details** College Name Mata Sundri College For Women **Faculty Name** (Mrs. Tajinder Kaur(COM007) B.COM (PROS.) III VI CBCS 503 52417612 MANAGEMENT Filling of I.A. Filling of Attd. View Report View Report Create Group B.COM (PROG.) III VI 52417612 Filling of Attd. Filling of I.A. View Report View Report Create Group