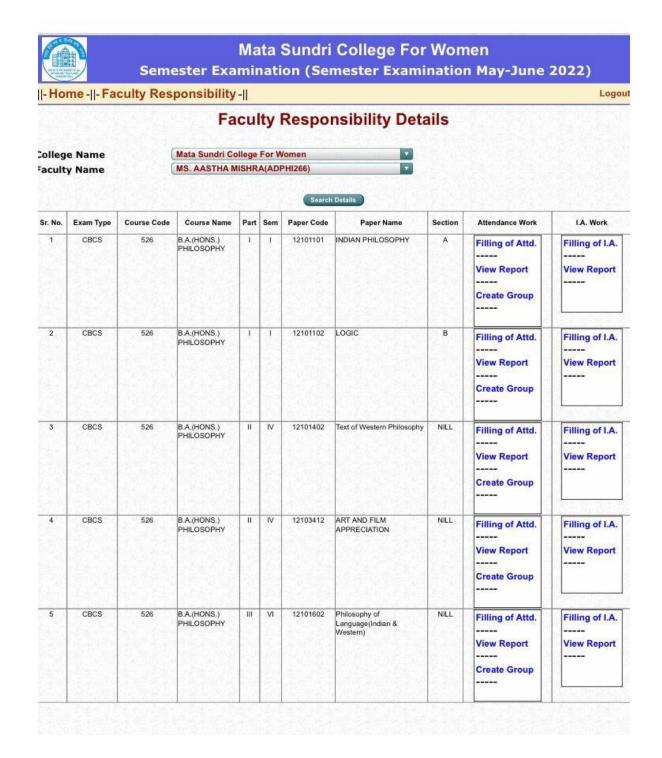

#### 

| -Ho     | me -  - Fa | culty Re    | sponsibilit               | y -    |         |              |                              | 100000000000000000000000000000000000000 |                                          | Logo                       |
|---------|------------|-------------|---------------------------|--------|---------|--------------|------------------------------|-----------------------------------------|------------------------------------------|----------------------------|
|         |            |             |                           | Fac    | ulty    | Respon       | nsibility Details            |                                         |                                          |                            |
| Colleg  | e Name     |             | Mata Sundri Co            | llege  | For W   | omen         | 0                            |                                         |                                          |                            |
| Facult  | y Name     |             | Dr. (Mrs.) Garin          | na Mai | ni Trip | athi(PHI003) | 0)                           |                                         |                                          |                            |
|         |            |             |                           |        |         | Search       | Details                      |                                         |                                          |                            |
| Sr. No. | Exam Type  | Course Code | Course Name               | Part   | Sem     | Paper Code   | Paper Name                   | Section                                 | Attendance Work                          | I.A. Work                  |
| 1       | CBCS       | 526         | B.A.(HONS.)<br>PHILOSOPHY | 1      |         | 12101101     | INDIAN PHILOSOPHY            | A                                       | Filling of Attd View Report Create Group | Filling of I.A View Report |
| 2       | CBCS       | 501         | B.A.(PROG)                | 11     | IV      | PHI1MWP      | MODERN WESTERN<br>PHILOSOPHY | NILL                                    | Filling of Attd View Report Create Group | Filling of I.A View Report |
| 3       | CBCS       | 526         | B.A.(HONS.)<br>PHILOSOPHY | III    | VI      | 12107606     | KNOWLEDGE &<br>SCEPTICISM    | NILL                                    | Filling of Attd View Report Create Group | Filling of I.A             |