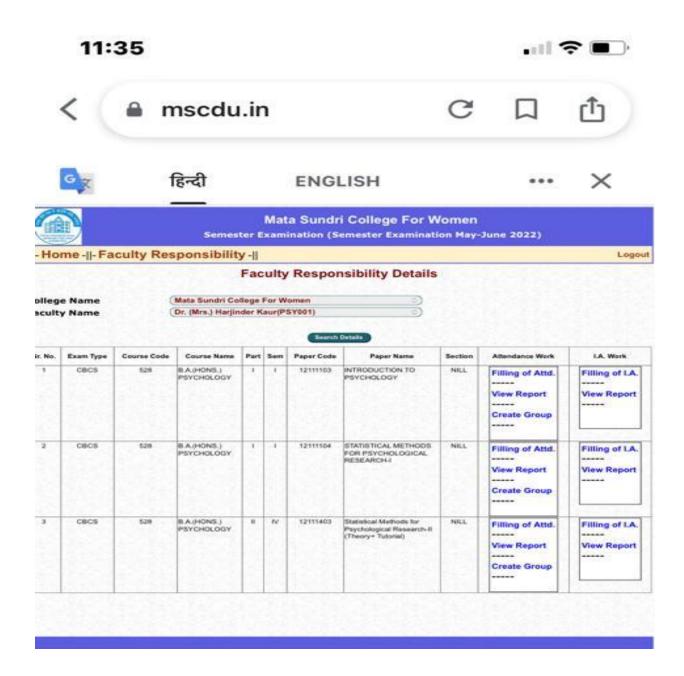

Ph: 23237291

9:57 🖸 🖵 🖎 ●

<sup>46</sup> → <sup>4G</sup> △ 1 20%

仚

→ mscdu.in/DailyAttendan

4 :

|         |           |             |                           | Fac    | culty  | Respo      | nsibility Details                                             |         |                                             |                              |
|---------|-----------|-------------|---------------------------|--------|--------|------------|---------------------------------------------------------------|---------|---------------------------------------------|------------------------------|
| olleg   | e Name    |             | Mata Sundri Co            | ollege | For W  | /omen      |                                                               |         |                                             |                              |
| acult   | y Name    |             | Dr. (Ms.) Garim           | a Kun  | nar(PS | SY006)     |                                                               |         |                                             |                              |
|         |           |             |                           |        |        | Bearch     | Details )                                                     |         |                                             |                              |
| Sr. No. | Exam Type | Course Code | Course Name               | Part   | Sem    | Paper Code | Paper Name                                                    | Section | Attendance Work                             | I.A. Work                    |
| 1       | CBCS      | 528         | BA(HONS.)<br>PSYCHOLOGY   |        | -      | 12111103   | INTRODUCTION TO<br>PSYCHOLOGY                                 | NEL     | Filling of Attd.  View Report  Create Group | Filling of I.A               |
| 2       | CBCS      | 528         | B.A.(HONS.)<br>PSYCHOLOGY |        | IV.    | 12113907   | PSYCHOLOGICAL SKILLS<br>IN ORGANIZATION<br>(THEORY+ TUTORIAL) | NILL    | Filling of Attd.  View Report  Create Group | Filling of I.A  View Report  |
| 3       | CBCS      | 528         | BAJHONS.)<br>PSYCHOLOGY   | m      | VI     | 12111605   | ORGANIZATIONAL<br>BEHAVIOR                                    | NEL     | Filling of Attd.  View Report  Create Group | Filling of I.A.  View Report |