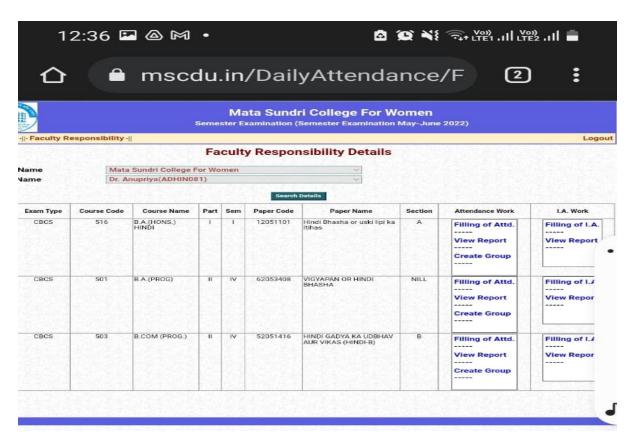

## mscdu.in

View Report

View Report
---Create Group

Ph: 23237291

## 

**60** 

:

Ph: 23237291

mscdu.in/DailyAttendan

Ph: 23237291

**Create Group** 

|              |           | carry reco  | sponsibilit    |       |        | Booner     | sibility Details                           |         |                                             | Logo                         |
|--------------|-----------|-------------|----------------|-------|--------|------------|--------------------------------------------|---------|---------------------------------------------|------------------------------|
|              |           |             |                | гас   | uity   | Kespon     | isibility Details                          |         |                                             |                              |
| College Name |           |             | Mata Sundri Co |       |        |            |                                            |         |                                             |                              |
| cult         | y Name    |             | Mrs. Shubhneel | t Kau | r Khar | banda(ADED | U008) >)                                   |         |                                             |                              |
|              |           |             |                |       |        | Search I   | Details                                    |         |                                             |                              |
| Sr. No.      | Exam Type | Course Code | Course Name    | Part  | Sem    | Paper Code | Paper Name                                 | Section | Attendance Work                             | I.A. Work                    |
| 1            | ANNUAL    | BELED       | B.EL.ED        | 11    | NILL   | COLLOQUIA  | STOREY TELLING AND<br>CHILDRENS LITERATURE | NILL    | Filling of Attd View Report Create Group    | Filling of I.A.  View Report |
| 2            | ANNUAL    | BELED       | B.EL.ED        | 41    | NILL   | P2.1       | LANGUAGE ACROSS THE<br>CURRICULUM          | NILL    | Filling of Attd View Report Create Group    | Filling of I.A View Report   |
| 3            | ANNUAL    | BELED       | 8.EL.ED        | 10    | NILL   | SC3.2      | MATERIAL<br>DEVELOPMENT AND<br>EVALUTION   | A1      | Filling of Attd View Report Create Group    | Filling of I.A.  View Report |
| 4            | ANNUAL    | BELED       | B.EL.ED        | ш     | NILL   | SC3.2      | MATERIAL<br>DEVELOPMENT AND<br>EVALUTION   | A2      | Filling of Attd View Report Create Group    | Filling of I.A View Report   |
| 5            | ANNUAL    | BELED       | B.EL.ED        | 111   | NILL   | SC3.2      | MATERIAL<br>DEVELOPMENT AND<br>EVALUTION   | A3      | Filling of Attd.  View Report  Create Group | Filling of I.A.  View Report |
| 6            | ANNUAL    | BELED       | B.EL.ED        | IV    | NILL   | OP4.1      | PEDAGOGY OF<br>LANGUAGE                    | NILL    | Filling of Attd.  View Report  Create Group | Filling of I.A.  View Report |
| 7            | ANNUAL    | BELED       | B.EL.ED        | IV    | NILL   | SCH        | SCHOOL SUPERVISION                         | NILL    | Filling of Attd.  View Report  Create Group | Filling of I.A.  View Report |
| 8            | ANNUAL    | BELED       | B.EL.ED        | IV    | NILL   | SS         | LESSON PLANNING                            | NILL    | Filling of Attd View Report Create Group    | Filling of I.A.  View Report |