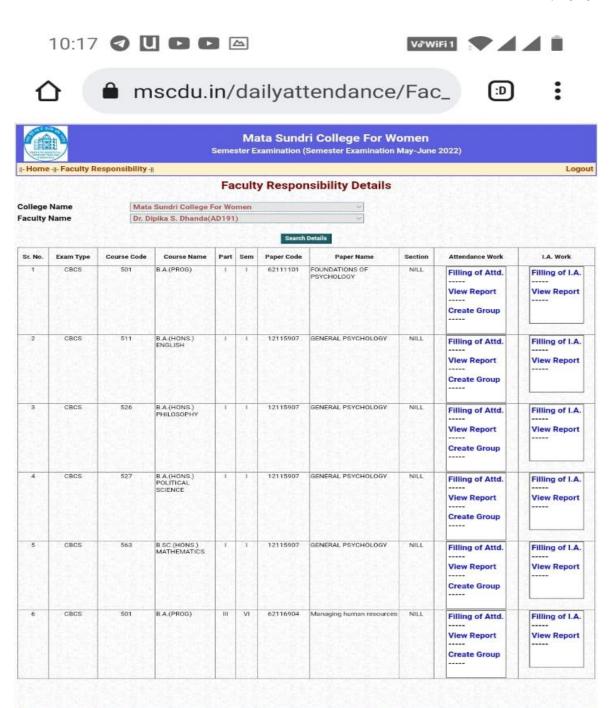

of I.A. View Report |
| 11     | CBCS         | 511         | B.A.(HONS)<br>ENGLISH                 | - 01  | IV          | 12031401   | British Literature: 18th<br>Century | NILL    | Filling of Attd. View Report Create Group   | Filling of LA. View Report  |



Ph: 23237291



\$\frac{1}{2} \cdot \frac{1}{2} \cdot \frac{1}{2}



1





Ph: 23237291













Ph: 23237291







# mscdu.in/dailyattenc















Ph: 23237291

Yen \*4611 ... 1000 12:38





mscdu.in/DailyAttendan









Ph: 23237291

10:36 AM 💯 🕓













Ph: 23237291

9:55 🛭 🗎 🕢 💿 •

















# mscdu.in/DailyAtte















Ph: 23237291



mscdu.in/DailyAttenc



















Ph: 23237291





mscdu.in/DailyAttendance/F





















Ph: 23237291



## mscdu.in/DailyAtt





















Ph: 23237291

10:22 4











Ph: 23237291

46 46 10:04 Ø 🕲 \* C Von 1 0.00 53 Faculty Name MS. AAFREEN NAZ(ADECO243) Exam Type Course Code Course Name Paper Code Paper Name I.A. Work B.A.(HONS.) ENGLISH 12275101 Filling of I.A. Filling of Attd. View Report View Report Create Group CBCS 516 B.A. (HONS.) HINDI 12275101 NILL Filling of Attd Filling of I.A. View Report View Report Create Group CRCS B.A. (HONS.) HISTORY 12275101 Filling of I.A. Filling of Attd View Report View Report Create Group Filling of I.A. B.A. (HONS.) HISTORY View Report View Report Create Group CBCS B.A.(HONS.) PHILOSOPHY 12275101 NILL Filling of Attd Filling of I.A. View Report View Report Create Group Filling of I.A. B.A.(HONS.) POLITICAL SCIENCE Filling of Attd View Report View Report Create Group CBCS B.A. (