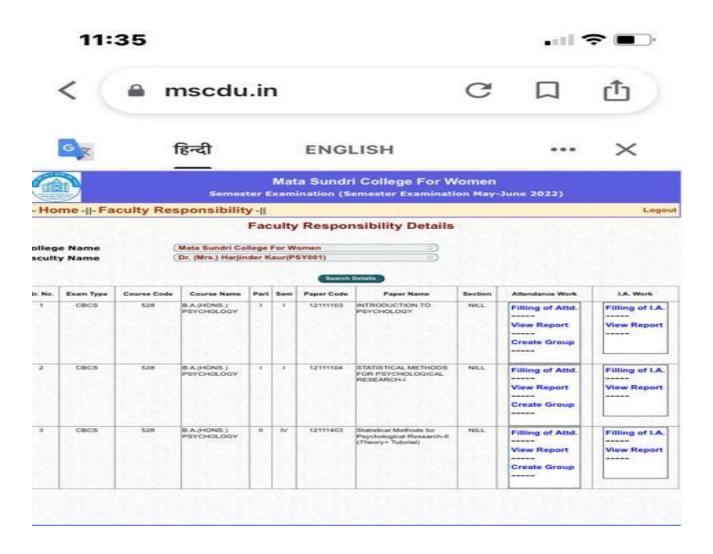

#### SCREENSHOT OF USER INTERFACE

#### A. TEACHER INTERFACE

Ph: 23237291

Ph: 23237291

9:57 🖸 🖵 🖎 ●

<sup>46</sup> → <sup>4G</sup> △ 1 20%

仚

→ mscdu.in/DailyAttendan

4 :

|         |           |             |                           | Fac    | culty  | Respo      | nsibility Details                                             |         |                                             |                              |
|---------|-----------|-------------|---------------------------|--------|--------|------------|---------------------------------------------------------------|---------|---------------------------------------------|------------------------------|
| olleg   | e Name    |             | Mata Sundri Co            | ollege | For W  | /omen      |                                                               |         |                                             |                              |
| acult   | y Name    |             | Dr. (Ms.) Garim           | a Kun  | nar(PS | SY006)     |                                                               |         |                                             |                              |
|         |           |             |                           |        |        | Bearch     | Details )                                                     |         |                                             |                              |
| Sr. No. | Exam Type | Course Code | Course Name               | Part   | Sem    | Paper Code | Paper Name                                                    | Section | Attendance Work                             | I.A. Work                    |
| 1       | CBCS      | 528         | BA(HONS.)<br>PSYCHOLOGY   |        | -      | 12111103   | INTRODUCTION TO<br>PSYCHOLOGY                                 | NEL     | Filling of Attd.  View Report  Create Group | Filling of I.A               |
| 2       | CBCS      | 528         | B.A.(HONS.)<br>PSYCHOLOGY |        | IV.    | 12113907   | PSYCHOLOGICAL SKILLS<br>IN ORGANIZATION<br>(THEORY+ TUTORIAL) | NILL    | Filling of Attd.  View Report  Create Group | Filling of I.A  View Report  |
| 3       | CBCS      | 528         | BAJHONS.)<br>PSYCHOLOGY   | m      | VI     | 12111605   | ORGANIZATIONAL<br>BEHAVIOR                                    | NEL     | Filling of Attd.  View Report  Create Group | Filling of I.A.  View Report |