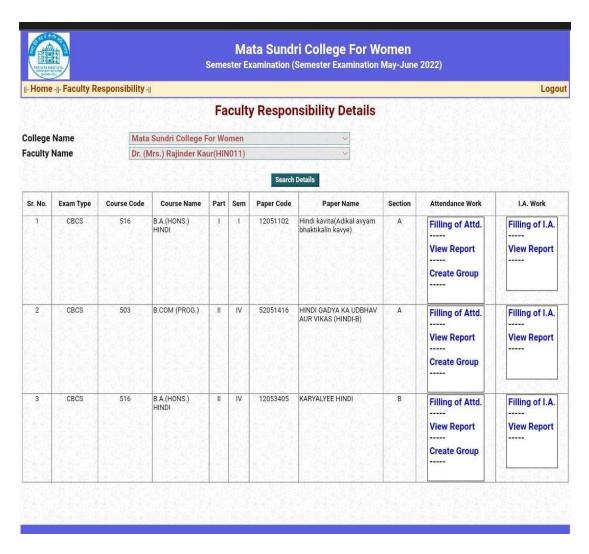

| Filling of Attd View Report Create Group | Filling of I.A.  View Report |
| 2       | ANNUAL      | BELED       | B.EL.ED                     | III   | NILL  | O3.3       | MATHS                                               | NILL    | Filling of Attd View Report Create Group | Filling of I.A.  View Report |
| 3       | CBCS        | 563         | B.SC.(HONS.)<br>MATHEMATICS | II    | IV    | 32351403   | Ring Theory & Linear<br>Algebra-I                   | NILL    | Filling of Attd View Report Create Group | Filling of I.A View Report   |
| 4       | CBCS        | 563         | B.SC.(HONS.)<br>MATHEMATICS | Н     | IV    | 32353401   | COMPUTER ALGEBRA<br>SYSTEMS AND RELATED<br>SOFTWARE | NILL    | Filling of Attd View Report Create Group | Filling of I.A.  View Report |























Ph: 23237291



## mscdu.in/DailyAttendance/F



:



| aculty  | Name<br>Name |             | Sundri College I<br>Upasana Kausha  |      |     |            | ~                                              |         |                                             |                              |
|---------|--------------|-------------|-------------------------------------|------|-----|------------|------------------------------------------------|---------|---------------------------------------------|------------------------------|
|         |              |             |                                     |      |     | Search     | Details                                        |         |                                             |                              |
| Sr. No. |