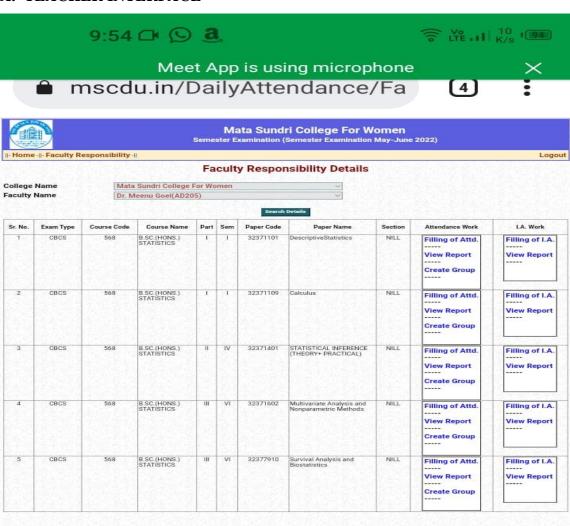

#### SCREENSHOT OF USER INTERFACE

#### A. TEACHER INTERFACE

Ph: 23237291

## mscdu.in

View Report

View Report
---Create Group

Ph: 23237291

## 

**60** 

:

Ph: 23237291

mscdu.in/DailyAttendan

Ph: 23237291

**Create Group** 

|              |           | carry reco  | sponsibilit    |       |        | Booner     | sibility Details                           |         |                                             | Logo                         |
|--------------|-----------|-------------|----------------|-------|--------|------------|--------------------------------------------|---------|---------------------------------------------|------------------------------|
|              |           |             |                | гас   | uity   | Kespon     | isibility Details                          |         |                                             |                              |
| College Name |           |             | Mata Sundri Co |       |        |            |                                            |         |                                             |                              |
| cult         | y Name    |             | Mrs. Shubhneel | t Kau | r Khar | banda(ADED | U008) >)                                   |         |                                             |                              |
|              |           |             |                |       |        | Search I   | Details                                    |         |                                             |                              |
| Sr. No.      | Exam Type | Course Code | Course Name    | Part  | Sem    | Paper Code | Paper Name                                 | Section | Attendance Work                             | I.A. Work                    |
| 1            | ANNUAL    | BELED       | B.EL.ED        | 11    | NILL   | COLLOQUIA  | STOREY TELLING AND<br>CHILDRENS LITERATURE | NILL    | Filling of Attd View Report Create Group    | Filling of I.A.  View Report |
| 2            | ANNUAL    | BELED       | B.EL.ED        | 41    | NILL   | P2.1       | LANGUAGE ACROSS THE<br>CURRICULUM          | NILL    | Filling of Attd View Report Create Group    | Filling of I.A View Report   |
| 3            | ANNUAL    | BELED       | 8.EL.ED        | 10    | NILL   | SC3.2      | MATERIAL<br>DEVELOPMENT AND<br>EVALUTION   | A1      | Filling of Attd View Report Create Group    | Filling of I.A.  View Report |
| 4            | ANNUAL    | BELED       | B.EL.ED        | ш     | NILL   | SC3.2      | MATERIAL<br>DEVELOPMENT AND<br>EVALUTION   | A2      | Filling of Attd View Report Create Group    | Filling of I.A View Report   |
| 5            | ANNUAL    | BELED       | B.EL.ED        | 111   | NILL   | SC3.2      | MATERIAL<br>DEVELOPMENT AND<br>EVALUTION   | A3      | Filling of Attd.  View Report  Create Group | Filling of I.A.  View Report |
| 6            | ANNUAL    | BELED       | B.EL.ED        | IV    | NILL   | OP4.1      | PEDAGOGY OF<br>LANGUAGE                    | NILL    | Filling of Attd.  View Report  Create Group | Filling of I.A.  View Report |
| 7            | ANNUAL    | BELED       | B.EL.ED        | IV    | NILL   | SCH        | SCHOOL SUPERVISION                         | NILL    | Filling of Attd.  View Report  Create Group | Filling of I.A.  View Report |
| 8            | ANNUAL    | BELED       | B.EL.ED        | IV    | NILL   | SS         | LESSON PLANNING                            | NILL    | Filling of Attd View Report Create Group    | Filling of I.A.  View Report |