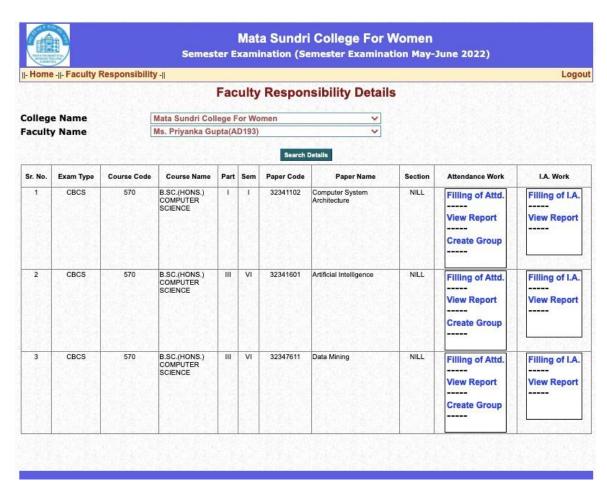

| - Home         | e-  - Faculty | Responsibili |                                     | 1000   |       | - Anno Associate Con- |                                 | san résulton |                                             | Logo                        |  |  |
|----------------|---------------|--------------|-------------------------------------|--------|-------|-----------------------|---------------------------------|--------------|---------------------------------------------|-----------------------------|--|--|
|                |               |              |                                     | Fac    | ulty  | Respon                | sibility Detail                 | S            |                                             |                             |  |  |
| olleg          | e Name        |              | Mata Sundri Col                     | lege F | or Wo | men                   | <b>v</b>                        |              |                                             |                             |  |  |
| acult          | y Name        |              | Ms. Priyanka Gu                     | pta(A  | D193) |                       | <b>v</b>                        |              |                                             |                             |  |  |
| Search Details |               |              |                                     |        |       |                       |                                 |              |                                             |                             |  |  |
| Sr. No.        | Exam Type     | Course Code  | Course Name                         | Part   | Sem   | Paper Code            | Paper Name                      | Section      | Attendance Work                             | I.A. Work                   |  |  |
| 1              | CBCS          | 570          | B.SC.(HONS.)<br>COMPUTER<br>SCIENCE | 1      | 1     | 32341102              | Computer System<br>Architecture | NILL         | Filling of Attd View Report Create Group    | Filling of I.A. View Report |  |  |
| 2              | CBCS          | 570          | B.SC.(HONS.)<br>COMPUTER<br>SCIENCE | III    | VI    | 32341601              | Artificial Intelligence         | NILL         | Filling of Attd.  View Report  Create Group | Filling of I.A              |  |  |
| 3              | CBCS          | 570          | B.SC.(HONS.)<br>COMPUTER<br>SCIENCE | III    | VI    | 32347611              | Data Mining                     | NILL         | Filling of Attd View Report Create Group    | Filling of I.A              |  |  |