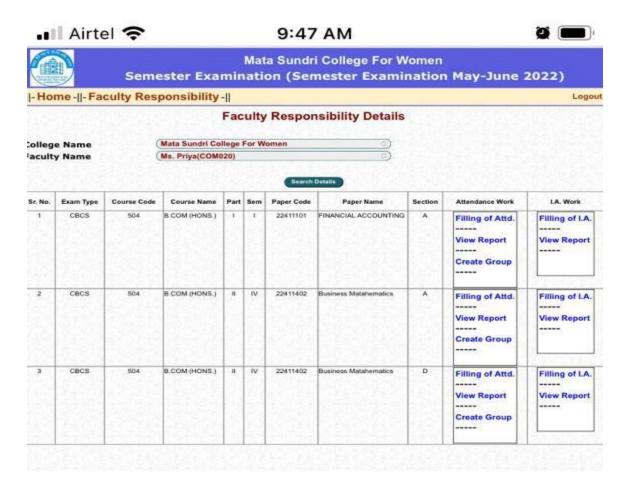

Mining                     | NILL         | Filling of Attd View Report Create Group    | Filling of I.A              |  |  |



Ph: 23237291

9:36

■ WhatsApp





















Ph: 23237291

Yoù ₹ ▲ □ 14:06 mscdu.in/dailyattendance/f [13] Mata Sundri College For Women Semester Examination (Semester Examination May-June 2022) ||- Home -||- Faculty Responsibility -|| Logout Mark Daily Attendance Mata Sundri College For Women ~ College Name Exam Type 516 B.A.(HONS.) HINDI Course Name Part Semester 12051401 Bhartiya Kavyashastra Paper Name HIN005 Dr. (Mrs.) Savita Faculty Name **Data Sorting Type** College Rollno ~ Class Section Paper Category ● General Paper ○ Common Paper

11-

~ \_ 2022

Theory

January

20

--NILL

Paper Type Month of Attendance

Student Group Name

Day

Period











| -Ho     | me -  - Fa | culty Res   | ponsibility                         | -11    |       |            |                                   |         |                                             | Logo                         |
|---------|------------|-------------|-------------------------------------|--------|-------|------------|-----------------------------------|---------|---------------------------------------------|------------------------------|
|         |            |             | Fa                                  | cul    | ty I  | Respon     | nsibility Deta                    | ils     |                                             |                              |
| Colleg  | e Name     |             | Mata Sundri Co                      | llege  | For W | omen       |