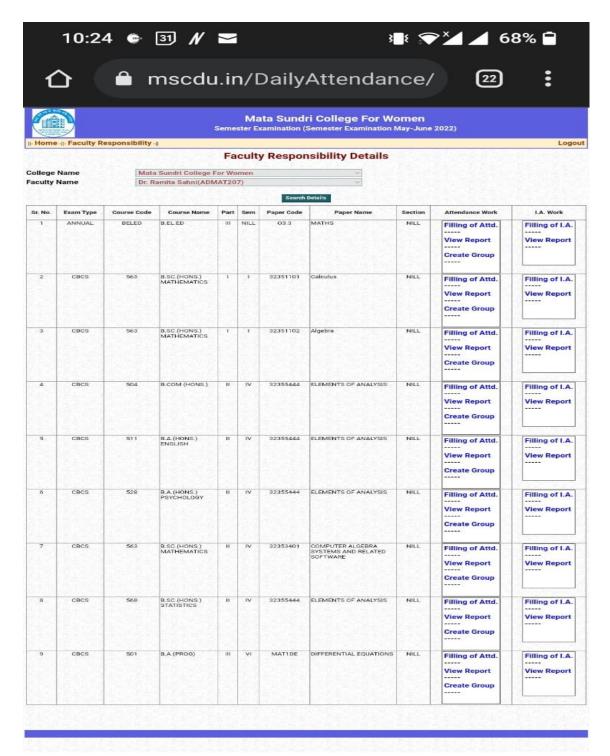

| - Hoi   | me -  - Fac | ulty Resp   | onsibility -                | [     |       |            |                                                     |         |                                          | Logo                         |
|---------|-------------|-------------|-----------------------------|-------|-------|------------|-----------------------------------------------------|---------|------------------------------------------|------------------------------|
|         |             |             |                             | Fac   | ulty  | Respon     | nsibility Details                                   |         |                                          |                              |
| College | e Name      |             | Mata Sundri Co              | llege | For W | omen       | •                                                   |         |                                          |                              |
|         | y Name      |             | Mrs. Sonia Ane              | ja(MA | T006) |            | V                                                   |         |                                          |                              |
|         |             |             |                             |       |       | Search     | Details                                             |         |                                          |                              |
| Sr. No. | Exam Type   | Course Code | Course Name                 | Part  | Sem   | Paper Code | Paper Name                                          | Section | Attendance Work                          | I.A. Work                    |
| 1       | ANNUAL      | BELED       | B.EL.ED                     | н     | NILL  | O2.3       | MATHS                                               | NILL    | Filling of Attd View Report Create Group | Filling of I.A.  View Report |
| 2       | ANNUAL      | BELED       | B.EL.ED                     | III   | NILL  | O3.3       | MATHS                                               | NILL    | Filling of Attd View Report Create Group | Filling of I.A.  View Report |
| 3       | CBCS        | 563         | B.SC.(HONS.)<br>MATHEMATICS | II    | IV    | 32351403   | Ring Theory & Linear<br>Algebra-I                   | NILL    | Filling of Attd View Report Create Group | Filling of I.A View Report   |
| 4       | CBCS        | 563         | B.SC.(HONS.)<br>MATHEMATICS | Н     | IV    | 32353401   | COMPUTER ALGEBRA<br>SYSTEMS AND RELATED<br>SOFTWARE | NILL    | Filling of Attd View Report Create Group | Filling of I.A.  View Report |