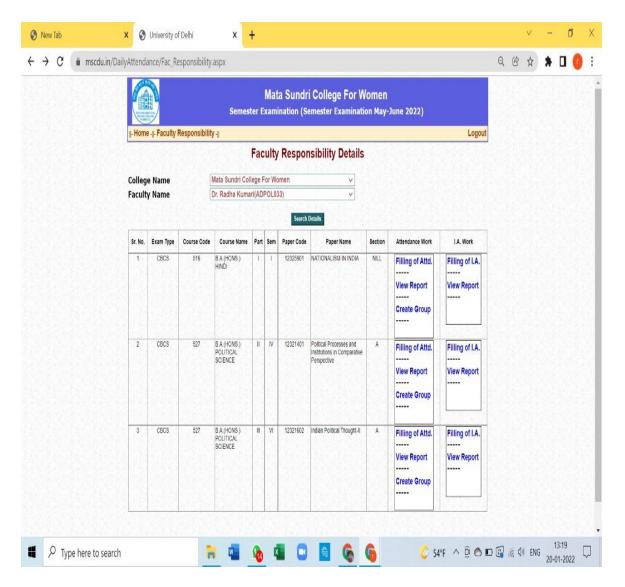

CBCS         | 511         | B.A.(HONS)<br>ENGLISH                 | - 01  | IV          | 12031401   | British Literature: 18th<br>Century | NILL    | Filling of Attd. View Report Create Group   | Filling of LA. View Report  |



Ph: 23237291



\$\frac{1}{2} \cdot \frac{1}{2} \cdot \frac{1}{2}



1





Ph: 23237291













Ph: 23237291







# mscdu.in/dailyattenc















Ph: 23237291

Yen \*4611 ... 1000 12:38





mscdu.in/DailyAttendan









Ph: 23237291

10:36 AM 💯 🕓













Ph: 23237291

9:55 🛭 🗎 🕢 💿 •

















# mscdu.in/DailyAtte















Ph: 23237291



mscdu.in/DailyAttenc



















Ph: 23237291





mscdu.in/DailyAttendance/F





















Ph: 23237291



## mscdu.in/DailyAtt





















Ph: 23237291

10:22 4











Ph: 23237291

46 46 10:04 Ø 🕲 \* C Von 1 0.00 53 Faculty Name MS. AAFREEN NAZ(ADECO243) Exam Type Course Code Course Name Paper Code Paper Name I.A. Work B.A.(HONS.) ENGLISH 12275101 Filling of I.A. Filling of Attd. View Report View Report Create Group CBCS 516 B.A. (HONS.) HINDI 12275101 NILL Filling of Attd Filling of I.A. View Report View Report Create Group CRCS B.A. (HONS.) HISTORY 12275101 Filling of I.A. Filling of Attd View Report View Report Create Group Filling of I.A. B.A. (HONS.) HISTORY View Report View Report Create Group CBCS B.A.(HONS.) PHILOSOPHY 12275101 NILL Filling of Attd Filling of I.A. View Report View Report Create Group Filling of I.A. B.A.(HONS.) POLITICAL SCIENCE Filling of Attd View Report View Report Create Group CBCS B.A. (HONS.) PSYCHOLOGY 12275101 NILL F