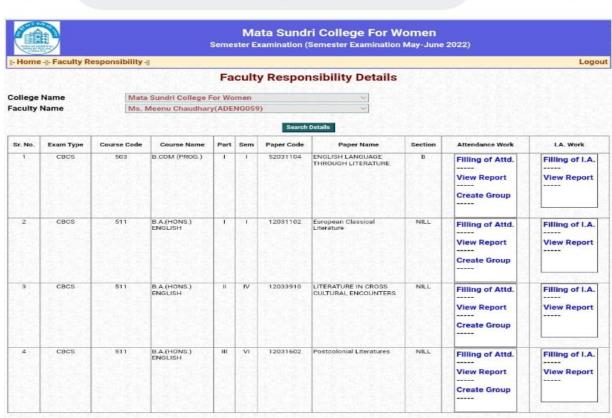

| 563         | BSC (HONS.)<br>MATHEMATICS            |       | 1           | 12035901   | ACADEMIC WRITING AND COMPOSITION    | NILL    | Filling of Attd.  View Report  Create Group | Filling of I.A. View Report |
| 10     | CBCS         | 501         | BA(PROG)                              |       | IV          | 62031903   | ENGLISH PROFICIENCY                 | NILL    | Filling of Attd. View Report Create Group   | Filling of I.A. View Report |
| 11     | CBCS         | 511         | B.A.(HONS)<br>ENGLISH                 | - 01  | IV          | 12031401   | British Literature: 18th<br>Century | NILL    | Filling of Attd. View Report Create Group   | Filling of LA. View Report  |



Ph: 23237291



\$\frac{1}{2} \cdot \frac{1}{2} \cdot \frac{1}{2}



1





Ph: 23237291













Ph: 23237291







# mscdu.in/dailyattenc















Ph: 23237291

Yen \*4611 ... 1000 12:38





mscdu.in/DailyAttendan









Ph: 23237291

10:36 AM 💯 🕓













Ph: 23237291

9:55 🛭 🗎 🕢 💿 •

















# mscdu.in/DailyAtte















Ph: 23237291



mscdu.in/DailyAttenc



















Ph: 23237291





mscdu.in/DailyAttendance/F





















Ph: 23237291



## mscdu.in/DailyAtt





















Ph: 23237291

10:22 4











Ph: 23237291

46 46 10:04 Ø 🕲 \* C Von 1 0.00 53 Faculty Name MS. AAFREEN NAZ(ADECO243) Exam Type Course Code Course Name Paper Code Paper Name I.A. Work B.A.(HONS.) ENGLISH 12275101 Filling of I.A. Filling of Attd. View Report View Report Create Group CBCS 516 B.A. (HONS.) HINDI 12275101 NILL Filling of Attd Filling of I.A.