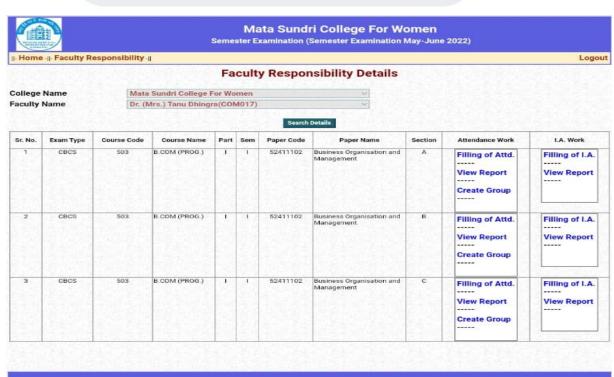

Ph: 23237291

10:01 7 Mata Sundri College For Women Semester Examination (Semester Examination May-June 2022) ||- Home -||- Faculty Responsibility -|| Logo **Faculty Responsibility Details** College Name Mata Sundri College For Women **Faculty Name** (Mrs. Tajinder Kaur(COM007) B.COM (PROS.) III VI CBCS 503 52417612 MANAGEMENT Filling of I.A. Filling of Attd. View Report View Report Create Group B.COM (PROG.) III VI 52417612 Filling of Attd. Filling of I.A. View Report View Report Create Group