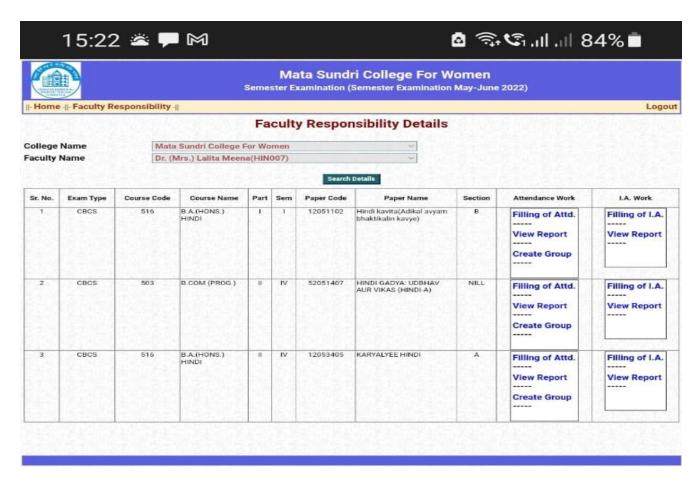

# mscdu.in/DailyAt

| TRUTTUS TOT AN | Degratia.      |               |                         | Seme   |      |            | ri College For Wo                                         |         | 2022)                                       |                              |
|----------------|----------------|---------------|-------------------------|--------|------|------------|-----------------------------------------------------------|---------|---------------------------------------------|------------------------------|
| ∥- Home        | e-⊪- Faculty R | esponsibility | -                       |        |      |            |                                                           |         |                                             | Logout                       |
|                |                |               |                         | Fa     | cult | y Respo    | nsibility Details                                         |         |                                             |                              |
| College        | Name           | Mata          | a Sundri College        | For Wo | nmen |            | •                                                         |         |                                             |                              |
| Faculty        |                |               | Monika Mishra(Al        |        |      |            | •                                                         |         |                                             |                              |
|                |                |               |                         |        |      | Search     | n Details                                                 |         |                                             |                              |
| Sr. No.        | Exam Type      | Course Code   | Course Name             | Part   | Sem  | Paper Code | Paper Name                                                | Section | Attendance Work                             | I.A. Work                    |
| 1              | CBCS           | 518           | B.A.(HONS.)<br>HISTORY  | 1      | 1    | 72132801   | Sanskrit Literature                                       | NILL    | Filling of Attd.  View Report  Create Group | Filling of I.A.  View Report |
| 2              | CBCS           | 529           | B.A.(HONS.)<br>SANSKRIT | 1      | 1    | 72132801   | Sanskrit Literature                                       | NILL    | Filling of Attd View Report Create Group    | Filling of I.A View Report   |
| 3              | CBCS           | 529           | B.A.(HONS.)<br>SANSKRIT | 11     | IV   | 12131403   | Sanskrit and World<br>Literature                          | NILL    | Filling of Attd.  View Report  Create Group | Filling of I.A View Report   |
| 4              | CBCS           | 501           | B.A.(PROG)              | III    | VI   | 62137905   | Philosophy, Religion and<br>Culture in Sanskrit Tradition | NILL    | Filling of Attd View Report Create Group    | Filling of I.A.  View Report |
| 5              | CBCS           | 529           | B.A.(HONS.)<br>SANSKRIT | III.   | VI   | 12131602   | Sanskrit Composition and<br>Communication                 | NILL    | Filling of Attd.  View Report  Create Group | Filling of I.A View Report   |