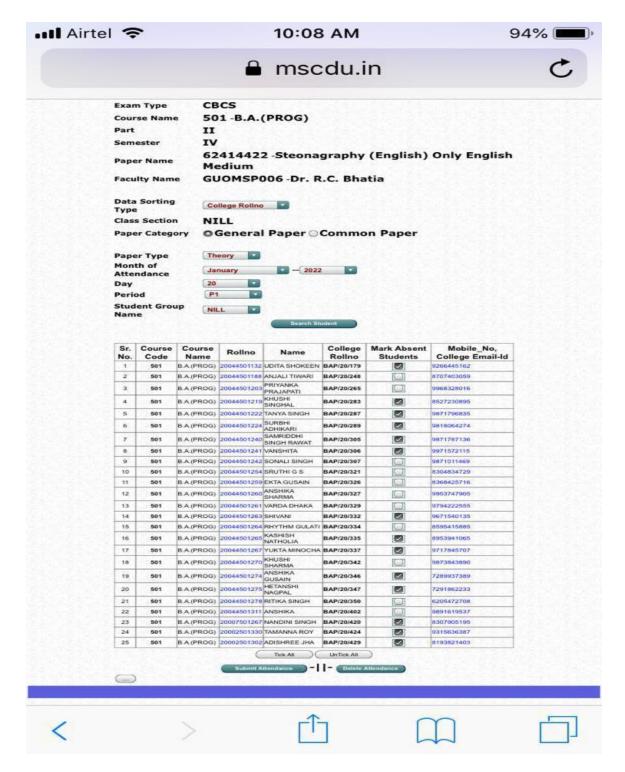

Ph: 23237291

9:36

■ WhatsApp

Ph: 23237291

Yoù ₹ ▲ □ 14:06 mscdu.in/dailyattendance/f [13] Mata Sundri College For Women Semester Examination (Semester Examination May-June 2022) ||- Home -||- Faculty Responsibility -|| Logout Mark Daily Attendance Mata Sundri College For Women ~ College Name Exam Type 516 B.A.(HONS.) HINDI Course Name Part Semester 12051401 Bhartiya Kavyashastra Paper Name HIN005 Dr. (Mrs.) Savita Faculty Name **Data Sorting Type** College Rollno ~ Class Section Paper Category ● General Paper ○ Common Paper

11-

~ \_ 2022

Theory

January

20

--NILL

Paper Type Month of Attendance

Student Group Name

Day

Period

| -Ho     | me -  - Fa | culty Res   | ponsibility                         | -11    |       |            |                                   |         |                                             | Logo                         |
|---------|------------|-------------|-------------------------------------|--------|-------|------------|-----------------------------------|---------|---------------------------------------------|------------------------------|
|         |            |             | Fa                                  | cul    | ty I  | Respon     | nsibility Deta                    | ils     |                                             |                              |
| Colleg  | e Name     |             | Mata Sundri Co                      | llege  | For W | omen       | 0                                 |         |                                             |                              |
| acult   | y Name     |             | Mrs. Divya Prac                     | dhan(E | ENG00 | 06)        | 0                                 |         |                                             |                              |
|         |            |             |                                     |        |       | Search     | Details                           |         |                                             |                              |
| Sr. No. | Exam Type  | Course Code | Course Name                         | Part   | Sem   | Paper Code | Paper Name                        | Section | Attendance Work                             | I.A. Work                    |
| 1       | CBCS       | 527         | B.A.(HONS.)<br>POLITICAL<br>SCIENCE | 1      | ı     | 12035901   | ACADEMIC WRITING AND COMPOSITION  | NILL    | Filling of Attd.  View Report  Create Group | Filling of I.A.  View Report |
| 2       | CBCS       | 528         | B.A.(HONS.)<br>PSYCHOLOGY           | ı      | 1     | 12035901   | ACADEMIC WRITING AND COMPOSITION  | NILL    | Filling of Attd View Report Create Group    | Filling of I.A.  View Report |
| 3       | CBCS       | 563         | B.SC.(HONS.)<br>MATHEMATICS         | 1      | 1     | 12035901   | ACADEMIC WRITING AND COMPOSITION  | NILL    | Filling of Attd View Report Create Group    | Filling of I.A.  View Report |
| 4       | CBCS       | 568         | B.SC.(HONS.)<br>STATISTICS          | 1      | 1     | 72032801   | ENGLISH-A                         | NILL    | Filling of Attd View Report Create Group    | Filling of I.A.  View Report |
| 5       | CBCS       | 501         | B.A.(PROG)                          | III    | VI    | 62035919   | MEDIA AND<br>COMMUNICATION SKILLS | NILL    | Filling of Attd View Report Create Group    | Filling of I.A.  View Report |