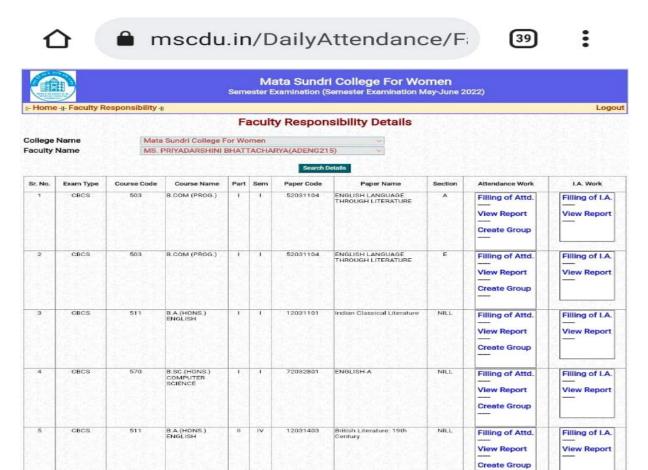

OMICS-1 | NILL    | Filling of Attd.  View Report  Create Group | Filling of I.A               |
| 8       | CBCS         | 501         | B.A.(PROG)                          | .00  | VI  | 62277603   | Economic Development and<br>Policy in India-II | 8       | Filling of Attd.  View Report  Create Group | Filling of LA<br>View Report |
| 9       | CBCS         | 503         | B.COM (PROG.)                       | 10   | VI  | 62275604   | PRINCIPLES OF<br>MACROECONOMICS                | В       | Filling of Attd.  View Report  Create Group | Filling of I.A               |



















Ph: 23237291

- MOLCO















































Ph: 23237291

09:56 🗢 🖸 🤁 🤀 •

CBCS

524

B.A.(HONS.) PUNJABI

B.A.(HONS.) PSYCHOLOGY

B.SC (HDNS.) MATHEMATICS ⑦ ★1 ♥ 〒 ..ll ■ 95%



JELENGLISH1

IELENGLISH1

INDIAN ENGLISH LITERATURES

INDIAN ENGLISH LITERATURES

INDIAN ENGLISH LITERATURES NILL

NILL

Filling of Attd.

View Report

Create Group

Filling of Attd.

View Report

Create Group

Filling of Attd.

View Report

Create Group

Filling of I.A.

View Report

Filling of I.A.

View Report

Filling of I.A.

View Report









| Home   | -  - Faculty R | esponsibility - | 11                                   |      |      |            |                       |         |                                             | Log                          |
|--------|----------------|-----------------|--------------------------------------|------|------|------------|-----------------------|---------|---------------------------------------------|------------------------------