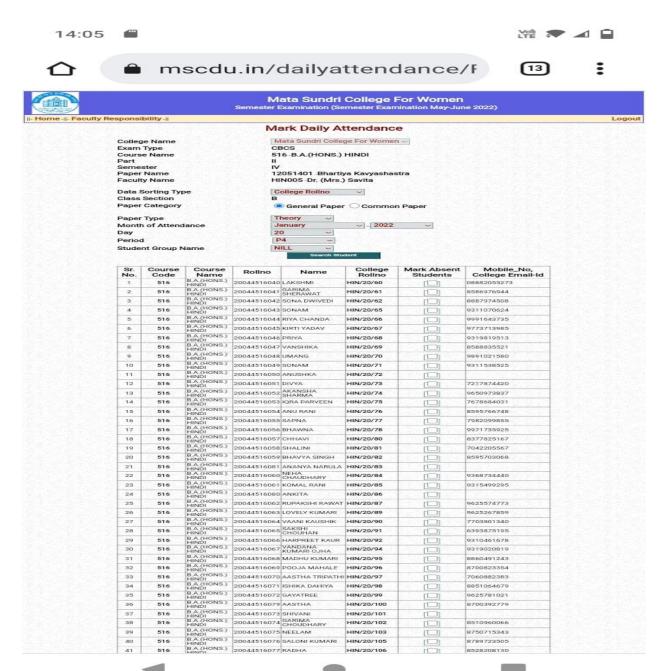

# mscdu.in/DailyAttendance/

Ph: 23237291

9:36

■ WhatsApp

Ph: 23237291

Yoù ₹ ▲ □ 14:06 mscdu.in/dailyattendance/f [13] Mata Sundri College For Women Semester Examination (Semester Examination May-June 2022) ||- Home -||- Faculty Responsibility -|| Logout Mark Daily Attendance Mata Sundri College For Women ~ College Name Exam Type 516 B.A.(HONS.) HINDI Course Name Part Semester 12051401 Bhartiya Kavyashastra Paper Name HIN005 Dr. (Mrs.) Savita Faculty Name **Data Sorting Type** College Rollno ~ Class Section Paper Category ● General Paper ○ Common Paper

11-

~ \_ 2022

Theory

January

20

--NILL

Paper Type Month of Attendance

Student Group Name

Day

Period

| -Ho     | me -  - Fa | culty Res   | ponsibility                         | -11    |       |            |                                   |         |                                             | Logo                         |
|---------|------------|-------------|-------------------------------------|--------|-------|------------|-----------------------------------|---------|---------------------------------------------|------------------------------|
|         |            |             | Fa                                  | cul    | ty I  | Respon     | nsibility Deta                    | ils     |                                             |                              |
| Colleg  | e Name     |             | Mata Sundri Co                      | llege  | For W | omen       | 0                                 |         |                                             |                              |
| acult   | y Name     |             | Mrs. Divya Prac                     | dhan(E | ENG00 | 06)        | 0                                 |         |                                             |                              |
|         |            |             |                                     |        |       | Search     | Details                           |         |                                             |                              |
| Sr. No. | Exam Type  | Course Code | Course Name                         | Part   | Sem   | Paper Code | Paper Name                        | Section | Attendance Work                             | I.A. Work                    |
| 1       | CBCS       | 527         | B.A.(HONS.)<br>POLITICAL<br>SCIENCE | 1      | ı     | 12035901   | ACADEMIC WRITING AND COMPOSITION  | NILL    | Filling of Attd.  View Report  Create Group | Filling of I.A.  View Report |
| 2       | CBCS       | 528         | B.A.(HONS.)<br>PSYCHOLOGY           | ı      | 1     | 12035901   | ACADEMIC WRITING AND COMPOSITION  | NILL    | Filling of Attd View Report Create Group    | Filling of I.A.  View Report |
| 3       | CBCS       | 563         | B.SC.(HONS.)<br>MATHEMATICS         | 1      | 1     | 12035901   | ACADEMIC WRITING AND COMPOSITION  | NILL    | Filling of Attd View Report Create Group    | Filling of I.A.  View Report |
| 4       | CBCS       | 568         | B.SC.(HONS.)<br>STATISTICS          | 1      | 1     | 72032801   | ENGLISH-A                         | NILL    | Filling of Attd View Report Create Group    | Filling of I.A.  View Report |
| 5       | CBCS       | 501         | B.A.(PROG)                          | III    | VI    | 62035919   | MEDIA AND<br>COMMUNICATION SKILLS | NILL    | Filling of Attd View Report Create Group    | Filling of I.A.  View Report |