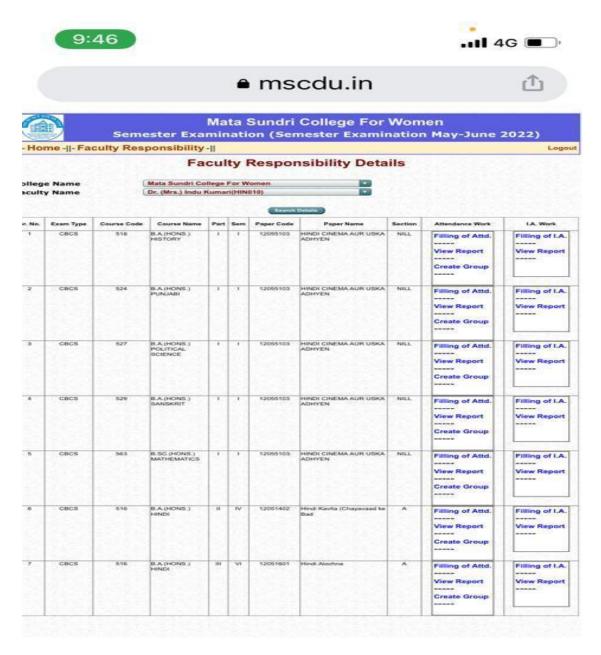

IV          | 62031903   | ENGLISH PROFICIENCY                 | NILL    | Filling of Attd. View Report Create Group   | Filling of I.A. View Report |
| 11     | CBCS         | 511         | B.A.(HONS)<br>ENGLISH                 | - 01  | IV          | 12031401   | British Literature: 18th<br>Century | NILL    | Filling of Attd. View Report Create Group   | Filling of LA. View Report  |



Ph: 23237291



\$\frac{1}{2} \cdot \frac{1}{2} \cdot \frac{1}{2}



1





Ph: 23237291













Ph: 23237291







# mscdu.in/dailyattenc















Ph: 23237291

Yen \*4611 ... 1000 12:38





mscdu.in/DailyAttendan









Ph: 23237291

10:36 AM 💯 🕓













Ph: 23237291

9:55 🛭 🗎 🕢 💿 •

















# mscdu.in/DailyAtte















Ph: 23237291



mscdu.in/DailyAttenc



















Ph: 23237291





mscdu.in/DailyAttendance/F





















Ph: 23237291



## mscdu.in/DailyAtt





















Ph: 23237291

10:22 4











Ph: 23237291

46 46 10:04 Ø 🕲 \* C Von 1 0.00 53 Faculty Name MS. AAFREEN NAZ(ADECO243) Exam Type Course Code Course Name Paper Code Paper Name I.A. Work B.A.(HONS.) ENGLISH 12275101 Filling of I.A. Filling of Attd. View Report View Report Create Group CBCS 516 B.A. (HONS.) HINDI 12275101 NILL Filling of Attd Filling of I.A. View Report View Report Create Group CRCS B.A. (HONS.) HISTORY 12275101 Filling of I.A. Filling of Attd View Report View Report Create Group Filling of I.A. B.A. (HONS.) HISTORY View Report View Report Create Group CBCS B.A.(HONS.) PHILOSOPHY 12275101 NILL Filling of Attd Filling of I.A. View Report View Re