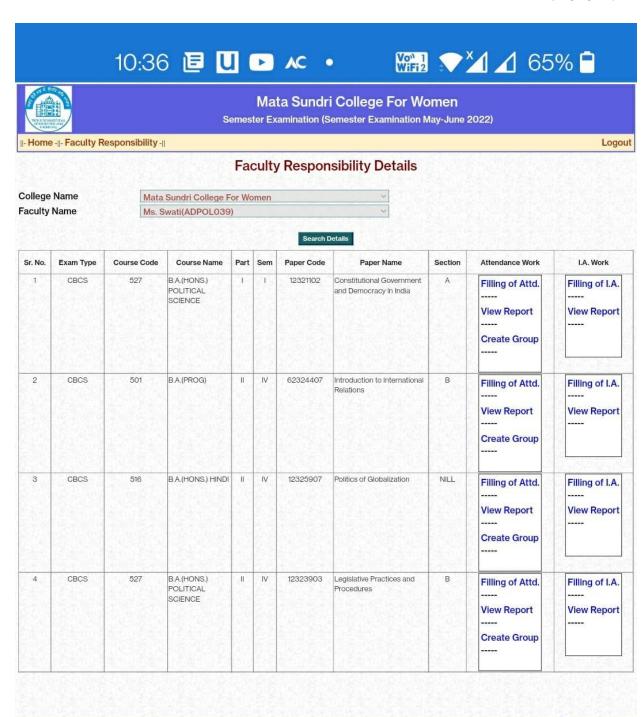

IAL<br>DEVELOPMENT AND<br>EVALUTION   | A3      | Filling of Attd.  View Report  Create Group | Filling of I.A.  View Report |
| 6            | ANNUAL    | BELED       | B.EL.ED        | IV    | NILL   | OP4.1      | PEDAGOGY OF<br>LANGUAGE                    | NILL    | Filling of Attd.  View Report  Create Group | Filling of I.A.  View Report |
| 7            | ANNUAL    | BELED       | B.EL.ED        | IV    | NILL   | SCH        | SCHOOL SUPERVISION                         | NILL    | Filling of Attd.  View Report  Create Group | Filling of I.A.  View Report |
| 8            | ANNUAL    | BELED       | B.EL.ED        | IV    | NILL   | SS         | LESSON PLANNING                            | NILL    | Filling of Attd View Report Create Group    | Filling of I.A.  View Report |























Ph: 23237291

9:48 🗗 🗅 🗅

















# mscdu.in/DailyAttendance





| Sr. No. | Exam Type | Course Code | Course Name                         | Part | Sem | Paper Code | Paper Name | Section | Attendance Work                             | I.A. Work                    |
|---------|-----------|-------------|-------------------------------------|------|-----|------------|------------|---------|---------------------------------------------|------------------------------|
| 1       | CBCS      | 563         | B.SC.(HONS.)<br>MATHEMATICS         | J    |     | 32351101   | Calculus   | NILL    | Filling of Attd View Report Create Group    | Filling of I.A.  View Report |
| 2       | CBCS      | 570         | B.SC.(HONS.)<br>COMPUTER<br>SCIENCE | 1    |     | 32355101   | CA