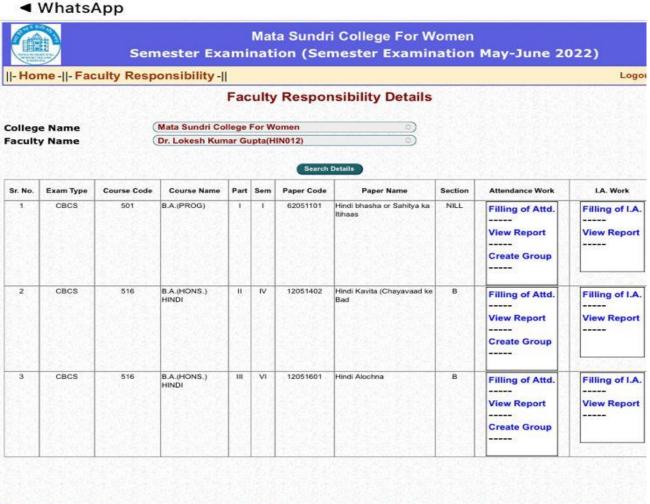

| CBCS          | 570          | B.SC.(HONS.)<br>COMPUTER<br>SCIENCE | 1      | 1     | 32341102              | Computer System<br>Architecture | NILL         | Filling of Attd View Report Create Group    | Filling of I.A. View Report |  |  |
| 2              | CBCS          | 570          | B.SC.(HONS.)<br>COMPUTER<br>SCIENCE | III    | VI    | 32341601              | Artificial Intelligence         | NILL         | Filling of Attd.  View Report  Create Group | Filling of I.A              |  |  |
| 3              | CBCS          | 570          | B.SC.(HONS.)<br>COMPUTER<br>SCIENCE | III    | VI    | 32347611              | Data Mining                     | NILL         | Filling of Attd View Report Create Group    | Filling of I.A              |  |  |



Ph: 23237291

9:36

■ WhatsApp





















Ph: 23237291

Yoù ₹ ▲ □ 14:06 mscdu.in/dailyattendance/f [13] Mata Sundri College For Women Semester Examination (Semester Examination May-June 2022) ||- Home -||- Faculty Responsibility -|| Logout Mark Daily Attendance Mata Sundri College For Women ~ College Name Exam Type 516 B.A.(HONS.) HINDI Course Name Part Semester 12051401 Bhartiya Kavyashastra Paper Name HIN005 Dr. (Mrs.) Savita Faculty Name **Data Sorting Type** College Rollno ~ Class Section Paper Category ● General Paper ○ Common Paper

11-

~ \_ 2022

Theory

January

20

--NILL

Paper Type Month of Attendance

Student Group Name

Day

Period











| -Ho     | me -  - Fa | culty Res   | ponsibility                         | -11    |       |            |                                   |         |