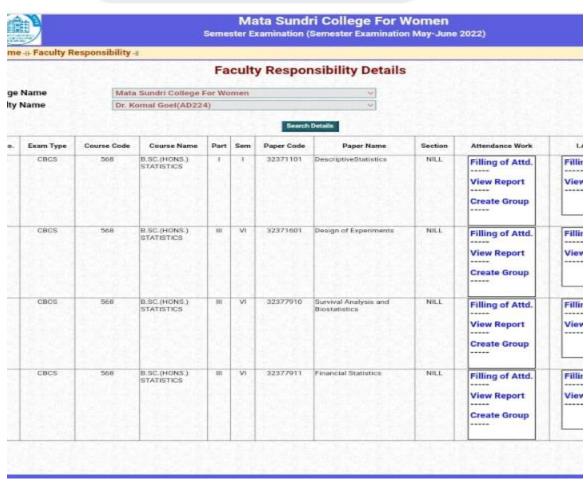

CS         | 503         | B.COM (PROG.)                       | 10   | VI  | 62275604   | PRINCIPLES OF<br>MACROECONOMICS                | В       | Filling of Attd.  View Report  Create Group | Filling of I.A               |



















Ph: 23237291

- MOLCO















































Ph: 23237291

09:56 🗢 🖸 🤁 🤀 •

CBCS

524

B.A.(HONS.) PUNJABI

B.A.(HONS.) PSYCHOLOGY

B.SC (HDNS.) MATHEMATICS ⑦ ★1 ♥ 〒 ..ll ■ 95%



JELENGLISH1

IELENGLISH1

INDIAN ENGLISH LITERATURES

INDIAN ENGLISH LITERATURES

INDIAN ENGLISH LITERATURES NILL

NILL

Filling of Attd.

View Report

Create Group

Filling of Attd.

View Report

Create Group

Filling of Attd.

View Report

Create Group

Filling of I.A.

View Report

Filling of I.A.

View Report

Filling of I.A.

View Report









| Home   | -  - Faculty R | esponsibility - | 11                                   |      |      |            |                       |         |                                             | Log                          |
|--------|----------------|-----------------|--------------------------------------|------|------|------------|-----------------------|---------|---------------------------------------------|------------------------------|
|        |                |                 |                                      | Fa   | cult | Respon     | sibility Details      |         |                                             |                              |
|        | 24-77-2        |                 | S                                    | 3    | 1303 | 3-77-23    | And a second