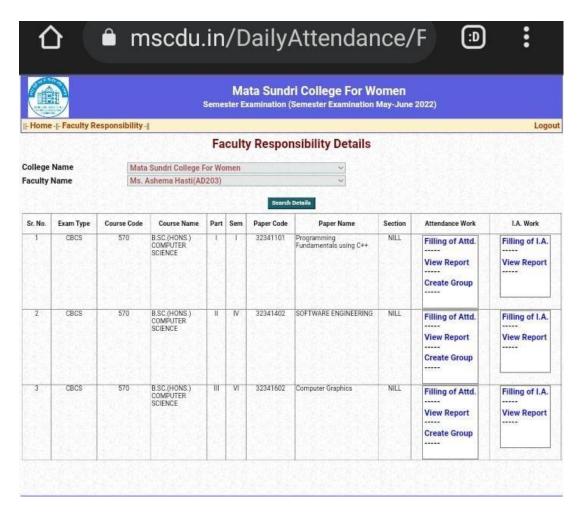

Ph: 23237291

10:01 4

| 0 1000  | os os          |              |                          | ter E  | xami  | ination (S | emester Examinati                     | on May  | June 2022)       |                 |
|---------|----------------|--------------|--------------------------|--------|-------|------------|---------------------------------------|---------|------------------|-----------------|
| - Home  | e -  - Faculty | Responsibili | ty -                     |        | Earl  |            |                                       | -       |                  | Logo            |
|         |                |              |                          | Fac    | ulty  | Respor     | sibility Details                      |         |                  |                 |
| olleg   | e Name         |              | Mata Sundri Col          | lege F | or Wo | omen       | ~                                     |         |                  |                 |
| acult   | y Name         |              | Dr. Megha Gupta          | a(AD2  | 34)   |            | ~                                     |         |                  |                 |
|         |                |              |                          |        |       | Search     | Details                               |         |                  |                 |
| Sr. No. | Exam Type      | Course Code  | Course Name              | Part   | Sem   | Paper Code | Paper Name                            | Section | Attendance Work  | I.A. Work       |
| 1       | CBCS           | 570          | B.SC.(HONS.)<br>COMPUTER | 1      | 1     | 32341101   | Programming<br>Fundamentals using C++ | NILL    | Filling of Attd. | Filling of I.A. |
|         |                |              | SCIENCE                  |        |       |            |                                       |         | View Report      | View Report     |
|         |                |              |                          |        |       |            |                                       |         |                  |                 |
|         |                |              |                          |        |       |            |                                       |         | Create Group     |                 |
| 2       | CBCS           | 570          | D 00 (UONO)              | 11     | IV    | 32343407   | ANDROID                               | NILL    |                  | When the        |
| 2       | CBCS           | 5/0          | B.SC.(HONS.)<br>COMPUTER | 11     | IV    | 32343407   | PROGRAMMING                           | NILL    | Filling of Attd. | Filling of I.A  |
|         |                |              | SCIENCE                  |        |       |            |                                       |         | View Report      | View Report     |
|         |                |              |                          |        |       |            |                                       |         | Courte Court     |                 |
|         |                |              |                          |        |       |            |                                       | 652     | Create Group     |                 |
| 3       | CBCS           | 570          | B.SC.(HONS.)             | 10     | VI    | 32347611   | Data Mining                           | NILL    |                  | 2.0             |
|         | CBCS           | 370          | COMPUTER                 | 100    |       | 32347011   | Data Willing                          | NIL.    | Filling of Attd. | Filling of I.A  |
|         |                |              | SOILIVOL                 |        |       |            |                                       |         | View Report      | View Report     |
|         |                |              |                          |        |       |            |                                       |         | Create Group     | §               |
|         |                |              |                          |        |       |            |                                       |         |                  |                 |
| 4       | CBCS           | 570          | B.SC.(HONS.)<br>COMPUTER | 10     | VI    | 32347612   | Project Work / Dissertation           | NILL    | Filling of Attd. | Filling of I.A  |
|         |                |              | SCIENCE                  |        |       |            |                                       |         | View Report      | View Report     |
|         |                |              |                          |        |       |            |                                       |         |                  |                 |
|         |                |              |                          |        |       |            |                                       |         | Create Group     |                 |