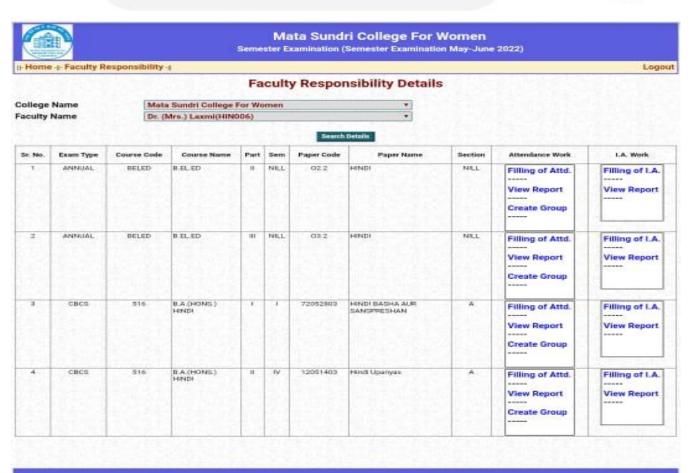

NILL    | Filling of Attd.  View Report  Create Group | Filling of I.A. View Report |
| 10     | CBCS         | 501         | BA(PROG)                              |       | IV          | 62031903   | ENGLISH PROFICIENCY                 | NILL    | Filling of Attd. View Report Create Group   | Filling of I.A. View Report |
| 11     | CBCS         | 511         | B.A.(HONS)<br>ENGLISH                 | - 01  | IV          | 12031401   | British Literature: 18th<br>Century | NILL    | Filling of Attd. View Report Create Group   | Filling of LA. View Report  |



Ph: 23237291



\$\frac{1}{2} \cdot \frac{1}{2} \cdot \frac{1}{2}



1





Ph: 23237291













Ph: 23237291







# mscdu.in/dailyattenc















Ph: 23237291

Yen \*4611 ... 1000 12:38





mscdu.in/DailyAttendan









Ph: 23237291

10:36 AM 💯 🕓













Ph: 23237291

9:55 🛭 🗎 🕢 💿 •

















# mscdu.in/DailyAtte















Ph: 23237291



mscdu.in/DailyAttenc



















Ph: 23237291





mscdu.in/DailyAttendance/F





















Ph: 23237291



## mscdu.in/DailyAtt





















Ph: 23237291

10:22 4











Ph: 23237291

46 46 10:04 Ø 🕲 \* C Von 1 0.00 53 Faculty Name MS. AAFREEN NAZ(ADECO243) Exam Type Course Code Course Name Paper Code Paper Name I.A. Work B.A.(HONS.) ENGLISH 12275101 Filling of I.A. Filling of Attd. View Report View Report Create Group CBCS 516 B.A. (HONS.) HINDI 12275101 NILL Filling of Attd Filling of I.A. View Report View Report Create Group CRCS B.A. (HONS.) HISTORY 12275101 Filling of I.A. Filling of Attd View Report View Report Create