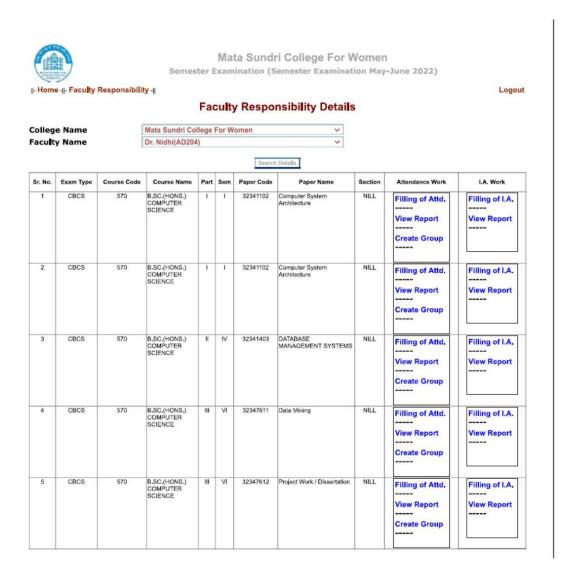

| - Home         | e-  - Faculty | Responsibili |                                     | 1000   |       | - Anno Associate Con- |                                 | san résulton |                                             | Logo                        |  |  |
|----------------|---------------|--------------|-------------------------------------|--------|-------|-----------------------|---------------------------------|--------------|---------------------------------------------|-----------------------------|--|--|
|                |               |              |                                     | Fac    | ulty  | Respon                | sibility Detail                 | S            |                                             |                             |  |  |
| olleg          | e Name        |              | Mata Sundri Col                     | lege F | or Wo | men                   | <b>v</b>                        |              |                                             |                             |  |  |
| acult          | y Name        |              | Ms. Priyanka Gu                     | pta(A  | D193) |                       | <b>v</b>                        |              |                                             |                             |  |  |
| Search Details |               |              |                                     |        |       |                       |                                 |              |                                             |                             |  |  |
| Sr. No.        | Exam Type     | Course Code  | Course Name                         | Part   | Sem   | Paper Code            | Paper Name                      | Section      | Attendance Work                             | I.A. Work                   |  |  |
| 1              | CBCS          | 570          | B.SC.(HONS.)<br>COMPUTER<br>SCIENCE | 1      | 1     | 32341102              | Computer System<br>Architecture | NILL         | Filling of Attd View Report Create Group    | Filling of I.A. View Report |  |  |
| 2              | CBCS          | 570          | B.SC.(HONS.)<br>COMPUTER<br>SCIENCE | III    | VI    | 32341601              | Artificial Intelligence         | NILL         | Filling of Attd.  View Report  Create Group | Filling of I.A              |  |  |
| 3              | CBCS          | 570          | B.SC.(HONS.)<br>COMPUTER<br>SCIENCE | III    | VI    | 32347611              | Data Mining                     | NILL         | Filling of Attd View Report Create Group    | Filling of I.A              |  |  |