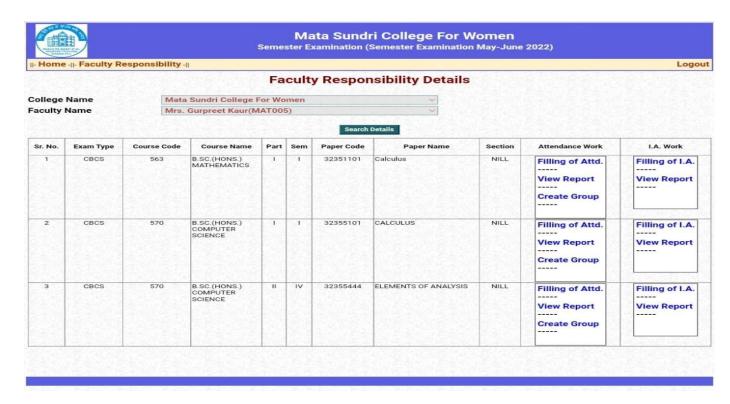

# mscdu.in/DailyAttendance

| Sr. No. | Exam Type | Course Code | Course Name                         | Part | Sem | Paper Code | Paper Name | Section | Attendance Work                             | I.A. Work                    |
|---------|-----------|-------------|-------------------------------------|------|-----|------------|------------|---------|---------------------------------------------|------------------------------|
| 1       | CBCS      | 563         | B.SC.(HONS.)<br>MATHEMATICS         | J    |     | 32351101   | Calculus   | NILL    | Filling of Attd View Report Create Group    | Filling of I.A.  View Report |
| 2       | CBCS      | 570         | B.SC.(HONS.)<br>COMPUTER<br>SCIENCE | 1    |     | 32355101   | CALCULUS   | NILL    | Filling of Attd.  View Report  Create Group | Filling of I.A.  View Report |