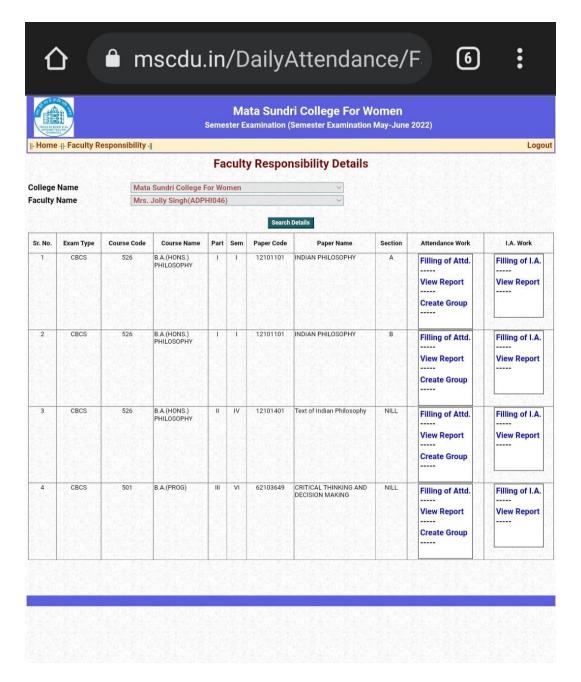

# mscdu.in/DailyAttendance/

#### Mata Sundri College For Women

Semester Examination (Semester Examination May-June 2022)

|- Home - ||- Faculty Responsibility - ||

Logout

#### **Faculty Responsibility Details**

College Name **Faculty Name** 

Mata Sundri College For Women Dr. Preeti(ADMAT050)

| Sr. No. | Exam Type | Course Code | Course Name                 | Part | Sem | Paper Code | Paper Name                                   | Section | Attendance Work                             | I.A. Work                  |
|---------|-----------|-------------|-----------------------------|------|-----|------------|----------------------------------------------|---------|---------------------------------------------|----------------------------|
| 1       | CBCS      | 563         | B.SC.(HONS.)<br>MATHEMATICS | 1    | I   | 32351101   | Calculus                                     | NILL    | Filling of Attd.  View Report  Create Group | Filling of I.A View Report |
| 2       | CBCS      | 563         | B.SC.(HONS.)<br>MATHEMATICS | 11   | IV  | 32351402   | Riemann Integration &<br>Series of functions | NILL    | Filling of Attd.  View Report  Create Group | Filling of I.A View Report |
| 3       | CBCS      | 563         | B.SC.(HONS.)<br>MATHEMATICS | 111  | VI  | 32351601   | Complex Analysis<br>(including practicals)   | NILL    | Filling of Attd.  View Report  Create Group | Filling of I.A View Report |