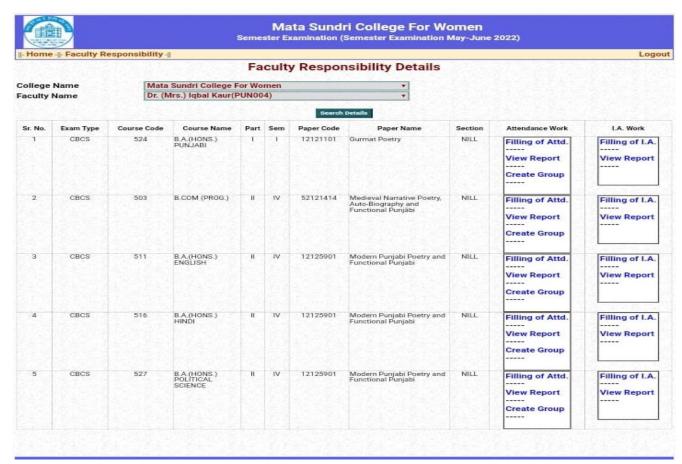

#### 

| -Ho     | me -  - Fa | culty Re    | sponsibilit               | y -    |         |              |                              | 100000000000000000000000000000000000000 |                                          | Logo                       |
|---------|------------|-------------|---------------------------|--------|---------|--------------|------------------------------|-----------------------------------------|------------------------------------------|----------------------------|
|         |            |             |                           | Fac    | ulty    | Respon       | nsibility Details            |                                         |                                          |                            |
| Colleg  | e Name     |             | Mata Sundri Co            | llege  | For W   | omen         | 0                            |                                         |                                          |                            |
| Facult  | y Name     |             | Dr. (Mrs.) Garin          | na Mai | ni Trip | athi(PHI003) | 0)                           |                                         |                                          |                            |
|         |            |             |                           |        |         | Search       | Details                      |                                         |                                          |                            |
| Sr. No. | Exam Type  | Course Code | Course Name               | Part   | Sem     | Paper Code   | Paper Name                   | Section                                 | Attendance Work                          | I.A. Work                  |
| 1       | CBCS       | 526         | B.A.(HONS.)<br>PHILOSOPHY | 1      |         | 12101101     | INDIAN PHILOSOPHY            | A                                       | Filling of Attd View Report Create Group | Filling of I.A View Report |
| 2       | CBCS       | 501         | B.A.(PROG)                | 11     | IV      | PHI1MWP      | MODERN WESTERN<br>PHILOSOPHY | NILL                                    | Filling of Attd View Report Create Group | Filling of I.A View Report |
| 3       | CBCS       | 526         | B.A.(HONS.)<br>PHILOSOPHY | III    | VI      | 12107606     | KNOWLEDGE &<br>SCEPTICISM    | NILL                                    | Filling of Attd View Report Create Group | Filling of I.A             |