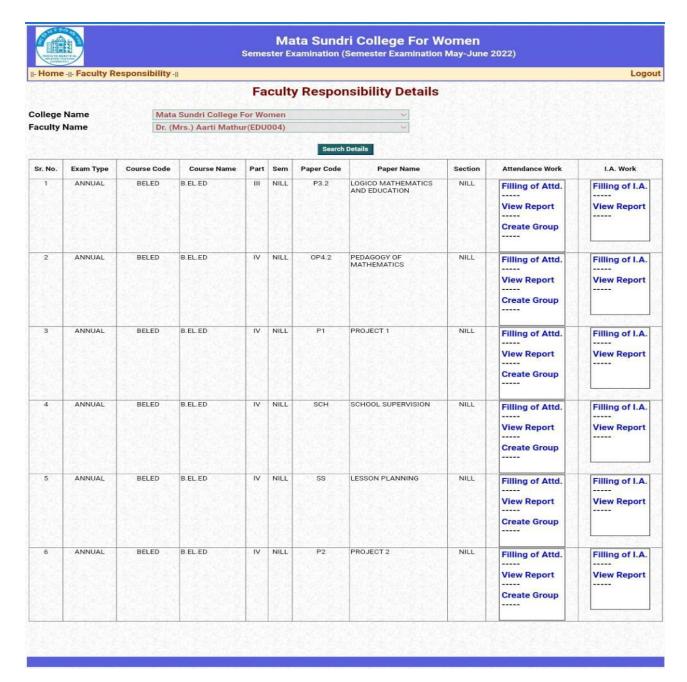

LL    | Filling of Attd View Report Create Group | Filling of I.A.  View Report |
| 2       | ANNUAL      | BELED       | B.EL.ED                     | III   | NILL  | O3.3       | MATHS                                               | NILL    | Filling of Attd View Report Create Group | Filling of I.A.  View Report |
| 3       | CBCS        | 563         | B.SC.(HONS.)<br>MATHEMATICS | II    | IV    | 32351403   | Ring Theory & Linear<br>Algebra-I                   | NILL    | Filling of Attd View Report Create Group | Filling of I.A View Report   |
| 4       | CBCS        | 563         | B.SC.(HONS.)<br>MATHEMATICS | Н     | IV    | 32353401   | COMPUTER ALGEBRA<br>SYSTEMS AND RELATED<br>SOFTWARE | NILL    | Filling of Attd View Report Create Group | Filling of I.A.  View Report |























Ph: 23237291



## mscdu.in/DailyAttendance/F



:



| aculty  | Name<br>Name |             | Sundri College I<br>Upasana Kausha  |      |     |            | ~                                              |         |                                             |                              |
|---------|--------------|-------------|-------------------------------------|------|-----|------------|------------------------------------------------|---------|---------------------------------------------|------------------------------|
|         |              |             |                                     |      |     | Search     | Details                                        |         |                                             |                              |
| Sr. N