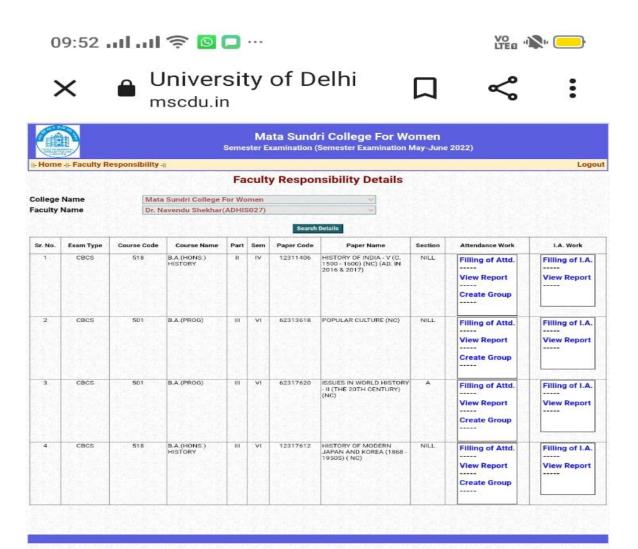

AND COMPOSITION  | NILL    | Filling of Attd View Report Create Group    | Filling of I.A.  View Report |
| 3       | CBCS       | 563         | B.SC.(HONS.)<br>MATHEMATICS         | 1      | 1     | 12035901   | ACADEMIC WRITING AND COMPOSITION  | NILL    | Filling of Attd View Report Create Group    | Filling of I.A.  View Report |
| 4       | CBCS       | 568         | B.SC.(HONS.)<br>STATISTICS          | 1      | 1     | 72032801   | ENGLISH-A                         | NILL    | Filling of Attd View Report Create Group    | Filling of I.A.  View Report |
| 5       | CBCS       | 501         | B.A.(PROG)                          | III    | VI    | 62035919   | MEDIA AND<br>COMMUNICATION SKILLS | NILL    | Filling of Attd View Report Create Group    | Filling of I.A.  View Report |







Ph: 23237291



mscdu.in/DailyAttendance/F









Ph: 23237291

10:15 AM (©)





https://mscdu.in/DailyAttend











| - Ho    | me -  - Fa | culty Res   | ponsibility                         | -     |       |            |                                                                                                                                     |         |                                          | Logo                         |
|---------|------------|-------------|-------------------------------------|-------|-------|------------|-------------------------------------------------------------------------------------------------------------------------------------|---------|------------------------------------------|------------------------------|
|         |            |