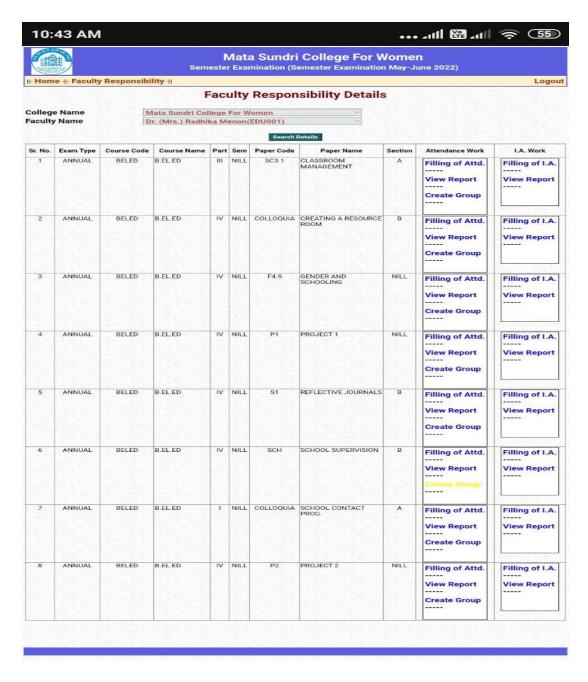

Ph: 23237291

1:02 .... ||- Home -||- Faculty Responsibility -|| Faculty Responsibility Details College Name Faculty Name Mata Sundri College For Women
Ms. Neha Sharma(ADEDU010) Course Code Course Name Part Sem Paper Code F2.5 Exam Type Paper Name LA. Work ANNUAL HUMAN RELATION AND NILL Filling of Attd. Filling of LA View Report View Report Create Group BELED NILL OBSERVING CHILDREN NILL Filling of Attd. Filling of LA. View Report View Report Create Group BELED B.EL.ED NILL SELF DEVELOPMENT Filling of Attd. Filling of I.A. View Report View Report Create Group BELED B.EL.ED NILL CLASSROOM MANAGEMENT Filling of LA. Filling of Attd. View Report View Report Create Group BELED B.EL.ED ANNUAL IV NILL COLLOQUIA CREATING A RESOURCE Filling of Attd. Filling of LA. View Report View Report Create Group ANNUAL BELED B.EL.ED IV NILL PROJECT 1 NILL Filling of Attd Filling of I.A. View Report View Report Create Group BELED NILL REFLECTIVE JOURNALS IV Filling of Attd. Filling of I.A. View Report View Report Create Group Filling of LA. Filling of Attd. View Report View Report Create Group BELED B.EL.ED NILL COLLOQUIA SCHOOL CONTACT Filling of Attd. Filling of LA. View Report View Report Create Group 10 BELED B.EL.ED rv. NILL PROJECT 2 Filling of Attd. Filling of I.A. View Report View Report Create Group