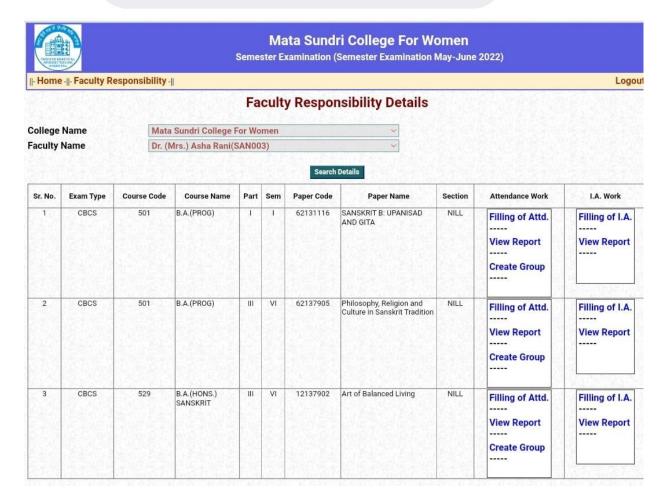

# mscdu.in/DailyAt

| TRUTTUS TOT AN | Degratia.      |               |                         | Seme   |      |            | ri College For Wo                                         |         | 2022)                                       |                              |
|----------------|----------------|---------------|-------------------------|--------|------|------------|-----------------------------------------------------------|---------|---------------------------------------------|------------------------------|
| ∥- Home        | e-⊪- Faculty R | esponsibility | -                       |        |      |            |                                                           |         |                                             | Logout                       |
|                |                |               |                         | Fa     | cult | y Respo    | nsibility Details                                         |         |                                             |                              |
| College        | Name           | Mata          | a Sundri College        | For Wo | nmen |            | •                                                         |         |                                             |                              |
| Faculty        |                |               | Monika Mishra(Al        |        |      |            | •                                                         |         |                                             |                              |
|                |                |               |                         |        |      | Search     | n Details                                                 |         |                                             |                              |
| Sr. No.        | Exam Type      | Course Code   | Course Name             | Part   | Sem  | Paper Code | Paper Name                                                | Section | Attendance Work                             | I.A. Work                    |
| 1              | CBCS           | 518           | B.A.(HONS.)<br>HISTORY  | 1      | 1    | 72132801   | Sanskrit Literature                                       | NILL    | Filling of Attd.  View Report  Create Group | Filling of I.A.  View Report |
| 2              | CBCS           | 529           | B.A.(HONS.)<br>SANSKRIT | 1      | 1    | 72132801   | Sanskrit Literature                                       | NILL    | Filling of Attd View Report Create Group    | Filling of I.A View Report   |
| 3              | CBCS           | 529           | B.A.(HONS.)<br>SANSKRIT | 11     | IV   | 12131403   | Sanskrit and World<br>Literature                          | NILL    | Filling of Attd.  View Report  Create Group | Filling of I.A View Report   |
| 4              | CBCS           | 501           | B.A.(PROG)              | III    | VI   | 62137905   | Philosophy, Religion and<br>Culture in Sanskrit Tradition | NILL    | Filling of Attd View Report Create Group    | Filling of I.A.  View Report |
| 5              | CBCS           | 529           | B.A.(HONS.)<br>SANSKRIT | III.   | VI   | 12131602   | Sanskrit Composition and<br>Communication                 | NILL    | Filling of Attd.  View Report  Create Group | Filling of I.A View Report   |