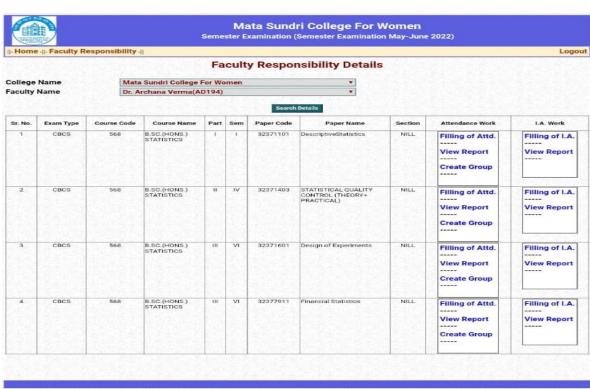

|
| 1       | CBCS      | 528         | BA(HONS.)<br>PSYCHOLOGY   |        | -      | 12111103   | INTRODUCTION TO<br>PSYCHOLOGY                                 | NEL     | Filling of Attd.  View Report  Create Group | Filling of I.A               |
| 2       | CBCS      | 528         | B.A.(HONS.)<br>PSYCHOLOGY |        | IV.    | 12113907   | PSYCHOLOGICAL SKILLS<br>IN ORGANIZATION<br>(THEORY+ TUTORIAL) | NILL    | Filling of Attd.  View Report  Create Group | Filling of I.A  View Report  |
| 3       | CBCS      | 528         | BAJHONS.)<br>PSYCHOLOGY   | m      | VI     | 12111605   | ORGANIZATIONAL<br>BEHAVIOR                                    | NEL     | Filling of Attd.  View Report  Create Group | Filling of I.A.  View Report |











Ph: 23237291









#### mscdu.in







Ph: 23237291



## www.mscau.in







Ph: 23237291

9:57





# mscdu.in/DailyAt















































Ph: 23237291

10:45 🕓 🕹 🖾 🔽

(© @ 46 all 85% ■























| IN THE PROPERTY OF THE PROPERT | Mata Sundri College For Women Semester Examination (Semester Examination May-June 2022) |                                           |  |  |  |  |  |  |  |
|----------------------------------------------------------------------------------------------------------------------------------------------------------------------------------------------------------------------------------------------------------------------------------------------------------------------------------------------------------------------------------------------------------------------