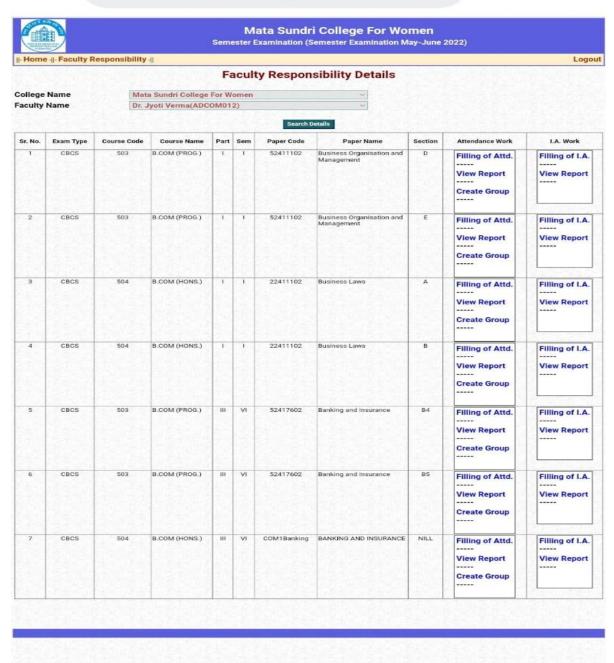

Ph: 23237291

#### Ref No. MSC/IQAC/SSR-CR6/6.2.3

#### SCREENSHOT OF USER INTERFACE

#### A. TEACHER INTERFACE































Ph: 23237291





## mscdu.in



View Report

View Report
---Create Group





Ph: 23237291



## 

**60** 

:





Ph: 23237291









mscdu.in/DailyAttendan











Ph: 23237291







**Create Group** 



|              |           | carry reco  | sponsibilit    |       |        | Booner     | sibility Details                           |         |                                             | Logo                         |
|--------------|-----------|-------------|----------------|-------|--------|------------|--------------------------------------------|---------|---------------------------------------------|------------------------------|
|              |           |             |                | гас   | uity   | Kespon     | isibility Details                          |         |                                             |                              |
| College Name |           |