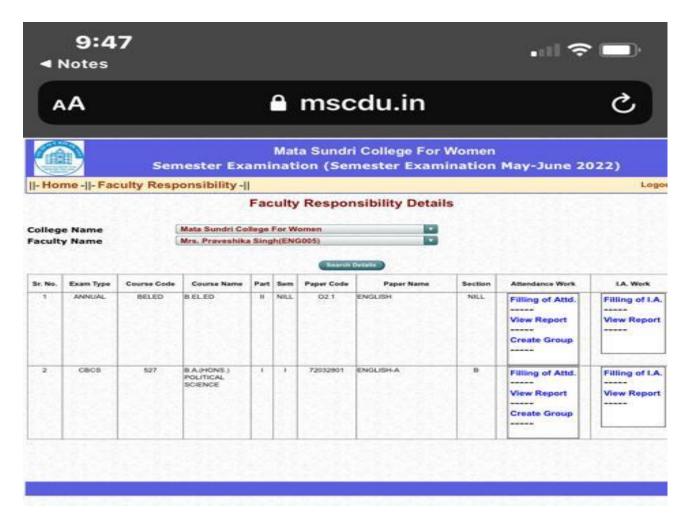

| cam Type | Course Code | Course Name               | Part | Sem  | Paper Code | Paper Name                   | Section | Attendance Work                             | I.A. Wo                    |
|----------|-------------|---------------------------|------|------|------------|------------------------------|---------|---------------------------------------------|----------------------------|
| ANNUAL   | BELED       | B.EL.ED                   | II   | NILL | 02.1       | ENGLISH                      | NILL    | Filling of Attd View Report Create Group    | Filling of<br><br>View Rep |
| CBCS     | 526         | B.A.(HONS.)<br>PHILOSOPHY | I    | 21 2 | 72032801   | ENGLISH-A                    | NILL    | Filling of Attd.  View Report  Create Group | Filling of<br><br>View Rep |
| CBCS     | 511         | B.A.(HONS.)<br>ENGLISH    | П    | IV   | 12031402   | British Romantic Literature  | NILL    | Filling of Attd.  View Report  Create Group | Filling of View Rep        |
| CBCS     | 501         | B.A.(PROG)                | III  | VI   | ENG2ELT    | ENGLISH LANGUAGE<br>TEACHING | NILL    | Filling of Attd View Report Create Group    | Filling of View Rep        |