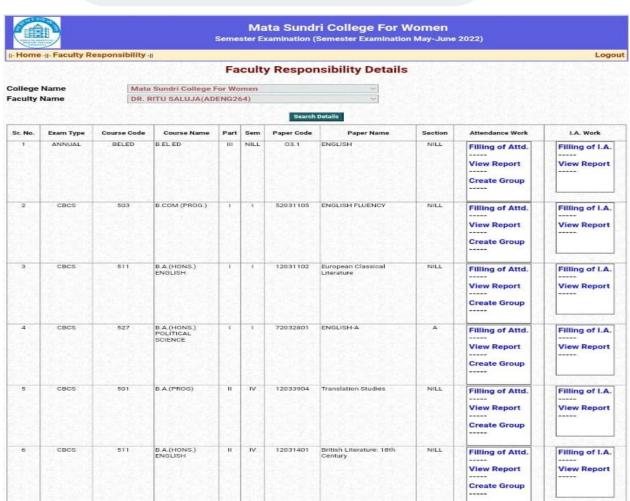

TO<br>PSYCHOLOGY                                 | NEL     | Filling of Attd.  View Report  Create Group | Filling of I.A               |
| 2       | CBCS      | 528         | B.A.(HONS.)<br>PSYCHOLOGY |        | IV.    | 12113907   | PSYCHOLOGICAL SKILLS<br>IN ORGANIZATION<br>(THEORY+ TUTORIAL) | NILL    | Filling of Attd.  View Report  Create Group | Filling of I.A  View Report  |
| 3       | CBCS      | 528         | BAJHONS.)<br>PSYCHOLOGY   | m      | VI     | 12111605   | ORGANIZATIONAL<br>BEHAVIOR                                    | NEL     | Filling of Attd.  View Report  Create Group | Filling of I.A.  View Report |











Ph: 23237291









#### mscdu.in







Ph: 23237291



## www.mscau.in







Ph: 23237291

9:57





# mscdu.in/DailyAt















































Ph: 23237291

10:45 🕓 🕹 🖾 🔽

(© @ 46 all 85% ■























| IN THE PROPERTY OF THE PROPERT | Mata Sundri College For Women Semester Examination (Semester Examination May-June 2022) |                                           |  |  |  |  |  |  |  |
|-----------------------------------------------------------------------------------------------------------------------------------------------------------------------------------------------------------------------------------------------------------------------------------------------------------------------------------------------------------------------------------------------------------------------------------------------------------------------------------------------------------------------------------------