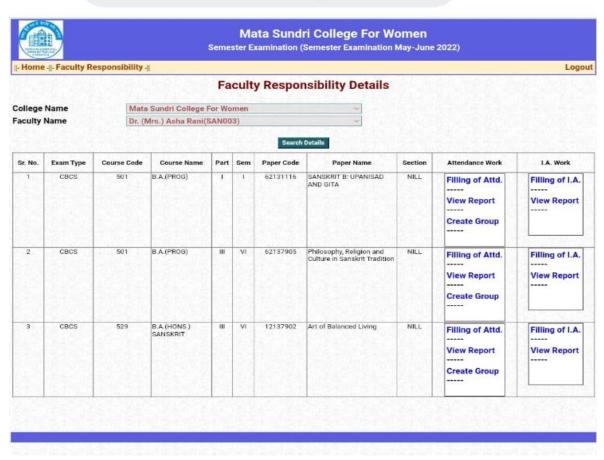

# mscdu.in/DailyAt

| TRUTTUS TOT AN | Degratia.      |               |                         | Seme   |      |            | ri College For Wo                                         |         | 2022)                                       |                              |
|----------------|----------------|---------------|-------------------------|--------|------|------------|-----------------------------------------------------------|---------|---------------------------------------------|------------------------------|
| ∥- Home        | e-⊪- Faculty R | esponsibility | -                       |        |      |            |                                                           |         |                                             | Logout                       |
|                |                |               |                         | Fa     | cult | y Respo    | nsibility Details                                         |         |                                             |                              |
| College        | Name           | Mata          | a Sundri College        | For Wo | nmen |            | •                                                         |         |                                             |                              |
| Faculty        |                |               | Monika Mishra(Al        |        |      |            | •                                                         |         |                                             |                              |
|                |                |               |                         |        |      | Search     | n Details                                                 |         |                                             |                              |
| Sr. No.        | Exam Type      | Course Code   | Course Name             | Part   | Sem  | Paper Code | Paper Name                                                | Section | Attendance Work                             | I.A. Work                    |
| 1              | CBCS           | 518           | B.A.(HONS.)<br>HISTORY  | 1      | 1    | 72132801   | Sanskrit Literature                                       | NILL    | Filling of Attd.  View Report  Create Group | Filling of I.A.  View Report |
| 2              | CBCS           | 529           | B.A.(HONS.)<br>SANSKRIT | 1      | 1    | 72132801   | Sanskrit Literature                                       | NILL    | Filling of Attd View Report Create Group    | Filling of I.A View Report   |
| 3              | CBCS           | 529           | B.A.(HONS.)<br>SANSKRIT | 11     | IV   | 12131403   | Sanskrit and World<br>Literature                          | NILL    | Filling of Attd.  View Report  Create Group | Filling of I.A View Report   |
| 4              | CBCS           | 501           | B.A.(PROG)              | III    | VI   | 62137905   | Philosophy, Religion and<br>Culture in Sanskrit Tradition | NILL    | Filling of Attd View Report Create Group    | Filling of I.A.  View Report |
| 5              | CBCS           | 529           | B.A.(HONS.)<br>SANSKRIT | III.   | VI   | 12131602   | Sanskrit Composition and<br>Communication                 | NILL    | Filling of Attd.  View Report  Create Group | Filling of I.A View Report   |