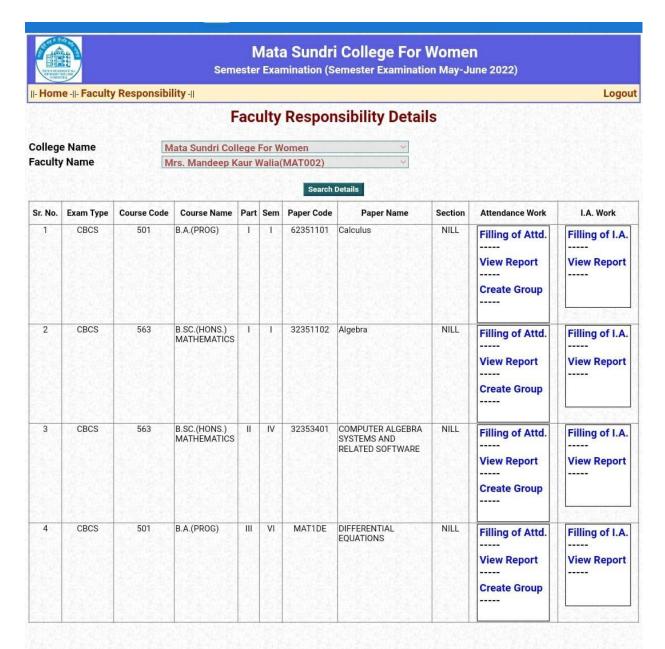

| - Hoi   | me -  - Fac | ulty Resp   | onsibility -                | [     |       |            |                                                     |         |                                          | Logo                         |
|---------|-------------|-------------|-----------------------------|-------|-------|------------|-----------------------------------------------------|---------|------------------------------------------|------------------------------|
|         |             |             |                             | Fac   | ulty  | Respon     | nsibility Details                                   |         |                                          |                              |
| College | e Name      |             | Mata Sundri Co              | llege | For W | omen       | •                                                   |         |                                          |                              |
|         | y Name      |             | Mrs. Sonia Ane              | ja(MA | T006) |            | V                                                   |         |                                          |                              |
|         |             |             |                             |       |       | Search     | Details                                             |         |                                          |                              |
| Sr. No. | Exam Type   | Course Code | Course Name                 | Part  | Sem   | Paper Code | Paper Name                                          | Section | Attendance Work                          | I.A. Work                    |
| 1       | ANNUAL      | BELED       | B.EL.ED                     | н     | NILL  | O2.3       | MATHS                                               | NILL    | Filling of Attd View Report Create Group | Filling of I.A.  View Report |
| 2       | ANNUAL      | BELED       | B.EL.ED                     | III   | NILL  | O3.3       | MATHS                                               | NILL    | Filling of Attd View Report Create Group | Filling of I.A.  View Report |
| 3       | CBCS        | 563         | B.SC.(HONS.)<br>MATHEMATICS | II    | IV    | 32351403   | Ring Theory & Linear<br>Algebra-I                   | NILL    | Filling of Attd View Report Create Group | Filling of I.A View Report   |
| 4       | CBCS        | 563         | B.SC.(HONS.)<br>MATHEMATICS | Н     | IV    | 32353401   | COMPUTER ALGEBRA<br>SYSTEMS AND RELATED<br>SOFTWARE | NILL    | Filling of Attd View Report Create Group | Filling of I.A.  View Report |