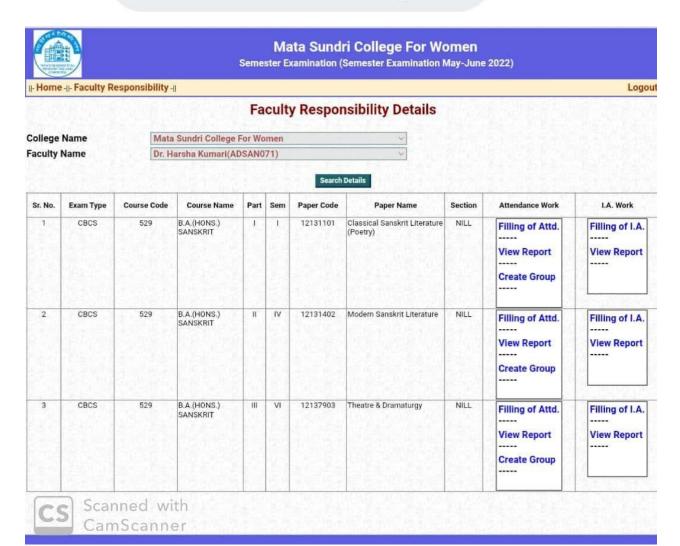

# 

:

| - Home  | - Faculty R | esponsibility - | at .                    |         |       |            |                                                     |         |                                             | Logo                         |
|---------|-------------|-----------------|-------------------------|---------|-------|------------|-----------------------------------------------------|---------|---------------------------------------------|------------------------------|
|         | #           |                 |                         | Fa      | cult  | v Resnot   | nsibility Details                                   | E12.00  |                                             |                              |
|         |             |                 |                         |         |       | y itespoi  | isibility Details                                   |         |                                             |                              |
| ollege  |             |                 | Sundri College I        |         |       |            | ~                                                   |         |                                             |                              |
| aculty  | Name        | Dr. K           | uldeep Kumar Se         | ehgal(S | SANOO | 4)         | ~                                                   |         |                                             |                              |
|         |             |                 |                         |         |       | Search     | Details                                             |         |                                             |                              |
| Sr. No. | Exam Type   | Course Code     | Course Name             | Part    | Sem   | Paper Code | Paper Name                                          | Section | Attendance Work                             | I.A. Work                    |
| 1       | CBCS        | 529             | B.A.(HONS.)<br>SANSKRIT | ı       | 1     | 12131102   | Critical Survey of Sanskrit<br>Literature           | NILL    | Filling of Attd View Report Create Group    | Filling of I.A. View Report  |
| 2       | CBCS        | 529             | B.A.(HONS.)<br>SANSKRIT | п       | IV    | 12131401   | Indian Epigraphy,<br>Palaeography and<br>Chronology | NILL    | Filling of Attd. View Report Create Group   | Filling of I.A. View Report  |
| 3       | CBCS        | 529             | B.A.(HONS.)<br>SANSKRIT | w       | VI    | 12131601   | Indian Ontology and<br>Epistemology                 | NILL    | Filling of Attd.  View Report  Create Group | Filling of I.A.  View Report |