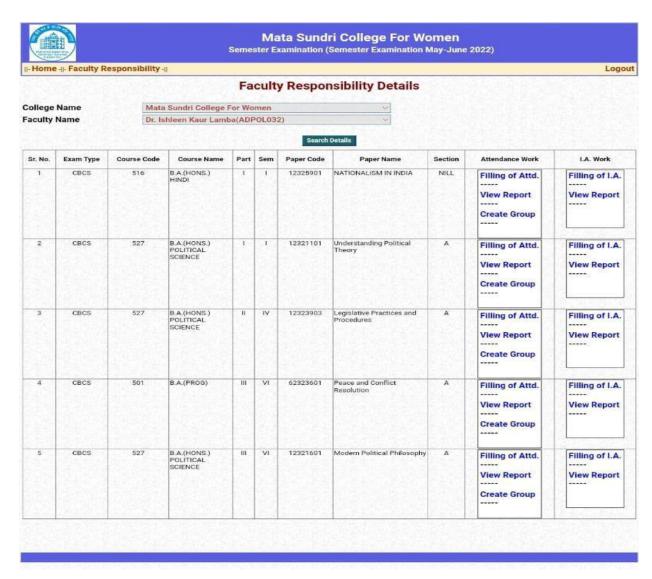

Ph: 23237291

11-

NILL

Student Group Name

| -Ho     | me-  -Fa  | culty Res   | ponsibility                         | -      |       |            |                                   |         |                                             | Logo                         |
|---------|-----------|-------------|-------------------------------------|--------|-------|------------|-----------------------------------|---------|---------------------------------------------|------------------------------|
|         |           |             | Fa                                  | cul    | ty I  | Respon     | nsibility Deta                    | ils     |                                             |                              |
|         | e Name    |             | Mata Sundri Co                      |        |       |            | <u> </u>                          |         |                                             |                              |
| Facult  | y Name    |             | Mrs. Divya Prac                     | dhan(l | ENG00 | 06)        | <u> </u>                          |         |                                             |                              |
|         |           |             |                                     |        |       | Search     | Details                           |         |                                             |                              |
| Sr. No. | Exam Type | Course Code |                                     | Part   | 3374  | Paper Code | Paper Name                        | Section | Attendance Work                             | I.A. Work                    |
| 1       | CBCS      | 527         | B.A.(HONS.)<br>POLITICAL<br>SCIENCE |        | I     | 12035901   | ACADEMIC WRITING AND COMPOSITION  | NILL    | Filling of Attd.  View Report  Create Group | Filling of I.A.  View Report |
| 2       | CBCS      | 528         | B.A.(HONS.)<br>PSYCHOLOGY           | 1      | 1     | 12035901   | ACADEMIC WRITING AND COMPOSITION  | NILL    | Filling of Attd View Report Create Group    | Filling of I.A View Report   |
| 3       | CBCS      | 563         | B.SC.(HONS.)<br>MATHEMATICS         | ı      | 1     | 12035901   | ACADEMIC WRITING AND COMPOSITION  | NILL    | Filling of Attd.  View Report  Create Group | Filling of I.A.  View Report |
| 4       | CBCS      | 568         | B.SC.(HONS.)<br>STATISTICS          | 1      | 1     | 72032801   | ENGLISH-A                         | NILL    | Filling of Attd.  View Report  Create Group | Filling of I.A.  View Report |
| 5       | CBCS      | 501         | B.A.(PROG)                          | 111    | VI    | 62035919   | MEDIA AND<br>COMMUNICATION SKILLS | NILL.   | Filling of Attd View Report Create Group    | Filling of I.A.  View Report |