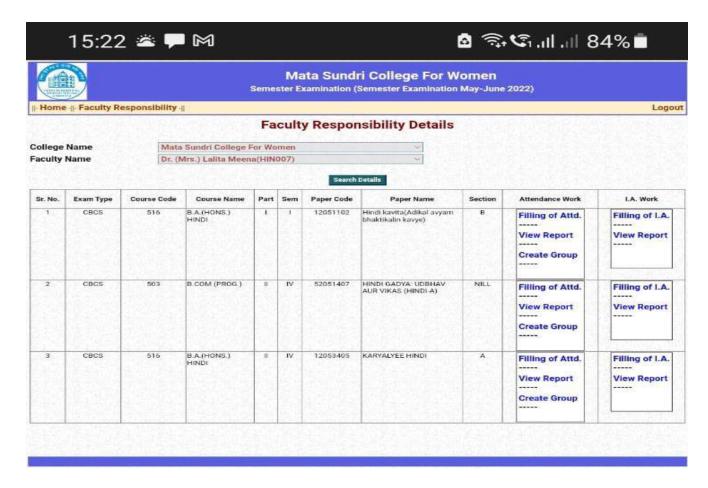

Ph: 23237291

→ mscdu.in/DailyAttendan

:

|         |                |             |                           | Fac   | culty  | Respo      | nsibility Details                                             |         |                                             |                            |  |  |  |  |
|---------|----------------|-------------|---------------------------|-------|--------|------------|---------------------------------------------------------------|---------|---------------------------------------------|----------------------------|--|--|--|--|
| olleg   | e Name         |             | Mata Sundri Co            | llege | For W  | /omen      |                                                               |         |                                             |                            |  |  |  |  |
|         | y Name         |             | Dr. (Ms.) Garim           | a Kun | nar(PS | SY006)     |                                                               |         |                                             |                            |  |  |  |  |
|         | Bearch Details |             |                           |       |        |            |                                                               |         |                                             |                            |  |  |  |  |
| Sr. No. | Exam Type      | Course Code | Course Name               | Part  | Sem    | Paper Code | Paper Name                                                    | Section | Attendance Work                             | I.A. Work                  |  |  |  |  |
| 1       | CBCS           | 528         | BA(HONS.)<br>PSYCHOLOGY   |       | ı      | 12111103   | INTRODUCTION TO<br>PSYCHOLOGY                                 | NEL     | Filling of Attd.  View Report  Create Group | Filling of LA  View Report |  |  |  |  |
| 2       | CBCS           | 528         | B.A.(HONS.)<br>PSYCHOLOGY | н     | *      | 12113907   | PSYCHOLOGICAL SKILLS<br>IN ORGANIZATION<br>(THEORY+ TUTORIAL) | NILL    | Filling of Attd.  View Report  Create Group | Filling of LA              |  |  |  |  |
| 3       | CBCS           | 528         | BAJHONS)<br>PSYCHOLOGY    | m     | VI     | 12111605   | ORGANIZATIONAL<br>BEHAVIOR                                    | NEL     | Filling of Attd.  View Report  Create Group | Filling of I.A             |  |  |  |  |