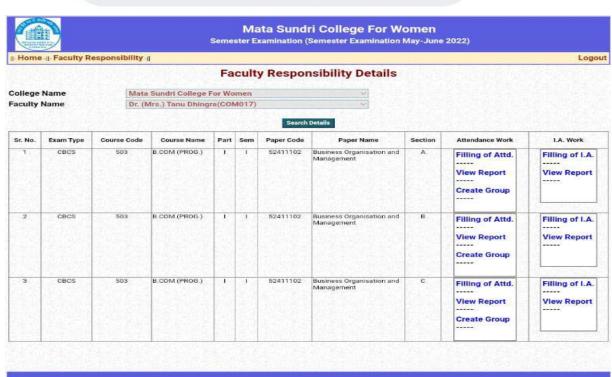

Ph: 23237291

→ mscdu.in/DailyAttendan

:

|         |                |             |                           | Fac   | culty  | Respo      | nsibility Details                                             |         |                                             |                            |  |  |  |  |
|---------|----------------|-------------|---------------------------|-------|--------|------------|---------------------------------------------------------------|---------|---------------------------------------------|----------------------------|--|--|--|--|
| olleg   | e Name         |             | Mata Sundri Co            | llege | For W  | /omen      |                                                               |         |                                             |                            |  |  |  |  |
|         | y Name         |             | Dr. (Ms.) Garim           | a Kun | nar(PS | SY006)     |                                                               |         |                                             |                            |  |  |  |  |
|         | Bearch Details |             |                           |       |        |            |                                                               |         |                                             |                            |  |  |  |  |
| Sr. No. | Exam Type      | Course Code | Course Name               | Part  | Sem    | Paper Code | Paper Name                                                    | Section | Attendance Work                             | I.A. Work                  |  |  |  |  |
| 1       | CBCS           | 528         | BA(HONS.)<br>PSYCHOLOGY   |       | ı      | 12111103   | INTRODUCTION TO<br>PSYCHOLOGY                                 | NEL     | Filling of Attd.  View Report  Create Group | Filling of LA  View Report |  |  |  |  |
| 2       | CBCS           | 528         | B.A.(HONS.)<br>PSYCHOLOGY | н     | *      | 12113907   | PSYCHOLOGICAL SKILLS<br>IN ORGANIZATION<br>(THEORY+ TUTORIAL) | NILL    | Filling of Attd.  View Report  Create Group | Filling of LA              |  |  |  |  |
| 3       | CBCS           | 528         | BAJHONS)<br>PSYCHOLOGY    | m     | VI     | 12111605   | ORGANIZATIONAL<br>BEHAVIOR                                    | NEL     | Filling of Attd.  View Report  Create Group | Filling of I.A             |  |  |  |  |