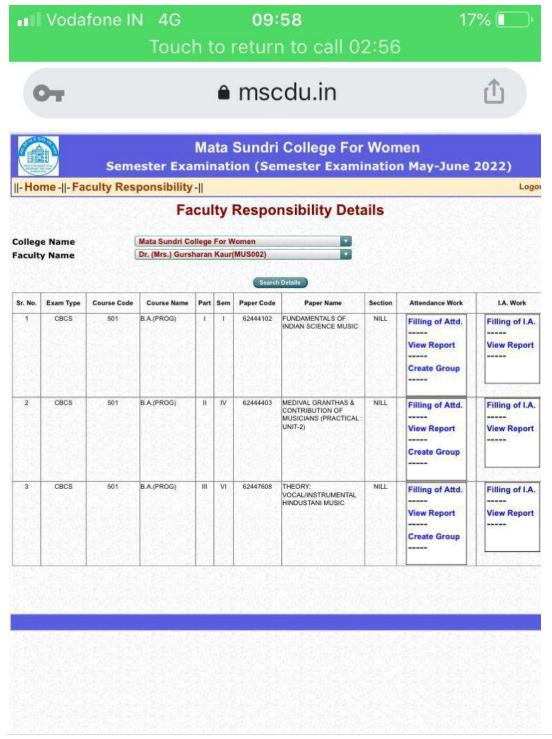

#### SCREENSHOT OF USER INTERFACE

#### A. TEACHER INTERFACE

Ph: 23237291

mscdu.in

Ph: 23237291