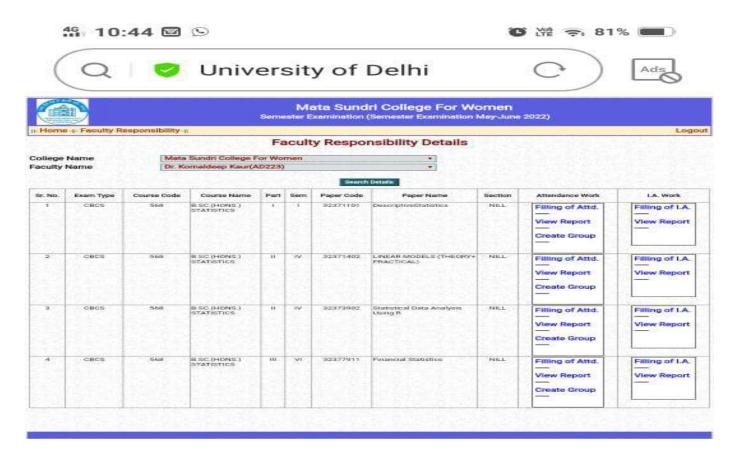

| Sr. No. | Exam Type | Course Code | Course Name                | Part | Sem         | Paper Code | Paper Name                                            | Section | Attendance Work                             | I.A. Work                    |
|---------|-----------|-------------|----------------------------|------|-------------|------------|-------------------------------------------------------|---------|---------------------------------------------|------------------------------|
| 1       | CBCS      | 568         | B.SC.(HONS.)<br>STATISTICS | -    | A THOUSE IN | 32371101   | DescriptiveStatistics                                 | NILL    | Filling of Attd. View Report Create Group   | Filling of I.A. View Report  |
| 2       | CBCS      | 568         | B.SC.(HONS.)<br>STATISTICS | n    | IV          | 32371403   | STATISTICAL QUALITY<br>CONTROL (THEORY+<br>PRACTICAL) | NILL    | Filling of Attd.  View Report  Create Group | Filling of I.A.  View Report |
| 3       | CBCS      | 568         | B.SC.(HONS.)<br>STATISTICS | 111  | VI          | 32371601   | Design of Experiments                                 | NILL    | Filling of Attd.  View Report  Create Group | Filling of I.A.  View Report |
| 4       | CBCS      | 568         | B.SC.(HONS.)<br>STATISTICS | 110  | VI          | 32377911   | Financial Statistics                                  | NILL    | Filling of Attd. View Report Create Group   | Filling of I.A.  View Report |