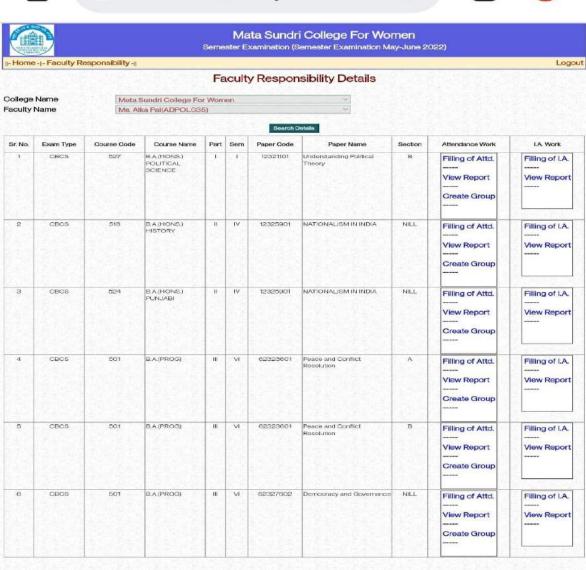

Ph: 23237291

→ mscdu.in/DailyAttendan

:

|         |                |             |                           | Fac   | culty  | Respo      | nsibility Details                                             |         |                                             |                            |  |  |  |  |
|---------|----------------|-------------|---------------------------|-------|--------|------------|---------------------------------------------------------------|---------|---------------------------------------------|----------------------------|--|--|--|--|
| olleg   | e Name         |             | Mata Sundri Co            | llege | For W  | /omen      |                                                               |         |                                             |                            |  |  |  |  |
|         | y Name         |             | Dr. (Ms.) Garim           | a Kun | nar(PS | SY006)     |                                                               |         |                                             |                            |  |  |  |  |
|         | Bearch Details |             |                           |       |        |            |                                                               |         |                                             |                            |  |  |  |  |
| Sr. No. | Exam Type      | Course Code | Course Name               | Part  | Sem    | Paper Code | Paper Name                                                    | Section | Attendance Work                             | I.A. Work                  |  |  |  |  |
| 1       | CBCS           | 528         | BA(HONS.)<br>PSYCHOLOGY   |       | ı      | 12111103   | INTRODUCTION TO<br>PSYCHOLOGY                                 | NEL     | Filling of Attd.  View Report  Create Group | Filling of LA  View Report |  |  |  |  |
| 2       | CBCS           | 528         | B.A.(HONS.)<br>PSYCHOLOGY | н     | *      | 12113907   | PSYCHOLOGICAL SKILLS<br>IN ORGANIZATION<br>(THEORY+ TUTORIAL) | NILL    | Filling of Attd.  View Report  Create Group | Filling of LA              |  |  |  |  |
| 3       | CBCS           | 528         | BAJHONS)<br>PSYCHOLOGY    | m     | VI     | 12111605   | ORGANIZATIONAL<br>BEHAVIOR                                    | NEL     | Filling of Attd.  View Report  Create Group | Filling of I.A             |  |  |  |  |