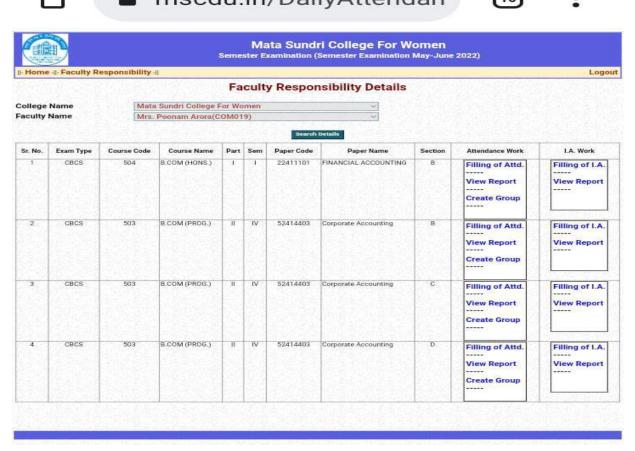

#### SCREENSHOT OF USER INTERFACE

#### A. TEACHER INTERFACE

Ph: 23237291

mscdu.in

Ph: 23237291