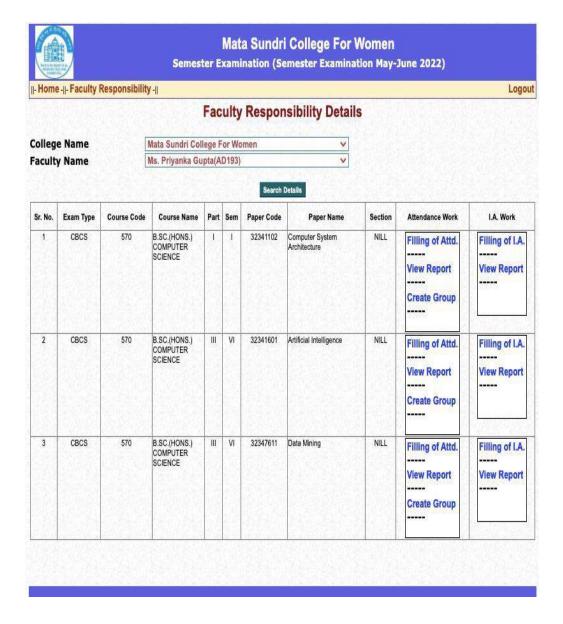

# mscdu.in/DailyAttendance

| Sr. No. | Exam Type | Course Code | Course Name                         | Part | Sem | Paper Code | Paper Name | Section | Attendance Work                             | I.A. Work                  |
|---------|-----------|-------------|-------------------------------------|------|-----|------------|------------|---------|---------------------------------------------|----------------------------|
| 1       | CBCS      | 563         | B.SC.(HONS.)<br>MATHEMATICS         | 1    | 1   | 32351101   | Calculus   | NILL    | Filling of Attd View Report Create Group    | Filling of I.A View Report |
| 2       | CBCS      | 570         | B.SC.(HONS.)<br>COMPUTER<br>SCIENCE | 1    |     | 32355101   | CALCULUS   | NILL    | Filling of Attd.  View Report  Create Group | Filling of I.A View Report |