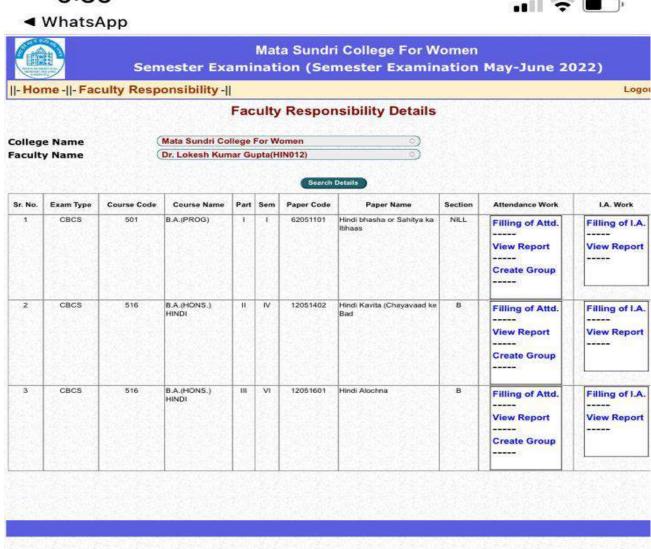

| Filling of Attd. View Report Create Group   | Filling of I.A                |
| 12     | CBCS      | 503         | B COM (PROG.)                       | 211   | VI  | 62275604   | PRINCIPLES OF MACROECONOMICS                   | c       | Filling of Attd. View Report Create Group   | Filling of I.A.               |
| 13     | CBCS      | 503         | B.COM (PROG.)                       | m     | VI  | 62275604   | PRINCIPLES OF<br>MACROECONOMICS                | D       | Filling of Attd. View Report Create Group   | Filling of I.A                |



Ph: 23237291



ш

W

12127905

Biography and Auto-Biography NULL

Filling of Attd.

View Report

Create Group

Filling of I.A.

View Report



















Ph: 23237291







mscdu.in/DailyAttendar



:









Ph: 23237291

9:36







| Sr. No. | Exam Type | Course Code | Course Name            | Part | Sem | Paper Code | Paper Name                                                 | Section | Attendance Work                             | I.A. Work                    |
|---------|-----------|-------------|------------------------|------|-----|------------|------------------------------------------------------------|---------|---------------------------------------------|------------------------------|
| 1       | CBCS      | 501         | B.A.(PROG)             | W    | VI  | 62315618   | ENVIRONMENTAL ISSUES<br>IN INDIA (NC)                      | NILL    | Filling of Attd.  View Report  Create Group | Filling of I.A.  View Report |
| 2       | CBCS      | 501         | B.A.(PROG)             | M    | VI  | 6231762