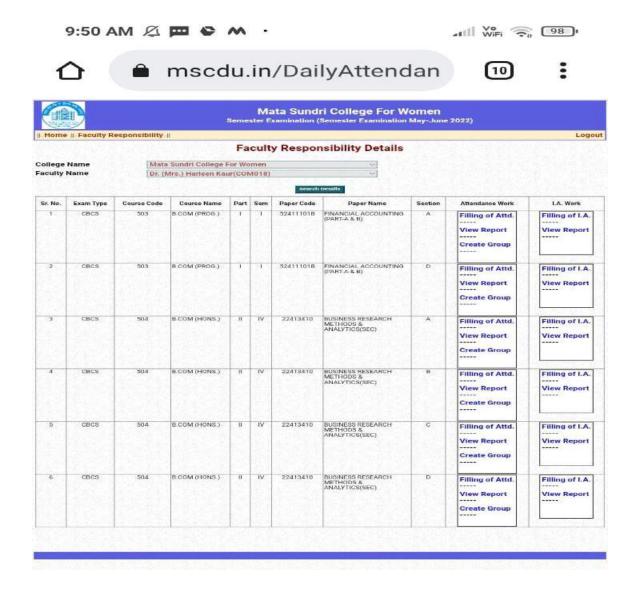

Ph: 23237291

→ mscdu.in/DailyAttendan

:

|         |                |             |                           | Fac   | culty  | Respo      | nsibility Details                                             |         |                                             |                            |  |  |  |  |
|---------|----------------|-------------|---------------------------|-------|--------|------------|---------------------------------------------------------------|---------|---------------------------------------------|----------------------------|--|--|--|--|
| olleg   | e Name         |             | Mata Sundri Co            | llege | For W  | /omen      |                                                               |         |                                             |                            |  |  |  |  |
|         | y Name         |             | Dr. (Ms.) Garim           | a Kun | nar(PS | SY006)     |                                                               |         |                                             |                            |  |  |  |  |
|         | Bearch Details |             |                           |       |        |            |                                                               |         |                                             |                            |  |  |  |  |
| Sr. No. | Exam Type      | Course Code | Course Name               | Part  | Sem    | Paper Code | Paper Name                                                    | Section | Attendance Work                             | I.A. Work                  |  |  |  |  |
| 1       | CBCS           | 528         | BA(HONS.)<br>PSYCHOLOGY   |       | ı      | 12111103   | INTRODUCTION TO<br>PSYCHOLOGY                                 | NEL     | Filling of Attd.  View Report  Create Group | Filling of LA  View Report |  |  |  |  |
| 2       | CBCS           | 528         | B.A.(HONS.)<br>PSYCHOLOGY | н     | *      | 12113907   | PSYCHOLOGICAL SKILLS<br>IN ORGANIZATION<br>(THEORY+ TUTORIAL) | NILL    | Filling of Attd.  View Report  Create Group | Filling of LA              |  |  |  |  |
| 3       | CBCS           | 528         | BAJHONS)<br>PSYCHOLOGY    | m     | VI     | 12111605   | ORGANIZATIONAL<br>BEHAVIOR                                    | NEL     | Filling of Attd.  View Report  Create Group | Filling of I.A             |  |  |  |  |