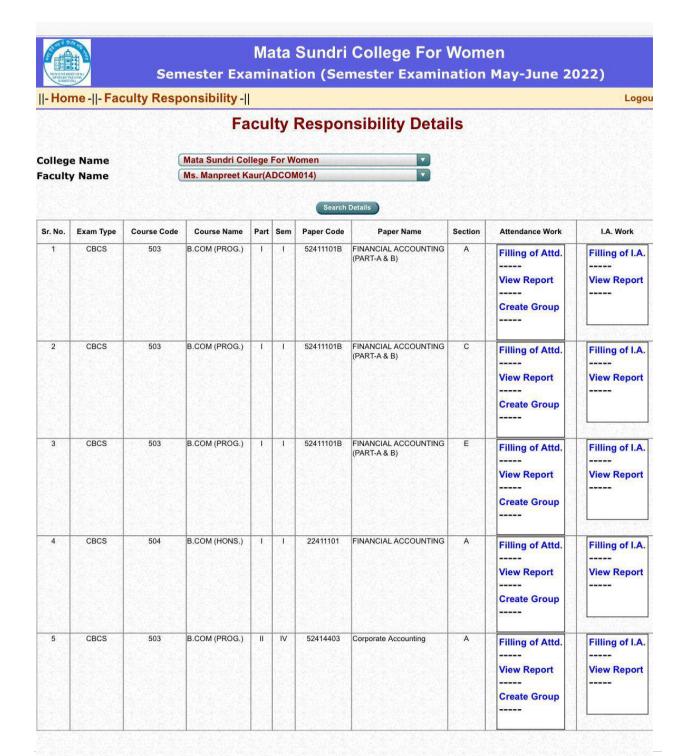

#### SCREENSHOT OF USER INTERFACE

#### A. TEACHER INTERFACE

Ph: 23237291

mscdu.in

Ph: 23237291