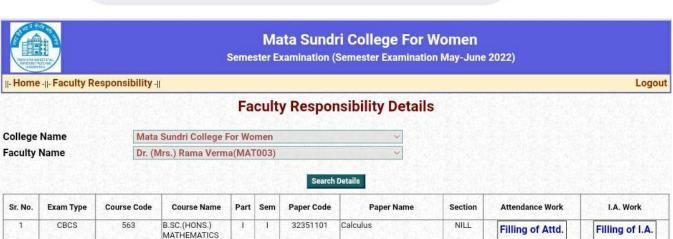

# mscdu.in/DailyAttendar

:

| Home    | J. Faculty R | esponsibility - | 201                                                             |        |      |            |                                                     |         |                                             | Logo                         |  |  |  |  |
|---------|--------------|-----------------|-----------------------------------------------------------------|--------|------|------------|-----------------------------------------------------|---------|---------------------------------------------|------------------------------|--|--|--|--|
|         | T double it  | coponioning     |                                                                 | Fa     | cult | v Pesnor   | nsibility Details                                   | 12 Oct  |                                             |                              |  |  |  |  |
|         |              |                 |                                                                 |        |      | , itespoi  | isibility betails                                   |         |                                             |                              |  |  |  |  |
| ollege  |              | Section 2000    | Mata Sundri College For Women  Dr. Kuldeep Kumar Sehgal(SAN004) |        |      |            |                                                     |         |                                             |                              |  |  |  |  |
| aculty  | Name         | Dr. K           | uldeep Kumar Se                                                 | hgal(S | ANOU | 4)         | *                                                   |         |                                             |                              |  |  |  |  |
|         |              |                 |                                                                 |        |      | Search     | Details                                             |         |                                             |                              |  |  |  |  |
| Sr. No. | Exam Type    | Course Code     | Course Name                                                     | Part   | Sem  | Paper Code | Paper Name                                          | Section | Attendance Work                             | I.A. Work                    |  |  |  |  |
| 1       | CBCS         | 529             | B A.(HONS.)<br>SANSKRIT                                         | 1      | 1    | 12131102   | Critical Survey of Sanskrit<br>Literature           | NILL    | Filling of Attd. View Report Create Group   | Filling of I.A. View Report  |  |  |  |  |
| 2.      | CBCS         | 529             | B.A.(HONS.)<br>SANSKRIT                                         | п      | IV   | 12131401   | Indian Epigraphy,<br>Palaeography and<br>Chronology | NILL    | Filling of Attd.  View Report  Create Group | Filling of I.A.  View Report |  |  |  |  |
| 3       | CBCS         | 529             | B.A.(HONS.)<br>SANSKRIT                                         | u      | VI   | 12131601   | Indian Ontology and<br>Epistemology                 | NILL    | Filling of Attd. View Report Create Group   | Filling of I.A. View Report  |  |  |  |  |