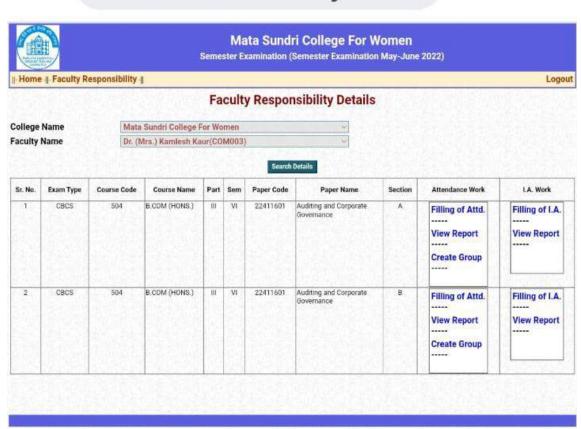

#### SCREENSHOT OF USER INTERFACE

#### A. TEACHER INTERFACE

Ph: 23237291

mscdu.in

Ph: 23237291