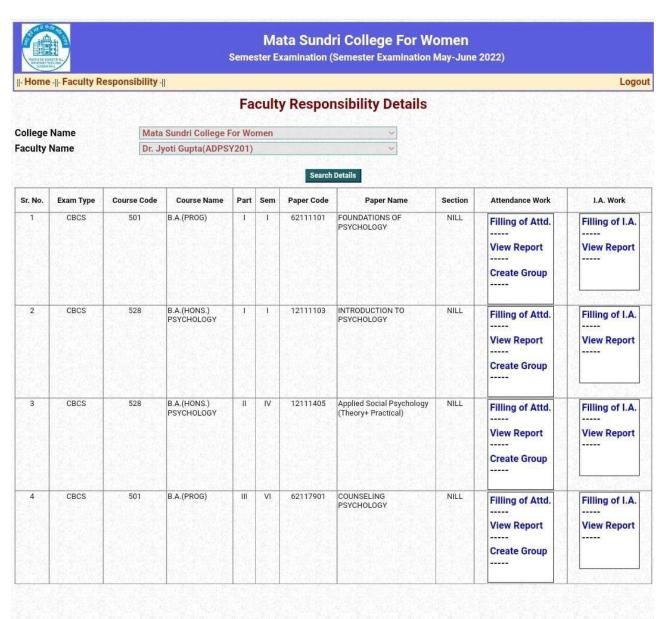

Ph: 23237291

→ mscdu.in/DailyAttendan

:

|         |                |             |                           | Fac   | culty  | Respo      | nsibility Details                                             |         |                                             |                            |  |  |  |  |
|---------|----------------|-------------|---------------------------|-------|--------|------------|---------------------------------------------------------------|---------|---------------------------------------------|----------------------------|--|--|--|--|
| olleg   | e Name         |             | Mata Sundri Co            | llege | For W  | /omen      |                                                               |         |                                             |                            |  |  |  |  |
|         | y Name         |             | Dr. (Ms.) Garim           | a Kun | nar(PS | SY006)     |                                                               |         |                                             |                            |  |  |  |  |
|         | Bearch Details |             |                           |       |        |            |                                                               |         |                                             |                            |  |  |  |  |
| Sr. No. | Exam Type      | Course Code | Course Name               | Part  | Sem    | Paper Code | Paper Name                                                    | Section | Attendance Work                             | I.A. Work                  |  |  |  |  |
| 1       | CBCS           | 528         | BA(HONS.)<br>PSYCHOLOGY   |       | ı      | 12111103   | INTRODUCTION TO<br>PSYCHOLOGY                                 | NEL     | Filling of Attd.  View Report  Create Group | Filling of LA  View Report |  |  |  |  |
| 2       | CBCS           | 528         | B.A.(HONS.)<br>PSYCHOLOGY | н     | *      | 12113907   | PSYCHOLOGICAL SKILLS<br>IN ORGANIZATION<br>(THEORY+ TUTORIAL) | NILL    | Filling of Attd.  View Report  Create Group | Filling of LA              |  |  |  |  |
| 3       | CBCS           | 528         | BAJHONS)<br>PSYCHOLOGY    | m     | VI     | 12111605   | ORGANIZATIONAL<br>BEHAVIOR                                    | NEL     | Filling of Attd.  View Report  Create Group | Filling of I.A             |  |  |  |  |