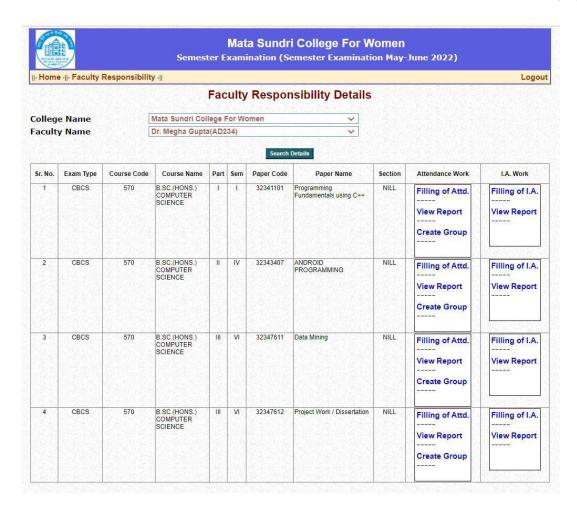

#### SCREENSHOT OF USER INTERFACE

#### A. TEACHER INTERFACE

Ph: 23237291

mscdu.in

Ph: 23237291