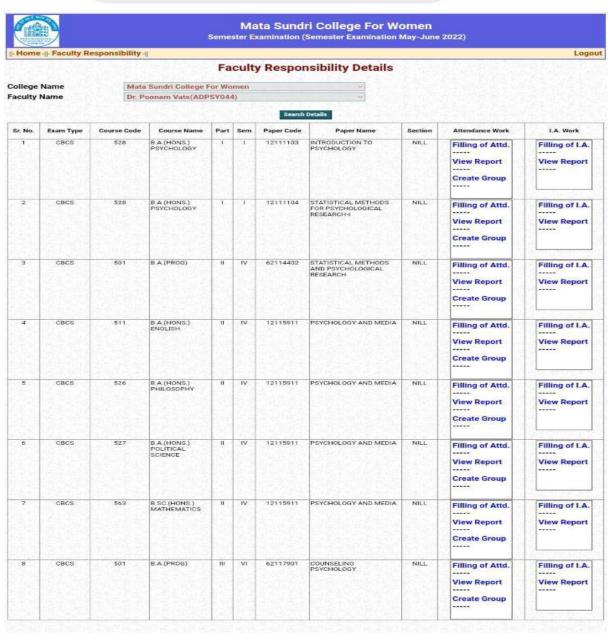

Ph: 23237291

→ mscdu.in/DailyAttendan

:

|         |                |             |                           | Fac   | culty  | Respo      | nsibility Details                                             |         |                                             |                            |  |  |  |  |
|---------|----------------|-------------|---------------------------|-------|--------|------------|---------------------------------------------------------------|---------|---------------------------------------------|----------------------------|--|--|--|--|
| olleg   | e Name         |             | Mata Sundri Co            | llege | For W  | /omen      |                                                               |         |                                             |                            |  |  |  |  |
|         | y Name         |             | Dr. (Ms.) Garim           | a Kun | nar(PS | SY006)     |                                                               |         |                                             |                            |  |  |  |  |
|         | Bearch Details |             |                           |       |        |            |                                                               |         |                                             |                            |  |  |  |  |
| Sr. No. | Exam Type      | Course Code | Course Name               | Part  | Sem    | Paper Code | Paper Name                                                    | Section | Attendance Work                             | I.A. Work                  |  |  |  |  |
| 1       | CBCS           | 528         | BA(HONS.)<br>PSYCHOLOGY   |       | ı      | 12111103   | INTRODUCTION TO<br>PSYCHOLOGY                                 | NEL     | Filling of Attd.  View Report  Create Group | Filling of LA  View Report |  |  |  |  |
| 2       | CBCS           | 528         | B.A.(HONS.)<br>PSYCHOLOGY | н     | *      | 12113907   | PSYCHOLOGICAL SKILLS<br>IN ORGANIZATION<br>(THEORY+ TUTORIAL) | NILL    | Filling of Attd.  View Report  Create Group | Filling of LA              |  |  |  |  |
| 3       | CBCS           | 528         | BAJHONS)<br>PSYCHOLOGY    | m     | VI     | 12111605   | ORGANIZATIONAL<br>BEHAVIOR                                    | NEL     | Filling of Attd.  View Report  Create Group | Filling of I.A             |  |  |  |  |