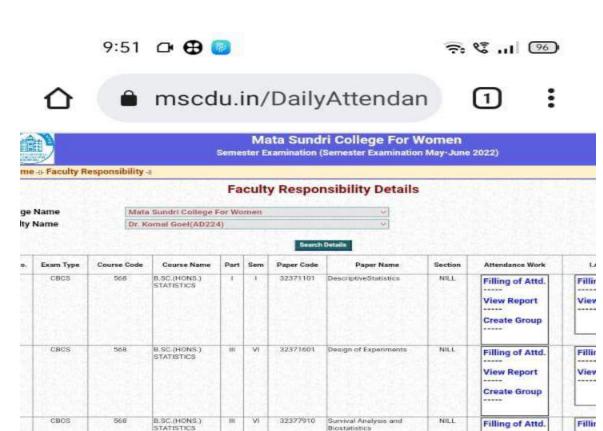

| Sr. No. | Exam Type | Course Code | Course Name                | Part | Sem         | Paper Code | Paper Name                                            | Section | Attendance Work                             | I.A. Work                    |
|---------|-----------|-------------|----------------------------|------|-------------|------------|-------------------------------------------------------|---------|---------------------------------------------|------------------------------|
| 1       | CBCS      | 568         | B.SC.(HONS.)<br>STATISTICS | -    | A THOUSE IN | 32371101   | DescriptiveStatistics                                 | NILL    | Filling of Attd. View Report Create Group   | Filling of I.A. View Report  |
| 2       | CBCS      | 568         | B.SC.(HONS.)<br>STATISTICS | n    | IV          | 32371403   | STATISTICAL QUALITY<br>CONTROL (THEORY+<br>PRACTICAL) | NILL    | Filling of Attd.  View Report  Create Group | Filling of I.A.  View Report |
| 3       | CBCS      | 568         | B.SC.(HONS.)<br>STATISTICS | 111  | VI          | 32371601   | Design of Experiments                                 | NILL    | Filling of Attd.  View Report  Create Group | Filling of I.A.  View Report |
| 4       | CBCS      | 568         | B.SC.(HONS.)<br>STATISTICS | 110  | VI          | 32377911   | Financial Statistics                                  | NILL    | Filling of Attd. View Report Create Group   | Filling of I.A.  View Report |