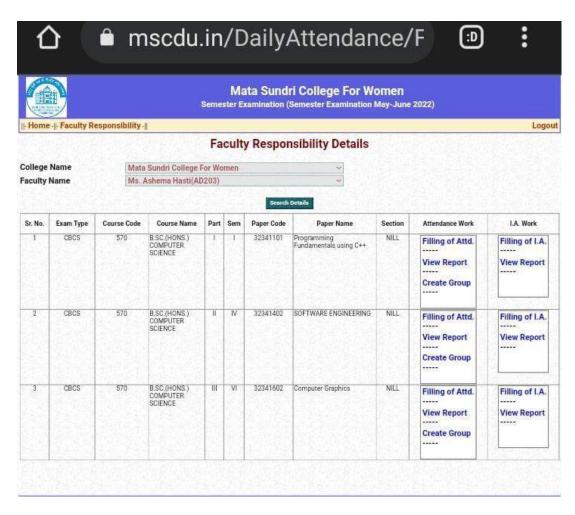

#### SCREENSHOT OF USER INTERFACE

#### A. TEACHER INTERFACE

Ph: 23237291

mscdu.in

Ph: 23237291