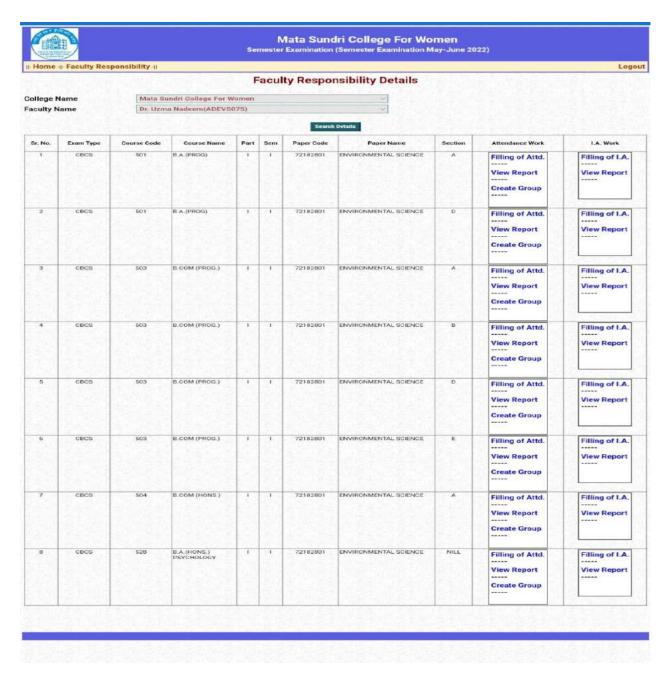

Ph: 23237291

→ mscdu.in/DailyAttendan

:

|         |                |             |                           | Fac   | culty  | Respo      | nsibility Details                                             |         |                                             |                            |  |  |  |  |
|---------|----------------|-------------|---------------------------|-------|--------|------------|---------------------------------------------------------------|---------|---------------------------------------------|----------------------------|--|--|--|--|
| olleg   | e Name         |             | Mata Sundri Co            | llege | For W  | /omen      |                                                               |         |                                             |                            |  |  |  |  |
|         | y Name         |             | Dr. (Ms.) Garim           | a Kun | nar(PS | SY006)     |                                                               |         |                                             |                            |  |  |  |  |
|         | Bearch Details |             |                           |       |        |            |                                                               |         |                                             |                            |  |  |  |  |
| Sr. No. | Exam Type      | Course Code | Course Name               | Part  | Sem    | Paper Code | Paper Name                                                    | Section | Attendance Work                             | I.A. Work                  |  |  |  |  |
| 1       | CBCS           | 528         | BA(HONS.)<br>PSYCHOLOGY   |       | ı      | 12111103   | INTRODUCTION TO<br>PSYCHOLOGY                                 | NEL     | Filling of Attd.  View Report  Create Group | Filling of LA  View Report |  |  |  |  |
| 2       | CBCS           | 528         | B.A.(HONS.)<br>PSYCHOLOGY | н     | *      | 12113907   | PSYCHOLOGICAL SKILLS<br>IN ORGANIZATION<br>(THEORY+ TUTORIAL) | NILL    | Filling of Attd.  View Report  Create Group | Filling of LA              |  |  |  |  |
| 3       | CBCS           | 528         | BAJHONS)<br>PSYCHOLOGY    | m     | VI     | 12111605   | ORGANIZATIONAL<br>BEHAVIOR                                    | NEL     | Filling of Attd.  View Report  Create Group | Filling of I.A             |  |  |  |  |