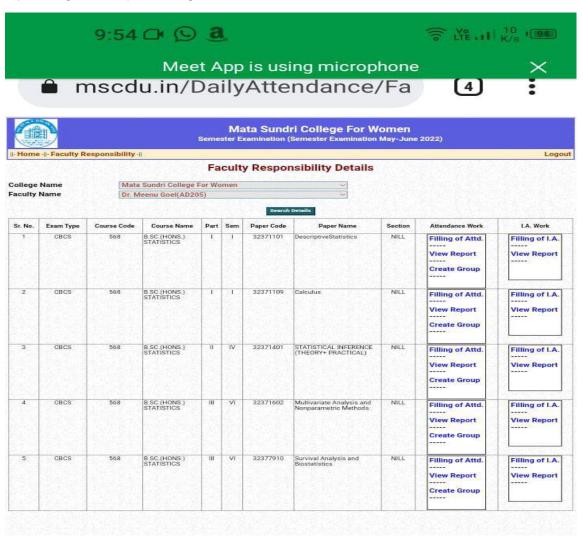

| Sr. No. | Exam Type | Course Code | Course Name                | Part | Sem         | Paper Code | Paper Name                                            | Section | Attendance Work                             | I.A. Work                    |
|---------|-----------|-------------|----------------------------|------|-------------|------------|-------------------------------------------------------|---------|---------------------------------------------|------------------------------|
| 1       | CBCS      | 568         | B.SC.(HONS.)<br>STATISTICS | -    | A THOUSE IN | 32371101   | DescriptiveStatistics                                 | NILL    | Filling of Attd. View Report Create Group   | Filling of I.A. View Report  |
| 2       | CBCS      | 568         | B.SC.(HONS.)<br>STATISTICS | n    | IV          | 32371403   | STATISTICAL QUALITY<br>CONTROL (THEORY+<br>PRACTICAL) | NILL    | Filling of Attd.  View Report  Create Group | Filling of I.A.  View Report |
| 3       | CBCS      | 568         | B.SC.(HONS.)<br>STATISTICS | 111  | VI          | 32371601   | Design of Experiments                                 | NILL    | Filling of Attd.  View Report  Create Group | Filling of I.A.  View Report |
| 4       | CBCS      | 568         | B.SC.(HONS.)<br>STATISTICS | 110  | VI          | 32377911   | Financial Statistics                                  | NILL    | Filling of Attd. View Report Create Group   | Filling of I.A.  View Report |