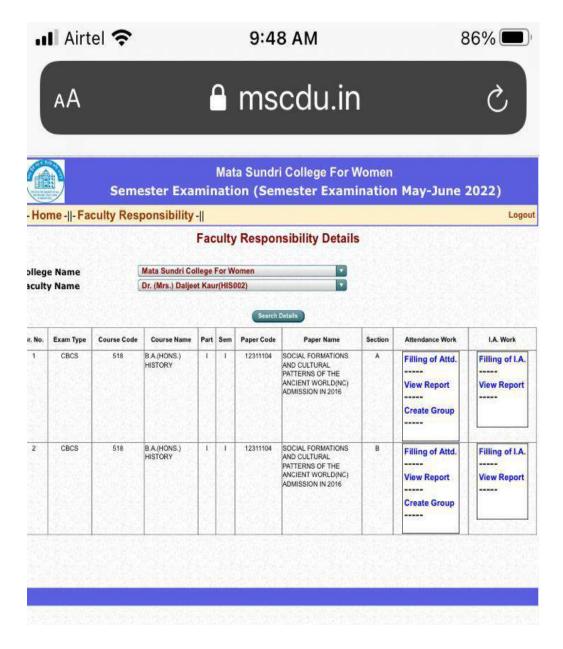

| B.SC.(HONS.)<br>STATISTICS | n    | IV          | 32371403   | STATISTICAL QUALITY<br>CONTROL (THEORY+<br>PRACTICAL) | NILL    | Filling of Attd.  View Report  Create Group | Filling of I.A.  View Report |
| 3       | CBCS      | 568         | B.SC.(HONS.)<br>STATISTICS | 111  | VI          | 32371601   | Design of Experiments                                 | NILL    | Filling of Attd.  View Report  Create Group | Filling of I.A.  View Report |
| 4       | CBCS      | 568         | B.SC.(HONS.)<br>STATISTICS | 110  | VI          | 32377911   | Financial Statistics                                  | NILL    | Filling of Attd. View Report Create Group   | Filling of I.A.  View Report |



Ph: 23237291



## www.mscdu.in







Ph: 23237291

9:57





# mscdu.in/DailyAt

























Ph: 23237291

10:45 🕓 🕹 🖼 🔽

© @ 46 all 85% ■



mscdu.in/DailyAttendar



:

















| SECTORAL MALENTA |               |                                                             | Seme |      |                   | ri College For Wo<br>Semester Examination |         | 2022)                                    |                       |  |  |  |  |  |
|------------------|---------------|-------------------------------------------------------------|------|------|-------------------|-------------------------------------------|---------|------------------------------------------|-----------------------|--|--|--|--|--|
| -  - Faculty R   | esponsibility | -                                                           | Fa   | cult | y Respoi          | nsibility Details