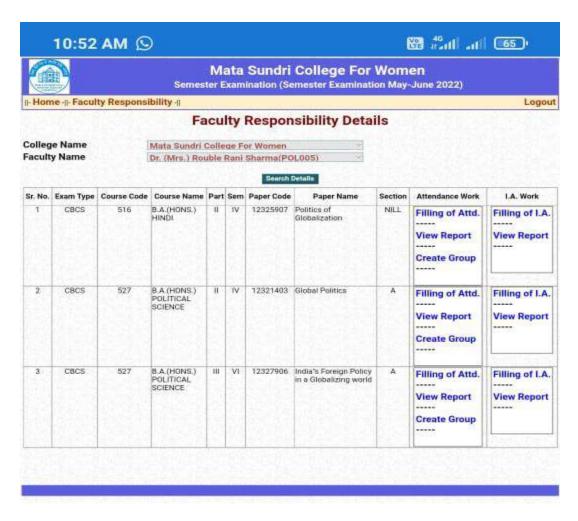

Ph: 23237291

→ mscdu.in/DailyAttendan

:

|         |                |             |                           | Fac   | culty  | Respo      | nsibility Details                                             |         |                                             |                            |  |  |  |  |
|---------|----------------|-------------|---------------------------|-------|--------|------------|---------------------------------------------------------------|---------|---------------------------------------------|----------------------------|--|--|--|--|
| olleg   | e Name         |             | Mata Sundri Co            | llege | For W  | /omen      |                                                               |         |                                             |                            |  |  |  |  |
|         | y Name         |             | Dr. (Ms.) Garim           | a Kun | nar(PS | SY006)     |                                                               |         |                                             |                            |  |  |  |  |
|         | Bearch Details |             |                           |       |        |            |                                                               |         |                                             |                            |  |  |  |  |
| Sr. No. | Exam Type      | Course Code | Course Name               | Part  | Sem    | Paper Code | Paper Name                                                    | Section | Attendance Work                             | I.A. Work                  |  |  |  |  |
| 1       | CBCS           | 528         | BA(HONS.)<br>PSYCHOLOGY   |       | ı      | 12111103   | INTRODUCTION TO<br>PSYCHOLOGY                                 | NEL     | Filling of Attd.  View Report  Create Group | Filling of LA  View Report |  |  |  |  |
| 2       | CBCS           | 528         | B.A.(HONS.)<br>PSYCHOLOGY | н     | *      | 12113907   | PSYCHOLOGICAL SKILLS<br>IN ORGANIZATION<br>(THEORY+ TUTORIAL) | NILL    | Filling of Attd.  View Report  Create Group | Filling of LA              |  |  |  |  |
| 3       | CBCS           | 528         | BAJHONS)<br>PSYCHOLOGY    | m     | VI     | 12111605   | ORGANIZATIONAL<br>BEHAVIOR                                    | NEL     | Filling of Attd.  View Report  Create Group | Filling of I.A             |  |  |  |  |