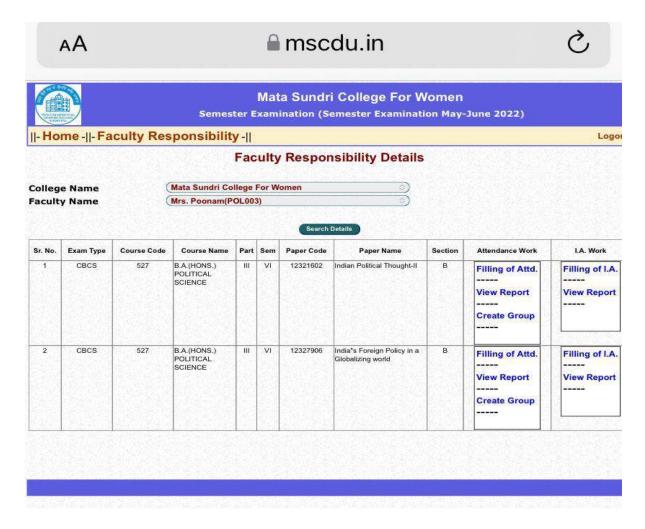

Ph: 23237291

11-

NILL

Student Group Name

| -Ho     | me-  -Fa  | culty Res   | ponsibility                         | -      |       |            |                                   |         |                                             | Logo                         |
|---------|-----------|-------------|-------------------------------------|--------|-------|------------|-----------------------------------|---------|---------------------------------------------|------------------------------|
|         |           |             | Fa                                  | cul    | ty I  | Respon     | nsibility Deta                    | ils     |                                             |                              |
|         | e Name    |             | Mata Sundri Co                      |        |       |            | <u> </u>                          |         |                                             |                              |
| Facult  | y Name    |             | Mrs. Divya Prac                     | dhan(l | ENG00 | 06)        | <u> </u>                          |         |                                             |                              |
|         |           |             |                                     |        |       | Search     | Details                           |         |                                             |                              |
| Sr. No. | Exam Type | Course Code |                                     | Part   | 3374  | Paper Code | Paper Name                        | Section | Attendance Work                             | I.A. Work                    |
| 1       | CBCS      | 527         | B.A.(HONS.)<br>POLITICAL<br>SCIENCE |        | I     | 12035901   | ACADEMIC WRITING AND COMPOSITION  | NILL    | Filling of Attd.  View Report  Create Group | Filling of I.A.  View Report |
| 2       | CBCS      | 528         | B.A.(HONS.)<br>PSYCHOLOGY           | 1      | 1     | 12035901   | ACADEMIC WRITING AND COMPOSITION  | NILL    | Filling of Attd View Report Create Group    | Filling of I.A View Report   |
| 3       | CBCS      | 563         | B.SC.(HONS.)<br>MATHEMATICS         | ı      | 1     | 12035901   | ACADEMIC WRITING AND COMPOSITION  | NILL    | Filling of Attd.  View Report  Create Group | Filling of I.A.  View Report |
| 4       | CBCS      | 568         | B.SC.(HONS.)<br>STATISTICS          | 1      | 1     | 72032801   | ENGLISH-A                         | NILL    | Filling of Attd.  View Report  Create Group | Filling of I.A.  View Report |
| 5       | CBCS      | 501         | B.A.(PROG)                          | 111    | VI    | 62035919   | MEDIA AND<br>COMMUNICATION SKILLS | NILL.   | Filling of Attd View Report Create Group    | Filling of I.A.  View Report |