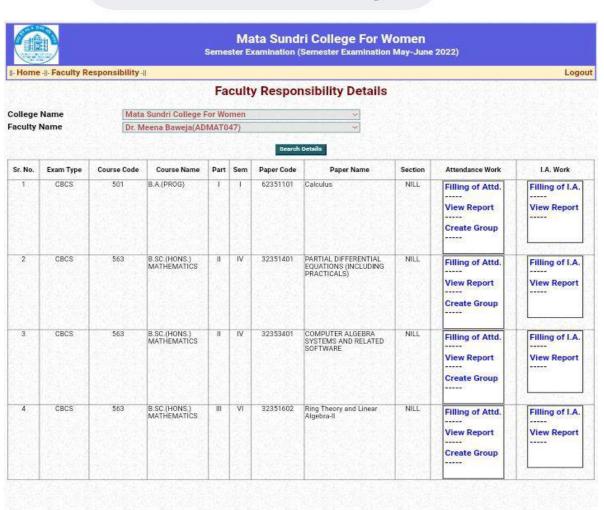

# mscdu.in/DailyAttendance/

| Sr. No. | Exam Type | Course Code | Course Name                 | Part | Sem | Paper Code | Paper Name                                   | Section | Attendance Work                             | I.A. Work                    |
|---------|-----------|-------------|-----------------------------|------|-----|------------|----------------------------------------------|---------|---------------------------------------------|------------------------------|
| 1       | CBCS      | 563         | B.SC.(HONS.)<br>MATHEMATICS | 1    | ı   | 32351101   | Calculus                                     | NILL    | Filling of Attd View Report Create Group    | Filling of I.A View Report   |
| 2       | CBCS      | 563         | B.SC.(HONS.)<br>MATHEMATICS | II.  | IV  | 32351402   | Riemann Integration &<br>Series of functions | NILL    | Filling of Attd View Report Create Group    | Filling of I.A View Report   |
| 3       | CBCS      | 563         | B.SC.(HONS.)<br>MATHEMATICS | 111  | VI  | 32351601   | Complex Analysis<br>(including practicals)   | NILL    | Filling of Attd.  View Report  Create Group | Filling of I.A.  View Report |