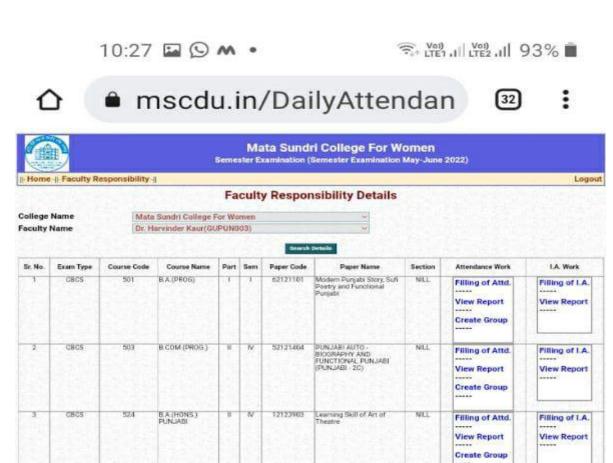

#### SCREENSHOT OF USER INTERFACE

#### A. TEACHER INTERFACE

Ph: 23237291

mscdu.in

Ph: 23237291