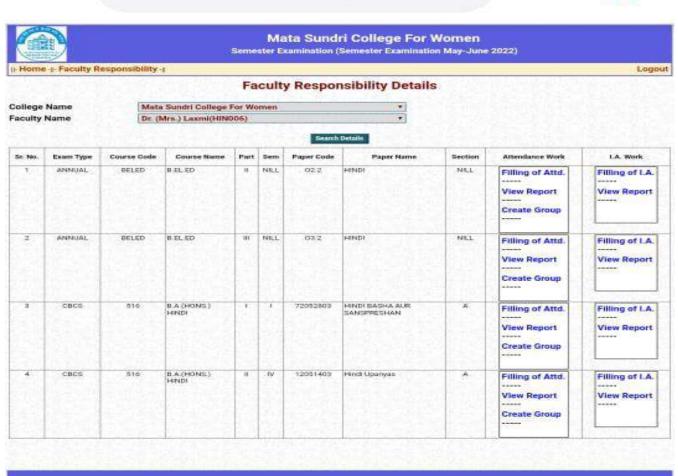

Ph: 23237291

→ mscdu.in/DailyAttendan

:

|         |                |             |                           | Fac   | culty  | Respo      | nsibility Details                                             |         |                                             |                            |  |  |  |  |
|---------|----------------|-------------|---------------------------|-------|--------|------------|---------------------------------------------------------------|---------|---------------------------------------------|----------------------------|--|--|--|--|
| olleg   | e Name         |             | Mata Sundri Co            | llege | For W  | /omen      |                                                               |         |                                             |                            |  |  |  |  |
|         | y Name         |             | Dr. (Ms.) Garim           | a Kun | nar(PS | SY006)     |                                                               |         |                                             |                            |  |  |  |  |
|         | Bearch Details |             |                           |       |        |            |                                                               |         |                                             |                            |  |  |  |  |
| Sr. No. | Exam Type      | Course Code | Course Name               | Part  | Sem    | Paper Code | Paper Name                                                    | Section | Attendance Work                             | I.A. Work                  |  |  |  |  |
| 1       | CBCS           | 528         | BA(HONS.)<br>PSYCHOLOGY   |       | ı      | 12111103   | INTRODUCTION TO<br>PSYCHOLOGY                                 | NEL     | Filling of Attd.  View Report  Create Group | Filling of LA  View Report |  |  |  |  |
| 2       | CBCS           | 528         | B.A.(HONS.)<br>PSYCHOLOGY | н     | *      | 12113907   | PSYCHOLOGICAL SKILLS<br>IN ORGANIZATION<br>(THEORY+ TUTORIAL) | NILL    | Filling of Attd.  View Report  Create Group | Filling of LA              |  |  |  |  |
| 3       | CBCS           | 528         | BAJHONS)<br>PSYCHOLOGY    | m     | VI     | 12111605   | ORGANIZATIONAL<br>BEHAVIOR                                    | NEL     | Filling of Attd.  View Report  Create Group | Filling of I.A             |  |  |  |  |