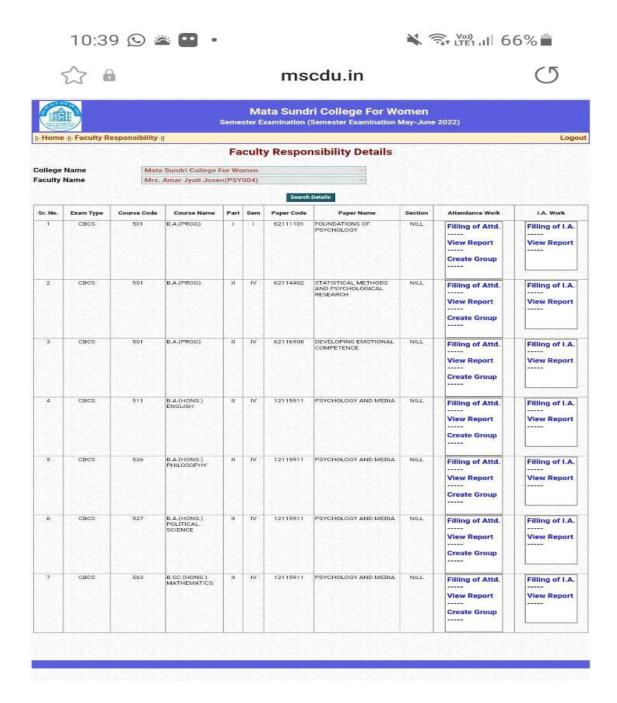

#### SCREENSHOT OF USER INTERFACE

#### A. TEACHER INTERFACE

Ph: 23237291

mscdu.in

Ph: 23237291