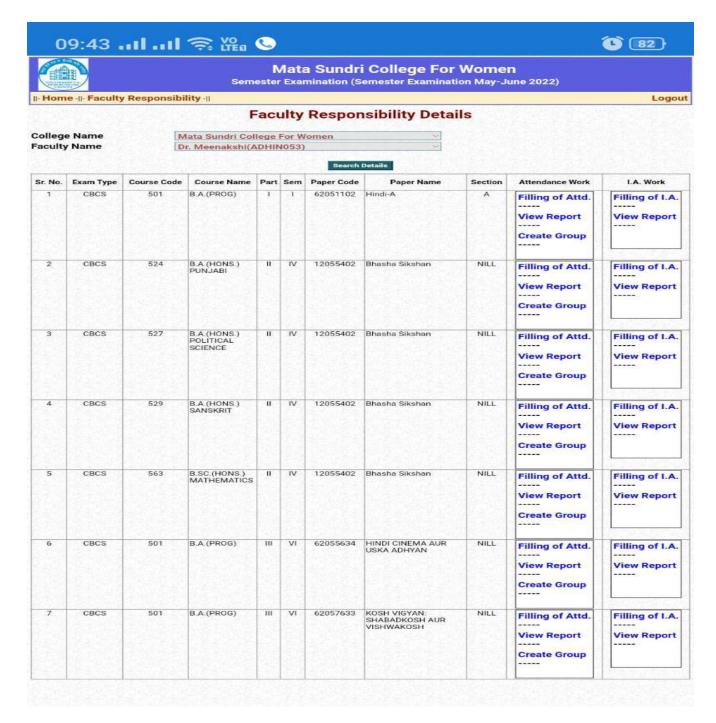

#### SCREENSHOT OF USER INTERFACE

#### A. TEACHER INTERFACE

Ph: 23237291

mscdu.in

Ph: 23237291