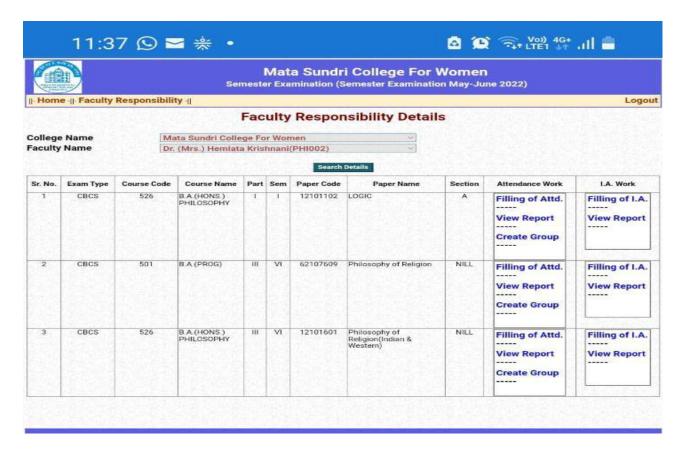

#### amscdu.in

| -Ho     | me -  - Fa                                                          | culty Res   | sponsibilit               | y -   |       |            |                              |         |                                          | Logo                         |  |  |
|---------|---------------------------------------------------------------------|-------------|---------------------------|-------|-------|------------|------------------------------|---------|------------------------------------------|------------------------------|--|--|
|         | e Name                                                              | (           | Mata Sundri Co            | llege | For W | omen       | nsibility Details            | 3       |                                          |                              |  |  |
| acuit   | culty Name  Dr. (Mrs.) Garima Mani Tripathi(PHI003)  Search Details |             |                           |       |       |            |                              |         |                                          |                              |  |  |
| Sr. No. | Exam Type                                                           | Course Code | Course Name               | Part  | Sem   | Paper Code | Paper Name                   | Section | Attendance Work                          | I.A. Work                    |  |  |
| 1       | CBCS                                                                | 526         | B.A.(HONS.)<br>PHILOSOPHY | 1     | -     | 12101101   | INDIAN PHILOSOPHY            | A       | Filling of Attd View Report Create Group | Filling of I.A               |  |  |
| 2       | CBCS                                                                | 501         | B.A.(PROG)                | П     | IV    | PHI1MWP    | MODERN WESTERN<br>PHILOSOPHY | NILL    | Filling of Attd View Report Create Group | Filling of I.A               |  |  |
| 3       | CBCS                                                                | 526         | B.A.(HONS.)<br>PHILOSOPHY | 111   | VI    | 12107606   | KNOWLEDGE &<br>SCEPTICISM    | NILL    | Filling of Attd View Report Create Group | Filling of I.A.  View Report |  |  |