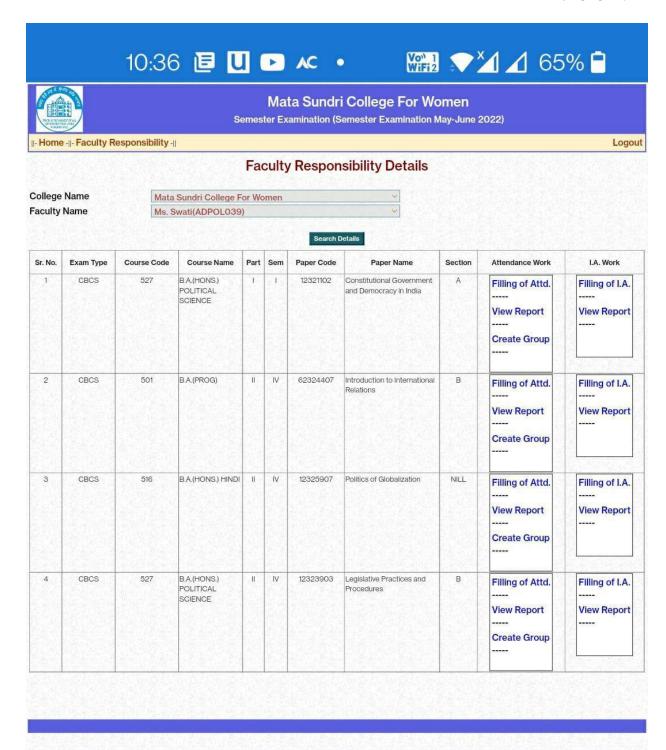

#### SCREENSHOT OF USER INTERFACE

#### A. TEACHER INTERFACE

Ph: 23237291

mscdu.in

Ph: 23237291