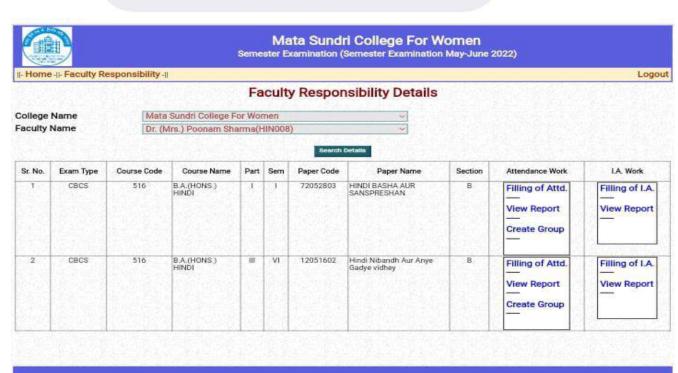

Ph: 23237291

#### Ref No. MSC/IQAC/SSR-CR6/6.2.3

#### SCREENSHOT OF USER INTERFACE

#### A. TEACHER INTERFACE





Ph: 23237291



mscdu.in























Ph: 23237291





## mscdu.in







Ph: 23237291





:





Ph: 23237291











:









Ph: 23237291

56

































Ph: 23237291

9:48 🗗 🗅 🗅

















# mscdu.in/DailyAttendance





| Sr. No. | Exam Type | Course Code | Course Name                         | Part | Sem | Paper Code | Paper Name | Section | Attendance Work                             | I.A. Work                  |
|---------|-----------|-------------|-------------------------------------|------|-----|------------|------------|---------|---------------------------------------------|----------------------------|
| 1       | CBCS      | 563         | B.SC.(HONS.)<br>MATHEMATICS         | 1    | 1   | 32351101   | Calculus   | NILL    | Filling of Attd View Report Create Group    | Filling of I.A View Report |
| 2       | CBCS      | 570         | B.SC.(HONS.)<br>COMPUTER<br>SC