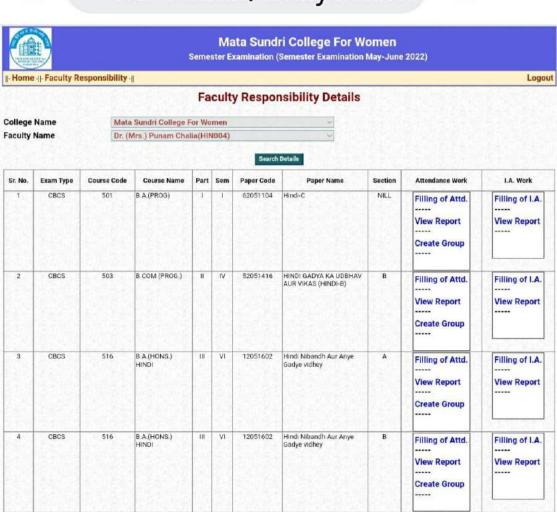

#### SCREENSHOT OF USER INTERFACE

#### A. TEACHER INTERFACE

Ph: 23237291

mscdu.in

Ph: 23237291