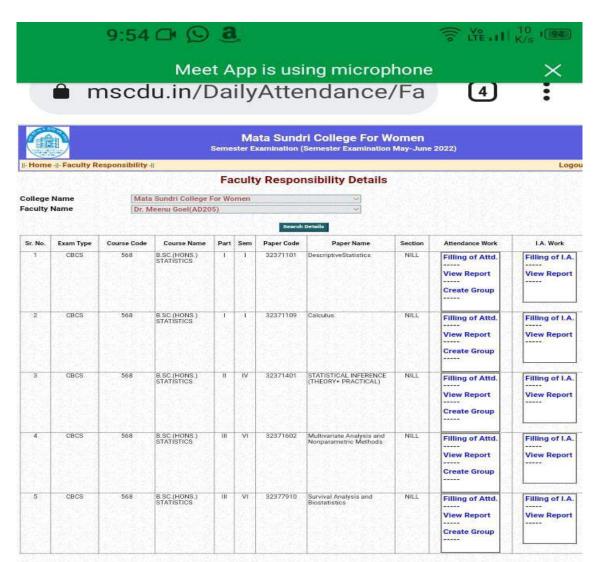

| Sr. No. | Exam Type | Course Code | Course Name                | Part | Sem         | Paper Code | Paper Name                                            | Section | Attendance Work                             | I.A. Work                    |
|---------|-----------|-------------|----------------------------|------|-------------|------------|-------------------------------------------------------|---------|---------------------------------------------|------------------------------|
| 1       | CBCS      | 568         | B.SC.(HONS.)<br>STATISTICS | -    | A THOUSE IN | 32371101   | DescriptiveStatistics                                 | NILL    | Filling of Attd. View Report Create Group   | Filling of I.A. View Report  |
| 2       | CBCS      | 568         | B.SC.(HONS.)<br>STATISTICS | n    | IV          | 32371403   | STATISTICAL QUALITY<br>CONTROL (THEORY+<br>PRACTICAL) | NILL    | Filling of Attd.  View Report  Create Group | Filling of I.A.  View Report |
| 3       | CBCS      | 568         | B.SC.(HONS.)<br>STATISTICS | 111  | VI          | 32371601   | Design of Experiments                                 | NILL    | Filling of Attd.  View Report  Create Group | Filling of I.A.  View Report |
| 4       | CBCS      | 568         | B.SC.(HONS.)<br>STATISTICS | 110  | VI          | 32377911   | Financial Statistics                                  | NILL    | Filling of Attd. View Report Create Group   | Filling of I.A.  View Report |