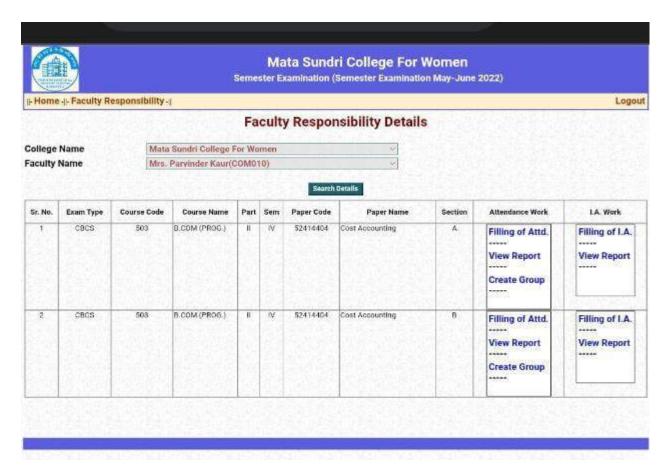

#### **Faculty Responsibility Details**

| College<br>aculty |           | - American and a second and a s | Sundri College I<br>Upasana Kausha  |      |           |            | *                                              |         |                                             |                              |
|-------------------|-----------|--------------------------------------------------------------------------------------------------------------------------------------------------------------------------------------------------------------------------------------------------------------------------------------------------------------------------------------------------------------------------------------------------------------------------------------------------------------------------------------------------------------------------------------------------------------------------------------------------------------------------------------------------------------------------------------------------------------------------------------------------------------------------------------------------------------------------------------------------------------------------------------------------------------------------------------------------------------------------------------------------------------------------------------------------------------------------------------------------------------------------------------------------------------------------------------------------------------------------------------------------------------------------------------------------------------------------------------------------------------------------------------------------------------------------------------------------------------------------------------------------------------------------------------------------------------------------------------------------------------------------------------------------------------------------------------------------------------------------------------------------------------------------------------------------------------------------------------------------------------------------------------------------------------------------------------------------------------------------------------------------------------------------------------------------------------------------------------------------------------------------------|-------------------------------------|------|-----------|------------|------------------------------------------------|---------|---------------------------------------------|------------------------------|
|                   |           |                                                                                                                                                                                                                                                                                                                                                                                                                                                                                                                                                                                                                                                                                                                                                                                                                                                                                                                                                                                                                                                                                                                                                                                                                                                                                                                                                                                                                                                                                                                                                                                                                                                                                                                                                                                                                                                                                                                                                                                                                                                                                                                                |                                     |      |           | Search     | Details                                        |         |                                             |                              |
| Sr. No.           | Exam Type | Course Code                                                                                                                                                                                                                                                                                                                                                                                                                                                                                                                                                                                                                                                                                                                                                                                                                                                                                                                                                                                                                                                                                                                                                                                                                                                                                                                                                                                                                                                                                                                                                                                                                                                                                                                                                                                                                                                                                                                                                                                                                                                                                                                    | Course Name                         | Part | Sem       | Paper Code | Paper Name                                     | Section | Attendance Work                             | LA. Work                     |
| 1                 | cacs      | 511                                                                                                                                                                                                                                                                                                                                                                                                                                                                                                                                                                                                                                                                                                                                                                                                                                                                                                                                                                                                                                                                                                                                                                                                                                                                                                                                                                                                                                                                                                                                                                                                                                                                                                                                                                                                                                                                                                                                                                                                                                                                                                                            | B.A.(HONS.)<br>ENGLISH              | 3    | •         | 12275101   | INTRODUCTORY<br>MICROECONOMICS-<br>ECONOMICS-1 | NILL    | Filling of Attd. View Report Create Group   | Filling of I.A.  View Report |
| 2                 | cacs      | 516                                                                                                                                                                                                                                                                                                                                                                                                                                                                                                                                                                                                                                                                                                                                                                                                                                                                                                                                                                                                                                                                                                                                                                                                                                                                                                                                                                                                                                                                                                                                                                                                                                                                                                                                                                                                                                                                                                                                                                                                                                                                                                                            | B.A (HONS.)<br>HINDI                | ,    | •         | 12275101   | INTRODUCTORY<br>MICROECONOMICS-<br>ECONOMICS-1 | NILL    | Filling of Attd. View Report Create Group   | Filling of I.A. View Report  |
| 3                 | CBCS      | 518                                                                                                                                                                                                                                                                                                                                                                                                                                                                                                                                                                                                                                                                                                                                                                                                                                                                                                                                                                                                                                                                                                                                                                                                                                                                                                                                                                                                                                                                                                                                                                                                                                                                                                                                                                                                                                                                                                                                                                                                                                                                                                                            | B.A.(HONS.)<br>HISTORY              | 1    | •         | 12275101   | INTRODUCTORY<br>MICROECONOMICS-<br>ECONOMICS-  | ^       | Filling of Attd. View Report Create Group   | Filling of I.A. View Report  |
| 4                 | cacs      | 518                                                                                                                                                                                                                                                                                                                                                                                                                                                                                                                                                                                                                                                                                                                                                                                                                                                                                                                                                                                                                                                                                                                                                                                                                                                                                                                                                                                                                                                                                                                                                                                                                                                                                                                                                                                                                                                                                                                                                                                                                                                                                                                            | B.A.(HONS.)<br>HISTORY              | 1    | 1         | 12275101   | INTRODUCTORY<br>MICROECONOMICS-<br>ECONOMICS-I | В       | Filling of Attd. View Report Create Group   | Filling of I.A. View Report  |
| 5                 | cacs      | 526                                                                                                                                                                                                                                                                                                                                                                                                                                                                                                                                                                                                                                                                                                                                                                                                                                                                                                                                                                                                                                                                                                                                                                                                                                                                                                                                                                                                                                                                                                                                                                                                                                                                                                                                                                                                                                                                                                                                                                                                                                                                                                                            | B.A. (HONS.)<br>PHILOSOPHY          | 1    | <b>31</b> | 12275101   | INTRODUCTORY<br>MICROECONOMICS-<br>ECONOMICS-I | NILL    | Filling of Attd. View Report Create Group   | Filling of I.A. View Report  |
| 0                 | CBCS      | 527                                                                                                                                                                                                                                                                                                                                                                                                                                                                                                                                                                                                                                                                                                                                                                                                                                                                                                                                                                                                                                                                                                                                                                                                                                                                                                                                                                                                                                                                                                                                                                                                                                                                                                                                                                                                                                                                                                                                                                                                                                                                                                                            | B.A.(HONS.)<br>POLITICAL<br>SCIENCE | ,    | •         | 12275101   | INTRODUCTORY<br>MICROECONOMICS-<br>ECONOMICS-I | NILL    | Filling of Attd. View Report Create Group   | Filling of LA  View Report   |
| 7                 | cacs      | 528                                                                                                                                                                                                                                                                                                                                                                                                                                                                                                                                                                                                                                                                                                                                                                                                                                                                                                                                                                                                                                                                                                                                                                                                                                                                                                                                                                                                                                                                                                                                                                                                                                                                                                                                                                                                                                                                                                                                                                                                                                                                                                                            | B.A.(HONS.)<br>PSYCHOLOGY           |      | •         | 12275101   | INTRODUCTORY<br>MICROECONOMICS-<br>ECONOMICS-1 | NILL    | Filling of Attd. View Report Create Group   | Filling of I.A               |
| a                 | CBCS      | 501                                                                                                                                                                                                                                                                                                                                                                                                                                                                                                                                                                                                                                                                                                                                                                                                                                                                                                                                                                                                                                                                                                                                                                                                                                                                                                                                                                                                                                                                                                                                                                                                                                                                                                                                                                                                                                                                                                                                                                                                                                                                                                                            | B.A.(PROG)                          | 3017 | VI        | 62277603   | Economic Development and<br>Policy in India-II | В       | Filling of Attd.  View Report  Create Group | Filling of I.A               |
| 9                 | CSCS      | 503                                                                                                                                                                                                                                                                                                                                                                                                                                                                                                                                                                                                                                                                                                                                                                                                                                                                                                                                                                                                                                                                                                                                                                                                                                                                                                                                                                                                                                                                                                                                                                                                                                                                                                                                                                                                                                                                                                                                                                                                                                                                                                                            | B.COM (PROG.)                       | 10   | VI        | 62275604   | PRINCIPLES OF<br>MACROECONOMICS                | В       | Filling of Attd.  View Report  Create Group | Filling of I.A               |