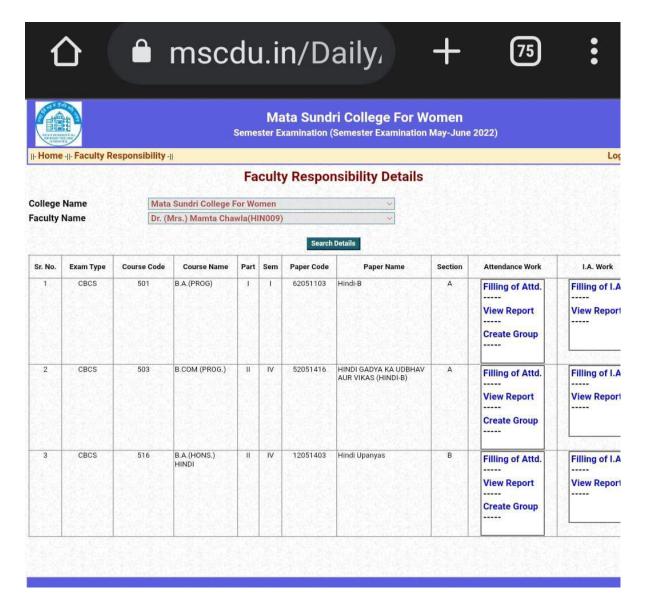

#### SCREENSHOT OF USER INTERFACE

#### A. TEACHER INTERFACE

Ph: 23237291

mscdu.in

Ph: 23237291