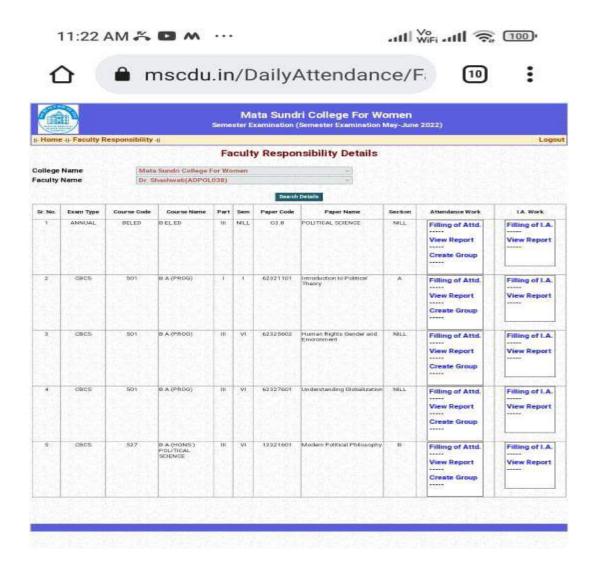

Ph: 23237291

→ mscdu.in/DailyAttendan

:

|         |                |             |                           | Fac   | culty  | Respo      | nsibility Details                                             |         |                                             |                            |  |  |  |  |
|---------|----------------|-------------|---------------------------|-------|--------|------------|---------------------------------------------------------------|---------|---------------------------------------------|----------------------------|--|--|--|--|
| olleg   | e Name         |             | Mata Sundri Co            | llege | For W  | /omen      |                                                               |         |                                             |                            |  |  |  |  |
|         | y Name         |             | Dr. (Ms.) Garim           | a Kun | nar(PS | SY006)     |                                                               |         |                                             |                            |  |  |  |  |
|         | Bearch Details |             |                           |       |        |            |                                                               |         |                                             |                            |  |  |  |  |
| Sr. No. | Exam Type      | Course Code | Course Name               | Part  | Sem    | Paper Code | Paper Name                                                    | Section | Attendance Work                             | I.A. Work                  |  |  |  |  |
| 1       | CBCS           | 528         | BA(HONS.)<br>PSYCHOLOGY   |       | ı      | 12111103   | INTRODUCTION TO<br>PSYCHOLOGY                                 | NEL     | Filling of Attd.  View Report  Create Group | Filling of LA  View Report |  |  |  |  |
| 2       | CBCS           | 528         | B.A.(HONS.)<br>PSYCHOLOGY | н     | *      | 12113907   | PSYCHOLOGICAL SKILLS<br>IN ORGANIZATION<br>(THEORY+ TUTORIAL) | NILL    | Filling of Attd.  View Report  Create Group | Filling of LA              |  |  |  |  |
| 3       | CBCS           | 528         | BAJHONS)<br>PSYCHOLOGY    | m     | VI     | 12111605   | ORGANIZATIONAL<br>BEHAVIOR                                    | NEL     | Filling of Attd.  View Report  Create Group | Filling of I.A             |  |  |  |  |