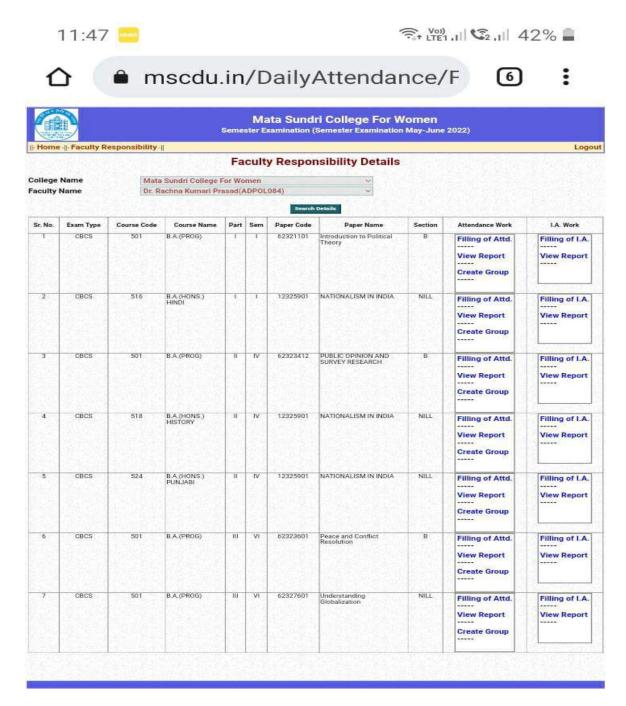

#### SCREENSHOT OF USER INTERFACE

#### A. TEACHER INTERFACE

Ph: 23237291

mscdu.in

Ph: 23237291