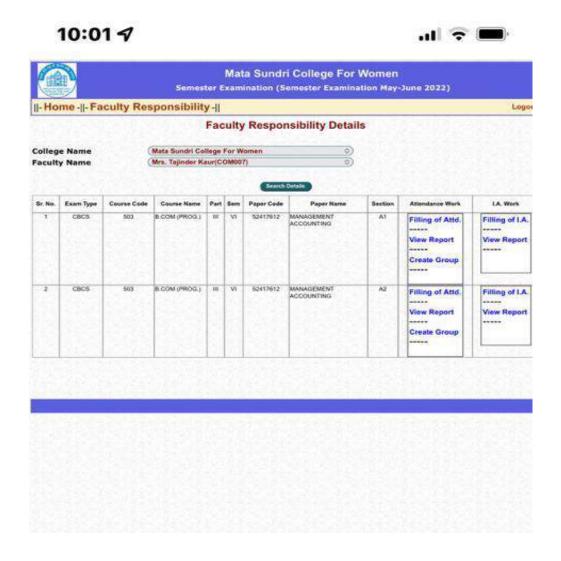

# mscdu.in/DailyAttendance

| Sr. No. | Exam Type | Course Code | Course Name                         | Part | Sem | Paper Code | Paper Name | Section | Attendance Work                             | I.A. Work                  |
|---------|-----------|-------------|-------------------------------------|------|-----|------------|------------|---------|---------------------------------------------|----------------------------|
| 1       | CBCS      | 563         | B.SC.(HONS.)<br>MATHEMATICS         | 1    | 1   | 32351101   | Calculus   | NILL    | Filling of Attd View Report Create Group    | Filling of I.A View Report |
| 2       | CBCS      | 570         | B.SC.(HONS.)<br>COMPUTER<br>SCIENCE | 1    |     | 32355101   | CALCULUS   | NILL    | Filling of Attd.  View Report  Create Group | Filling of I.A View Report |