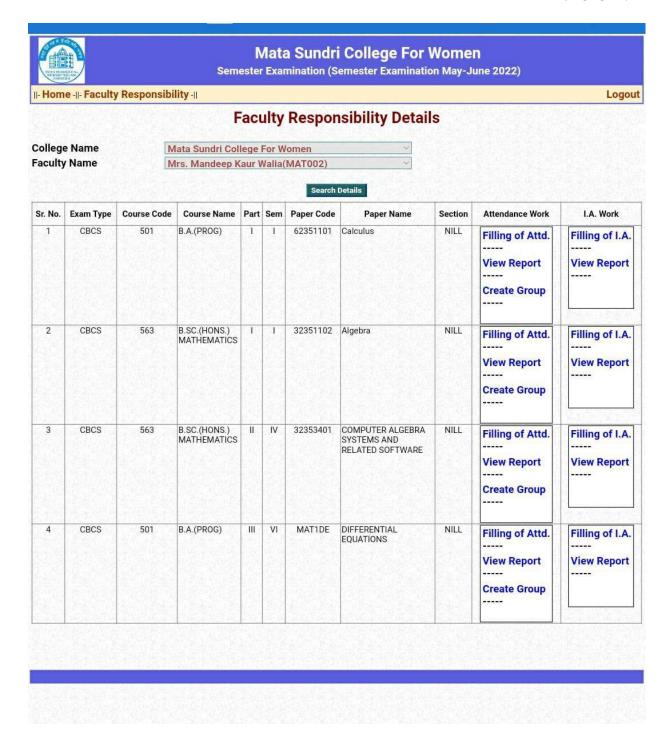

| AII   | VI  | 62275605   | THE INDIAN ECONOMY<br>SINCE 1947               | NILL    | Filling of Attd. View Report Create Group   | Filling of I.A                |
| 12     | CBCS      | 503         | B COM (PROG.)                       | 211   | VI  | 62275604   | PRINCIPLES OF MACROECONOMICS                   | c       | Filling of Attd. View Report Create Group   | Filling of I.A.               |
| 13     | CBCS      | 503         | B.COM (PROG.)                       | m     | VI  | 62275604   | PRINCIPLES OF<br>MACROECONOMICS                | D       | Filling of Attd. View Report Create Group   | Filling of I.A                |



Ph: 23237291



ш

W

12127905

Biography and Auto-Biography NULL

Filling of Attd.

View Report

Create Group

Filling of I.A.

View Report



















Ph: 23237291







mscdu.in/DailyAttendar



:









Ph: 23237291

9:36







| Sr. No. | Exam Type | Course Code | Course Name            | Part | Sem | Paper Code | Paper Name                                                 | Section | Attendance Work                             | I.A. Work                    |
|---------|-----------|-------------|------------------------|------|-----|------------|------------------------------------------------------------|---------|---------------------------------------------|------------------------------|
| 1       | CBCS      | 501         | B.A.(PROG)             | W    | VI  | 62315618   | ENVIRONMENTAL ISSUES<br>IN INDIA (NC)                      | NILL    | Filling of Attd.  View Report  Create Group | Filling of I.A.  View Report