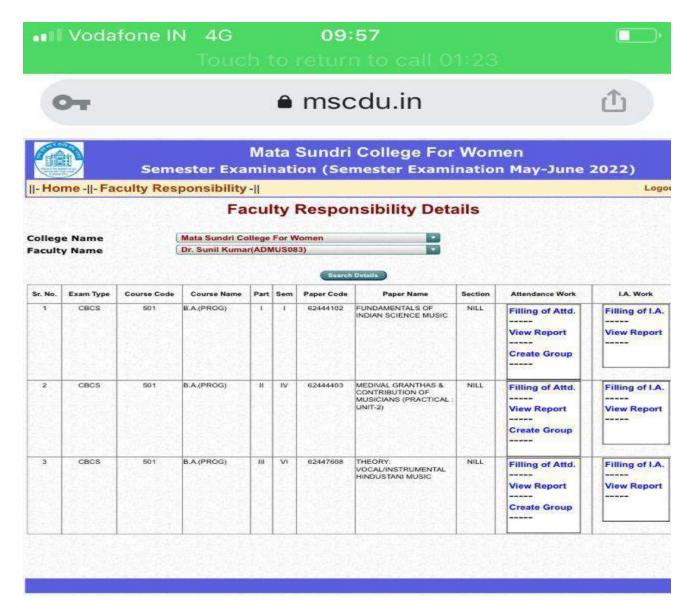

# mscdu.in/DailyAttendance/

| Sr. No. | Exam Type | Course Code | Course Name                 | Part | Sem | Paper Code | Paper Name                                   | Section | Attendance Work                             | I.A. Work                    |
|---------|-----------|-------------|-----------------------------|------|-----|------------|----------------------------------------------|---------|---------------------------------------------|------------------------------|
| 1       | CBCS      | 563         | B.SC.(HONS.)<br>MATHEMATICS | 1    | ı   | 32351101   | Calculus                                     | NILL    | Filling of Attd View Report Create Group    | Filling of I.A View Report   |
| 2       | CBCS      | 563         | B.SC.(HONS.)<br>MATHEMATICS | II.  | IV  | 32351402   | Riemann Integration &<br>Series of functions | NILL    | Filling of Attd View Report Create Group    | Filling of I.A View Report   |
| 3       | CBCS      | 563         | B.SC.(HONS.)<br>MATHEMATICS | 111  | VI  | 32351601   | Complex Analysis<br>(including practicals)   | NILL    | Filling of Attd.  View Report  Create Group | Filling of I.A.  View Report |