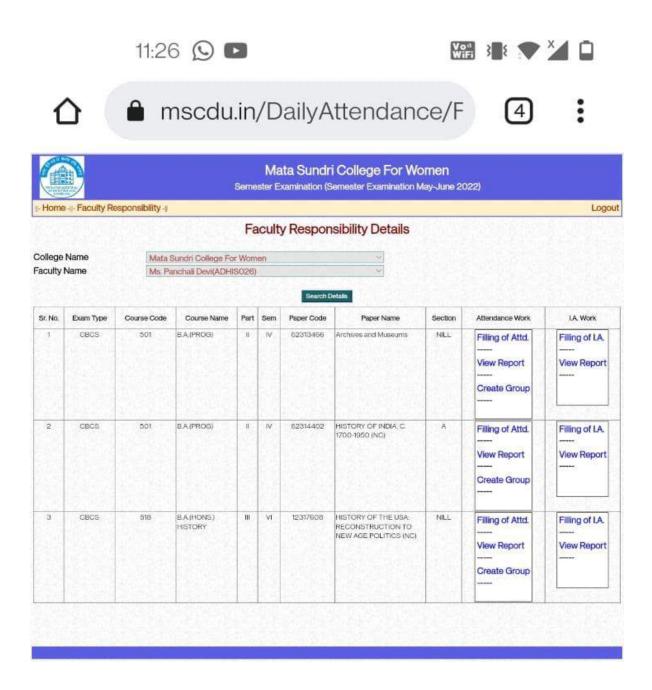

Ph: 23237291

ш

W

12127905

Biography and Auto-Biography NULL

Filling of Attd.

View Report

Create Group

Filling of I.A.

View Report

Ph: 23237291

mscdu.in/DailyAttendar

:

Ph: 23237291

9:36

| Sr. No. | Exam Type | Course Code | Course Name            | Part | Sem | Paper Code | Paper Name                                                 | Section | Attendance Work                             | I.A. Work                    |
|---------|-----------|-------------|------------------------|------|-----|------------|------------------------------------------------------------|---------|---------------------------------------------|------------------------------|
| 1       | CBCS      | 501         | B.A.(PROG)             | W    | VI  | 62315618   | ENVIRONMENTAL ISSUES<br>IN INDIA (NC)                      | NILL    | Filling of Attd.  View Report  Create Group | Filling of I.A.  View Report |
| 2       | CBCS      | 501         | B.A.(PROG)             | M    | VI  | 62317620   | ISSUES IN WORLD HISTORY<br>- II (THE 20TH CENTURY)<br>(NC) | В       | Filling of Attd.  View Report  Create Group | Filling of I.A.  View Report |
| 3       | CBCS      | 518         | B.A.(HONS.)<br>HISTORY | 111  | VI  | 12311603   | HISTORY OF INDIA - VIII (C. 1857 - 1950) (NC)              | NILL    | Filling of Attd.  View Report  Create Group | Filling of I.A               |