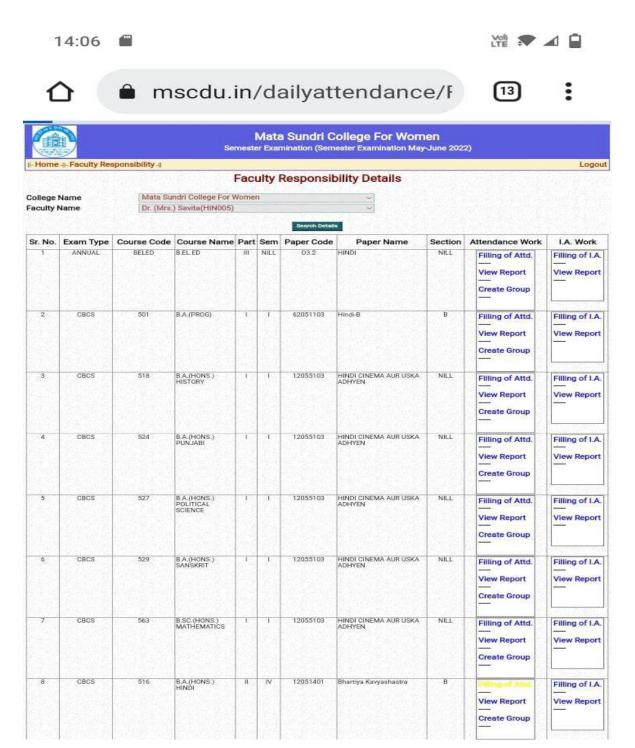

#### SCREENSHOT OF USER INTERFACE

#### A. TEACHER INTERFACE

Ph: 23237291

mscdu.in

Ph: 23237291