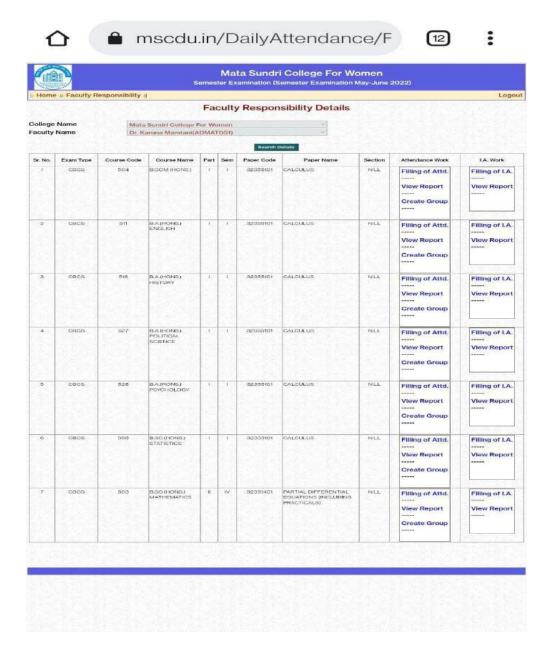

| Sr. No. | Exam Type | Course Code | Course Name                | Part | Sem         | Paper Code | Paper Name                                            | Section | Attendance Work                             | I.A. Work                    |
|---------|-----------|-------------|----------------------------|------|-------------|------------|-------------------------------------------------------|---------|---------------------------------------------|------------------------------|
| 1       | CBCS      | 568         | B.SC.(HONS.)<br>STATISTICS | -    | A THOUSE IN | 32371101   | DescriptiveStatistics                                 | NILL    | Filling of Attd. View Report Create Group   | Filling of I.A. View Report  |
| 2       | CBCS      | 568         | B.SC.(HONS.)<br>STATISTICS | n    | IV          | 32371403   | STATISTICAL QUALITY<br>CONTROL (THEORY+<br>PRACTICAL) | NILL    | Filling of Attd.  View Report  Create Group | Filling of I.A.  View Report |
| 3       | CBCS      | 568         | B.SC.(HONS.)<br>STATISTICS | 111  | VI          | 32371601   | Design of Experiments                                 | NILL    | Filling of Attd.  View Report  Create Group | Filling of I.A.  View Report |
| 4       | CBCS      | 568         | B.SC.(HONS.)<br>STATISTICS | 110  | VI          | 32377911   | Financial Statistics                                  | NILL    | Filling of Attd. View Report Create Group   | Filling of I.A.  View Report |