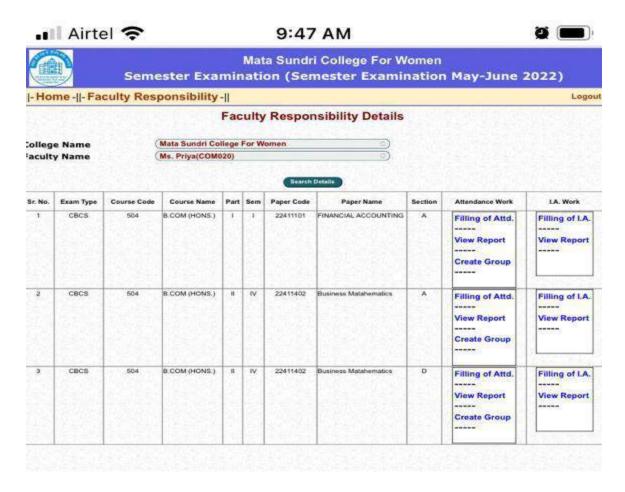

#### SCREENSHOT OF USER INTERFACE

#### A. TEACHER INTERFACE

Ph: 23237291

mscdu.in

Ph: 23237291