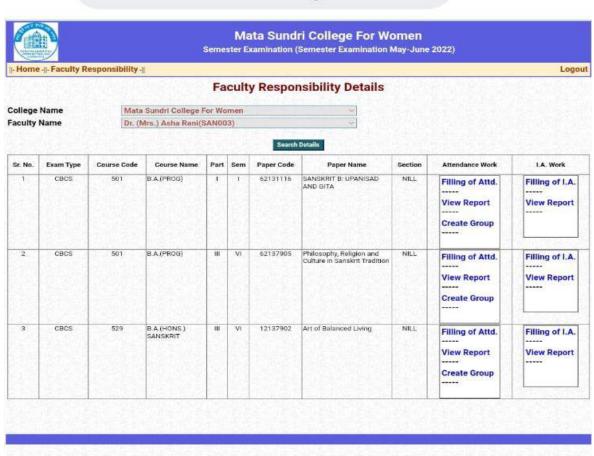

# mscdu.in/DailyAttendar

:

| Home    | J. Faculty R | esponsibility - | 201                                                             |        |      |            |                                                     |         |                                             | Logo                         |  |  |  |  |
|---------|--------------|-----------------|-----------------------------------------------------------------|--------|------|------------|-----------------------------------------------------|---------|---------------------------------------------|------------------------------|--|--|--|--|
|         | T double it  | coponioning     |                                                                 | Fa     | cult | v Pesnor   | nsibility Details                                   | 12 Oct  |                                             |                              |  |  |  |  |
|         |              |                 |                                                                 |        |      | , itespoi  | isibility betails                                   |         |                                             |                              |  |  |  |  |
| ollege  |              | Section 2000    | Mata Sundri College For Women  Dr. Kuldeep Kumar Sehgal(SAN004) |        |      |            |                                                     |         |                                             |                              |  |  |  |  |
| aculty  | Name         | Dr. K           | uldeep Kumar Se                                                 | hgal(S | ANOU | 4)         | *                                                   |         |                                             |                              |  |  |  |  |
|         |              |                 |                                                                 |        |      | Search     | Details                                             |         |                                             |                              |  |  |  |  |
| Sr. No. | Exam Type    | Course Code     | Course Name                                                     | Part   | Sem  | Paper Code | Paper Name                                          | Section | Attendance Work                             | I.A. Work                    |  |  |  |  |
| 1       | CBCS         | 529             | B A.(HONS.)<br>SANSKRIT                                         | 1      | 1    | 12131102   | Critical Survey of Sanskrit<br>Literature           | NILL    | Filling of Attd. View Report Create Group   | Filling of I.A. View Report  |  |  |  |  |
| 2.      | CBCS         | 529             | B.A.(HONS.)<br>SANSKRIT                                         | п      | IV   | 12131401   | Indian Epigraphy,<br>Palaeography and<br>Chronology | NILL    | Filling of Attd.  View Report  Create Group | Filling of I.A.  View Report |  |  |  |  |
| 3       | CBCS         | 529             | B.A.(HONS.)<br>SANSKRIT                                         | u      | VI   | 12131601   | Indian Ontology and<br>Epistemology                 | NILL    | Filling of Attd. View Report Create Group   | Filling of I.A. View Report  |  |  |  |  |