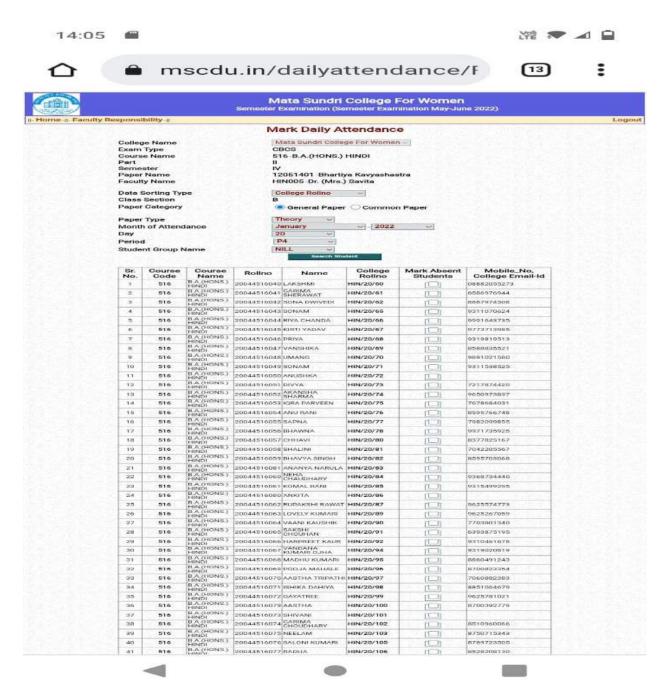

#### SCREENSHOT OF USER INTERFACE

#### A. TEACHER INTERFACE

Ph: 23237291

mscdu.in

Ph: 23237291