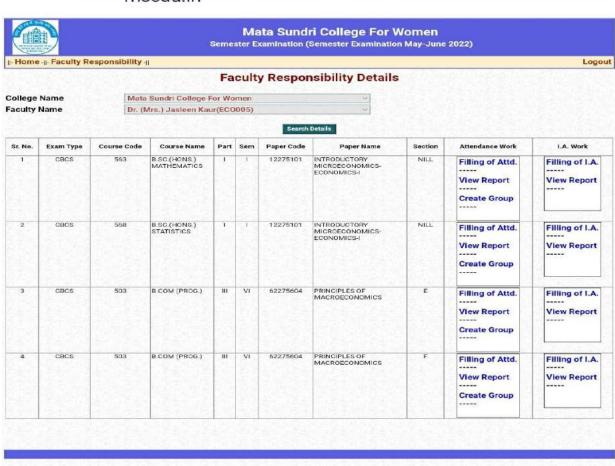

| Sr. No. | Exam Type | Course Code | Course Name                | Part | Sem         | Paper Code | Paper Name                                            | Section | Attendance Work                             | I.A. Work                    |
|---------|-----------|-------------|----------------------------|------|-------------|------------|-------------------------------------------------------|---------|---------------------------------------------|------------------------------|
| 1       | CBCS      | 568         | B.SC.(HONS.)<br>STATISTICS | -    | A THOUSE IN | 32371101   | DescriptiveStatistics                                 | NILL    | Filling of Attd. View Report Create Group   | Filling of I.A. View Report  |
| 2       | CBCS      | 568         | B.SC.(HONS.)<br>STATISTICS | n    | IV          | 32371403   | STATISTICAL QUALITY<br>CONTROL (THEORY+<br>PRACTICAL) | NILL    | Filling of Attd.  View Report  Create Group | Filling of I.A.  View Report |
| 3       | CBCS      | 568         | B.SC.(HONS.)<br>STATISTICS | 111  | VI          | 32371601   | Design of Experiments                                 | NILL    | Filling of Attd.  View Report  Create Group | Filling of I.A.  View Report |
| 4       | CBCS      | 568         | B.SC.(HONS.)<br>STATISTICS | 110  | VI          | 32377911   | Financial Statistics                                  | NILL    | Filling of Attd. View Report Create Group   | Filling of I.A.  View Report |