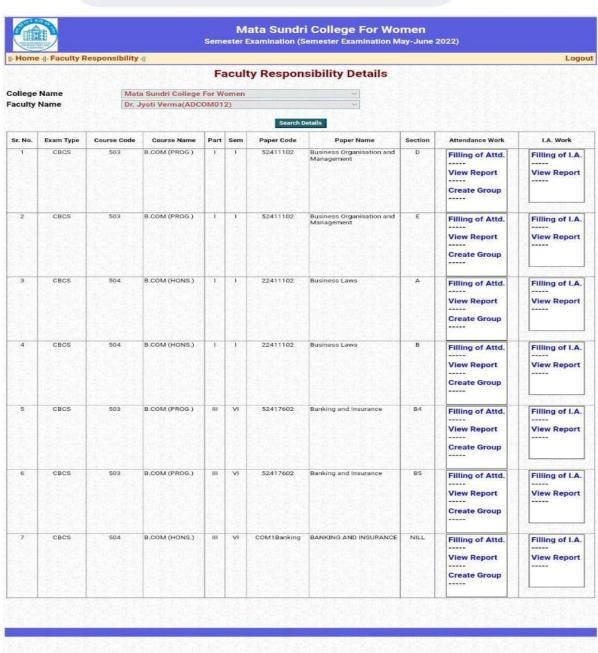

Ph: 23237291

#### Ref No. MSC/IQAC/SSR-CR6/6.2.3

#### SCREENSHOT OF USER INTERFACE

#### A. TEACHER INTERFACE





Ph: 23237291



mscdu.in























Ph: 23237291





## mscdu.in







Ph: 23237291





:





Ph: 23237291











:









Ph: 23237291

56

































Ph: 23237291

9:48 🗗 🗅 🗅

















# mscdu.in/DailyAttendance





| Sr. No. | Exam Type | Course Code | Course Name                         | Part | Sem | Paper Code | Paper Name | Section | Attendance Work                             | I.A. Work                  |
|---------|-----------|-------------|-------------------------------------|------|-----|------------|------------|---------|---------------------------------------------|----------------------------|
| 1       | CBCS      | 563         | B.SC.(HONS.)<br>MATHEMATICS         | 1    | 1   | 32351101   | Calculus   | NILL    | Filling of Attd View Report Create Group    | Filling of I.A View Report |
| 2       | CBCS      | 570         |