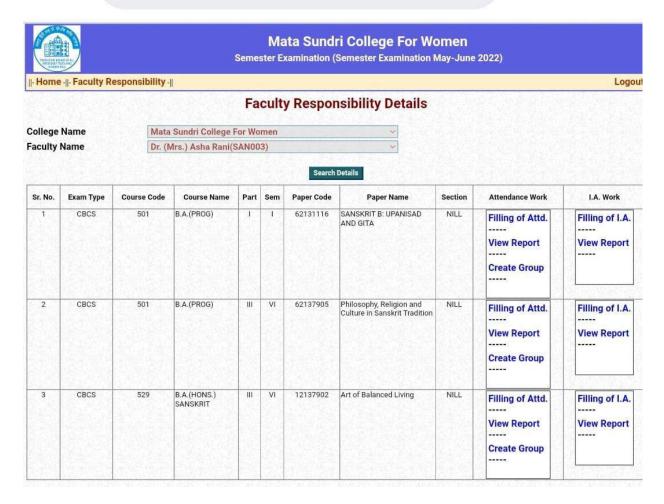

# mscdu.in/DailyAttendar

:

| Home    | J. Faculty R | esponsibility - | 201                                                             |        |      |            |                                                     |         |                                             | Logo                         |  |  |  |  |
|---------|--------------|-----------------|-----------------------------------------------------------------|--------|------|------------|-----------------------------------------------------|---------|---------------------------------------------|------------------------------|--|--|--|--|
|         | T double it  | coponioning     |                                                                 | Fa     | cult | v Pesnor   | nsibility Details                                   | 12 Oct  |                                             |                              |  |  |  |  |
|         |              |                 |                                                                 |        |      | , itespoi  | isibility betails                                   |         |                                             |                              |  |  |  |  |
| ollege  |              | Section 2000    | Mata Sundri College For Women  Dr. Kuldeep Kumar Sehgal(SAN004) |        |      |            |                                                     |         |                                             |                              |  |  |  |  |
| aculty  | Name         | Dr. K           | uldeep Kumar Se                                                 | hgal(S | ANOU | 4)         | *                                                   |         |                                             |                              |  |  |  |  |
|         |              |                 |                                                                 |        |      | Search     | Details                                             |         |                                             |                              |  |  |  |  |
| Sr. No. | Exam Type    | Course Code     | Course Name                                                     | Part   | Sem  | Paper Code | Paper Name                                          | Section | Attendance Work                             | I.A. Work                    |  |  |  |  |
| 1       | CBCS         | 529             | B A.(HONS.)<br>SANSKRIT                                         | 1      | 1    | 12131102   | Critical Survey of Sanskrit<br>Literature           | NILL    | Filling of Attd. View Report Create Group   | Filling of I.A. View Report  |  |  |  |  |
| 2.      | CBCS         | 529             | B.A.(HONS.)<br>SANSKRIT                                         | п      | IV   | 12131401   | Indian Epigraphy,<br>Palaeography and<br>Chronology | NILL    | Filling of Attd.  View Report  Create Group | Filling of I.A.  View Report |  |  |  |  |
| 3       | CBCS         | 529             | B.A.(HONS.)<br>SANSKRIT                                         | u      | VI   | 12131601   | Indian Ontology and<br>Epistemology                 | NILL    | Filling of Attd. View Report Create Group   | Filling of I.A. View Report  |  |  |  |  |