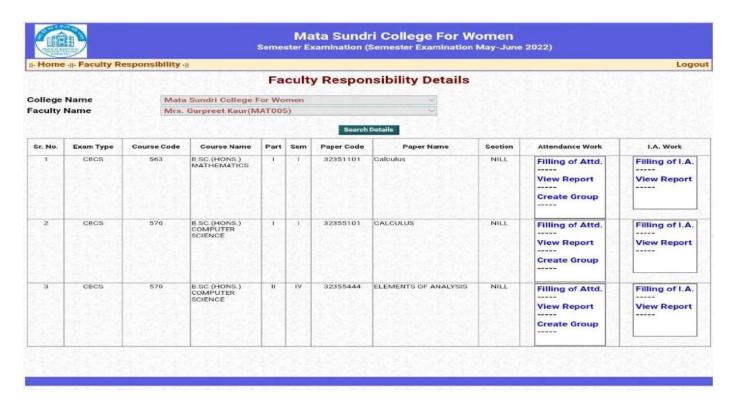

#### SCREENSHOT OF USER INTERFACE

#### A. TEACHER INTERFACE

Ph: 23237291

mscdu.in

Ph: 23237291