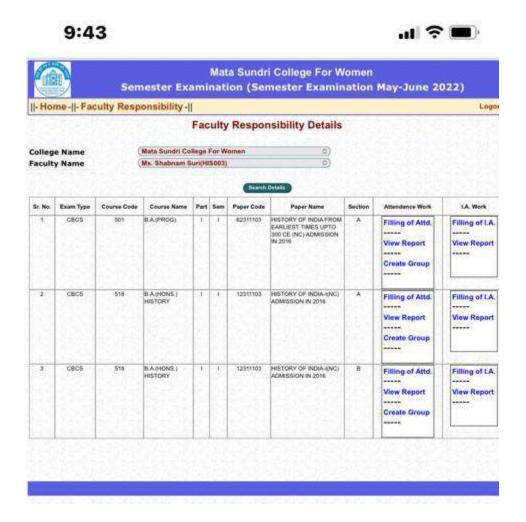

Filling of I.A.

View Report

Ph: 23237291

mscdu.in/DailyAttendar

:

Ph: 23237291

9:36

| Sr. No. | Exam Type | Course Code | Course Name            | Part | Sem | Paper Code | Paper Name                                                 | Section | Attendance Work                             | I.A. Work                    |
|---------|-----------|-------------|------------------------|------|-----|------------|------------------------------------------------------------|---------|---------------------------------------------|------------------------------|
| 1       | CBCS      | 501         | B.A.(PROG)             | W    | VI  | 62315618   | ENVIRONMENTAL ISSUES<br>IN INDIA (NC)                      | NILL    | Filling of Attd.  View Report  Create Group | Filling of I.A.  View Report |
| 2       | CBCS      | 501         | B.A.(PROG)             | M    | VI  | 62317620   | ISSUES IN WORLD HISTORY<br>- II (THE 20TH CENTURY)<br>(NC) | В       | Filling of Attd.  View Report  Create Group | Filling of I.A.  View Report |
| 3       | CBCS      | 518         | B.A.(HONS.)<br>HISTORY | 111  | VI  | 12311603   | HISTORY OF INDIA - VIII (C. 1857 - 1950) (NC)              | NILL    | Filling of Attd.  View Report  Create Group | Filling of I.A               |