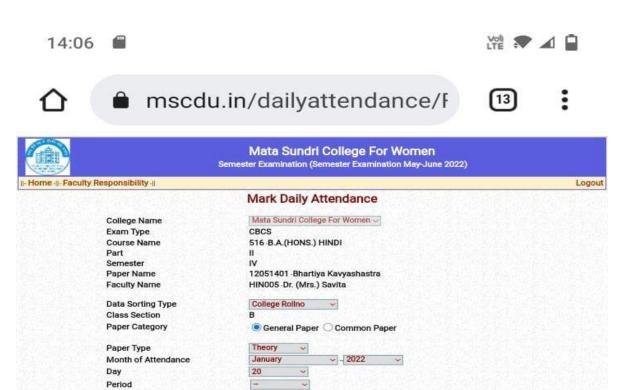

#### SCREENSHOT OF USER INTERFACE

#### A. TEACHER INTERFACE

Ph: 23237291

mscdu.in

Ph: 23237291

## mscdu.in

Ph: 23237291

:

Ph: 23237291

:

Ph: 23237291

56

Ph: 23237291