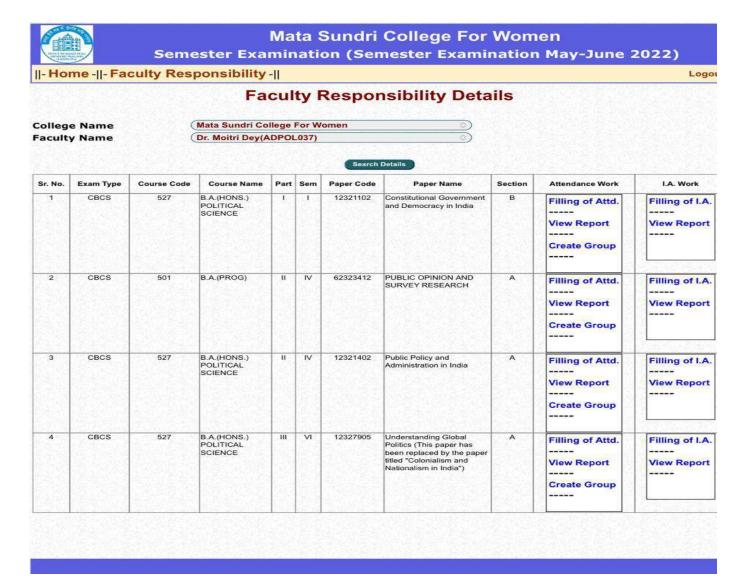

#### SCREENSHOT OF USER INTERFACE

#### A. TEACHER INTERFACE

Ph: 23237291

mscdu.in

Ph: 23237291