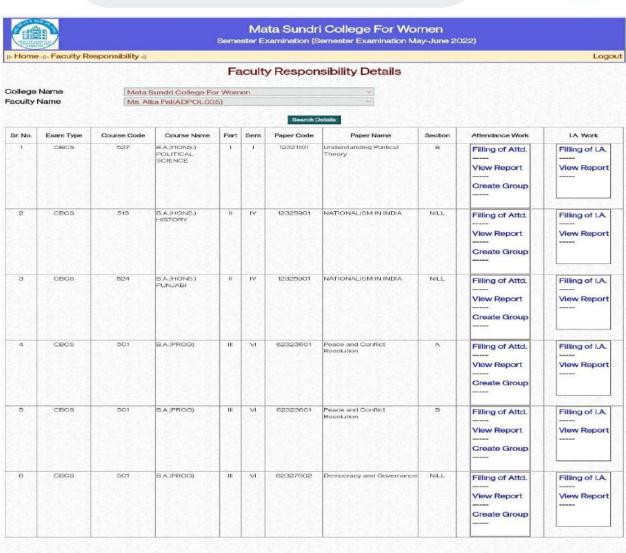

Ph: 23237291

11-

NILL

Student Group Name

| -Ho     | me-  -Fa  | culty Res   | ponsibility                         | -      |       |            |                                   |         |                                             | Logo                         |
|---------|-----------|-------------|-------------------------------------|--------|-------|------------|-----------------------------------|---------|---------------------------------------------|------------------------------|
|         |           |             | Fa                                  | cul    | ty I  | Respon     | nsibility Deta                    | ils     |                                             |                              |
|         | e Name    |             | Mata Sundri Co                      |        |       |            | <u> </u>                          |         |                                             |                              |
| Facult  | y Name    |             | Mrs. Divya Prac                     | dhan(l | ENG00 | 06)        | <u> </u>                          |         |                                             |                              |
|         |           |             |                                     |        |       | Search     | Details                           |         |                                             |                              |
| Sr. No. | Exam Type | Course Code |                                     | Part   | 3374  | Paper Code | Paper Name                        | Section | Attendance Work                             | I.A. Work                    |
| 1       | CBCS      | 527         | B.A.(HONS.)<br>POLITICAL<br>SCIENCE |        | I     | 12035901   | ACADEMIC WRITING AND COMPOSITION  | NILL    | Filling of Attd.  View Report  Create Group | Filling of I.A.  View Report |
| 2       | CBCS      | 528         | B.A.(HONS.)<br>PSYCHOLOGY           | 1      | 1     | 12035901   | ACADEMIC WRITING AND COMPOSITION  | NILL    | Filling of Attd View Report Create Group    | Filling of I.A View Report   |
| 3       | CBCS      | 563         | B.SC.(HONS.)<br>MATHEMATICS         | ı      | 1     | 12035901   | ACADEMIC WRITING AND COMPOSITION  | NILL    | Filling of Attd.  View Report  Create Group | Filling of I.A.  View Report |
| 4       | CBCS      | 568         | B.SC.(HONS.)<br>STATISTICS          | 1      | 1     | 72032801   | ENGLISH-A                         | NILL    | Filling of Attd.  View Report  Create Group | Filling of I.A.  View Report |
| 5       | CBCS      | 501         | B.A.(PROG)                          | 111    | VI    | 62035919   | MEDIA AND<br>COMMUNICATION SKILLS | NILL.   | Filling of Attd View Report Create Group    | Filling of I.A.  View Report |