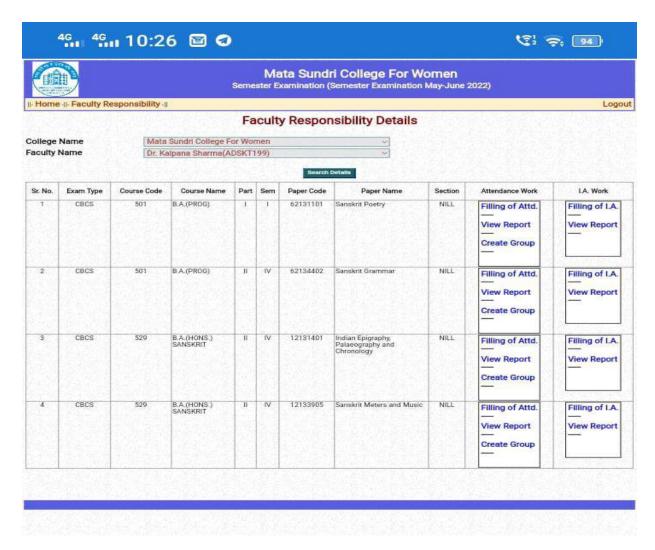

# mscdu.in/DailyAttendar

:

| Home    | J. Faculty R | esponsibility - | 201                                                             |        |      |            |                                                     |         |                                             | Logo                         |  |  |  |  |
|---------|--------------|-----------------|-----------------------------------------------------------------|--------|------|------------|-----------------------------------------------------|---------|---------------------------------------------|------------------------------|--|--|--|--|
|         | T double it  | coponioning     |                                                                 | Fa     | cult | v Pesnor   | nsibility Details                                   | 12 Oct  |                                             |                              |  |  |  |  |
|         |              |                 |                                                                 |        |      | , itespoi  | isibility betails                                   |         |                                             |                              |  |  |  |  |
| ollege  |              | Section 2000    | Mata Sundri College For Women  Dr. Kuldeep Kumar Sehgal(SAN004) |        |      |            |                                                     |         |                                             |                              |  |  |  |  |
| aculty  | Name         | Dr. K           | uldeep Kumar Se                                                 | hgal(S | ANOU | 4)         | *                                                   |         |                                             |                              |  |  |  |  |
|         |              |                 |                                                                 |        |      | Search     | Details                                             |         |                                             |                              |  |  |  |  |
| Sr. No. | Exam Type    | Course Code     | Course Name                                                     | Part   | Sem  | Paper Code | Paper Name                                          | Section | Attendance Work                             | I.A. Work                    |  |  |  |  |
| 1       | CBCS         | 529             | B A.(HONS.)<br>SANSKRIT                                         | 1      | 1    | 12131102   | Critical Survey of Sanskrit<br>Literature           | NILL    | Filling of Attd. View Report Create Group   | Filling of I.A. View Report  |  |  |  |  |
| 2.      | CBCS         | 529             | B.A.(HONS.)<br>SANSKRIT                                         | п      | IV   | 12131401   | Indian Epigraphy,<br>Palaeography and<br>Chronology | NILL    | Filling of Attd.  View Report  Create Group | Filling of I.A.  View Report |  |  |  |  |
| 3       | CBCS         | 529             | B.A.(HONS.)<br>SANSKRIT                                         | u      | VI   | 12131601   | Indian Ontology and<br>Epistemology                 | NILL    | Filling of Attd. View Report Create Group   | Filling of I.A. View Report  |  |  |  |  |