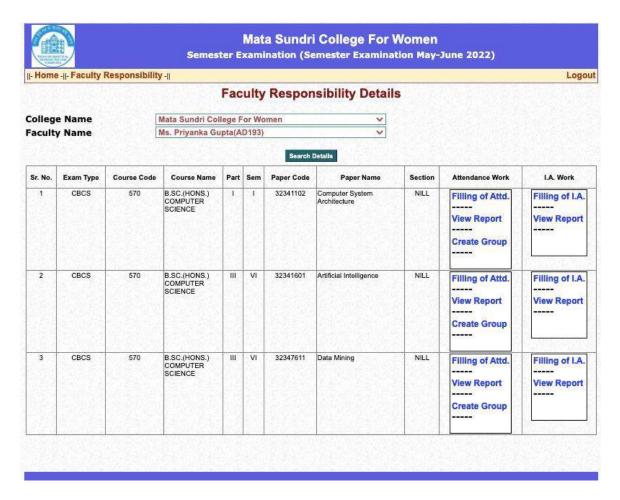

B.SC.(HONS.)<br>STATISTICS | n    | IV          | 32371403   | STATISTICAL QUALITY<br>CONTROL (THEORY+<br>PRACTICAL) | NILL    | Filling of Attd.  View Report  Create Group | Filling of I.A.  View Report |
| 3       | CBCS      | 568         | B.SC.(HONS.)<br>STATISTICS | 111  | VI          | 32371601   | Design of Experiments                                 | NILL    | Filling of Attd.  View Report  Create Group | Filling of I.A.  View Report |
| 4       | CBCS      | 568         | B.SC.(HONS.)<br>STATISTICS | 110  | VI          | 32377911   | Financial Statistics                                  | NILL    | Filling of Attd. View Report Create Group   | Filling of I.A.  View Report |



Ph: 23237291



## www.mscdu.in







Ph: 23237291

9:57





# mscdu.in/DailyAt

























Ph: 23237291

10:45 🕓 🕹 🖼 🔽

© @ 46 all 85% ■



mscdu.in/DailyAttendar



:

















| SECTORAL MALENTA |               |                                                             | Seme |      |                   | ri College For Wo<br>Semester Examination |         | 2022)                                    |                       |  |  |  |  |  |
|------------------|---------------|-------------------------------------------------------------|------|------|-------------------|-------------------------------------------|---------|------------------------------------------|-----------------------|--|--|--|--|--|
| -  - Faculty R   | esponsibility | -                                                           | Fa   | cult | y Respoi          | nsibility Details