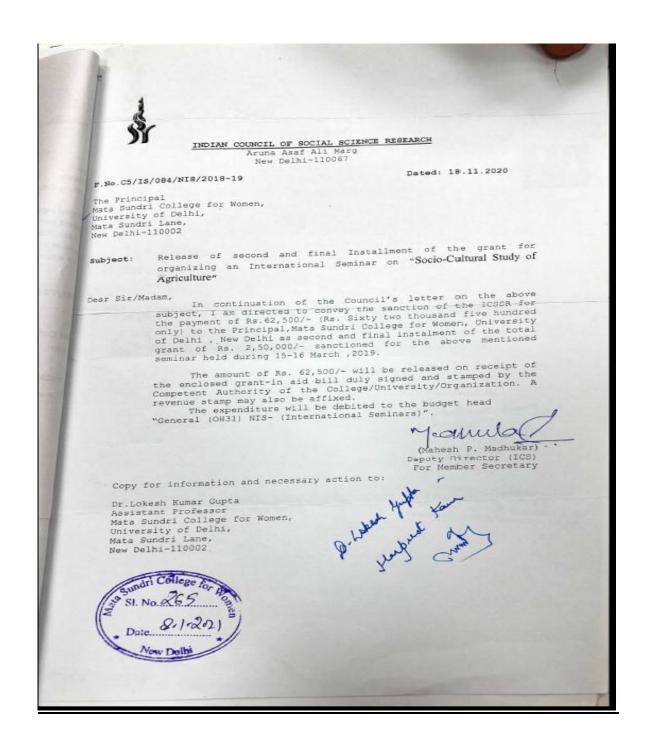

**\***-----

Ph: 23237291

6. **International Seminar :** The first International Seminar on the Socio-Cultural Study of Agriculture was organized on 15<sup>th-</sup> 16<sup>th</sup> March 2019. The college received more than hundred papers by Teachers, Research Scholars and students which were presented on both days.