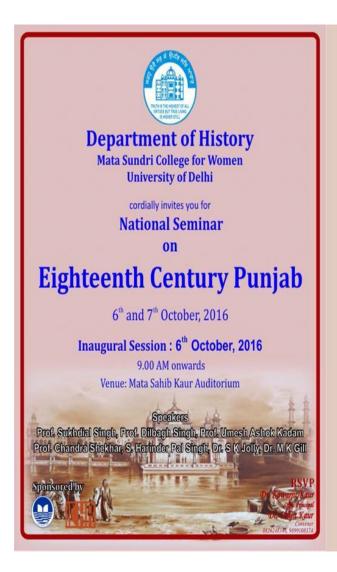

# All Media

Ph: 23237291

2. **National Seminar organised by Department of History:** "National Seminar on Eighteenth Century Punjab" in collaboration with Indian Council of Historical Research, held on 6-7 October 2016. Release of grants in aid by Indian Council of Historical Research.

# Department of History Mata Sundri College For Women University of Delhi

Invites You for Two Days

# National Seminar

on 6<sup>th</sup>- 7<sup>th</sup>October 2016

# Eighteenth Century Punjab

Themes
Religion and Philosophy
Nature of State
Economy, Society and Culture

Dr. Daljit Kaur Convener

Ph: 23237291

3. **Seminar organised by Department of Philosophy:** The department organized a seminar on "Journey Inwards; Perspectives On Consciousness", sponsored by Indian Council of Philosophical Research on 9th August, 2018.