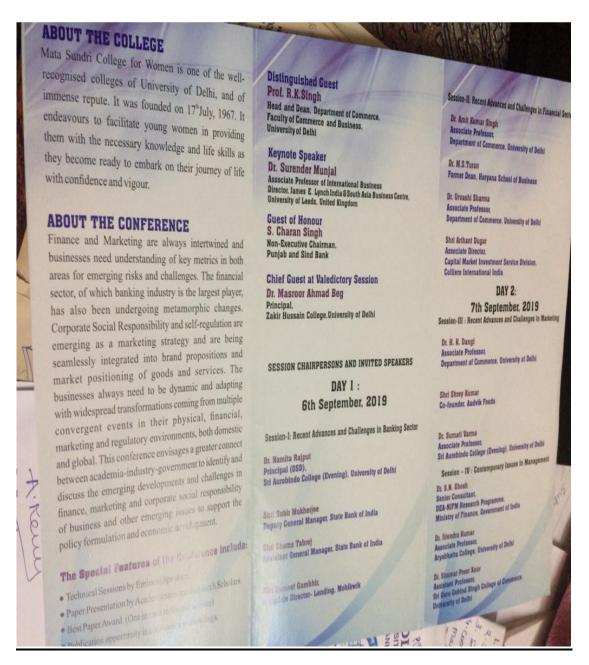

Ph: 23237291

7. International Conference organised by Department of Commerce: International Conference on "Recent Advances and Challenges in Finance and Marketing for New India @ 2022" held on 6-7 September, 2019. Sponsorships were raised in cash and in kind from Punjab and Sind Bank, State Bank of India, Frankfinn, Microsoft, Life Insurance Corporation of India, UCO Bank.

Ph: 23237291

Dated : 15/10 / 20.19

Ref. No.: MSC/ADMN/ 119 2019 -2015

The Manager,
Life Insurance Corporation of India,
Zonal Office Jeevan Bharti, Tower II,
124, Connaught Circus,
New Delhi