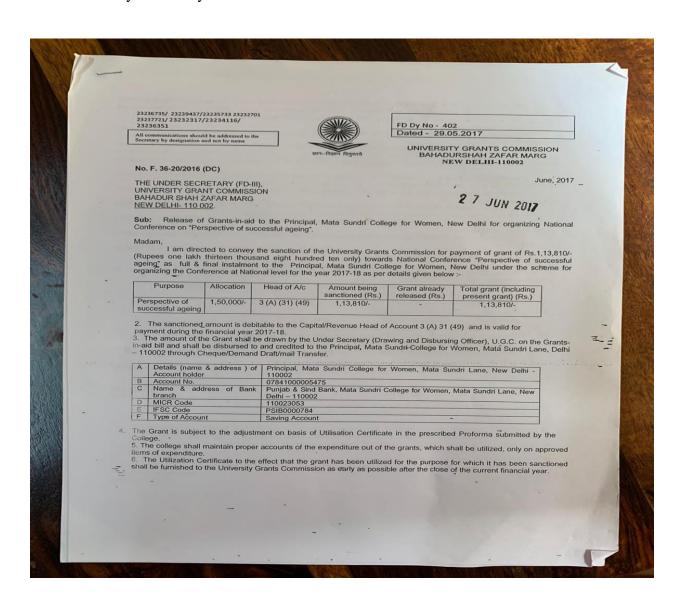

#### Seminars

1. **National Conference organised by Department of Psychology**: "National Conference on Perspectives of Successful Ageing" held on 23-24 September, 2016. Release of grants in aid by University Grant Commission.