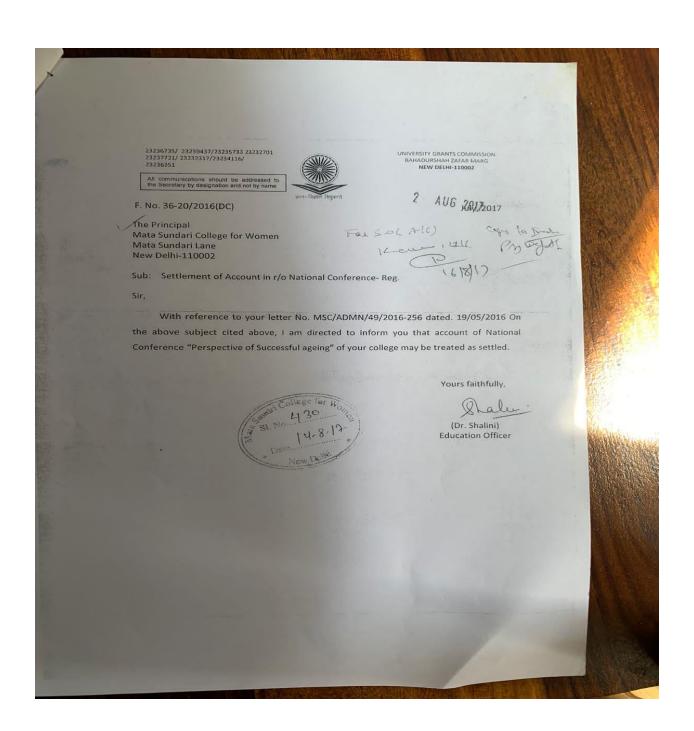

#### Seminars

1. **National Conference organised by Department of Psychology**: "National Conference on Perspectives of Successful Ageing" held on 23-24 September, 2016. Release of grants in aid by University Grant Commission.