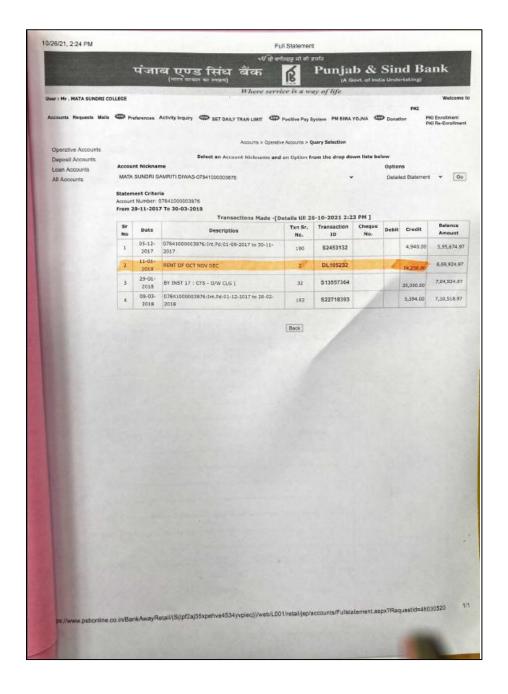

The sanctioned amount shall be paid to Principal, Mata Sundri College through Bank Transfer to his/her A/e. No. 07841000001078 at Punjab & Sind Bank, Branch Mata Sundri College for Women, University of Delhi, New Delhi – 110001, (IFS Code: PSIB0000784).

Our Bank Particulars are

Account Number
Bank Name
Address

07841000001078 Punjab & Sind Bank Mata Sundri Lane, ITO, New Delhi – 110002

NEFT/RTGS IFSC Code : PSIB0000784, MICR : 10023053

Dr. Renu Arora Convenor Harbreet Kaur Principal