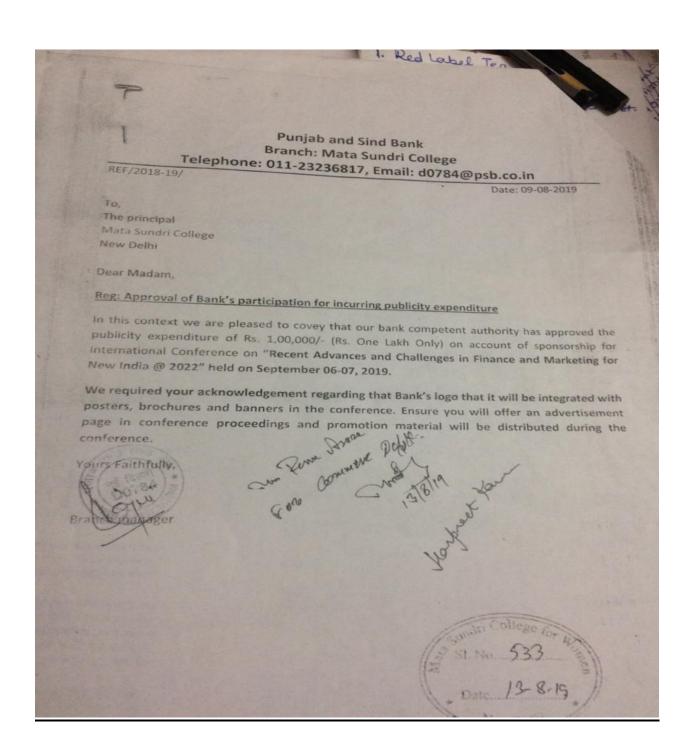

Ph: 23237291

7. International Conference organised by Department of Commerce: International Conference on "Recent Advances and Challenges in Finance and Marketing for New India @ 2022" held on 6-7 September, 2019. Sponsorships were raised in cash and in kind from Punjab and Sind Bank, State Bank of India, Frankfinn, Microsoft, Life Insurance Corporation of India, UCO Bank.