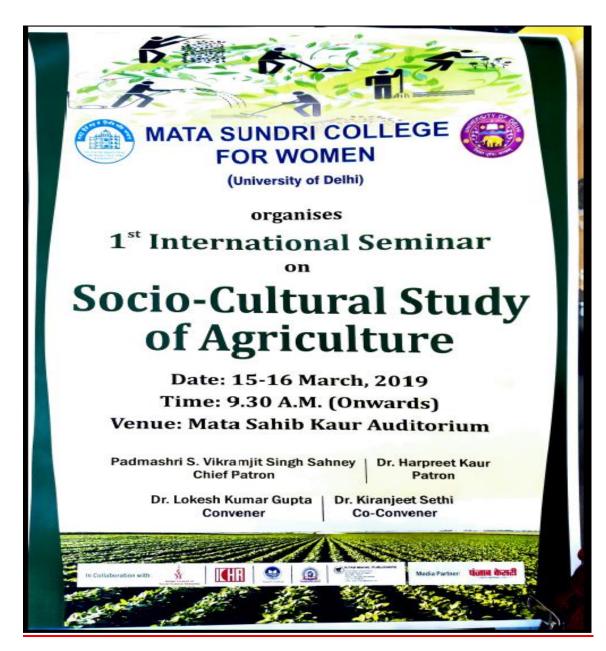

**\***-----

Ph: 23237291

6. **International Seminar :** The first International Seminar on the Socio-Cultural Study of Agriculture was organized on 15<sup>th-</sup> 16<sup>th</sup> March 2019. The college received more than hundred papers by Teachers, Research Scholars and students which were presented on both days.