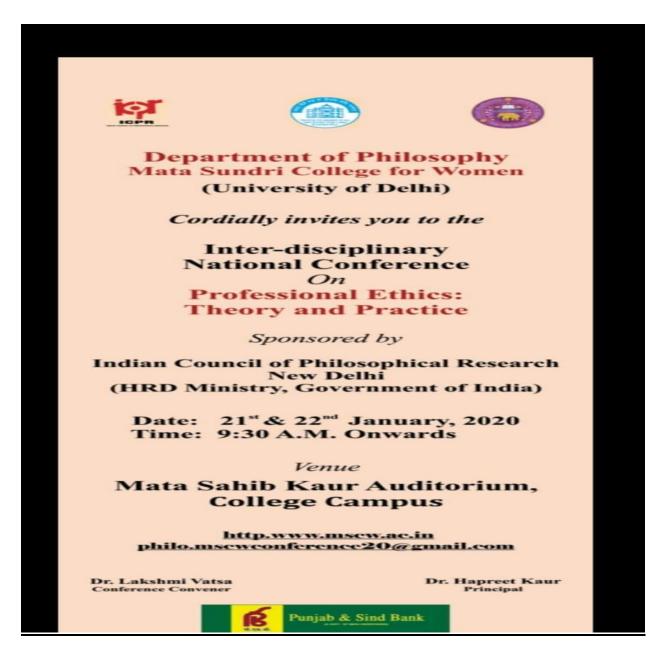

Ph: 23237291

**4. National Conference organised by Department of Philosophy :** The department organised the Inter-disciplinary National Conference on "Professional Ethics: Theory and Practice" sponsored by Indian Council of Philosophical Research, held on 21-22 January 2020. Sponsorship was also raised by Punjab and Sind Bank