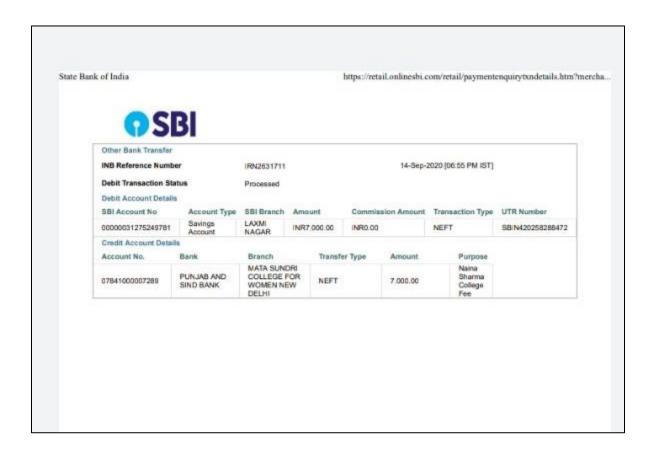

The sanctioned amount shall be paid to Principal, Mata Sundri College through Bank Transfer to his/her A/e. No. 07841000001078 at Punjab & Sind Bank, Branch Mata Sundri College for Women, University of Delhi, New Delhi – 110001, (IFS Code: PSIB0000784).

Our Bank Particulars are

Account Number
Bank Name
Address

07841000001078 Punjab & Sind Bank Mata Sundri Lane, ITO, New Delhi – 110002

NEFT/RTGS IFSC Code : PSIB0000784, MICR : 10023053

Dr. Renu Arora Convenor Harbreet Kaur Principal