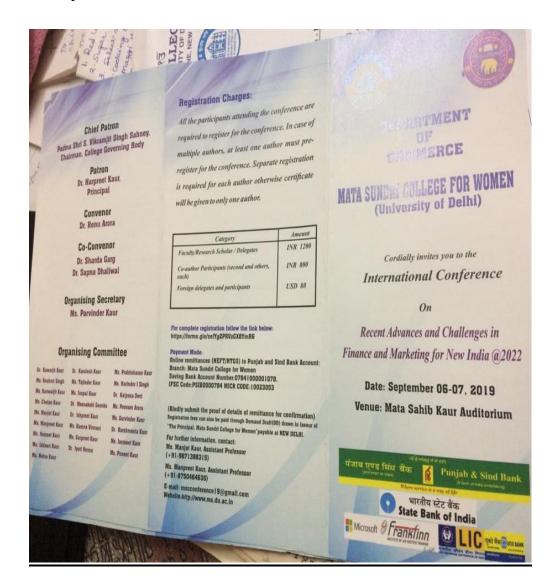

Ph: 23237291

7. International Conference organised by Department of Commerce: International Conference on "Recent Advances and Challenges in Finance and Marketing for New India @ 2022" held on 6-7 September, 2019. Sponsorships were raised in cash and in kind from Punjab and Sind Bank, State Bank of India, Frankfinn, Microsoft, Life Insurance Corporation of India, UCO Bank.