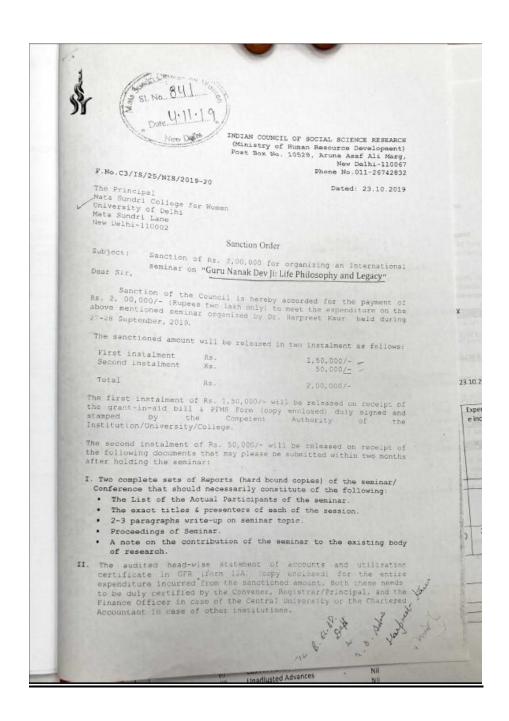

Ph: 23237291

5. International Conference organised by Divinity Society: To commemorate the 550<sup>th</sup> Birth Anniversary of Sri Guru Nanak Dev ji, the Divinity Society organised an International Conference on the theme Guru Nanak Dev ji: Life, Philosophy and Legacy on 27<sup>th</sup> and 28<sup>th</sup> September 2019.

#### About the Conference

To commemorate the 550th Birth Anniversary of Sri Guru Nanak Dev Ji, Mata Sundri College for Women, University of Delhi is organizing an International Conference on GURU NANAK DEV JI: LIFE, PHILOSOPHY AND LEGACY on 27-28 September 2019.