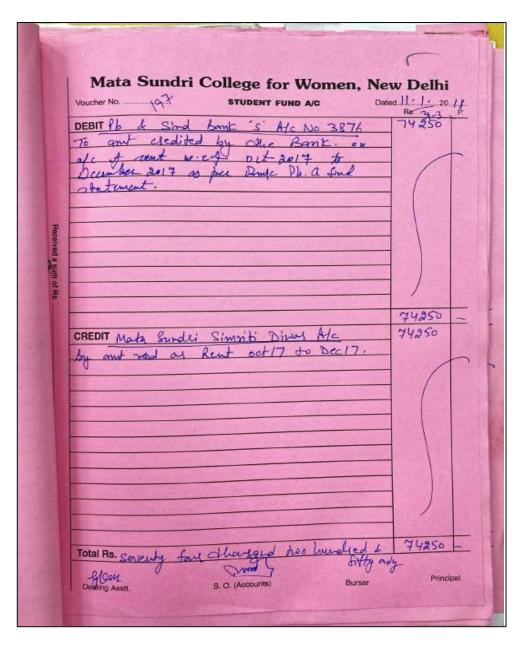

| Rs. 23 5770 = 00                                              | er |



Ph: 23237291

#### 5. Rent from Bank









Ph: 23237291

6. Rent from photocopy shop

|                                       | MATA SUNDRI COLLEGE FOR WOMEN (UNIVERSITY OF DELHI) NEW DELHI                |
|---------------------------------------|------------------------------------------------------------------------------|
| A A A A A A A A A A A A A A A A A A A | Receipt No.  Received with thanks from S. Culvindes Singh                    |
| 新語語<br>UNDRI COL<br>問題語音              | the sum of Rupees Three changand only (call)                                 |
| 新聞                                    | on account of Rent for Phatoshop March 30  For Mata Sundri College For Women |
| O)                                    | Rs.300:0.                                                                    |

7. Stalls in College e