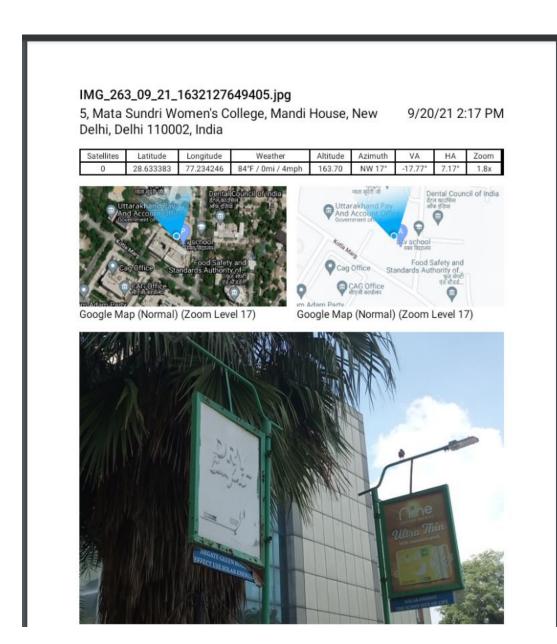

### Ref No. MSC/IQAC/SSR-CR7/7.1.2

Required: Geotagged Photographs (add photos) Any other relevant information (add bills, MoUs)