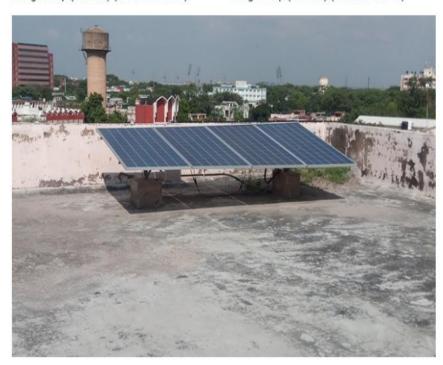

| 28.633849 | 77.233208 | 91°F / 0mi / 6mph | 177.20   | SW 65°  | -31.21* | -81.25° | 2.0x |





Google Map (Normal) (Zoom Level 17)

Google Map (Normal) (Zoom Level 17)



Figure 9 : Geo tagged photograph of LED lights



Mata Sundri Lane, New Delhi-110002 Ph: 23237291

### IMG\_263\_09\_21\_1632128763778.jpg

5, Mata Sundri Women's College, Mandi House, New 9/20/21 2:36 PM Delhi, Delhi 110002, India

| Satellites | Latitude  | Longitude | Weather           | Altitude | Azimuth | VA    | HA    | Zoom |
|------------|-----------|-----------|-------------------|----------|---------|-------|-------|------|
| 0          | 28.633435 | 77.233864 | 91°F / 0mi / 6mph | 177.50   | NE 44°  | 9.66* | 3.13* | 2.0x |





Google Map (Normal) (Zoom Level 17)

Google Map (Normal) (Zoom Level 17)



Figure 10 : Geo tagged photograph of Solar Panels





Figure 11 : Geo tagged photograph of Solar Panels



Mata Sundri Lane, New Delhi-110002 Ph: 23237291

### IMG\_263\_09\_21\_1632127649405.jpg

5, Mata Sundri Women's College, Mandi House, New 9/20/21 2:17 PM Delhi, Delhi 110002, India

| Satellites | Latitude  | Longitude | Weather           | Altitude | Azimuth | VA      | HA    | Zoom |
|------------|-----------|-----------|-------------------|----------|---------|---------|-------|------|
| 0          | 28.633383 | 77.234246 | 84°F / 0mi / 4mph | 163.70   | NW 17°  | -17.77° | 7.17° | 1.8x |







Google Map (Normal) (Zoom Level 17)



Figure 12 : Geo tagged photograph of Solar lights





Figure 13 : Solar Panel MoU (page 1)



Mata Sundri Lane, New Delhi-110002 Ph: 23237291

##