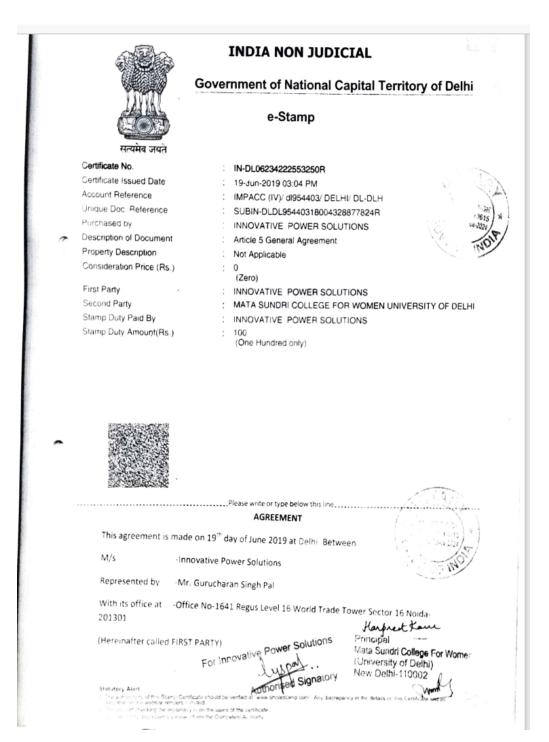

### Ref No. MSC/IQAC/SSR-CR 7/DVV/7.1.2

The Institution has facilities for alternate sources of energy and energy conservation measures

- 1. Solar energy
- 2. Biogas plant
- 3. Wheeling to the grid
- 4. Sensor-based energy conservation
- 5. Use of LED bulbs/power efficient equipment

(We selected 2)

- Solar Energy
- Use of LED bulbs/power efficient equipment