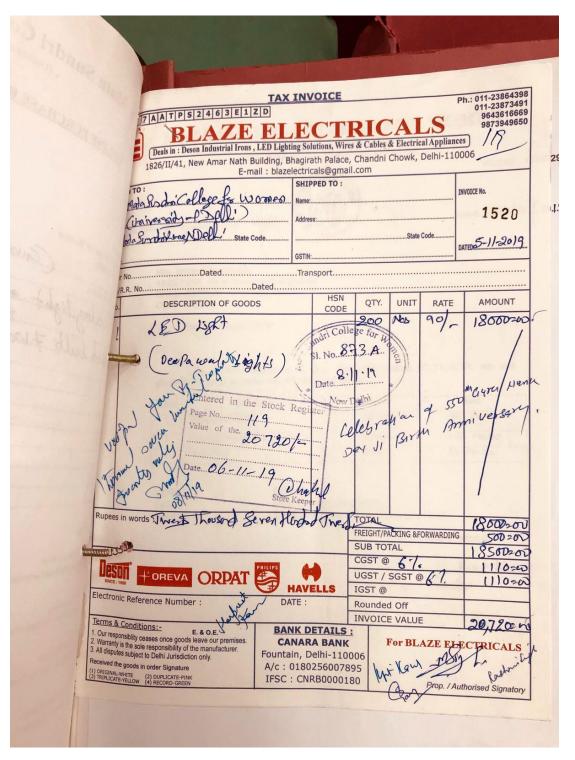

### **DVV** queries

- 1. Please provide geo tagged photos of the biogas plant, wheeling to the grid. Sensor-based energy conservation with captions
- 2. Please provide bills for the purchase of equipment for the facilities created under the metric
- 3. Please provide any other relevant proof for the selected options

### Reply to the queries

College does not have

- 1. Biogas plant
- 2. Wheeling to the Grid
- 3. Sensor-based Energy Conservation

So there are no geo tagged photographs and bills for the same.

Geo tagged photographs and Bills have been provided for the other two