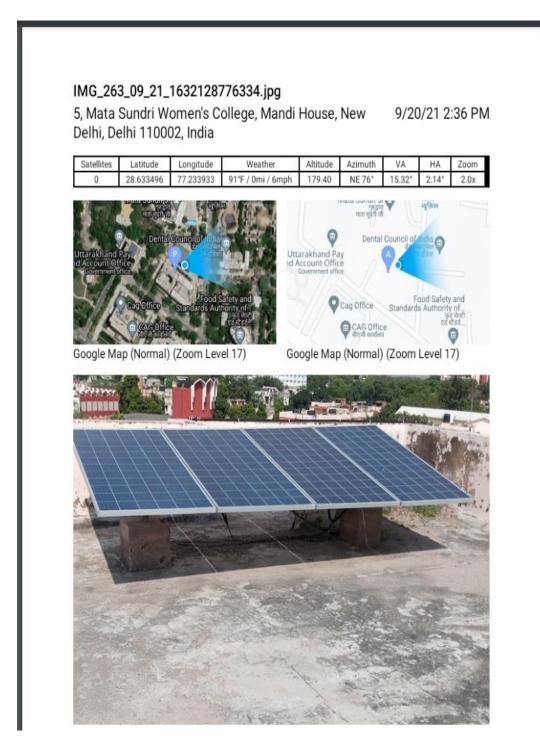

(We selected 2)

- Solar Energy
- Use of LED bulbs/power efficient equipment

### Reply to the queries

College does not have

- 1. Biogas plant
- 2. Wheeling to the Grid
- 3. Sensor-based Energy Conservation

So there are no geo tagged photographs and bills for the same.

Geo tagged photographs and Bills have been provided for the other two