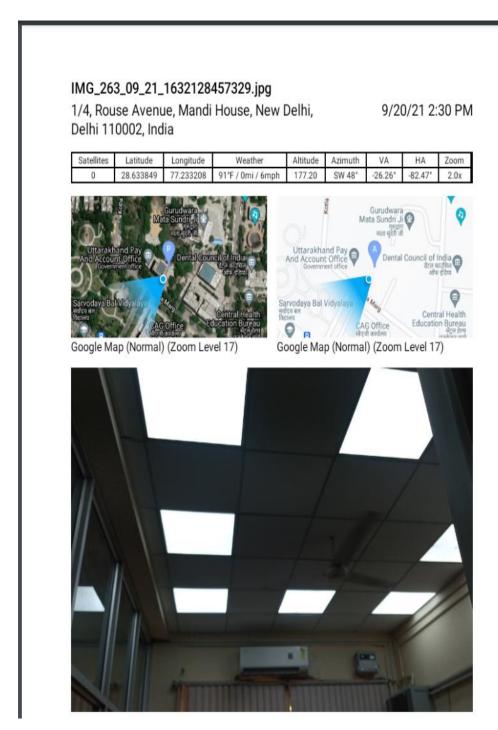

(We selected 2)

- Solar Energy
- Use of LED bulbs/power efficient equipment

### Reply to the queries

College does not have

- 1. Biogas plant
- 2. Wheeling to the Grid
- 3. Sensor-based Energy Conservation

So there are no geo tagged photographs and bills for the same.

Geo tagged photographs and Bills have been provided for the other two