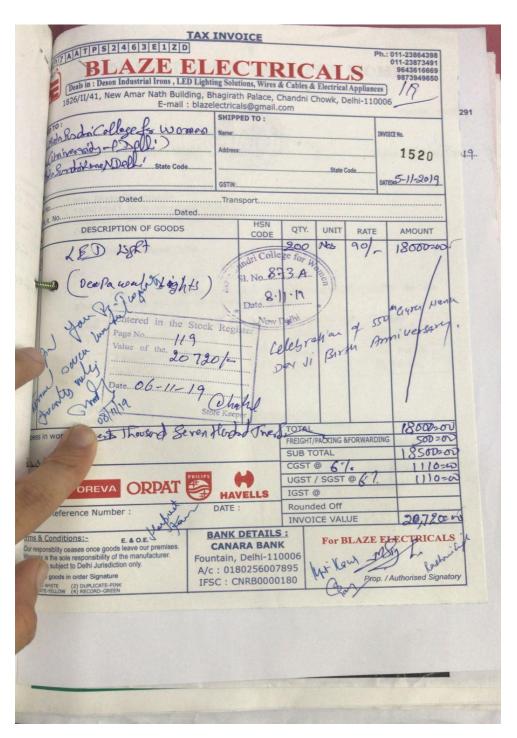

### **DVV** queries

- 1. Please provide geo tagged photos of the biogas plant, wheeling to the grid. Sensor-based energy conservation with captions
- 2. Please provide bills for the purchase of equipment for the facilities created under the metric
- 3. Please provide any other relevant proof for the selected options

### Reply to the queries

College does not have

- 1. Biogas plant
- 2. Wheeling to the Grid
- 3. Sensor-based Energy Conservation

So there are no geo tagged photographs and bills for the same.

Geo tagged photographs and Bills have been provided for the other two