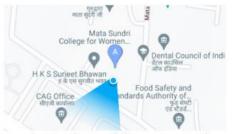

Google Map (Normal) (Zoom Level 17)

Google Map (Normal) (Zoom Level 17)

| Author: | <br>06/12/2021 19:13 |
|---------|----------------------|

Figure 8 : Geo tagged photograph of Green Campus

Mata Sundri Lane, New Delhi-110002 Ph: 23237291