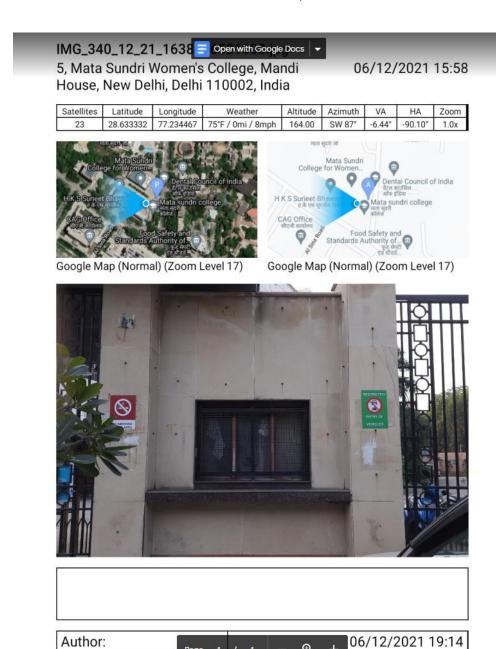

Mata Sundri Lane, New Delhi-110002 Ph: 23237291

IMG\_340\_12\_21\_1638 Open with Google Docs

AUDITORIUM, MATA SUNDRI COLLEGE FOR WOMEN, Mata Sundri Women's College, Mandi House, New Delhi, Delhi 110002, India 06/12/2021 15:58

|   | Latitude  | 9         |                   |        | Azimuth |        |       |      |
|---|-----------|-----------|-------------------|--------|---------|--------|-------|------|
| 8 | 28.633269 | 77.234604 | 75°F / 0mi / 8mph | 139.00 | NW 69°  | -0.93° | 0.68° | 1.0x |

Google Map (Normal) (Zoom Level 17)

Google Map (Normal) (Zoom Level 17)

Author: Page 1 / 1 — Q + 06/12/2021 19:14

Figure 21: Board of restricted Entry

Mata Sundri Lane, New Delhi-110002 Ph: 23237291

Figure 22: Board of Restricted Entry