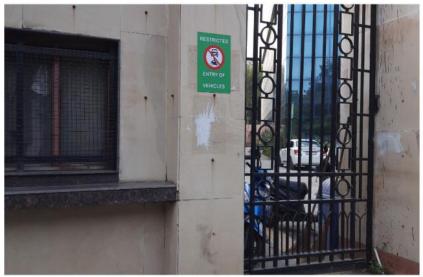

Mata Sundri Lane, New Delhi-110002 Ph: 23237291

IMG\_340\_12\_21\_1638 Open with Google Docs

AUDITORIUM, MATA SUNDRI COLLEGE FOR WOMEN, Mata Sundri Women's College, Mandi House, New Delhi, Delhi 110002, India 06/12/2021 15:58

|   | Latitude  | 9         |                   |        | Azimuth |        |       |      |
|---|-----------|-----------|-------------------|--------|---------|--------|-------|------|
| 8 | 28.633269 | 77.234604 | 75°F / 0mi / 8mph | 139.00 | NW 69°  | -0.93° | 0.68° | 1.0x |

Google Map (Normal) (Zoom Level 17)

Google Map (Normal) (Zoom Level 17)

Author: Page 1 / 1 — Q + 06/12/2021 19:14

Figure 21: Board of restricted Entry

Mata Sundri Lane, New Delhi-110002 Ph: 23237291

Figure 22: Board of Restricted Entry