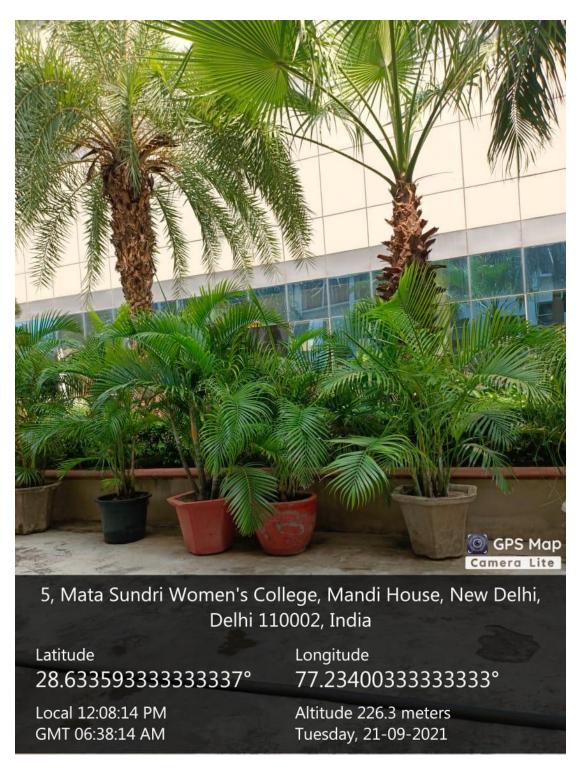

Mata Sundri Lane, New Delhi-110002 Ph: 23237291

IMG\_340\_12\_21\_1638785538547.jpg MAIN CAMPUS, MATA SUNDRI COLLEGE FOR WOMEN, 5, Mata Sundri Women's College, Mandi House, New Delhi, Delhi 110002, India

06/12/2021 15:42

| Satellites | Latitude  | Longitude | Weather           | Altitude | Azimuth | VA    | HA      | Zoom |
|------------|-----------|-----------|-------------------|----------|---------|-------|---------|------|
| 0          | 28.633641 | 77.2342   | 75°F / 0mi / 8mph | 164.10   | NW 51°  | 6.94° | -91.34° | 1.0x |

Google Map (Normal) (Zoom Level 17)

Google Map (Normal) (Zoom Level 17)

Figure 1 : 'Say No to Plastic' Board in Canteen

Mata Sundri Lane, New Delhi-110002 Ph: 23237291