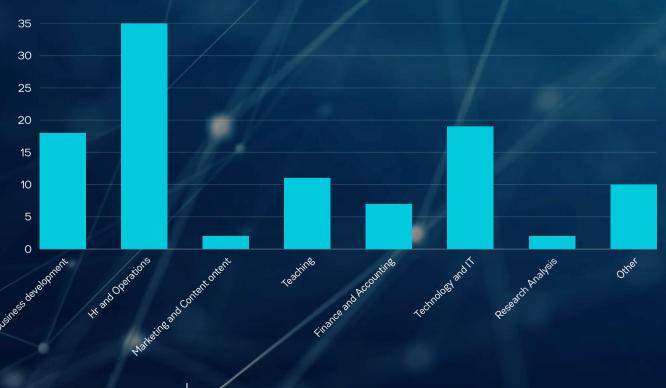

in following ranks in India Today

Ranking 2023:

Rank Top 7th in BA (Hons) Psychology in India

Top 75 BA college in India

· Top 76 BCom college in India

Top 80 BSc college in India

I am sure that the recruiters would find our students very competent and they will be visiting the campus on a regular basis. We look forward to a fruitful association with our esteemed recruiters.

## COLLABORATING

COMPANIES



5

# SESSION HIGHLIGHTS



RECRUITMENT REPORT 6

2024

# PLACEMENT HIGHLIGHTS

- Highest CTC 8 LPA
- Average CTC 3.6 LPA
  - Median CTC 3.5 LPA

OVER 140+ STUDENTS GOT PLACED

### PLACEMENT PROFILE STATISTICS



# INTERNSHIP HIGHLIGHTS

- Highest Stipend 35,416
- Average Stipend 12,455
- Median Stipend 10,000

OVER 250+ STUDENTS GOT SELECTED

### **INTERNSHIP PROFILE STATISTICS**



# CAREER SYMPOSIUM'24

Another milestone achieved by the Placement Team includes conducting its First Annual Internship Fair- CAREER SYMPOSIUM'24 on 8th and 9th April 2024. CAREER SYMPOSIUM'24 provided great opportunity to explore various employment options with more than 45 companies such as IDFC Bank, Hike Edu, Counsel India, Uptop Careers, 9ledgePro, etc

Highest Stipend 25000

Highest CTC



OVER 50+ STUDENTS GOT PLACED FOR PLACEMENT



35,416

OVER 180+ STUDENTS GOT SELECTED FOR INTERNSHIP

### **COMPARISON STATISTICS**



# EVENT HIGHLIGHTS

Between July 2023 and June 2024, PRAYAS-The Placement and Internship Cell, Mata Sundri College for Women orchestrated 39 meticulously planned events, seamlessly blending both online and offline formats. These thoughtfully curated gatherings exp