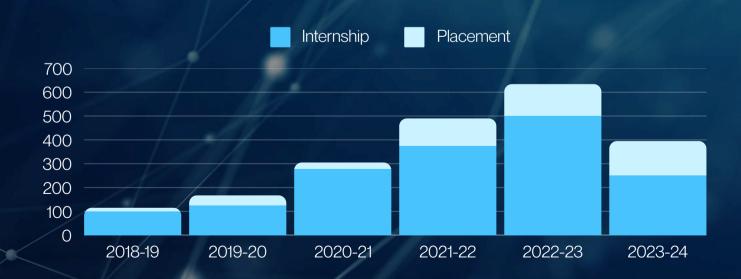

PA
  - Median CTC 3.5 LPA

OVER 140+ STUDENTS GOT PLACED

### PLACEMENT PROFILE STATISTICS



# INTERNSHIP HIGHLIGHTS

- Highest Stipend 35,416
- Average Stipend 12,455
- Median Stipend 10,000

OVER 250+ STUDENTS GOT SELECTED

### **INTERNSHIP PROFILE STATISTICS**



# CAREER SYMPOSIUM'24

Another milestone achieved by the Placement Team includes conducting its First Annual Internship Fair- CAREER SYMPOSIUM'24 on 8th and 9th April 2024. CAREER SYMPOSIUM'24 provided great opportunity to explore various employment options with more than 45 companies such as IDFC Bank, Hike Edu, Counsel India, Uptop Careers, 9ledgePro, etc

Highest Stipend 25000

Highest CTC



OVER 50+ STUDENTS GOT PLACED FOR PLACEMENT



35,416

OVER 180+ STUDENTS GOT SELECTED FOR INTERNSHIP

### **COMPARISON STATISTICS**



# EVENT HIGHLIGHTS

Between July 2023 and June 2024, PRAYAS-The Placement and Internship Cell, Mata Sundri College for Women orchestrated 39 meticulously planned events, seamlessly blending both online and offline formats. These thoughtfully curated gatherings explored diverse topics such as 'How the Digital-First Economy Has Transformed India,' 'Strategies for CV Writing and Excelling in GDPI,' 'Shaping Your Future,' 'Exploring Exciting Career Opportunities post-Graduation,' .Partnering with esteemed institutions such as Master's Union & KPMG, Delhi Institute of Advanced Studies, Career Launcher, Unacademy, Counsel India, and Hello Study Global, these events were a collaborative effort to provide valuable insights and guidance.









Additionally, PRAYAS- The Placement and Internship