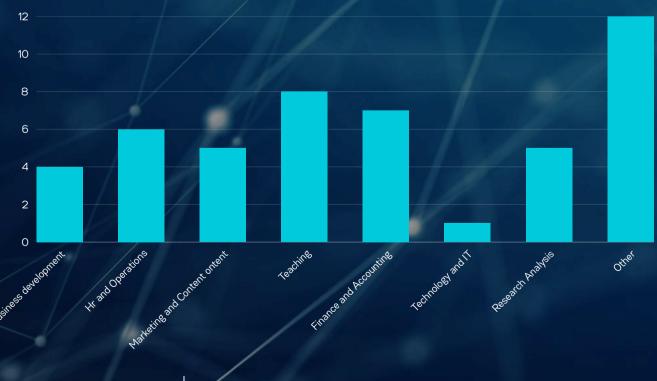

visits, and internships. The dedicated efforts put in by the faculty members, students, alumni, parents and the encouraging support from the industry has enabled MSCW to obtain following ranks in India Today

Ranking 2023:

Rank Top 7th in BA (Hons) Psychology in India

Top 75 BA college in India

· Top 76 BCom college in India

Top 80 BSc college in India

I am sure that the recruiters would find our students very competent and they will be visiting the campus on a regular basis. We look forward to a fruitful association with our esteemed recruiters.

## COLLABORATING

COMPANIES



5

# SESSION HIGHLIGHTS



RECRUITMENT REPORT 6

2024

# PLACEMENT HIGHLIGHTS

- Highest CTC 8 LPA
- Average CTC 3.6 LPA
  - Median CTC 3.5 LPA

OVER 140+ STUDENTS GOT PLACED

### PLACEMENT PROFILE STATISTICS



# INTERNSHIP HIGHLIGHTS

- Highest Stipend 35,416
- Average Stipend 12,455
- Median Stipend 10,000

OVER 250+ STUDENTS GOT SELECTED

### **INTERNSHIP PROFILE STATISTICS**



# CAREER SYMPOSIUM'24

Another milestone achieved by the Placement Team includes conducting its First Annual Internship Fair- CAREER SYMPOSIUM'24 on 8th and 9th April 2024. CAREER SYMPOSIUM'24 provided great opportunity to explore various employment options with more than 45 companies such as IDFC Bank, Hike Edu, Counsel India, Uptop Careers, 9ledgePro, etc

Highest Stipend 25000

Highest CTC



OVER 50+ STUDENTS GOT PLACED FOR PLACEMENT



35,416

OVER 180+ STUDENTS GOT SELECTED FOR INTERNSHIP

### **COMPARISON STATISTICS**



# EVENT HIGHLIGHTS

Between July 2023 and June 2024, PRAYAS-The Placement and Internship C