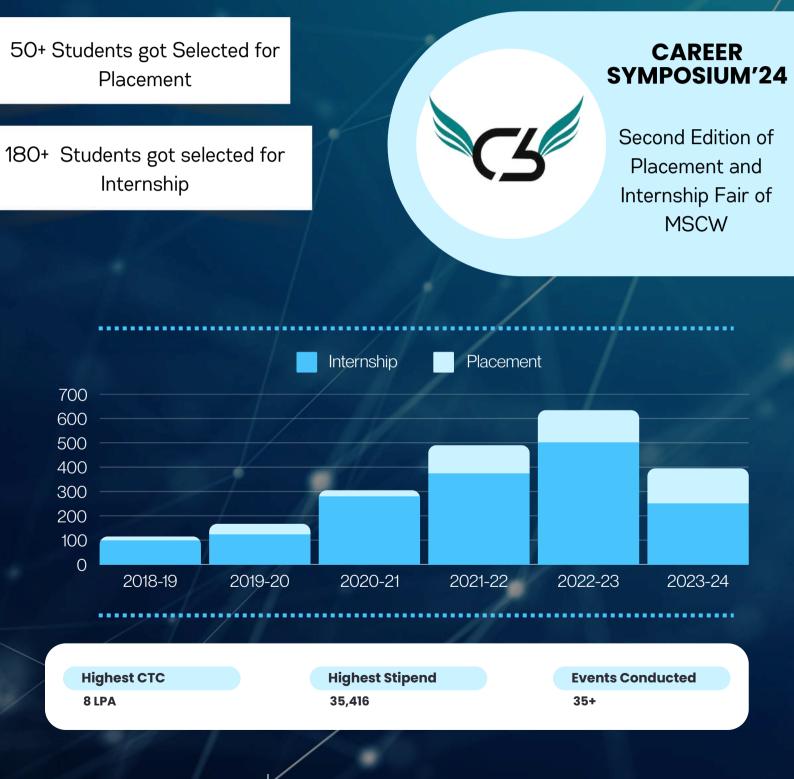

# CAREER SYMPOSIUM'24

Another milestone achieved by the Placement Team includes conducting its First Annual Internship Fair- CAREER SYMPOSIUM'24 on 8th and 9th April 2024. CAREER SYMPOSIUM'24 provided great opportunity to explore various employment options with more than 45 companies such as IDFC Bank, Hike Edu, Counsel India, Uptop Careers, 9ledgePro, etc

Highest Stipend 25000

Highest CTC

OVER 50+ STUDENTS GOT PLACED FOR PLACEMENT

35,416

OVER 180+ STUDENTS GOT SELECTED FOR INTERNSHIP