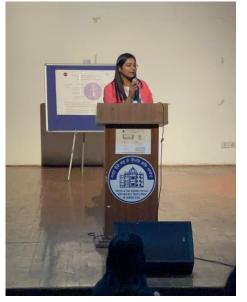

A pre-placement talk marked the beginning of the selection process at BSR & Co. LLP , where the company's profile and offerings were presented to eager students. This informative session was followed by a dynamic group discussion round, during which various thought-provoking topics were assigned for students to deliberate upon. The participants' performance in this stage served as a crucial determinant for advancing to the next round, reflecting their ability to articulate ideas and engage in constructive dialogue. Finally, a rigorous personal interview was conducted to assess the candidates more closely, focusing on their skills, qualifications, and suitability for the coveted role. Following a meticulous evaluation process where out of 80 students the company proudly