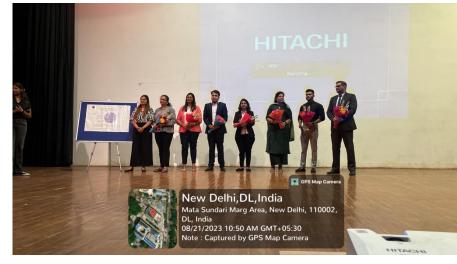

The BSR & Co. LLP team for the placement drive included Mr. Rachit Chowdhary, Technical Director of Audit ADC, and Miss Kruti Pancholi, Manager of the Early Careers Recruiting team. The event featured professionals like Ms. Palak Gupta and Mr. Shubham Agarwal from the Audit ADC panel, along with Ms. Shruti Gupta and Mr. Akhil Tanwar from the HR panel and BSR's Alumni speakers, Miss Neha Gupta and Miss Praisy Bathla, shared valuable insights.