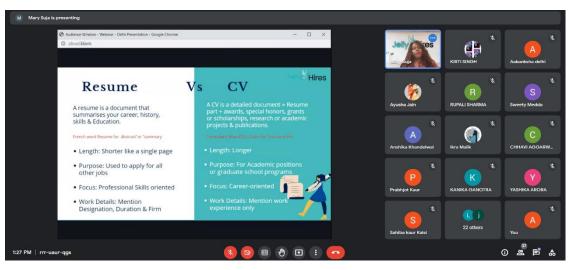

The workshop was attended by **36 students**. The session was held from **1:00 pm to 2:00 pm** via Google Meet.

The speaker introduced about the JOLLYHIRES and how it helps students to get exposure to the corporate world. The speaker guided the students about various points to remember while preparing a CV. Further, she briefly explained how referrals are important and about the ways to build their network and right mindset. The session covered the points on Personal Branding, Relationship Skills and Survival Skills.