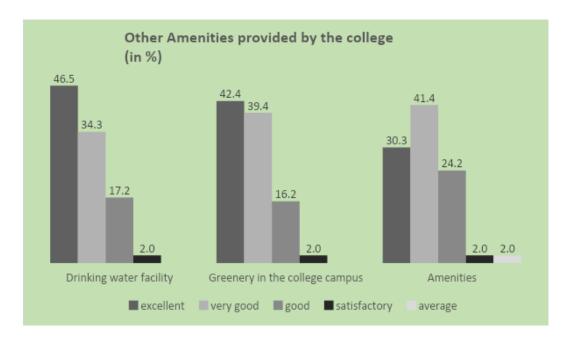

# Ref No. MSC/IQAC/AQAR-CR1/1.4.2

Ph: 23237291

- 5. Drinking water facility
- 6. Greenery in the college campus
- 7. Amenities

Section Officer (Accounts)
Mata Sundri College for Women
Mata Sundri Lane,
New Delhi-110002