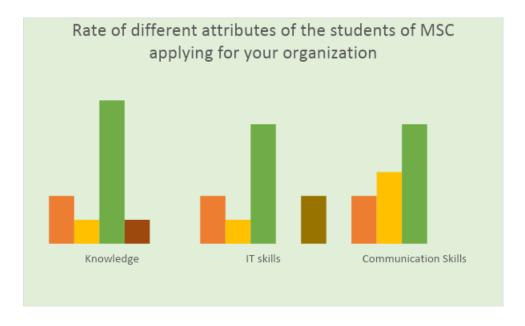

# Ref No. MSC/IQAC/AQAR-CR1/1.4.2

Ph: 23237291

- 3. How would you rate the following attributes of the students of MSC applying for your organization?
  - i. Knowledge of Students
  - ii. IT Skills
  - iii. Communication Skills

### Ref No. MSC/IQAC/AQAR-CR1/1.4.2

Ph: 23237291

Most of the companies who visited found MSC students possessing the required skills still some suggested that there is a scope of improvement in the communication skills, confidence, knowledge and professionalism in the students. They felt more students should apply and appear for the interview. They also suggested that there should be more workshops, seminars on career based counselling of the students.