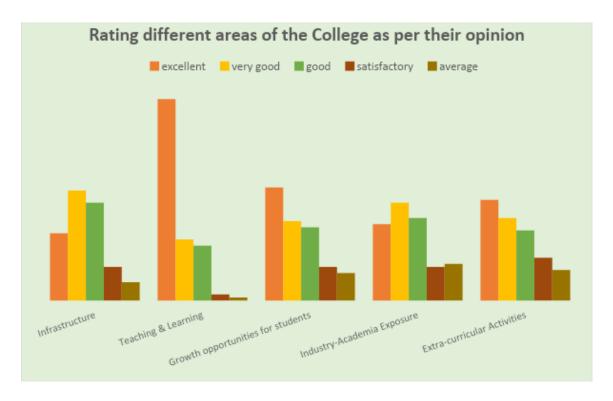

#### Alumni Feedback 2022 – 2023

An online survey was conducted, in the academic year 2022- 2023, to know the feedback of the alumni of the college. The feedback given by them are:

- 1. Please rate the following areas of the College as per your opinion:
  - i. [Infrastructure:] [Infrastructure:]
  - ii. [Teaching & Learning]
  - iii. [Growth opportunities for students]
  - iv. [Industry-Academia Exposure]
  - v. [Extra-curricular Activities]