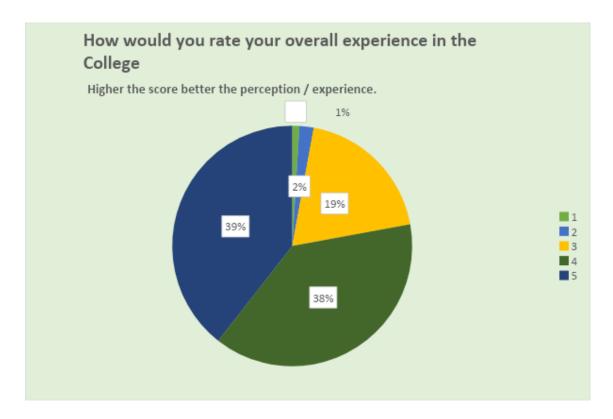

## Ref No. MSC/IQAC/AQAR-CR1/1.4.2

Ph: 23237291

3. How would you rate your overall experience in the College? Please select your ratings on the scale 1 to 5. Higher the score better the perception / experience.