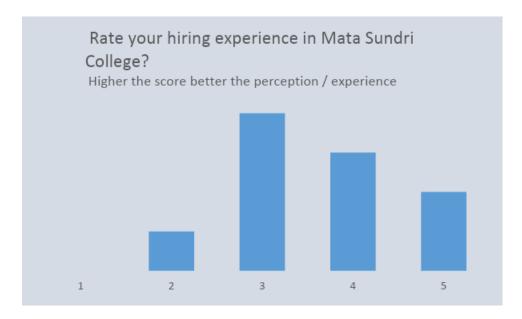

# Ref No. MSC/IQAC/AQAR-CR1/1.4.2

Ph: 23237291

4. How would you rate your hiring experience in Mata Sundri College? Higher the score better the perception / experience.

Section Officer (Accounts)
Mata Sundri College for Women
Mata Sundri Lane,
New Delhi-110002

### Ref No. MSC/IQAC/AQAR-CR1/1.4.2

Ph: 23237291

Most of the companies who visited found MSC students possessing the required skills still some suggested that there is a scope of improvement in the communication skills, confidence, knowledge and professionalism in the students. They felt more students should apply and appear for the interview. They also suggested that there should be more workshops, seminars on career based counselling of the students.