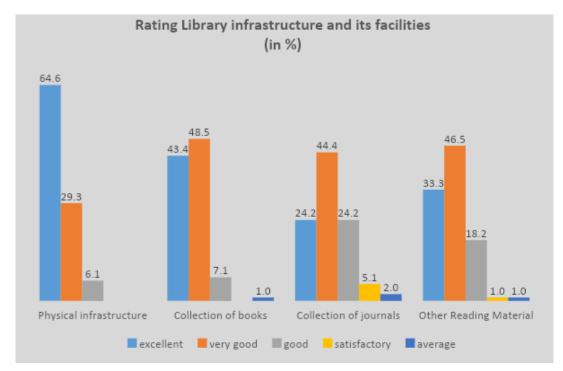

#### 1. Library

- Physical infrastructure of the college Library
- Collection of books

Section Officer (Accounts)
Mata Sundri College for Women
Mata Sundri Lane,
New Delhi-110002

Coordinator
Internal Ocassy Assurance Cell
Mata Sundri College for Women
(University of Delhi)
New Delhi-110032

### Ref No. MSC/IQAC/AQAR-CR1/1.4.2

Ph: 23237291

- Collection of journals
- Other Reading Material in the library like newspapers/periodicals

Section Officer (Accounts)
Mata Sundri College for Women
Mata Sundri Lane,
New Delhi-110002