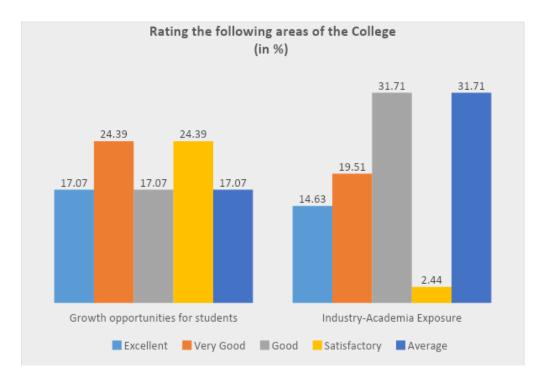

## Ref No. MSC/IQAC/AQAR-CR1/1.4.2

Ph: 23237291

- 4. Please rate the following areas of the College as per your opinion:
  - Growth opportunities for students
  - Industry-Academia Exposure

Section Officer (Accounts)
Mata Sundri College for Women
Mata Sundri Lane,
New Delhi-110002