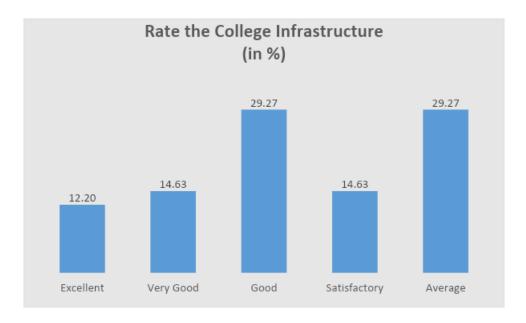

# Ref No. MSC/IQAC/AQAR-CR1/1.4.2

Ph: 23237291

- 3. Please rate the following areas of the College as per your opinion:
  - Teaching & Learning
  - Extra-curricular Activities

Section Officer (Accounts)
Mata Sundri College for Women
Mata Sundri Lane,
New Delhi-110002