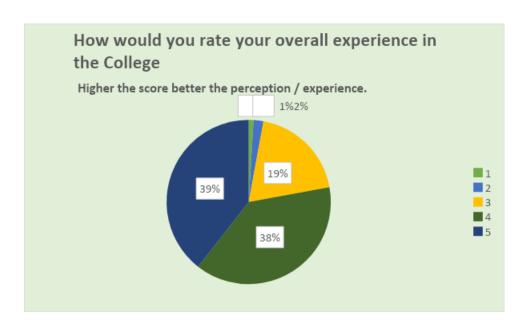

#### Ref No. MSC/IQAC/AQAR-CR1/1.4.2

Ph: 23237291

- 5. How would you like to contribute towards the development of the College?
  - When asked how would they like to contribute towards the development of the college, more than 90% said by giving guest lectures or through interchange of knowledge. Some of them said by providing platform for placements and internships.
- 6. How would you rate your overall experience in the College? Please select your ratings on the scale 1 to 5. Higher the score better the perception / experience.