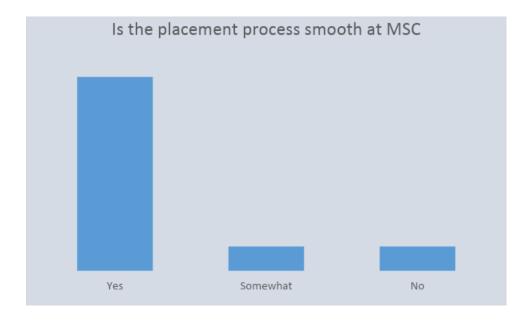

1. Do you find the fit between the job profile and the students of Mata Sundri College (MSC)?

2. Is the placement process smooth at MSC?

Section Officer (Accounts)
Mate Sundri College for Women
Mata Sundri Lane,
New Delhi-110002