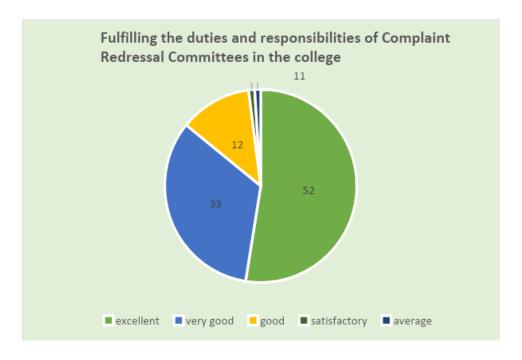

# Ref No. MSC/IQAC/AQAR-CR1/1.4.2

Ph: 23237291

9. Fulfilling the duties and responsibilities of Complaint Redressal Committees in the college

Section Officer (Accounts)
Mata Sundri College for Women
Mata Sundri Lane,
New Delhi-110002