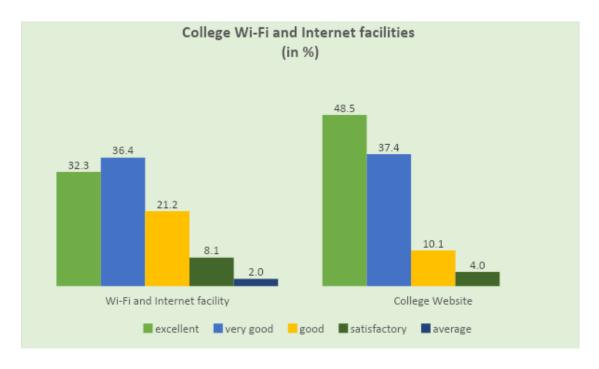

- 3. Wi-Fi and Internet facility
- 4. College Website

Section Officer (Accounts)
Mata Sundri College for Women
Mata Sundri Lane,
New Delhi-110002

Coordinator
Internal Crassy Assurance Cell
Mata Sundri College for Women
(University of Delhi)
New Delhi-110032