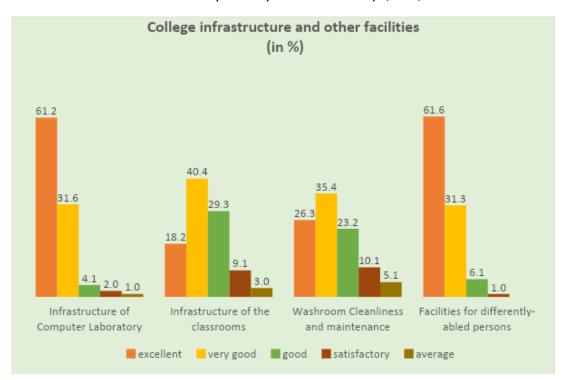

#### 2. College Infrastructure

- Infrastructure of the college Computer Laboratory
- Infrastructure of the class rooms
- Washroom Cleanliness and maintenance
- 2 Facilities for differently-abled persons like ramps, lifts, etc.