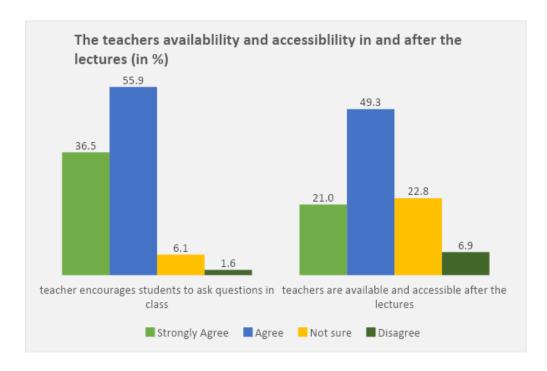

# Ref No. MSC/IQAC/AQAR-CR1/1.4.2

Ph: 23237291

- 6. The teacher encourages students to ask questions in the class?
- 7. The teachers are available and accessible after the lectures?

Section Officer (Accounts)
Mata Sundri College for Wormen
Mata Sundri Lane,
New Delhi-110002