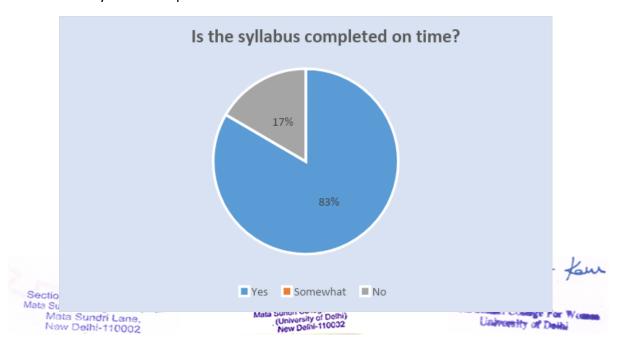

### Ref No. MSC/IQAC/AQAR-CR1/1.4.2

Ph: 23237291

2. Are you satisfied with the teaching methods of your teachers?

3. Is the syllabus completed on time?