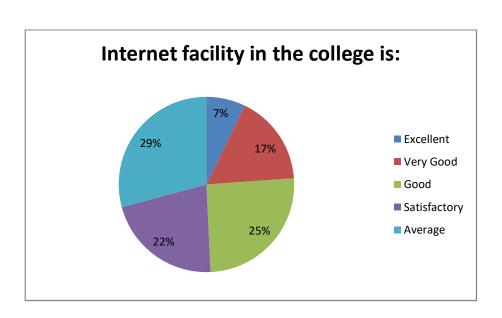

• Internet facility in the college is:

| Excellent    | 19 |
|--------------|----|
| Very Good    | 44 |
| Good         | 67 |
| Satisfactory | 57 |
| Average      | 77 |

• The infrastructure of the college computer labs is: