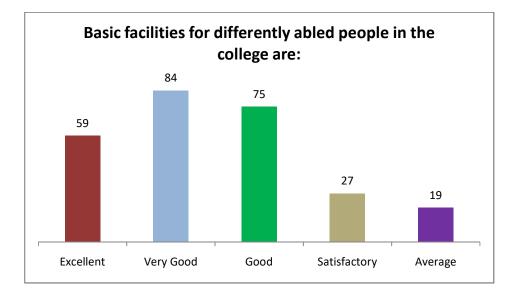

| Excellent    | 45 |
|--------------|----|
| Very Good    | 47 |
| Good         | 87 |
| Satisfactory | 46 |
| Average      | 39 |

• Basic facilities for differently abled people in the college are:

| Excellent    | 59 |
|--------------|----|
| Very Good    | 84 |
| Good         | 75 |
| Satisfactory | 27 |
| Average      | 19 |