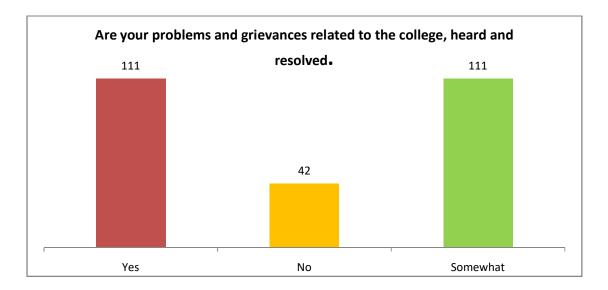

#### • Are your problems and grievances related to the college, heard and resolved

| Yes      | 111 |
|----------|-----|
| No       | 42  |
| Somewhat | 111 |

• Do you feel safe in the college premises.