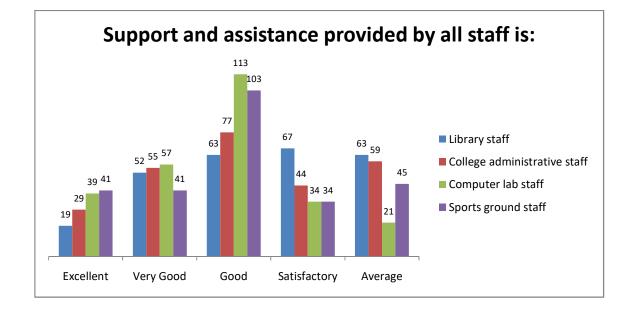

### • Support and assistance provided by all staff is:

|              | Library<br>staff | College<br>administrative staff | Computer<br>lab staff | Sports<br>ground Staff |
|--------------|------------------|---------------------------------|-----------------------|------------------------|
| Excellent    |                  | 29                              | 39                    | 41                     |
|              | 19               |                                 |                       |                        |
| Very Good    | 52               | 55                              | 57                    | 41                     |
| Good         |                  | 77                              | 113                   | 103                    |
|              | 63               |                                 |                       |                        |
| Satisfactory | 67               | 44                              | 34                    | 34                     |
| Average      | 63               | 59                              | 21                    | 45                     |