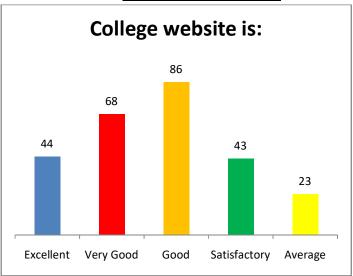

| Excellent    | 47 |
|--------------|----|
| Very Good    | 78 |
| Good         | 84 |
| Satisfactory | 43 |
| Average      | 18 |

• College website is:

| Excellent    | 44 |
|--------------|----|
| Very Good    | 68 |
| Good         | 86 |
| Satisfactory | 43 |
| Average      | 23 |