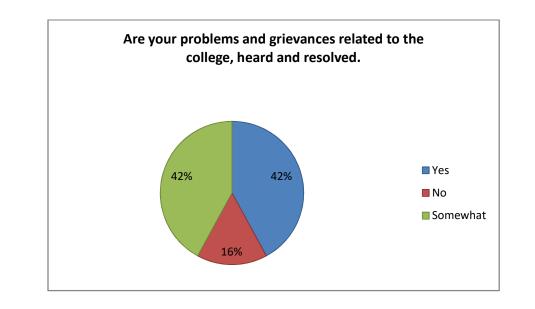

#### • Are your problems and grievances related to the college, heard and resolved

| Yes      | 111 |
|----------|-----|
| No       | 42  |
| Somewhat | 111 |

• Do you feel safe in the college premises.