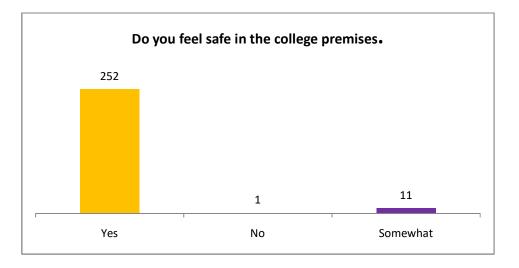

#### • Are your problems and grievances related to the college, heard and resolved

| Yes      | 111 |
|----------|-----|
| No       | 42  |
| Somewhat | 111 |

• Do you feel safe in the college premises.

| Yes      | 252 |
|----------|-----|
| No       | 1   |
| Somewhat | 11  |

• How would you rate your overall experience in the college. Please select your ratings on a scale of 1-5. Higher the score better the perception/experience.