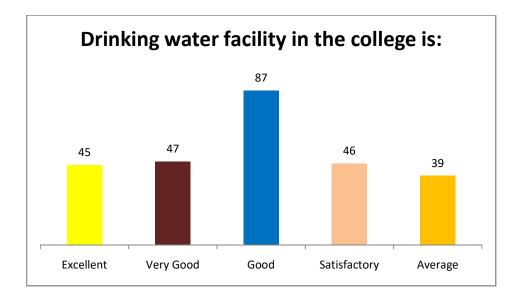

| Excellent    | 45 |
|--------------|----|
| Very Good    | 47 |
| Good         | 87 |
| Satisfactory | 46 |
| Average      | 39 |

• Basic facilities for differently abled people in the college are:

| Excellent    | 59 |
|--------------|----|
| Very Good    | 84 |
| Good         | 75 |
| Satisfactory | 27 |
| Average      | 19 |