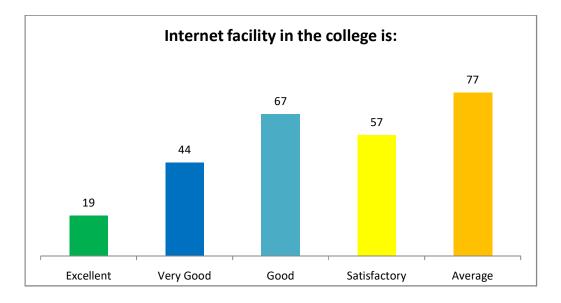

• Internet facility in the college is:

| Excellent    | 19 |
|--------------|----|
| Very Good    | 44 |
| Good         | 67 |
| Satisfactory | 57 |
| Average      | 77 |

• The infrastructure of the college computer labs is: