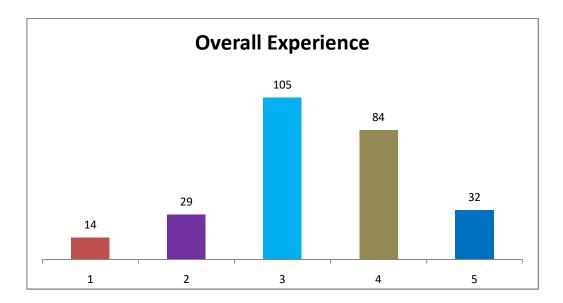

| Yes      | 252 |
|----------|-----|
| No       | 1   |
| Somewhat | 11  |

• How would you rate your overall experience in the college. Please select your ratings on a scale of 1-5. Higher the score better the perception/experience.

| 1 | 14  |
|---|-----|
| 2 | 29  |
| 3 | 105 |
| 4 | 84  |
| 5 | 32  |

• Responses related to books, Journals and Reading material in the library.

|              | Collection of | Collection of |                   |
|--------------|---------------|---------------|-------------------|
|              | books         | Journals      | Reading materials |
| Excellent    | 24            | 19            | 33                |
| Very Good    | 62            | 58            | 55                |
| Good         | 83            | 87            | 72                |
| Satisfactory | 44            | 57            | 52                |
| Average      | 51            | 43            | 52                |