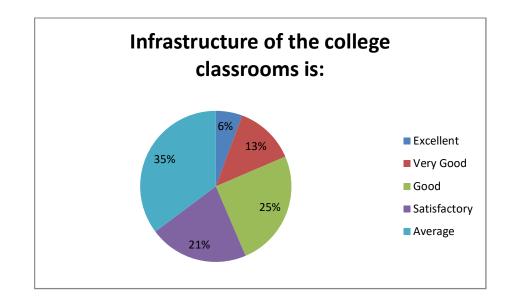

## • Infrastructure of the college classrooms is:

| Excellent    | 15 |
|--------------|----|
| Very Good    | 34 |
| Good         | 66 |
| Satisfactory | 56 |
| Average      | 93 |

• Drinking water facility in the college is: