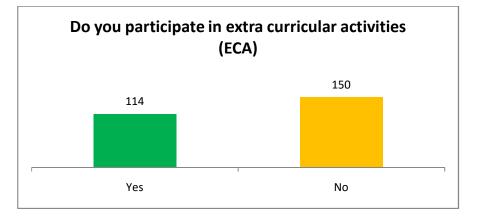

• Do you participate in extra Curricular activities (ECA).

| Yes | 114 |
|-----|-----|
| No  | 150 |

• Are you satisfied with the assistance, Equipment and amenities available for ECA activities?

| Yes      | 75  |
|----------|-----|
| No       | 41  |
| Somewhat | 107 |