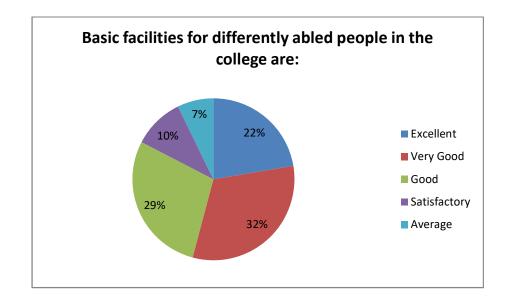

| Excellent    | 45 |
|--------------|----|
| Very Good    | 47 |
| Good         | 87 |
| Satisfactory | 46 |
| Average      | 39 |

• Basic facilities for differently abled people in the college are:

| Excellent    | 59 |
|--------------|----|
| Very Good    | 84 |
| Good         | 75 |
| Satisfactory | 27 |
| Average      | 19 |