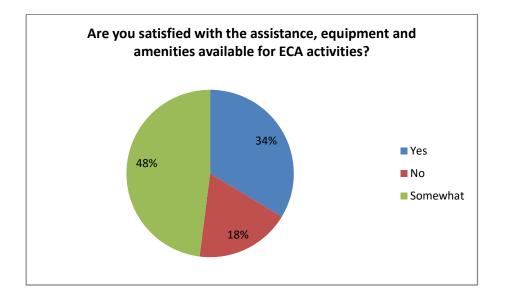

• Do you participate in extra Curricular activities (ECA).

| Yes | 114 |
|-----|-----|
| No  | 150 |

• Are you satisfied with the assistance, Equipment and amenities available for ECA activities?

| Yes      | 75  |
|----------|-----|
| No       | 41  |
| Somewhat | 107 |