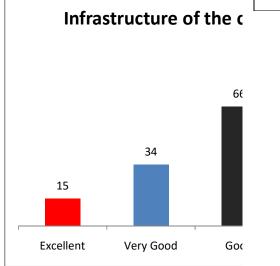

## • Infrastructure of the college classrooms is:

| Excellent    | 15 |
|--------------|----|
| Very Good    | 34 |
| Good         | 66 |
| Satisfactory | 56 |
| Average      | 93 |

• Drinking water facility in the college is: