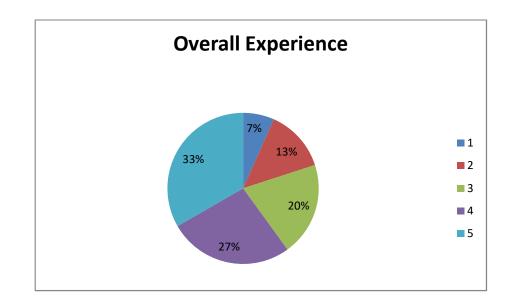

| Yes      | 252 |
|----------|-----|
| No       | 1   |
| Somewhat | 11  |

• How would you rate your overall experience in the college. Please select your ratings on a scale of 1-5. Higher the score better the perception/experience.

| 1 | 14  |
|---|-----|
| 2 | 29  |
| 3 | 105 |
| 4 | 84  |
| 5 | 32  |

• Responses related to books, Journals and Reading material in the library.

|              | Collection of | Collection of |                   |
|--------------|---------------|---------------|-------------------|
|              | books         | Journals      | Reading materials |
| Excellent    | 24            | 19            | 33                |
| Very Good    | 62            | 58            | 55                |
| Good         | 83            | 87            | 72                |
| Satisfactory | 44            | 57            | 52                |
| Average      | 51            | 43            | 52                |