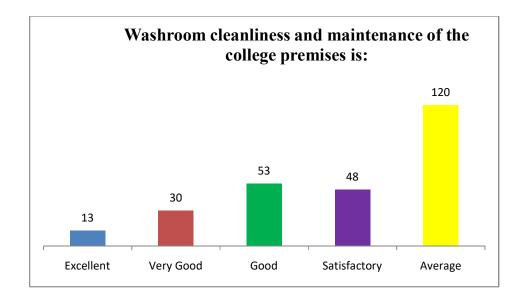

• Greenery in the college campus is:

| Excellent    | 44 |
|--------------|----|
| Very Good    | 55 |
| Good         | 67 |
| Satisfactory | 30 |
| Average      | 68 |

• Washroom cleanliness and maintenance of the college premises is:

| Excellent    | 13  |
|--------------|-----|
| Very Good    | 30  |
| Good         | 53  |
| Satisfactory | 48  |
| Average      | 120 |