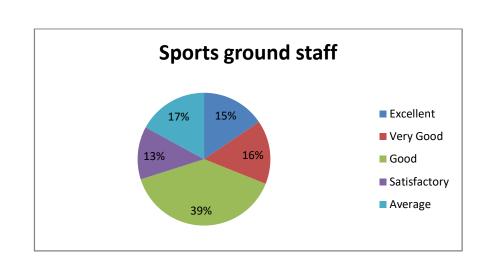

### • Support and assistance provided by all staff is:

|              | Library<br>staff | College<br>administrative staff | Computer<br>lab staff | Sports<br>ground Staff |
|--------------|------------------|---------------------------------|-----------------------|------------------------|
| Excellent    |                  | 29                              | 39                    | 41                     |
|              | 19               |                                 |                       |                        |
| Very Good    | 52               | 55                              | 57                    | 41                     |
| Good         |                  | 77                              | 113                   | 103                    |
|              | 63               |                                 |                       |                        |
| Satisfactory | 67               | 44                              | 34                    | 34                     |
| Average      | 63               | 59                              | 21                    | 45                     |