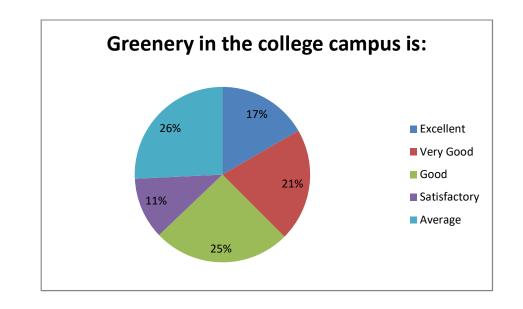

• Greenery in the college campus is:

| Excellent    | 44 |
|--------------|----|
| Very Good    | 55 |
| Good         | 67 |
| Satisfactory | 30 |
| Average      | 68 |

• Washroom cleanliness and maintenance of the college premises is: