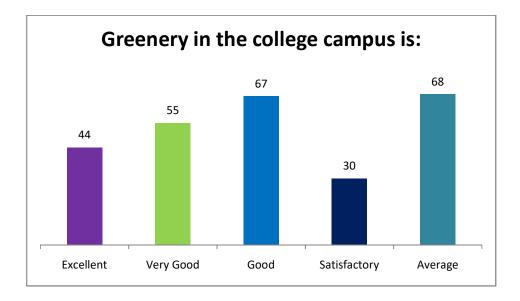

• Greenery in the college campus is:

| Excellent    | 44 |
|--------------|----|
| Very Good    | 55 |
| Good         | 67 |
| Satisfactory | 30 |
| Average      | 68 |

• Washroom cleanliness and maintenance of the college premises is: