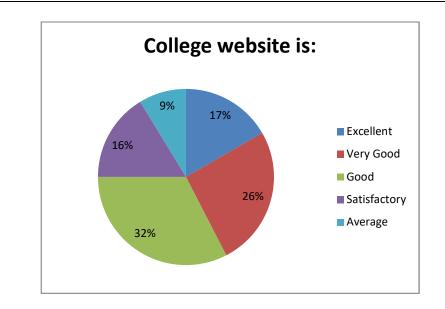

| Excellent    | 47 |
|--------------|----|
| Very Good    | 78 |
| Good         | 84 |
| Satisfactory | 43 |
| Average      | 18 |

• College website is:

| Excellent    | 44 |
|--------------|----|
| Very Good    | 68 |
| Good         | 86 |
| Satisfactory | 43 |
| Average      | 23 |