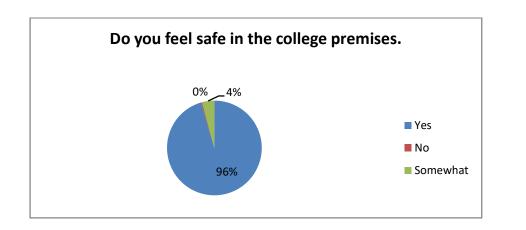

#### • Are your problems and grievances related to the college, heard and resolved

| Yes      | 111 |
|----------|-----|
| No       | 42  |
| Somewhat | 111 |

• Do you feel safe in the college premises.

| Yes      | 252 |
|----------|-----|
| No       | 1   |
| Somewhat | 11  |

• How would you rate your overall experience in the college. Please select your ratings on a scale of 1-5. Higher the score better the perception/experience.