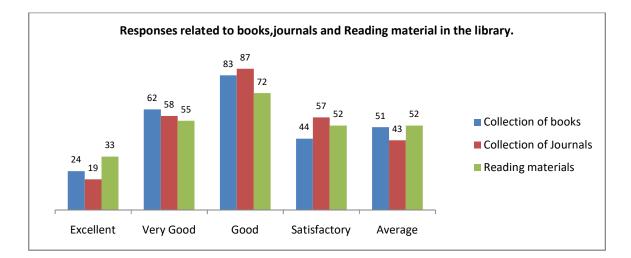

| 1 | 14  |
|---|-----|
| 2 | 29  |
| 3 | 105 |
| 4 | 84  |
| 5 | 32  |

• Responses related to books, Journals and Reading material in the library.

|              | Collection of | Collection of |                   |
|--------------|---------------|---------------|-------------------|
|              | books         | Journals      | Reading materials |
| Excellent    | 24            | 19            | 33                |
| Very Good    | 62            | 58            | 55                |
| Good         | 83            | 87            | 72                |
| Satisfactory | 44            | 57            | 52                |
| Average      | 51            | 43            | 52                |