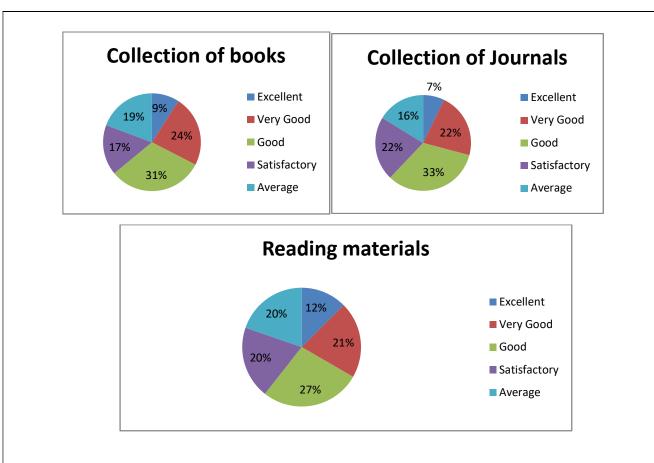

| 1 | 14  |
|---|-----|
| 2 | 29  |
| 3 | 105 |
| 4 | 84  |
| 5 | 32  |

• Responses related to books, Journals and Reading material in the library.

|              | Collection of | Collection of |                   |
|--------------|---------------|---------------|-------------------|
|              | books         | Journals      | Reading materials |
| Excellent    | 24            | 19            | 33                |
| Very Good    | 62            | 58            | 55                |
| Good         | 83            | 87            | 72                |
| Satisfactory | 44            | 57            | 52                |
| Average      | 51            | 43            | 52                |