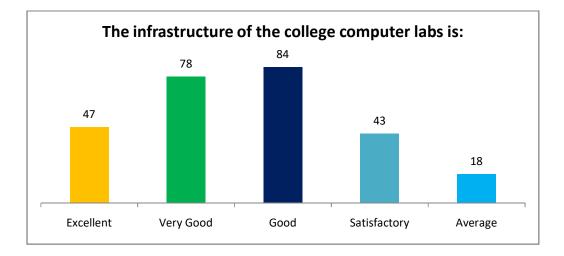

• Internet facility in the college is:

| Excellent    | 19 |
|--------------|----|
| Very Good    | 44 |
| Good         | 67 |
| Satisfactory | 57 |
| Average      | 77 |

• The infrastructure of the college computer labs is:

| Excellent    | 47 |
|--------------|----|
| Very Good    | 78 |
| Good         | 84 |
| Satisfactory | 43 |
| Average      | 18 |

• College website is:

| Excellent    | 44 |
|--------------|----|
| Very Good    | 68 |
| Good         | 86 |
| Satisfactory | 43 |
| Average      | 23 |