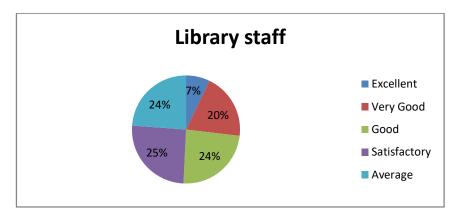

### • Support and assistance provided by all staff is:

|              | Library<br>staff | College<br>administrative staff | Computer<br>lab staff | Sports<br>ground Staff |
|--------------|------------------|---------------------------------|-----------------------|------------------------|
| Excellent    |                  | 29                              | 39                    | 41                     |
|              | 19               |                                 |                       |                        |
| Very Good    | 52               | 55                              | 57                    | 41                     |
| Good         |                  | 77                              | 113                   | 103                    |
|              | 63               |                                 |                       |                        |
| Satisfactory | 67               | 44                              | 34                    | 34                     |
| Average      | 63               | 59                              | 21                    | 45                     |