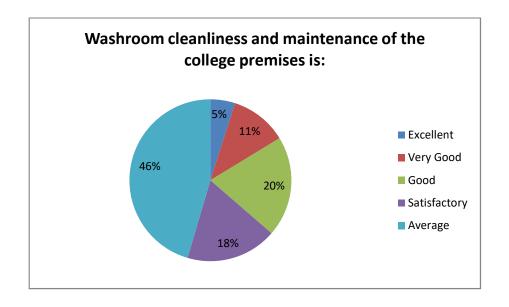

• Greenery in the college campus is:

| Excellent    | 44 |
|--------------|----|
| Very Good    | 55 |
| Good         | 67 |
| Satisfactory | 30 |
| Average      | 68 |

• Washroom cleanliness and maintenance of the college premises is:

| Excellent    | 13  |
|--------------|-----|
| Very Good    | 30  |
| Good         | 53  |
| Satisfactory | 48  |
| Average      | 120 |