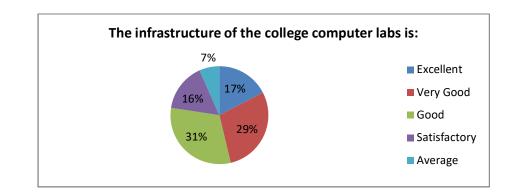

• Internet facility in the college is:

| Excellent    | 19 |
|--------------|----|
| Very Good    | 44 |
| Good         | 67 |
| Satisfactory | 57 |
| Average      | 77 |

• The infrastructure of the college computer labs is:

| Excellent    | 47 |
|--------------|----|
| Very Good    | 78 |
| Good         | 84 |
| Satisfactory | 43 |
| Average      | 18 |

• College website is:

| Excellent    | 44 |
|--------------|----|
| Very Good    | 68 |
| Good         | 86 |
| Satisfactory | 43 |
| Average      | 23 |