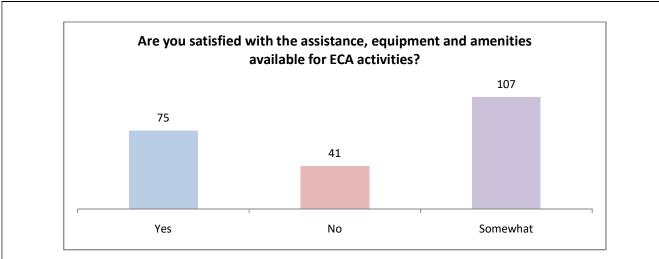

• Do you participate in extra Curricular activities (ECA).

| Yes | 114 |
|-----|-----|
| No  | 150 |

• Are you satisfied with the assistance, Equipment and amenities available for ECA activities?

| Yes      | 75  |
|----------|-----|
| No       | 41  |
| Somewhat | 107 |