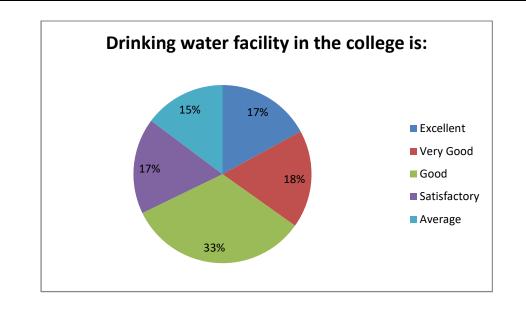

| Excellent    | 45 |
|--------------|----|
| Very Good    | 47 |
| Good         | 87 |
| Satisfactory | 46 |
| Average      | 39 |

• Basic facilities for differently abled people in the college are:

| Excellent    | 59 |
|--------------|----|
| Very Good    | 84 |
| Good         | 75 |
| Satisfactory | 27 |
| Average      | 19 |