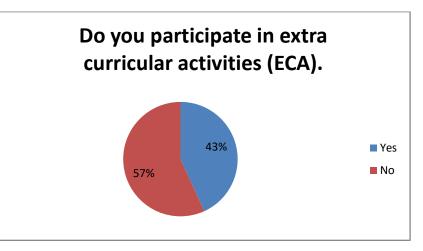

• Do you participate in extra Curricular activities (ECA).

| Yes | 114 |
|-----|-----|
| No  | 150 |

• Are you satisfied with the assistance, Equipment and amenities available for ECA activities?

| Yes      | 75  |
|----------|-----|
| No       | 41  |
| Somewhat | 107 |