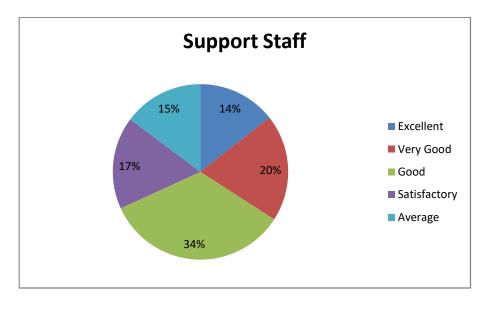

#### • About the college canteen:

|              | Food Quality | Ambience | Support Staff |
|--------------|--------------|----------|---------------|
| Excellent    | 16           | 18       | 38            |
| Very Good    | 26           | 33       | 52            |
| Good         | 63           | 71       | 90            |
| Satisfactory | 54           | 59       | 45            |
| Average      | 105          | 83       | 39            |