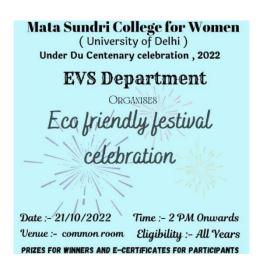

## **Eco-Friendly Festival Celebration**

Department of EVS,

Mata Sundri College for Women organized an Eco-Friendly Festival on the occasion of Diwali.

Date: 21 Oct 2022

Time: 2 pm Onwards

Venue: Common Room